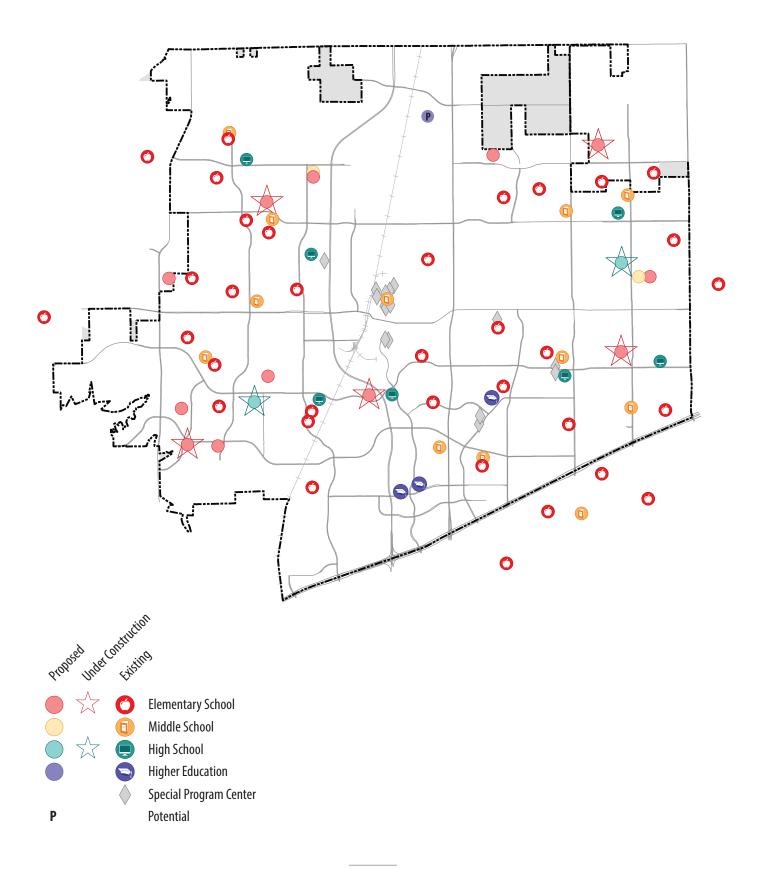

In

recent years Frisco has seen more younger

children, reflected in the much higher

however, are showing a more even

enrollments for elementary schools. The

spread, which is reflected in the number

of middle and high schools that have been

most recent Census Bureau figures (2012),

# UNDER 18 26.9% Under 5 years 34.6% 5 to 9 years 27.4% 10 to 14 years 11.0% 15 to 17 years





#### NEW SINGLE-FAMILY PERMITS BY SCHOOL DISTRICT

|            | 2010  | 2011  | 2012  | 2013  |
|------------|-------|-------|-------|-------|
| FRISCO     | 990   | 1,079 | 1,310 | 1,874 |
| LITTLE ELM | 205   | 151   | 210   | 216   |
| PROSPER    | 80    | 49    | 47    | 98    |
| LEWISVILLE | 9     | 23    | 11    | 27    |
|            | 1,284 | 1,302 | 1,578 | 2,215 |

## **EDUCATIONAL FACILITIES**



## SCHOOLS (PUBLIC & PRIVATE)

| PROJECT DESCRIPTION                                   | PROJECT<br>NUMBER(S)    |
|-------------------------------------------------------|-------------------------|
| ASHLEY ELEMENTARY TEMPORARY BLDGS                     | SP13-0025               |
| BLEDSOE ELEMENTARY TEMPORARY BLDGS                    | SP13-0056               |
| <b>C</b> CURTSINGER ELEMENTARY TEMPORARY BLDGS        | SP13-0057               |
| D ELEMENTARY SCHOOL NO. 37<br>SEC Lone Star & Lebanon | SP13-0067               |
| HEIGHTS AT ROCKHILL     PD Amendment to Allow College | Z13-0016                |
| IIBERTY HIGH SCHOOL TEMPORARY BLDGS                   | SP13-0063               |
| <b>G</b> MCSPEDDEN ELEMENTARY                         | SP13-0066               |
| 🕕 NEWMAN