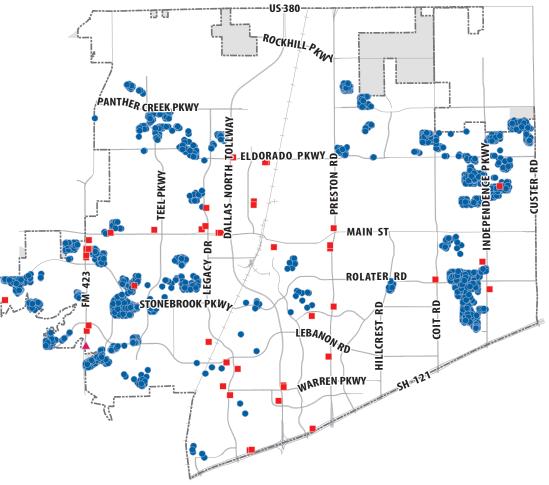

# LOT INVENTORY BY NEIGHBORHOOD UNIT

F or planning purposes, the City tracks development by several geographic areas, including by County, Quadrant, and Neighborhood Unit. The Neighborhood Units (NU), labeled on the maps below, generally follow major roadways, and allow a quick visual reference for development "hot spots." For Lot Inventory (LI) and Pipeline (PL), this is an indicator of where development is most likely to occur next. Note: On the maps below, the darker the color, the greater the number of lots.

| NU #  | LI    | PL    |
|-------|-------|-------|
| 2     |       | 195   |
| 3     |       | 114   |
| 4     | 19    | 329   |
| 5     |       | 1,050 |
| 6     | 57    |       |
| 7     | 32    |       |
| 8     | 132   | 238   |
| 9     | 17    | 193   |
| 11    | 4     | 22    |
| 14    | 109   | 185   |
| 15    | 151   | 221   |
| 16    |       | 94    |
| 17    | 107   | 75    |
| 18    | 3     | 29    |
| 20    | 8     |       |
| 22    | 49    |       |
| 23    | 20    | 15    |
| 25    | 22    |       |
| 26    | 121   | 519   |
| 32    | 4     |       |
| 33    | 11    |       |
| 34    | 14    |       |
| 36    |       | 212   |
| 37    | 171   | 367   |
| 38    | 202   | 522   |
| 39    | 46    | 61    |
| 41    | 75    | 474   |
| 42    | 163   | 214   |
| 43    | 254   | 1,205 |
| 44    | 10    |       |
| 45    | 13    | 56    |
| 47    |       | 131   |
| 48    | 232   | 56    |
| 49    | 18    |       |
| 51    | 55    |       |
| TOTAL | 2,119 | 6,577 |