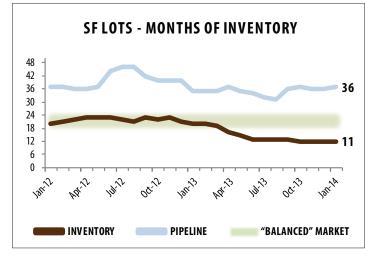

## SINGLE-FAMILY LOT INVENTORY

A nother measure of potential future housing permit Activity is the Lot Inventory (LI) and Pipeline (PL). The Lot Inventory is a count of single-family residential lots that are permit-ready. The Lot Pipeline is a count of the lots that are in the approval process (formal submittal received).

By dividing the number of lots by the Lot Absorption rate (the average monthly permits issued from the previous 12 months), we can estimate the months of inventory. Industry experts consider the market balanced at 24 months of inventory.

Subscribe to either or both subscription lists by emailing: bFrey@FriscoTexas.gov.

| 2,119 LOTS 🖶            |
|-------------------------|
| - 345 🛡                 |
| 11 🖶                    |
| (SNEW/mo)<br>172<br>185 |
| 6,577 LOTS 🕇            |
| + 1,819 🕇               |
|                         |

MONTHS INVENTORY IN PIPELINE