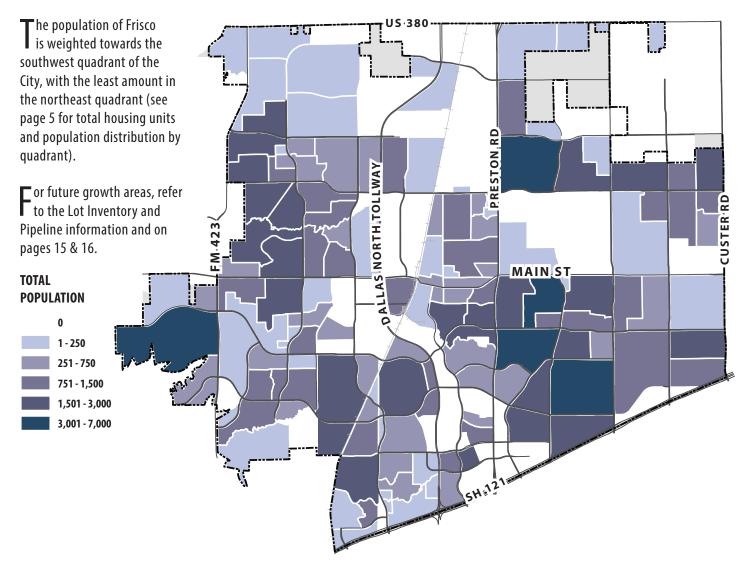

## **POPULATION DISTRIBUTION**

The growth rate is expected to be higher in 2014 due to the increased permit activity in all residential types: Single-Family, Multi-Family, and Mixed-Use.