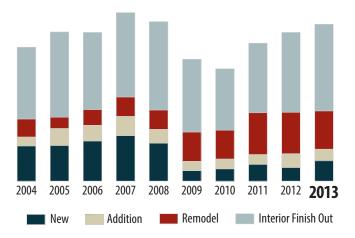

#### **2013 COMMERCIAL PERMITS**

n 2013, the City issued permits for 45 new commercial projects, 193 interior finish outs, 26 additions, and 85 alterations.

N ew Construction (CNEW) activity in 2013 had a combined investment value of \$127,501,407. As of January 1, 2014, the City has 13,998,986 square feet of commercial space.

#### **COMMERCIAL PERMITS HISTORY**

CNEW = NEW COMMERCIAL BUILDING

- CADD = COMMERCIAL ADDITION
- CALT = COMMERCIAL REMODEL
- CIFO = INTERIOR FINISH OUT

| YEAR | C       | NEW       | C       | ADD     | 0       | ALT     | C       | IFO       | TOTAL   |
|------|---------|-----------|---------|---------|---------|---------|---------|-----------|---------|
|      | PERMITS | SQ FT     | PERMITS | SQ FT   | PERMITS | SQ FT   | PERMITS | SQ FT     | PERMITS |
| 2009 | 23      | 533,514   | 21      | 397,140 | 64      | 570,876 | 167     | 899,097   | 275     |
| 2010 | 27      | 737,898   | 22      | 148,367 | 66      | 325,578 | 138     | 998,229   | 253     |
| 2011 | 37      | 1,032,777 | 25      | 55,420  | 95      | 631,398 | 155     | 790,403   | 310     |
| 2012 | 30      | 815,653   | 31      | 70,777  | 92      | 953,749 | 178     | 620,829   | 331     |
| 2013 | 45      | 1,425,761 | 26      | 273,283 | 85      | 636,094 | 193     | 1,013,963 | 349     |