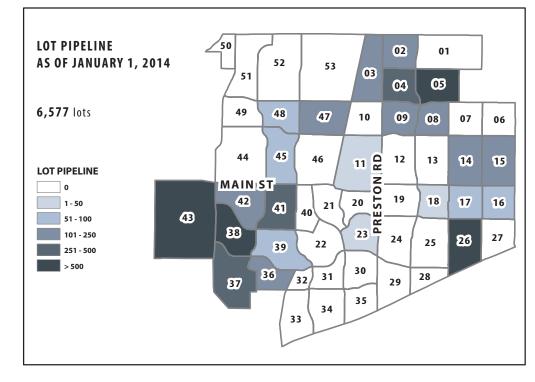

# LOT INVENTORY BY NEIGHBORHOOD UNIT

F or planning purposes, the City tracks development by several geographic areas, including by County, Quadrant, and Neighborhood Unit. The Neighborhood Units (NU), labeled on the maps below, generally follow major roadways, and allow a quick visual reference for development "hot spots." For Lot Inventory (LI) and Pipeline (PL), this is an indicator of where development is most likely to occur next. Note: On the maps below, the darker the color, the greater the number of lots.

| NU #  | LI    | PL    |
|-------|-------|-------|
| 2     |       | 195   |
| 3     |       | 114   |
| 4     | 19    | 329   |
| 5     |       | 1,050 |
| 6     | 57    |       |
| 7     | 32    |       |
| 8     | 132   | 238   |
| 9     | 17    | 193   |
| 11    | 4     | 22    |
| 14    | 109   | 185   |
| 15    | 151   | 221   |
| 16    |       | 94    |
| 17    | 107   | 75    |
| 18    | 3     | 29    |
| 20    | 8     |       |
| 22    | 49    |       |
| 23    | 20    | 15    |
| 25    | 22    |       |
| 26    | 121   | 519   |
| 32    | 4     |       |
| 33    | 11    |       |
| 34    | 14    |       |
| 36    |       | 212   |
| 37    | 171   | 367   |
| 38    | 202   | 522   |
| 39    | 46    | 61    |
| 41    | 75    | 474   |
| 42    | 163   | 214   |
| 43    | 254   | 1,205 |
| 44    | 10    |       |
| 45    | 13    | 56    |
| 47    |       | 131   |
| 48    | 232   | 56    |
| 49    | 18    |       |
| 51    | 55    |       |
| TOTAL | 2,119 | 6,577 |