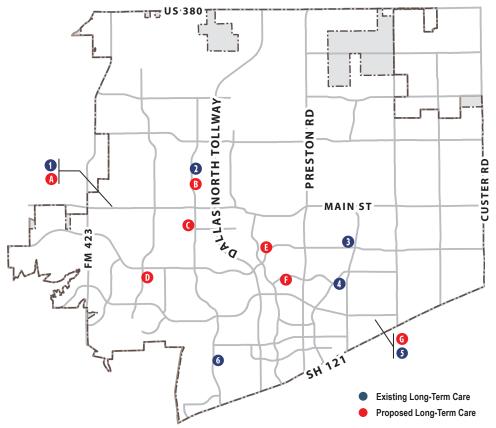

# SENIOR HOUSING & LONG TERM CARE FACILITIES

Frisco's Senior population has also been growing, up from 3.6% in 2000 to 5.4% (6,300) in 2010. The latest American Community Survey shows Frisco with a Senior Population of 6.2%, (8,500 at our current population). Following national demographic trends, Frisco will see a growth in this segment of population as the Baby Boomers transition into retirement years.

The City received several applications for new nursing and/or assisted living facilities in 2013. Mustang Creek and Saddlebrook are both under construction; the permit for Timber Ridge has been approved but has not been issued. The map to the right and the tables below show the development and proposal details.

|   | DEVELOPMENT NAME                                   | ROOMS | BEDS |
|---|----------------------------------------------------|-------|------|
| 1 | PRAIRIE ESTATES                                    | 180   | 180  |
| 2 | RAMBLING OAKS                                      | 80    | 80   |
| 3 | VICTORIA GARDENS                                   | 59    | 118  |
| 4 | THE LODGE ON PRESTON RIDGE                         | 70    | 70   |
| 5 | PARAMOUNT, BLDG 1 OF 2<br>(Stonemere Rehab center) | 120   | 120  |
| 6 | SUNRISE OF FRISCO                                  | 96    | 96   |

|   | PROJECT NAME / NUMBER(S)                                           | ROOMS            | BEDS |
|---|--------------------------------------------------------------------|------------------|------|
| A | MUSTANG CREEK ASSISTED LIVING<br>B12-3648, SCSP13-0005             | 137              | 137  |
| B | SADDLEBROOK MEMORY CARE<br>B13-3527, SUP13-0007, SP13-0059         | 68               | 68   |
| G | WATERMERE SENIOR LIVING CENTER<br>SP13-0088, PP13-0008, PSP13-0022 | 238 MXD<br>units | 111  |
| D | TIMBER RIDGE<br>B12-2693, SPFP12-0027                              | 45               | 45   |
| • | PARKVIEW ESTATES<br>SP13-0071                                      | 70               | 77   |
| Ø | THE COTTAGES AT CHAPEL CREEK<br>PSP13-0027, SUP13-0012             | 142              | 142  |
| G | PARAMOUNT, BLDG 2 OF 2<br>PSPCP12-0009                             | 48               | 48   |