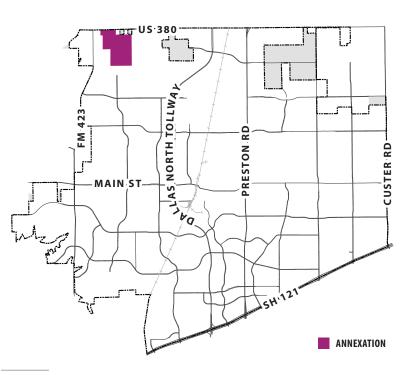

# ANNEXATION

The City expanded it's boundaries by approximately 463.5± acres in 2013 through the approval of one voluntary annexation. The annexation process brings the property into the City with a zoning of Agricultural (AG); future development will typically require rezoning approval.

#### A13-0001 ELAND TRACT

Voluntary Annexation of 463.5  $\pm$  acres on the south side of US 380, 1,150  $\pm$  feet east of FM 423