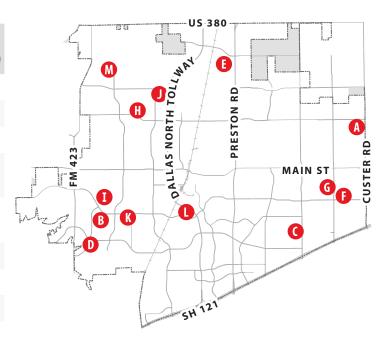

The City received several applications for new nursing and/or assisted living facilities in 2013. Mustang Creek and Saddlebrook are both under construction; the permit for Timber Ridge has been approved but has not been issued. The map to the right and the tables below show the development and proposal details.

|   | DEVELOPMENT NAME                                   | ROOMS | BEDS |
|---|----------------------------------------------------|-------|------|
| 1 | PRAIRIE ESTATES                                    | 180   | 180  |
| 2 | RAMBLING OAKS                                      | 80    | 80   |
| 3 | VICTORIA GARDENS                                   | 59    | 118  |
| 4 | THE LODGE ON PRESTON RIDGE                         | 70    | 70   |
| 5 | PARAMOUNT, BLDG 1 OF 2<br>(Stonemere Rehab center) | 120   | 120  |
| 6 | SUNRISE OF FRISCO                                  | 96    | 96   |

|   | PROJECT NAME / NUMBER(S)                                           | ROOMS            | BEDS |
|---|--------------------------------------------------------------------|------------------|------|
| A | MUSTANG CREEK ASSISTED LIVING<br>B12-3648, SCSP13-0005             | 137              | 137  |
| B | SADDLEBROOK MEMORY CARE<br>B13-3527, SUP13-0007, SP13-0059         | 68               | 68   |
| G | WATERMERE SENIOR LIVING CENTER<br>SP13-0088, PP13-0008, PSP13-0022 | 238 MXD<br>units | 111  |
| D | TIMBER RIDGE<br>B12-2693, SPFP12-0027                              | 45               | 45   |
| • | PARKVIEW ESTATES<br>SP13-0071                                      | 70               | 77   |
| Ø | THE COTTAGES AT CHAPEL CREEK<br>PSP13-0027, SUP13-0012             | 142              | 142  |
| G | PARAMOUNT, BLDG 2 OF 2<br>PSPCP12-0009                             | 48               | 48   |