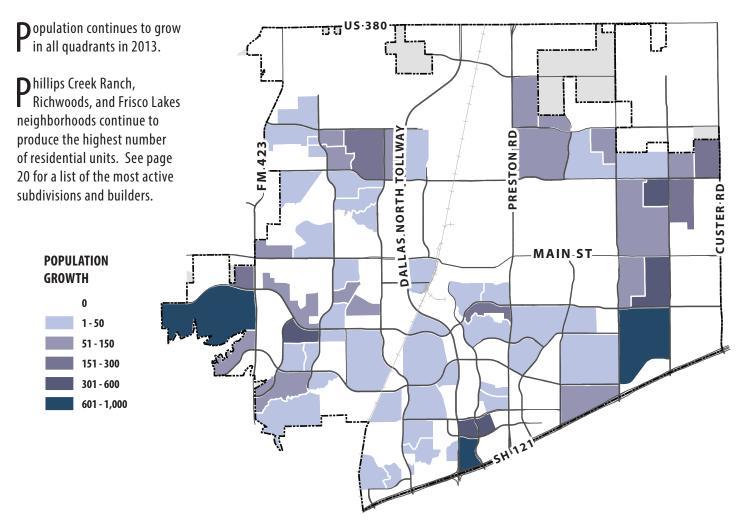

## **POPULATION GROWTH**

taking 6 months to build).

A s of January 1, 2014, the population of Frisco is estimated at 137,330, an annual gain of more than 7,000 residents. The annual growth rate increased from 3.3% in 2012 to 5.9% in 2013. Projects under construction as of January 1, 2014, are estimated to increase the population by over 8,800 (some will complete in 2014, some in 2015). In addition, approximately one-half of the SF 6,138 13,850 9 13,850 9 13,850 9 13,850 9 13,850 9 13,850 9 13,850 9 13,850 9 13,850 9 13,850 9 13,850 9 13,850 9 13,850 9 13,850 9 13,850 9 13,850 9 13,850 9 13,850 9 13,850 9 13,850 9 13,850 9 13,850 9 13,850 9 13,850 9 13,850 9 13,850 9 13,850 9 13,850 9 13,850 9 13,850 9 14,850 9 14,850 9 14,850 9 14,850 9 14,850 9 14,850 9 14,850 9 14,850 9 14,850 9 14,850 9 14,850 9 14,850 9 14,850 9 14,850 9 14,850 9 14,850 9 14,850 9 14,850 9 14,850 9 14,850 9 14,850 9 14,850 9 14,850 9 14,850 9 14,850 9 14,850 9 14,850 9 14,850 9 14,850 9 14,850 9 14,850 9 14,850 9 14,850 9 14,850 9 14,850 9 14,850 9 14,850 9 14,850 9 14,850 9 14,850 9 14,850 9 14,850 9 14,850 9 14,850 9 14,850 9 14,850 9 14,850 9 14,850 9 14,850 9 14,850 9 14,850 9 14,850 9 14,850 9 14,850 9 14,850 9 14,850 9 14,850 9 14,850 9 14,850 9 14,850 9 14,850 9 14,850 9 14,850 9 14,850 9 14,850 9 14,850 9 14,850 9 14,850 9 14,850 9 14,850 9 14,850 9 14,850 9 14,850 9 14,850 9 14,850 9 14,850 9 14,850 9 14,850 9 14,850 9 14,850 9 14,850 9 14,850 9 14,850 9 14,850 9 14,850 9 14,850 9 14,850 9 14,850 9 14,850 9 14,850 9 14,850 9 14,850 9 14,850 9 14,850 9 14,850 9 14,850 9 14,850 9 14,850 9 14,850 9 14,850 9 14,850 9 14,850 9 14,850 9 14,850 9 14,850 9 14,850 9 14,850 9 14,850 9 14,850 9 14,850 9 14,850 9 14,850 9 14,850 9 14,850 9 14,850 9 14,850 9 14,850 9 14,850 9 14,850 9 14,850 9 14,850 9 14,850 9 14,850 9 14,850 9 14,850 9 14,850 9 14,850 9 14,850 9 14,850 9 14,850 9 14,850 9 14,850 9 14,850 9 14,850 9 14,850 9 14,850 9 14,850 9 14,850 9 14,850 9 14,850 9 14,850 9 14,850 9 14,850 9 14,850 9 14,850 9 14,850 9 14,850 9 14,850 9 14,850 9 14,850 9 14,850 9 14,850 9 14,850 9 14,850 9

## DISTRIBUTION OF POPULATION GROWTH