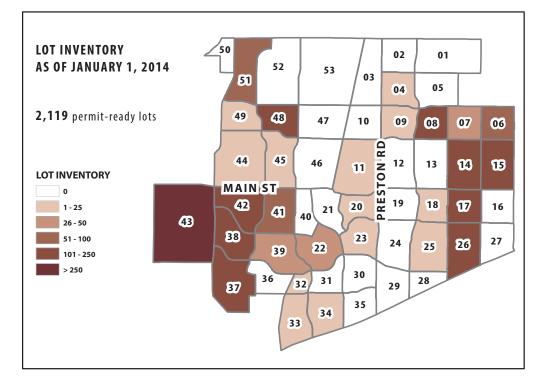

# LOT INVENTORY BY NEIGHBORHOOD UNIT

F or planning purposes, the City tracks development by several geographic areas, including by County, Quadrant, and Neighborhood Unit. The Neighborhood Units (NU), labeled on the maps below, generally follow major roadways, and allow a quick visual reference for development "hot spots." For Lot Inventory (LI) and Pipeline (PL), this is an indicator of where development is most likely to occur next. Note: On the maps below, the darker the color, the greater the number of lots.

| NU #  | LI    | PL    |
|-------|-------|-------|
| 2     |       | 195   |
| 3     |       | 114   |
| 4     | 19    | 329   |
| 5     |       | 1,050 |
| 6     | 57    |       |
| 7     | 32    |       |
| 8     | 132   | 238   |
| 9     | 17    | 193   |
| 11    | 4     | 22    |
| 14    | 109   | 185   |
| 15    | 151   | 221   |
| 16    |       | 94    |
| 17    | 107   | 75    |
| 18    | 3     | 29    |
| 20    | 8     |       |
| 22    | 49    |       |
| 23    | 20    | 15    |
| 25    | 22    |       |
| 26    | 121   | 519   |
| 32    | 4     |       |
| 33    | 11    |       |
| 34    | 14    |       |
| 36    |       | 212   |
| 37    | 171   | 367   |
| 38    | 202   | 522   |
| 39    | 46    | 61    |
| 41    | 75    | 474   |
| 42    | 163   | 214   |
| 43    | 254   | 1,205 |
| 44    | 10    |       |
| 45    | 13    | 56    |
| 47    |       | 131   |
| 48    | 232   | 56    |
| 49    | 18    |       |
| 51    | 55    |       |
| TOTAL | 2,119 | 6,577 |