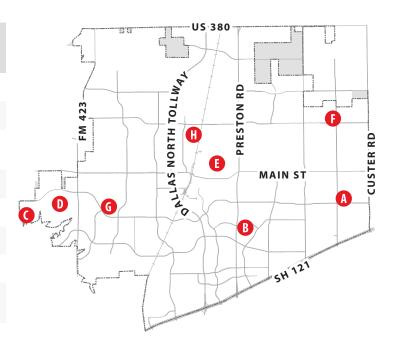

## MULTI-FAMILY (MF) AND MIXED-USE (MXD) RESIDENTIAL

Three projects completed in 2013: Ablon at Frisco Bridges, AMLI at the Ballpark, Ph 1, and North Court Villas. Cool Springs Ph 2 released 202 of their 290 units in 2013, with the remainder in January, 2014. These projected added a combined 134 MF and 789 MXD units.

There were four projects under construction as of January 1, 2014.

| QUAD  | EXISTING UNITS |       |  |  |
|-------|----------------|-------|--|--|
| 20112 | MF             | MXD   |  |  |
| NE    | 295            |       |  |  |
| SE    | 1,489          |       |  |  |
| SW    | 4,352          | 2,113 |  |  |
| NW    | 384            |       |  |  |
| TOTAL | 6,520          | 2,113 |  |  |

<sup>\*</sup> NOTE: Map does not show projects with less than 80 units.

## **PROJECTS IN THE PIPELINE**

| PROJECT NAME                                         | <b>STATUS</b><br>AS OF 1-1-14      | QUAD  | UN<br>MF | ITS<br>MXD |
|------------------------------------------------------|------------------------------------|-------|----------|------------|
| AMALFI @ STONEBRIAR COMMONS, PH 1                    | Under Construction                 | SW    |          | 395        |
| AMLI @ THE BALLPARK, PH 2                            | Permits Under Review               | SW    |          | 365        |
| AVENUES OF PHILLIPS CREEK RANCH                      | Under Construction                 | SW    | 352      |            |
| COOL SPRINGS, PH 2                                   | Nearing Completion                 | SW    |          | 290        |
| FRISCO DESIGN CENTER                                 | Preliminary Site Plan Approved     | NW    |          | 90         |
| FRISCO SQUARE, BLOCK B, LOT 1                        | Re-Plat & Site Plan Under Review   | SW    |          | 254        |
| OHIO/GAYLORD PD                                      | Rezoning Request                   | SE    | 2,467    |            |
| PHILLIPS CREEK RANCH - URBAN LIVING TRACT            | Preliminary Site Plan Under Review | SW    | 520      |            |
| THE EMERSON @ FRISCO MARKETCENTER                    | Under Construction                 | NW    |          | 410        |
| THE HEIGHTS OF FRISCO                                | Rezoning Request                   | SW    |          | 621        |
| TONTI FRISCO                                         | Rezoning Request                   | SW    |          | 365        |
| VILLAS AT CHAPEL CREEK (AKA CHAPEL CREEK APARTMENTS) | Permit Under Review                | SW    | 304      |            |
| WATERMERE @ THE CANALS AT GRAND PARK                 | Preliminary Site Plan Under Review | SW    |          | 238        |
|                                                      |                                    | TOTAL | 3,643    | 3,028      |