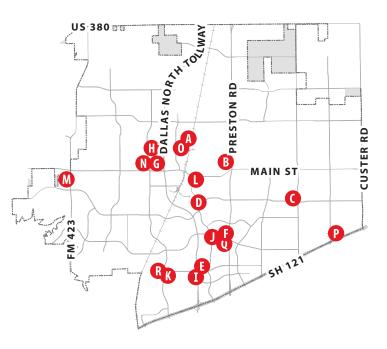

## MULTI-FAMILY (MF) AND MIXED-USE (MXD) RESIDENTIAL

Three projects completed in 2013: Ablon at Frisco Bridges, AMLI at the Ballpark, Ph 1, and North Court Villas. Cool Springs Ph 2 released 202 of their 290 units in 2013, with the remainder in January, 2014. These projected added a combined 134 MF and 789 MXD units.

There were four projects under construction as of January 1, 2014.

| QUAD  | EXISTING UNITS |       |  |  |
|-------|----------------|-------|--|--|
| 20112 | MF             | MXD   |  |  |
| NE    | 295            |       |  |  |
| SE    | 1,489          |       |  |  |
| SW    | 4,352          | 2,113 |  |  |
| NW    | 384            |       |  |  |
| TOTAL | 6,520          | 2,113 |  |  |

<sup>\*</sup> NOTE: Map does not show projects with less than 80 units.

## **PROJECTS IN THE PIPELINE**

| PROJECT NAME                                         | <b>STATUS</b><br>AS OF 1-1-14      | QUAD  | UN<br>MF | ITS<br>MXD |
|------------------------------------------------------|------------------------------------|-------|----------|------------|
| AMALFI @ STONEBRIAR COMMONS, PH 1                    | Under Construction                 | SW    |          | 395        |
| AMLI @ THE BALLPARK, PH 2                            | Permits Under Review               | SW    |          | 365        |
| AVENUES OF PHILLIPS CREEK RANCH                      | Under Construction                 | SW    | 352      |            |
| COOL SPRINGS, PH 2                                   | Nearing Completion                 | SW    |          | 290        |
| FRISCO DESIGN CENTER                                 | Preliminary Site Plan Approved     | NW    |          | 90         |
| FRISCO SQUARE, BLOCK B, LOT 1                        | Re-Plat & Site Plan Under Review   | SW    |          | 254        |
| OHIO/GAYLORD PD                                      | Rezoning Request                   | SE    | 2,467    |            |
| PHILLIPS CREEK RANCH - URBAN LIVING TRACT            | Preliminary Site Plan Under Review | SW    | 520      |            |
| THE EMERSON @ FRISCO MARKETCENTER                    | Under Construction                 | NW    |          | 410        |
| THE HEIGHTS OF FRISCO                                | Rezoning Request                   | SW    |          | 621        |
| TONTI FRISCO                                         | Rezoning Request                   | SW    |          | 365        |
| VILLAS AT CHAPEL CREEK (AKA CHAPEL CREEK APARTMENTS) | Permit Under Review                | SW    | 304      |            |
| WATERMERE @ THE CANALS AT GRAND PARK                 | Preliminary Site Plan Under Review | SW    |          | 238        |
|                                                      |                                    | TOTAL | 3,643    | 3,028      |