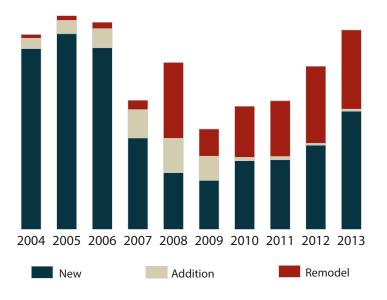

#### **PROJECT ACTIVITY IN 2013**

Submittals continued to increase in 2013, up from 406 in 2012 to 469 in 2013. The chart below shows the submittal activity for the past decade, with 2013 the highest year for submittals.

**PROJECT SUBMITTALS** 

**469** 317 329 323 269 323 253 200 253 253 200 2010 2011 2012 **2013** 

| PROJE | ст   | ТҮРЕ                                 | SUBMITTALS |
|-------|------|--------------------------------------|------------|
| А     | -    | Annexation                           | 1          |
| AP    | -    | Amending Plat                        | 16         |
| CA    | -    | Comprehensive Plan Amendment         | 1          |
| СР    | -    | Conveyance Plat                      | 36         |
| CS    | -    | Construction Set                     | 59         |
| FP    | -    | Final Plat                           | 52         |
| MD    | -    | Misc. Development                    | 1          |
| PP    | -    | Preliminary Plat                     | 41         |
| PPMA  | -    | Preliminary Plat Minor Amendmer      | nt 17      |
| PSP   | -    | Preliminary Site Plan                | 42         |
| PSPCP | -    | Preliminary Site Plan Conveyance Pla | at 13      |
| RP    | -    | Replat                               | 10         |
| SCSP  | -    | Substantially Conforming Site Plan   | n 37       |
| SP    | -    | Site Plan                            | 101        |
| SUP   | -    | Specific Use Permit                  | 14         |
| TA    | -    | Thoroughfare Plan Amendment          | 2          |
| Z     | -    | Zoning Change                        | 24         |
| ZA    | -    | Zoning Ordinance Amendment           | 2          |
| GRAND | ) TO | TAL                                  | 469        |