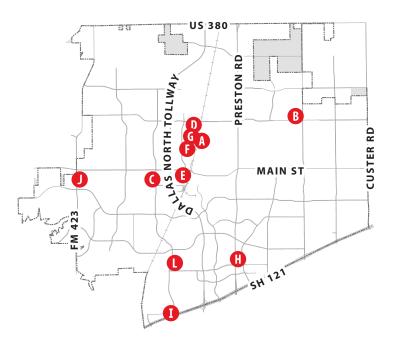

The City received several applications for new nursing and/or assisted living facilities in 2013. Mustang Creek and Saddlebrook are both under construction; the permit for Timber Ridge has been approved but has not been issued. The map to the right and the tables below show the development and proposal details.

|   | DEVELOPMENT NAME                                   | ROOMS | BEDS |
|---|----------------------------------------------------|-------|------|
| 1 | PRAIRIE ESTATES                                    | 180   | 180  |
| 2 | RAMBLING OAKS                                      | 80    | 80   |
| 3 | VICTORIA GARDENS                                   | 59    | 118  |
| 4 | THE LODGE ON PRESTON RIDGE                         | 70    | 70   |
| 5 | PARAMOUNT, BLDG 1 OF 2<br>(Stonemere Rehab center) | 120   | 120  |
| 6 | SUNRISE OF FRISCO                                  | 96    | 96   |

|   | PROJECT NAME / NUMBER(S)                                           | ROOMS            | BEDS |
|---|--------------------------------------------------------------------|------------------|------|
| A | MUSTANG CREEK ASSISTED LIVING<br>B12-3648, SCSP13-0005             | 137              | 137  |
| B | SADDLEBROOK MEMORY CARE<br>B13-3527, SUP13-0007, SP13-0059         | 68               | 68   |
| G | WATERMERE SENIOR LIVING CENTER<br>SP13-0088, PP13-0008, PSP13-0022 | 238 MXD<br>units | 111  |
| D | TIMBER RIDGE<br>B12-2693, SPFP12-0027                              | 45               | 45   |
| • | PARKVIEW ESTATES<br>SP13-0071                                      | 70               | 77   |
| Ø | THE COTTAGES AT CHAPEL CREEK<br>PSP13-0027, SUP13-0012             | 142              | 142  |
| G | PARAMOUNT, BLDG 2 OF 2<br>PSPCP12-0009                             | 48               | 48   |