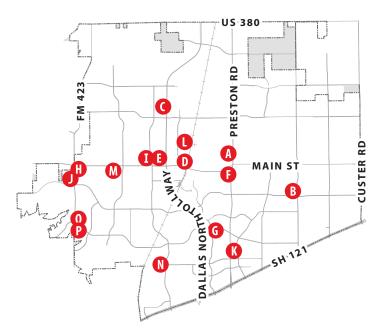

# SENIOR HOUSING & LONG TERM CARE FACILITIES

Frisco's Senior population has also been growing, up from 3.6% in 2000 to 5.4% (6,300) in 2010. The latest American Community Survey shows Frisco with a Senior Population of 6.2%, (8,500 at our current population). Following national demographic trends, Frisco will see a growth in this segment of population as the Baby Boomers transition into retirement years.

The City received several applications for new nursing and/or assisted living facilities in 2013. Mustang Creek and Saddlebrook are both under construction; the permit for Timber Ridge has been approved but has not been issued. The map to the right and the tables below show the development and proposal details.

|   | DEVELOPMENT NAME                                   | ROOMS | BEDS |
|---|----------------------------------------------------|-------|------|
| 1 | PRAIRIE ESTATES                                    | 180   | 180  |
| 2 | RAMBLING OAKS                                      | 80    | 80   |
| 3 | VICTORIA GARDENS                                   | 59    | 118  |
| 4 | THE LODGE ON PRESTON RIDGE                         | 70    | 70   |
| 5 | PARAMOUNT, BLDG 1 OF 2<br>(Stonemere Rehab center) | 120   | 120  |
| 6 | SUNRISE OF FRISCO                                  | 96    | 96   |