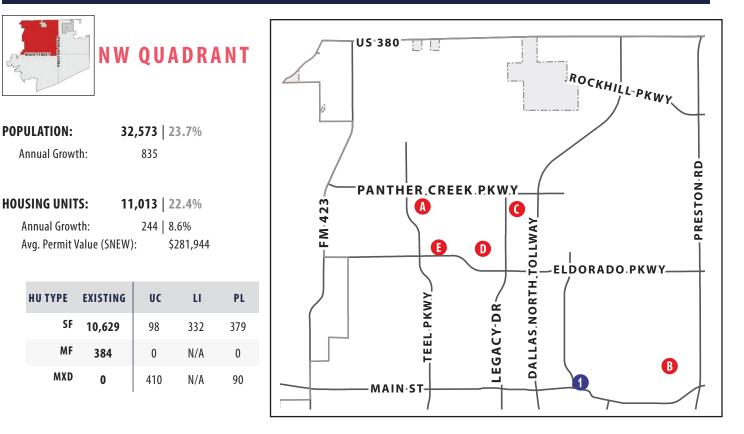

|                                                                                                                                       | MAIN STREET    | NEC      | U A I     | ) R A I                | NT    |  |
|---------------------------------------------------------------------------------------------------------------------------------------|----------------|----------|-----------|------------------------|-------|--|
| POP                                                                                                                                   | ULATION:       | 17,40    | 9   12    | .7%                    |       |  |
| A                                                                                                                                     | nnual Growth:  | -        | '         |                        |       |  |
| HOUSING UNITS:       5,948       12.1%         Annual Growth:       492       17.3%         Avg. Permit Value (SNEW):       \$276,336 |                |          |           |                        |       |  |
|                                                                                                                                       | HU TYPE        | EXISTING | UC        | LI                     | PL    |  |
|                                                                                                                                       | SF             | 5,653    | 285       | 517                    | 2,411 |  |
|                                                                                                                                       | MF             | 295      | 0         | N/A                    | 0     |  |
|                                                                                                                                       | MXD            | 0        | 0         | N/A                    | 0     |  |
| HU                                                                                                                                    | = Housing Unit | UC       | = Under ( | Construction<br>entory |       |  |

MXD = Mixed-Use Residential

**SF NEIGHBORHOODS DESCRIPTION** LOTS PP FP ZONING **BELMONT WOODS** (Formerly CREEKSIDE AT PRESTON PH 4C) 91 PP13-0005 A **CROWN RIDGE** B CROWN RIDGE, PH 4A & 4B 170 PP13-0026 **DOMINION AT PANTHER CREEK** DOMINION AT PANTHER CREEK, PH 4C O 34 PP13-0004 ESTATES AT WILLOW BAY ESTATES AT WILLOW BAY 8 D Z13-0011 INDEPENDENCE ESTATES INDEPENDENCE ESTATES Ø 83 FP13-0015 LATERA LATERA, PH 2 & 3 PP11-0021 Ø 68 MIRAMONTE MIRAMONTE, PH 2 - 5 G 584 PP13-0023 **PRAIRIE VIEW** Ø PRAIRIE VIEW, PH 1 & 2 466 Z13-0004 PP13-0022 **ROCKHILL AT PRESTON ROCKHILL AT PRESTON** 192 PP12-0028 П WILLOW BAY SOUTH VILLAGES AT WILLOW BAY SOUTH, PH 2 - 4 PP11-0003 408 THE ARBORS AT WILLOW BAY SOUTH, PH 3 139 FP13-0010 VILLAGES OF STONELAKE ESTATES ß VILLAGES OF STONELAKE ESTATES, PH 2A-4B 286 PP12-0012 VILLAGES OF STONELAKE ESTATES, PH 2B 82 FP13-0005 VILLAGES OF STONELAKE ESTATES, PH 5 37 FP13-0011 WINSTON PLACE WINSTON PLACE Z13-0009 206