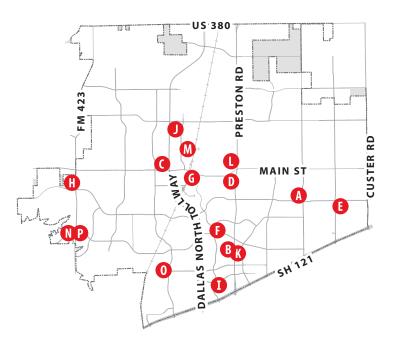

|                                                                                                                                       | MAIN STREET    | NEC      | U A I     | ) R A I                | NT    |  |
|---------------------------------------------------------------------------------------------------------------------------------------|----------------|----------|-----------|------------------------|-------|--|
| POP                                                                                                                                   | ULATION:       | 17,40    | 9   12    | .7%                    |       |  |
| A                                                                                                                                     | nnual Growth:  | -        | '         |                        |       |  |
| HOUSING UNITS:       5,948       12.1%         Annual Growth:       492       17.3%         Avg. Permit Value (SNEW):       \$276,336 |                |          |           |                        |       |  |
|                                                                                                                                       | HU TYPE        | EXISTING | UC        | LI                     | PL    |  |
|                                                                                                                                       | SF             | 5,653    | 285       | 517                    | 2,411 |  |
|                                                                                                                                       | MF             | 295      | 0         | N/A                    | 0     |  |
|                                                                                                                                       | MXD            | 0        | 0         | N/A                    | 0     |  |
| HU                                                                                                                                    | = Housing Unit | UC       | = Under ( | Construction<br>entory |       |  |

MXD = Mixed-Use Residential

**SF NEIGHBORHOODS DESCRIPTION** LOTS PP FP ZONING **BELMONT WOODS** (Formerly CREEKSIDE AT PRESTON PH 4C) 91 PP13-0005 A **CROWN RIDGE** B CROWN RIDGE, PH 4A & 4B 170 PP13-0026 **DOMINION AT PANTHER CREEK** DOMINION AT PANTHER CREEK, PH 4C O 34 PP13-0004 ESTATES AT WILLOW BAY ESTATES AT WILLOW BAY 8 D Z13-0011 INDEPENDENCE ESTATES INDEPENDENCE ESTATES Ø 83 FP13-0015 LATERA LATERA, PH 2 & 3 PP11-0021 Ø 68 MIRAMONTE MIRAMONTE, PH 2 - 5 G 584 PP13-0023 **PRAIRIE VIEW** Ø PRAIRIE VIEW, PH 1 & 2 466 Z13-0004 PP13-0022 **ROCKHILL AT PRESTON ROCKHILL AT PRESTON** 192 PP12-0028 П WILLOW BAY SOUTH VILLAGES AT WILLOW BAY SOUTH, PH 2 - 4 PP11-0003 408 THE ARBORS AT WILLOW BAY SOUTH, PH 3 139 FP13-0010 VILLAGES OF STONELAKE ESTATES ß VILLAGES OF STONELAKE ESTATES, PH 2A-4B 286 PP12-0012 VILLAGES OF STONELAKE ESTATES, PH 2B 82 FP13-0005 VILLAGES OF STONELAKE ESTATES, PH 5 37 FP13-0011 WINSTON PLACE WINSTON PLACE Z13-0009 206