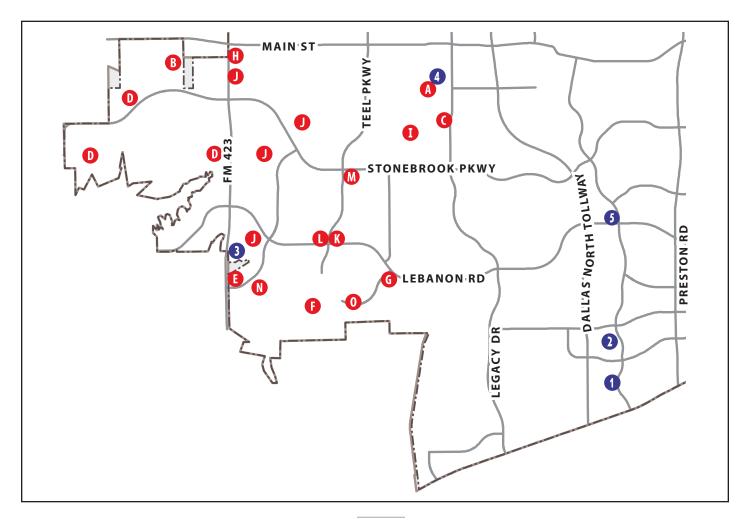

#### **APPROVED IN 2013**

| PROJECT            | DESCRIPTION                                                                                                            | 4                 |                                                                                                                                              |
|--------------------|------------------------------------------------------------------------------------------------------------------------|-------------------|----------------------------------------------------------------------------------------------------------------------------------------------|
| A Z12-0026         | <b>CHURCH PROPERTY REZONING</b><br>118.4± acres from Ag to PD-SF-8.5/SF-7/PH                                           | <u>p</u>          |                                                                                                                                              |
| <b>B</b> Z12-0027  | <b>CRÈME DE LA CRÈME</b><br>0.4± acres from Ag (SUP-166) to Retail                                                     |                   |                                                                                                                                              |
| <b>C</b> Z12-0023  | <b>DIAMOND POINT ESTATES</b> $17.1 \pm$ acres removed from PD-40 to PD-229-SF-7                                        |                   |                                                                                                                                              |
| D Z13-0011         | ESTATES AT WILLOW BAY<br>2.5± acres from Ag to SF-7                                                                    | had and a second  |                                                                                                                                              |
| E Z12-0025         | <b>FINGER PRINTS PRIVATE SCHOOL</b><br>1.2± acres from I (SUP-152) to C-2                                              |                   |                                                                                                                                              |
| <b>F</b> Z13-0008  | <b>FRISCO SQUARE</b><br>Amend PD-153 (146.1± acres) regarding development<br>standards and permitted uses              |                   |                                                                                                                                              |
| <b>G</b> Z13-0016  | <b>HEIGHTS AT ROCKHILL</b><br>Amend PD-228 (181.2± acres) to allow development as<br>either a College or Single-Family |                   |                                                                                                                                              |
| <b>()</b> Z13-0002 | <b>LIBERTY CROSSING</b><br>40.3± acres from Ag to PD-231-SF-7                                                          | PROJECT           | DESCRIPTION                                                                                                                                  |
| <b>1</b> Z12-0022  | <b>MEADOWS OF PRESTON, PH 2 ADDITION</b><br>34.0± acres from C-1, MF-15 and PD-9/MF-19/C-1/PH to<br>SF-7               | N Z13-0006        | <b>STANDERFER TRACT</b><br>Amend PD-163 (35.5± acres) from PD-163-NS/O-1/<br>SF-16 to PD-163-R/O-1/SF-16 and modify development<br>standards |
| <b>J</b> Z13-0010  | <b>PARK CENTRAL</b> 38.1 $\pm$ acres from Ag and I to C-1                                                              | <b>0</b> Z13-0005 | <b>STONEBRYCK MANOR, PH 2</b><br>10.5± acres from R to SF-7                                                                                  |
| <b>()</b> Z13-0001 | <b>PHILLIPS CREEK RANCH</b><br>Amend PD-202 (947.6± acres) total units/locations, and<br>to add retail                 | P Z12-0019        | <b>THE CANALS AT GRAND PARK</b><br>152.2± acres from PD-40-0-2/C-1/C-2/R/I and PD-199-<br>PH/TH/0-2 to PD-230-Mixed                          |
| <b>1</b> Z12-0014  | <b>PLANTATION RESORT</b><br>Amend PD-19 and rezone $2.8\pm$ acres from SF-7 to 0-1                                     | <b>0</b> Z12-0024 | <b>THE HEIGHTS AT ROCKHILL RETAIL</b><br>26.1± acres from Ag to R                                                                            |
| 🚺 Z13-0004         | <b>PRAIRIE VIEW</b><br>Amend PD-195 to remove R & TH and rezone 163.5± acres<br>to PD-195-SF-12.5/SF-7/PH              | <b>R</b> Z13-0009 | WINSTON PLACE To Amend PD-206 (82.8 $\pm$ acres) to remove FISD tract and add lots                                                           |