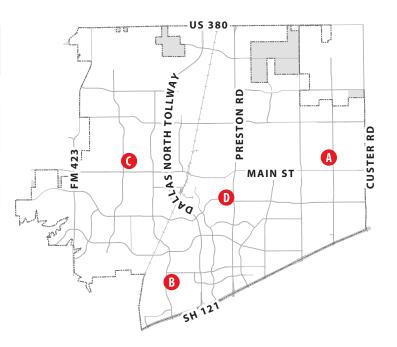

The City received several applications for new nursing and/or assisted living facilities in 2013. Mustang Creek and Saddlebrook are both under construction; the permit for Timber Ridge has been approved but has not been issued. The map to the right and the tables below show the development and proposal details.

|   | DEVELOPMENT NAME                                   | ROOMS | BEDS |
|---|----------------------------------------------------|-------|------|
| 1 | PRAIRIE ESTATES                                    | 180   | 180  |
| 2 | RAMBLING OAKS                                      | 80    | 80   |
| 3 | VICTORIA GARDENS                                   | 59    | 118  |
| 4 | THE LODGE ON PRESTON RIDGE                         | 70    | 70   |
| 5 | PARAMOUNT, BLDG 1 OF 2<br>(Stonemere Rehab center) | 120   | 120  |
| 6 | SUNRISE OF FRISCO                                  | 96    | 96   |

|   | PROJECT NAME / NUMBER(S)                                           | ROOMS            | BEDS |
|---|--------------------------------------------------------------------|------------------|------|
| A | MUSTANG CREEK ASSISTED LIVING<br>B12-3648, SCSP13-0005             | 137              | 137  |
| B | SADDLEBROOK MEMORY CARE<br>B13-3527, SUP13-0007, SP13-0059         | 68               | 68   |
| G | WATERMERE SENIOR LIVING CENTER<br>SP13-0088, PP13-0008, PSP13-0022 | 238 MXD<br>units | 111  |
| D | TIMBER RIDGE<br>B12-2693, SPFP12-0027                              | 45               | 45   |
| • | PARKVIEW ESTATES<br>SP13-0071                                      | 70               | 77   |
| Ø | THE COTTAGES AT CHAPEL CREEK<br>PSP13-0027, SUP13-0012             | 142              | 142  |
| G | PARAMOUNT, BLDG 2 OF 2<br>PSPCP12-0009                             | 48               | 48   |