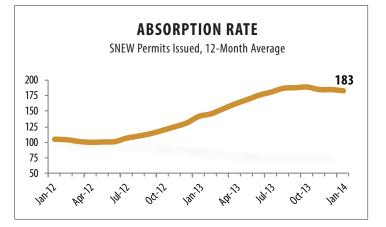

## SINGLE-FAMILY LOT INVENTORY

A nother measure of potential future housing permit Activity is the Lot Inventory (LI) and Pipeline (PL). The Lot Inventory is a count of single-family residential lots that are permit-ready. The Lot Pipeline is a count of the lots that are in the approval process (formal submittal received).

By dividing the number of lots by the Lot Absorption rate (the average monthly permits issued from the previous 12 months), we can estimate the months of inventory. Industry experts consider the market balanced at 24 months of inventory.