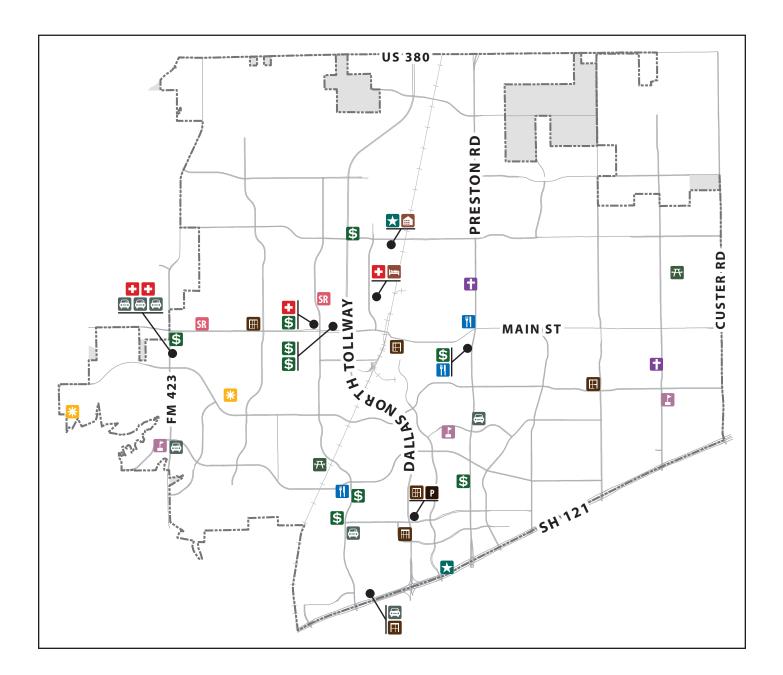

# SENIOR HOUSING & LONG TERM CARE FACILITIES

Frisco's Senior population has also been growing, up from 3.6% in 2000 to 5.4% (6,300) in 2010. The latest American Community Survey shows Frisco with a Senior Population of 6.2%, (8,500 at our current population). Following national demographic trends, Frisco will see a growth in this segment of population as the Baby Boomers transition into retirement years.

The City received several applications for new nursing and/or assisted living facilities in 2013. Mustang Creek and Saddlebrook are both under construction; the permit for Timber Ridge has been approved but has not been issued. The map to the right and the tables below show the development and proposal details.

|   | DEVELOPMENT NAME                                   | ROOMS | BEDS |
|---|----------------------------------------------------|-------|------|
| 1 | PRAIRIE ESTATES                                    | 180   | 180  |
| 2 | RAMBLING OAKS                                      | 80    | 80   |
| 3 | VICTORIA GARDENS                                   | 59    | 118  |
| 4 | THE LODGE ON PRESTON RIDGE                         | 70    | 70   |
| 5 | PARAMOUNT, BLDG 1 OF 2<br>(Stonemere Rehab center) | 120   | 120  |
| 6 | SUNRISE OF FRISCO                                  | 96    | 96   |

|   | PROJECT NAME / NUMBER(S)                                           | ROOMS            | BEDS |
|---|--------------------------------------------------------------------|------------------|------|
| A | MUSTANG CREEK ASSISTED LIVING<br>B12-3648, SCSP13-0005             | 137              | 137  |
| B | SADDLEBROOK MEMORY CARE<br>B13-3527, SUP13-0007, SP13-0059         | 68               | 68   |
| G | WATERMERE SENIOR LIVING CENTER<br>SP13-0088, PP13-0008, PSP13-0022 | 238 MXD<br>units | 111  |
| D | TIMBER RIDGE<br>B12-2693, SPFP12-0027                              | 45               | 45   |
| • | PARKVIEW ESTATES<br>SP13-0071                                      | 70               | 77   |
| Ø | THE COTTAGES AT CHAPEL CREEK<br>PSP13-0027, SUP13-0012             | 142              | 142  |
| G | PARAMOUNT, BLDG 2 OF 2<br>PSPCP12-0009                             | 48               | 48   |