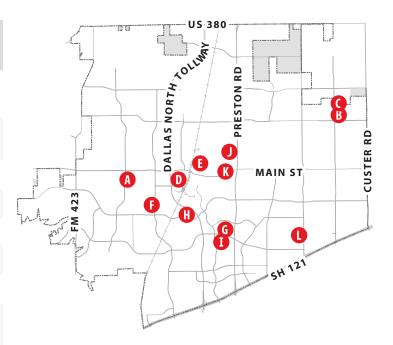

# LOT INVENTORY BY NEIGHBORHOOD UNIT

F or planning purposes, the City tracks development by several geographic areas, including by County, Quadrant, and Neighborhood Unit. The Neighborhood Units (NU), labeled on the maps below, generally follow major roadways, and allow a quick visual reference for development "hot spots." For Lot Inventory (LI) and Pipeline (PL), this is an indicator of where development is most likely to occur next. Note: On the maps below, the darker the color, the greater the number of lots.

| NU #  | LI    | PL    |
|-------|-------|-------|
| 2     |       | 195   |
| 3     |       | 114   |
| 4     | 19    | 329   |
| 5     |       | 1,050 |
| 6     | 57    |       |
| 7     | 32    |       |
| 8     | 132   | 238   |
| 9     | 17    | 193   |
| 11    | 4     | 22    |
| 14    | 109   | 185   |
| 15    | 151   | 221   |
| 16    |       | 94    |
| 17    | 107   | 75    |
| 18    | 3     | 29    |
| 20    | 8     |       |
| 22    | 49    |       |
| 23    | 20    | 15    |
| 25    | 22    |       |
| 26    | 121   | 519   |
| 32    | 4     |       |
| 33    | 11    |       |
| 34    | 14    |       |
| 36    |       | 212   |
| 37    | 171   | 367   |
| 38    | 202   | 522   |
| 39    | 46    | 61    |
| 41    | 75    | 474   |
| 42    | 163   | 214   |
| 43    | 254   | 1,205 |
| 44    | 10    |       |
| 45    | 13    | 56    |
| 47    |       | 131   |
| 48    | 232   | 56    |
| 49    | 18    |       |
| 51    | 55    |       |
| TOTAL | 2,119 | 6,577 |