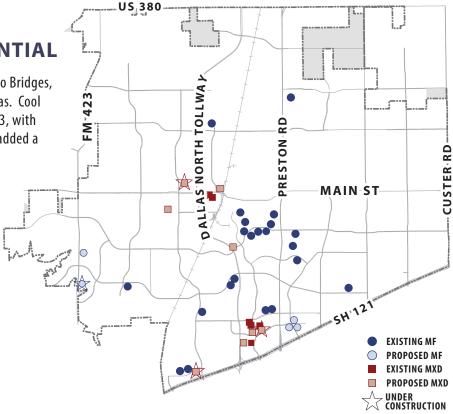

## MULTI-FAMILY (MF) AND MIXED-USE (MXD) RESIDENTIAL

Three projects completed in 2013: Ablon at Frisco Bridges, AMLI at the Ballpark, Ph 1, and North Court Villas. Cool Springs Ph 2 released 202 of their 290 units in 2013, with the remainder in January, 2014. These projected added a combined 134 MF and 789 MXD units.

There were four projects under construction as of January 1, 2014.

| QUAD  | EXISTING UNITS |       |  |  |
|-------|----------------|-------|--|--|
| 20112 | MF             | MXD   |  |  |
| NE    | 295            |       |  |  |
| SE    | 1,489          |       |  |  |
| SW    | 4,352          | 2,113 |  |  |
| NW    | 384            |       |  |  |
| TOTAL | 6,520          | 2,113 |  |  |

<sup>\*</sup> NOTE: Map does not show projects with less than 80 units.

## **PROJECTS IN THE PIPELINE**

| PROJECT NAME                                         | <b>STATUS</b><br>AS OF 1-1-14      | QUAD  | UN<br>MF | ITS<br>MXD |
|------------------------------------------------------|------------------------------------|-------|----------|------------|
| AMALFI @ STONEBRIAR COMMONS, PH 1                    | Under Construction                 | SW    |          | 395        |
| AMLI @ THE BALLPARK, PH 2                            | Permits Under Review               | SW    |          | 365        |
| AVENUES OF PHILLIPS CREEK RANCH                      | Under Construction                 | SW    | 352      |            |
| COOL SPRINGS, PH 2                                   | Nearing Completion                 | SW    |          | 290        |
| FRISCO DESIGN CENTER                                 | Preliminary Site Plan Approved     | NW    |          | 90         |
| FRISCO SQUARE, BLOCK B, LOT 1                        | Re-Plat & Site Plan Under Review   | SW    |          | 254        |
| OHIO/GAYLORD PD                                      | Rezoning Request                   | SE    | 2,467    |            |
| PHILLIPS CREEK RANCH - URBAN LIVING TRACT            | Preliminary Site Plan Under Review | SW    | 520      |            |
| THE EMERSON @ FRISCO MARKETCENTER                    | Under Construction                 | NW    |          | 410        |
| THE HEIGHTS OF FRISCO                                | Rezoning Request                   | SW    |          | 621        |
| TONTI FRISCO                                         | Rezoning Request                   | SW    |          | 365        |
| VILLAS AT CHAPEL CREEK (AKA CHAPEL CREEK APARTMENTS) | Permit Under Review                | SW    | 304      |            |
| WATERMERE @ THE CANALS AT GRAND PARK                 | Preliminary Site Plan Under Review | SW    |          | 238        |
|                                                      |                                    | TOTAL | 3,643    | 3,028      |