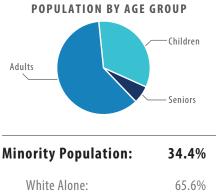

#### HOUSING

| Total Housing Units: | 49,240 |
|----------------------|--------|
| SF:                  | 82.5%  |
| MF or MXD:           | 17.5%  |
| Other:               | 0.6%   |

#### EXISTING UNITS BY TYPE:

| SF - Single-Family Units:          | 40,334 | 81.8% |
|------------------------------------|--------|-------|
| MF - Multi-Family Units:           | 6,520  | 13.2% |
| MXD - Mixed-Use Residential Units: | 2,113  | 4.3%  |
| Other:                             | 273    | 0.6%  |
|                                    |        |       |

#### DISTRIBUTION

| BY QUADRANT                                                            | NE                                     | SE                                      | SW                                         | NW                                      |
|------------------------------------------------------------------------|----------------------------------------|-----------------------------------------|--------------------------------------------|-----------------------------------------|
| SF HOMES COMPLETED                                                     | <b>492</b> 25.4%                       | <b>462</b> 23.9%                        | <b>731</b> 37.8%                           | <b>249</b> 12.9%                        |
| Average Permit Value                                                   | \$276,336                              | \$303,755                               | \$242,556                                  | \$281,944                               |
| MF/MXD UNITS COMPLETED                                                 | 0                                      | 0                                       | 923                                        | 0                                       |
| <b>AS OF JAN 1, 2014:</b><br>Total Housing Units:<br>Total Population: | <b>5,948</b> 12.1% <b>17,410</b> 12.7% | <b>13,189</b> 26.8% <b>37,875</b> 27.6% | <b>19,090</b> 38.8%<br><b>49,470</b> 36.0% | <b>11,013</b> 22.4% <b>32,575</b> 23.7% |

| BY COUNTY                                                              | COLLIN                                  | DENTON                                  | TOTAL             |
|------------------------------------------------------------------------|-----------------------------------------|-----------------------------------------|-------------------|
| SF HOMES COMPLETED                                                     | <b>958</b> 49.5%                        | <b>976</b> 50.5%                        | 1,934             |
| Average Permit Value                                                   | \$292,449                               | \$249,630                               | \$270,840         |
| MF/MXD UNITS COMPLETED                                                 | 923                                     |                                         | 923               |
| <b>AS OF JAN 1, 2014:</b><br>Total Housing Units:<br>Total Population: | <b>31,219</b> 63.5% <b>84,385</b> 61.4% | <b>18,021</b> 36.6% <b>52,945</b> 38.6% | 49,240<br>137,330 |