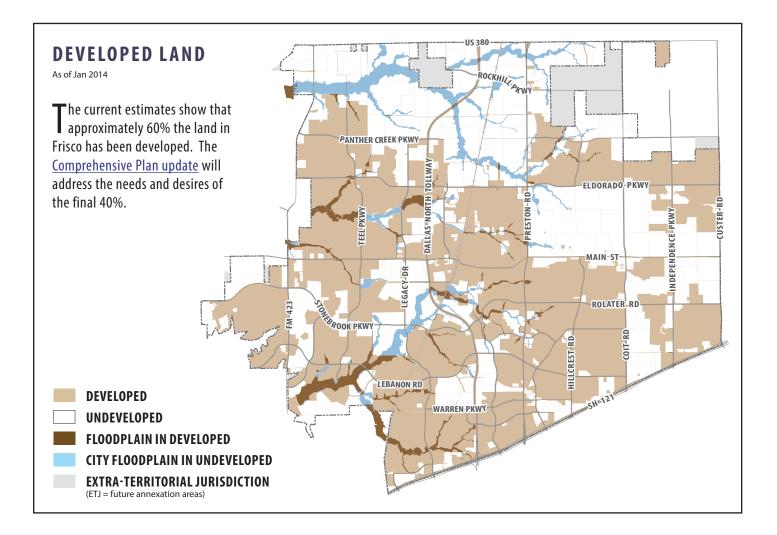

4,850 9 14,850 9 14,850 9 14,850 9 14,850 9 14,850 9 14,850 9 14,850 9 14,850 9 14,850 9 14,850 9 14,850 9 14,850 9 14,850 9 14,850 9 14,850 9 14,850 9 14,850 9 14,850 9 14,850 9 14,850 9 14,850 9 14,850 9 14,850 9 14,850 9 14,850 9 14,850 9 14,850 9 14,850 9 14,850 9 14,850 9 14,850 9 14,850 9 14,850 9 14,850 9 14,850 9 14,850 9 14,850 9 14,850 9 14,850 9 14,850 9 14,850 9 14,850 9 14,850 9 14,850 9 14,850 9 14,850 9 14,850 9 14,850 9 14,850 9 14,850 9 14,850 9 14,850 9 14,850 9 14,850 9

## DISTRIBUTION OF POPULATION GROWTH



# **POPULATION ESTIMATES & PROJECTIONS**

## **POPULATION DISTRIBUTION**





The growth rate is expected to be higher in 2014 due to the increased permit activity in all residential types: Single-Family, Multi-Family, and Mixed-Use.

## UNDEVELOPED LAND ESTIMATE



#### **POPULATION PROJECTIONS**

The City developed a three-tiered population projection model to estimate when Build-Out may occur based upon the 2006 Comprehensive Plan estimates of total population and housing unit capacity.

Revisions to the Comprehensive Plan will take place in 2014, resulting in an increased Build-Out estimate. Recent research (including the incorpoaration of 2010 Census data) show the revised Build-Out population could be in the mid 300,000s. The projection model will be updated after the adoption of the new Comprehensive Plan.

#### **KEY FACTS:**

- Frisco's annual growth rate rose from 3.3% to 5.9%, with a compound annual growth rate for the past 5 years of 4.8%. Based on projects under construction and recent permit activity, it is possible that Frisco will se