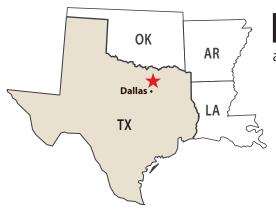

# FRISCO FACTS

The data shown below provides a quick "at-a-glance" version of the most commonly requested statistics for Frisco as of January 1, 2014. For more information on this or any demographic data, contact 972-292-5357.

#### POPULATION

| Total Population:         | 137,330 |
|---------------------------|---------|
| Males:                    | 50%     |
| Females:                  | 50%     |
| Growth Rate:              |         |
| Annual (1/1/13 - 1/1/14): | 5.9%    |
| 5-Yr Compound Annual:     | 4.8%    |
| Median Age:               | 34      |
| Children:                 | 33.2%   |
| Under 5                   | 8.9%    |
| 5 - 17                    | 24.3%   |
| Adults (18 - 64):         | 60.5%   |
| Seniors (65+):            | 6.2%    |
| Population w/ Disability: | 5.2%    |
| Seniors w/ Disability:    | 26.2%   |

| White Alone:         | 65.6% |
|----------------------|-------|
| Black Alone:         | 7.7%  |
| Asian Alone:         | 10.0% |
| Hispanic (Any Race): | 12.7% |
| Other:               | 4.0%  |
|                      |       |