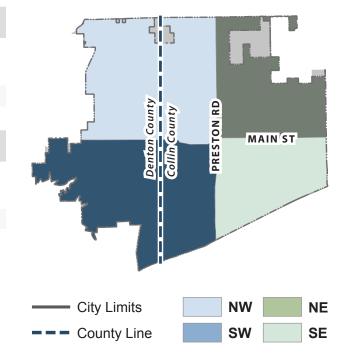

#### DISTRIBUTION

| BY QUADRANT                                                            | NE                                     | SE                                      | SW                                         | NW                                      |
|------------------------------------------------------------------------|----------------------------------------|-----------------------------------------|--------------------------------------------|-----------------------------------------|
| SF HOMES COMPLETED                                                     | <b>492</b> 25.4%                       | <b>462</b> 23.9%                        | <b>731</b> 37.8%                           | <b>249</b> 12.9%                        |
| Average Permit Value                                                   | \$276,336                              | \$303,755                               | \$242,556                                  | \$281,944                               |
| MF/MXD UNITS COMPLETED                                                 | 0                                      | 0                                       | 923                                        | 0                                       |
| <b>AS OF JAN 1, 2014:</b><br>Total Housing Units:<br>Total Population: | <b>5,948</b> 12.1% <b>17,410</b> 12.7% | <b>13,189</b> 26.8% <b>37,875</b> 27.6% | <b>19,090</b> 38.8%<br><b>49,470</b> 36.0% | <b>11,013</b> 22.4% <b>32,575</b> 23.7% |

| BY COUNTY                                                              | COLLIN                                  | DENTON                                  | TOTAL             |
|------------------------------------------------------------------------|-----------------------------------------|-----------------------------------------|-------------------|
| SF HOMES COMPLETED                                                     | <b>958</b> 49.5%                        | <b>976</b> 50.5%                        | 1,934             |
| Average Permit Value                                                   | \$292,449                               | \$249,630                               | \$270,840         |
| MF/MXD UNITS COMPLETED                                                 | 923                                     |                                         | 923               |
| <b>AS OF JAN 1, 2014:</b><br>Total Housing Units:<br>Total Population: | <b>31,219</b> 63.5% <b>84,385</b> 61.4% | <b>18,021</b> 36.6% <b>52,945</b> 38.6% | 49,240<br>137,330 |