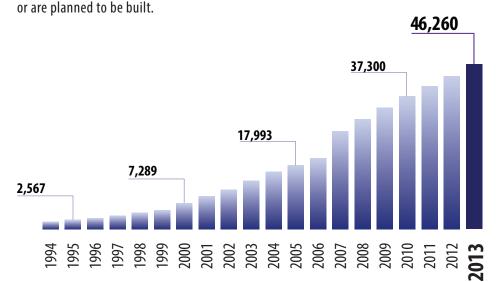

#### **PROJECT ACTIVITY IN 2013**

Submittals continued to increase in 2013, up from 406 in 2012 to 469 in 2013. The chart below shows the submittal activity for the past decade, with 2013 the highest year for submittals.

**PROJECT SUBMITTALS** 

**469** 317 329 323 269 323 253 200 253 253 200 2010 2011 2012 **2013** 

| PROJE | ст   | ТҮРЕ                                 | SUBMITTALS |
|-------|------|--------------------------------------|------------|
| А     | -    | Annexation                           | 1          |
| AP    | -    | Amending Plat                        | 16         |
| CA    | -    | Comprehensive Plan Amendment         | 1          |
| СР    | -    | Conveyance Plat                      | 36         |
| CS    | -    | Construction Set                     | 59         |
| FP    | -    | Final Plat                           | 52         |
| MD    | -    | Misc. Development                    | 1          |
| PP    | -    | Preliminary Plat                     | 41         |
| PPMA  | -    | Preliminary Plat Minor Amendmer      | nt 17      |
| PSP   | -    | Preliminary Site Plan                | 42         |
| PSPCP | -    | Preliminary Site Plan Conveyance Pla | at 13      |
| RP    | -    | Replat                               | 10         |
| SCSP  | -    | Substantially Conforming Site Plan   | n 37       |
| SP    | -    | Site Plan                            | 101        |
| SUP   | -    | Specific Use Permit                  | 14         |
| TA    | -    | Thoroughfare Plan Amendment          | 2          |
| Z     | -    | Zoning Change                        | 24         |
| ZA    | -    | Zoning Ordinance Amendment           | 2          |
| GRAND | ) TO | TAL                                  | 469        |