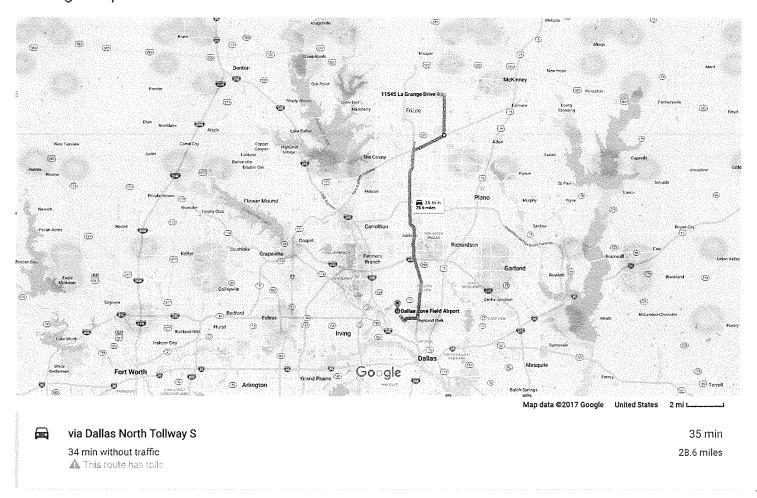

### 11545 La Grange Dr, Frisco, TX 75035 to Dallas Love Field Airport - Google Maps

## $Google \, Maps \quad \text{11545 La Grange Dr, Frisco, TX 75035 to Dallas Love Field Airport}$

Drive 28.6 miles, 35 min

https://www.google.com/maps/dir/11545+La+Grange+Dr,+Frisco,+TX+75035/Dallas+Love+Field+Airport,+8008+Herb+Kelleher+Way,+Dallas,+TX+75235/@33.0046542,-96.884591,112/data=!4m19!4m... 1/1