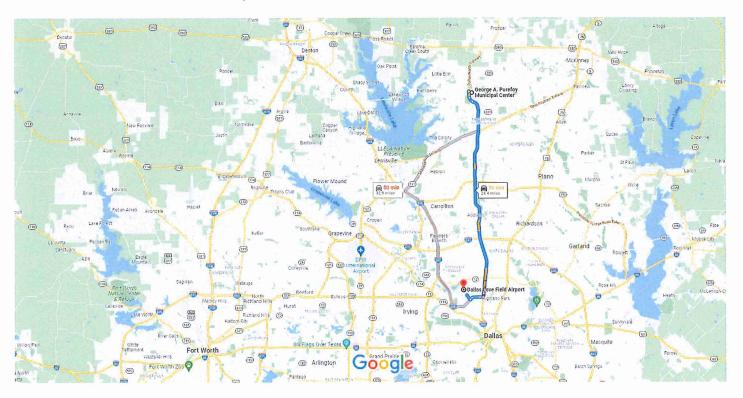

# George A. Purefoy Municipal Center to Dallas Love Field Airport

Drive 25.4 miles, 36 min

Map data ©2021 Google

2 mi 📙

via Dallas North Tollway S

Fastest route, despite the usual traffic

This route has tolls.

36 min

25.4 miles x 2 (for roundtrip) = 50.8 miles total

via I-35E S

Heavy traffic, as usual

50 min

32.9 miles