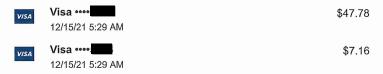

# **Payments**

A temporary hold of \$47.78 was placed on your payment method •••• This is not a charge and will be removed. It should disappear from your bank statement shortly. Learn More

# Thanks for tipping, William

Here's your updated Wednesday morning ride receipt.

Total

\$54.94

| Trip Fare                       | \$26.49 |
|---------------------------------|---------|
|                                 |         |
| Subtotal                        | \$26.49 |
| Regulatory Cost Recovery Charge | \$0.28  |
| Tolls, Surcharges, and Fees 🔞   | \$21.01 |
| Tip                             | \$7.16  |