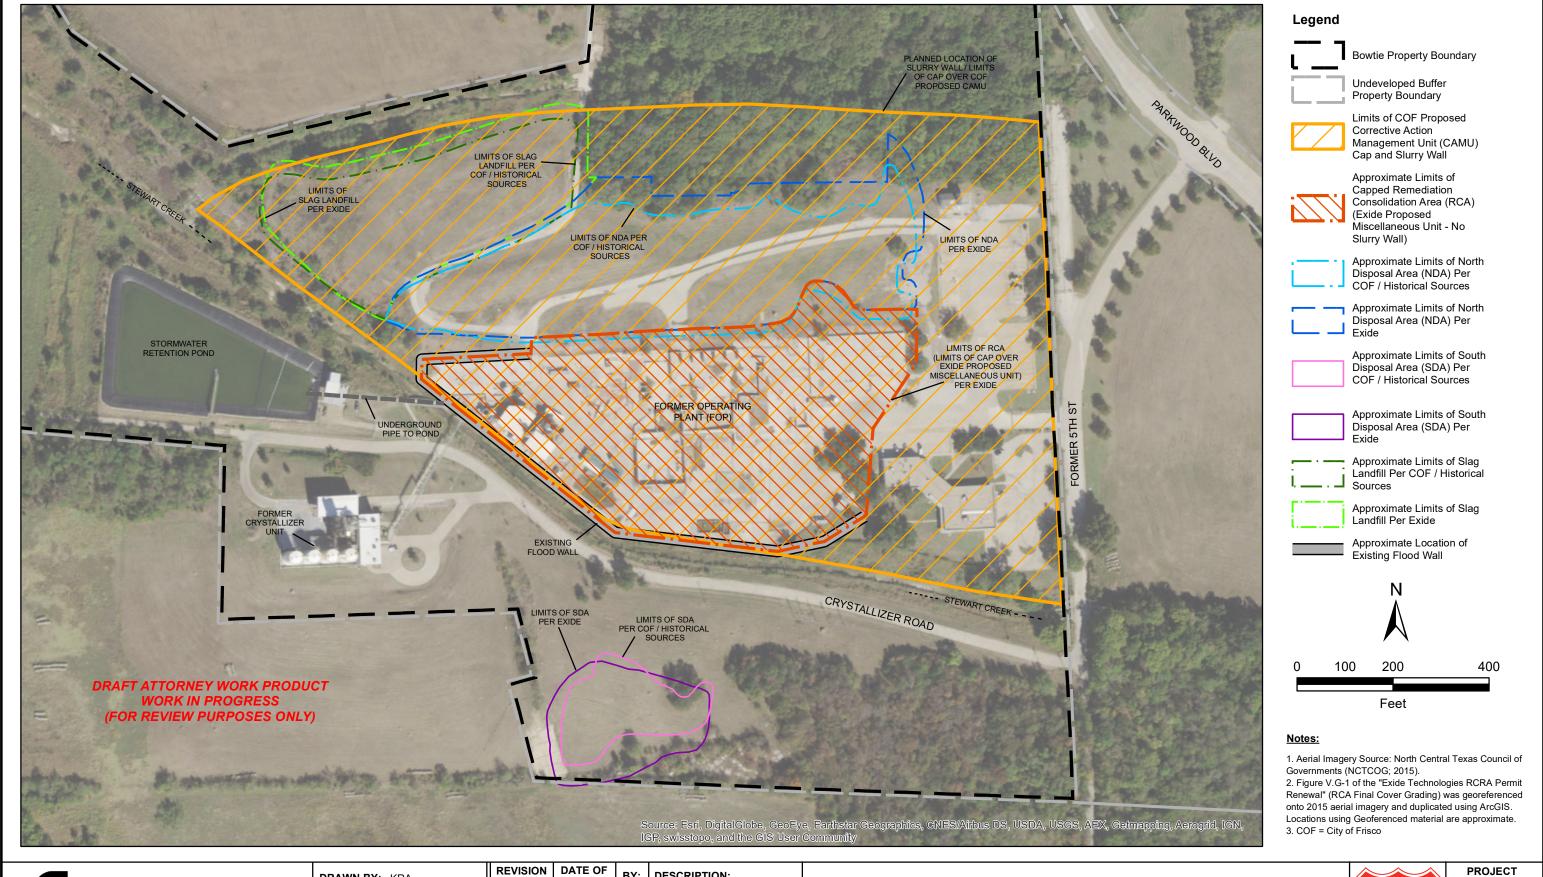

GDS Associates, Inc.

Engineers and Consultants

919 Congress Avenue, Suite 800 Austin, Texas 78701 Texas Registered Engineering Firm F-4089

| DRAWN BY: KRA            | REVISION<br>NUMBER: | DATE OF REVISION: | BY: | DESCRIPTION: |
|--------------------------|---------------------|-------------------|-----|--------------|
| APPROVED BY: WMW         | #1                  | NA                | KRA | NA           |
| <b>DATE</b> : 08-24-2017 | #2                  | NA                | NA  | NA           |
| SCALE: AS SHOWN          | #3                  | NA                | NA  | NA           |

EXIDE FORMER OPERATING PLANT
COF AND EXIDE PROPOSED LANDFILL
CAP COMPARISION - FRISCO, TX
Attachment A

| ) FRISCO ( |   |
|------------|---|
|            | > |
|            |   |

1 OF 2

PROJECT NUMBER: 60303 007

SHEET NUMBER:

FIGURE NUMBER: