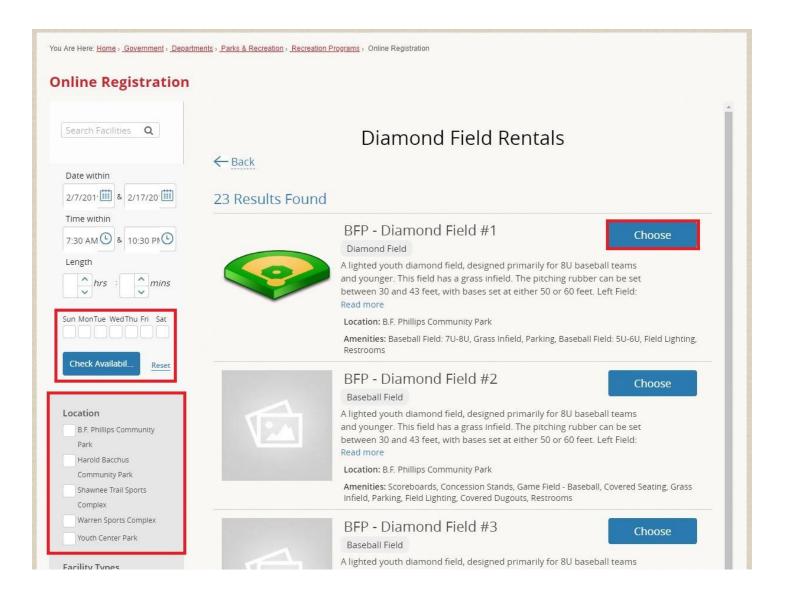

After selecting the type of field to rent, a list of all fields in the city's inventory will populate in alphabetical order. If you know which field you would like to rent, scroll through the list until you find that field. To proceed, click the blue "Choose" button that is highlighted in the screenshot below.

If you are unsure which field to rent, use the filtering options on the left side of the page. These are highlighted in the screenshot below. Availability can be sorted by a date range, timeframe, or day(s) of the week. After selecting the filters and clicking the blue "Check Availability" button, each field will show whether it is available at that time.