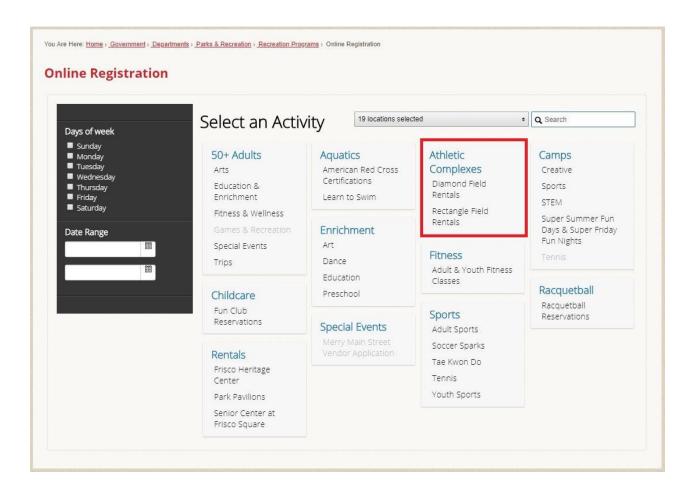

To get started, go to the online registration webpage located at: <u>https://friscotexas.gov/631/Online-Registration</u>. Field rentals are located under the "Athletic Complexes" heading. To rent a baseball or softball field, select "Diamond Field Rentals." To rent a soccer, football, or lacrosse field, select "Rectangle Field Rentals."