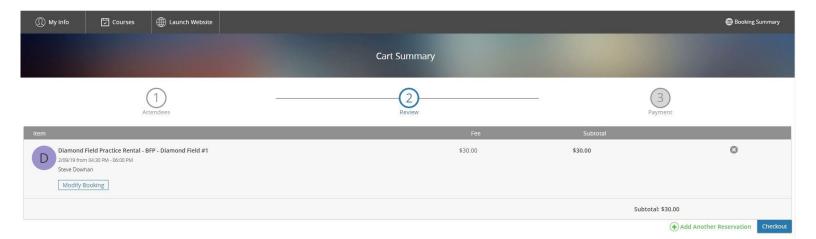

After clicking the blue "Checkout" button in the above screenshot, you will be taken to the payment screen to complete the transaction. For a quicker checkout experience, you can put a credit card on file.