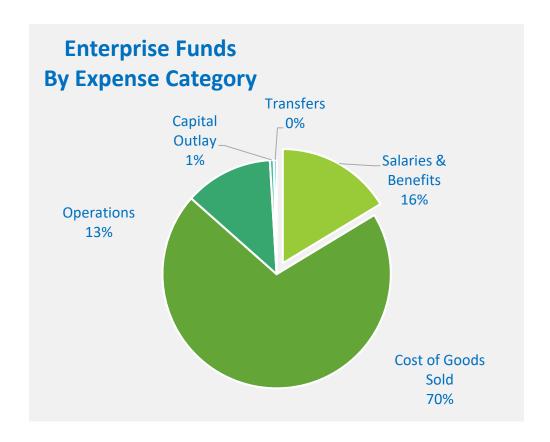

### **Enterprise Funds Expenses by Department**

| <b>Building/Development Fees</b> | Jan Activity      |
|----------------------------------|-------------------|
| Fees Collected                   | \$927,810         |
| Collin County Permits            | 708 Total/99 SF*  |
| <b>Denton County Permits</b>     | 472 Total/122 SF* |
| Commercial Permits Valuation     | \$65 Million      |
| *SF=Single Family Permits        |                   |