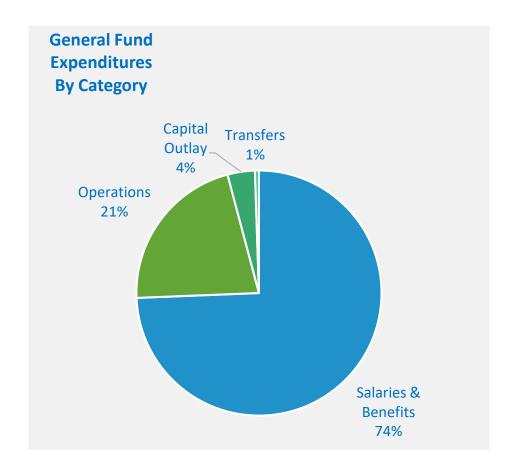

| \$ 3,688,843           | \$15,314,032       | 34%            |
| Franchise Tax                             | \$ 5,593,528           | \$ 5,595,353       | 57%            |
| Licenses & Permits                        | \$ 1,140,893           | \$ 3,672,997       | 31%            |
| Charges for Services                      | \$ 706,500             | \$ 2,784,472       | 31%            |

| City Portfolio         | Balances      | Yields  |
|------------------------|---------------|---------|
| Texpool                | \$134,440,547 | 1.5925% |
| Texstar                | \$233,216,913 | 1.5514% |
| Agencies               | \$384,640,000 | 1.8180% |
| Totals                 | \$752,297,460 |         |
| Interest<br>Earned YTD | \$ 4,284,621  |         |







# **General Fund Expenditures By Department**







### **Enterprise Funds Expenses by Department**





| <b>Building/Development Fees</b> | Jan Activity      |
|----------------------------------|-------------------|
| Fees Collected                   | \$927,810         |
| Collin County Permits            | 708 Total/99 SF*  |
| <b>Denton County Permits</b>     | 472 Total/122 SF* |
| Commercial Permits Valuation     | \$65 Million      |
| *SF=Single Family Permits        |                   |

| Municipal Court             | Jan<br>Activity |
|-----------------------------|-----------------|
| # of cases filed            | 1,294           |
| # of cases closed           | 1,709           |
| # warrants issued/cleared   | 901/329         |
| % of on-line/phone payments | 43%