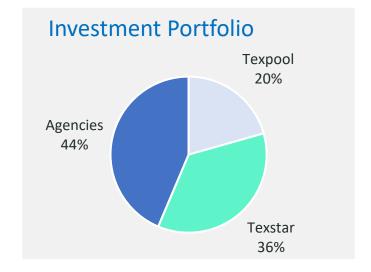

| City Portfolio         | Balances      | Yields  |
|------------------------|---------------|---------|
| Texpool                | \$134,440,547 | 1.5925% |
| Texstar                | \$233,216,913 | 1.5514% |
| Agencies               | \$384,640,000 | 1.8180% |
| Totals                 | \$752,297,460 |         |
| Interest<br>Earned YTD | \$ 4,284,621  |         |