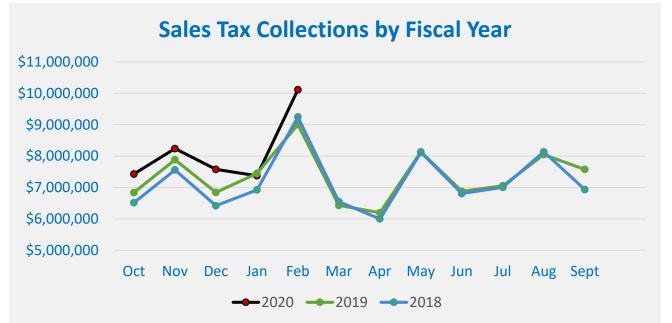

General Fund: Tax revenues are strong for January, since current taxes are due by January 31 each year. Sales tax collections continue to be strong. Licenses & Permit Fees are tracking the same as FY19 and Fine collections are down from prior year due to less ticket writing activity. Expenditures are tracking as projected.