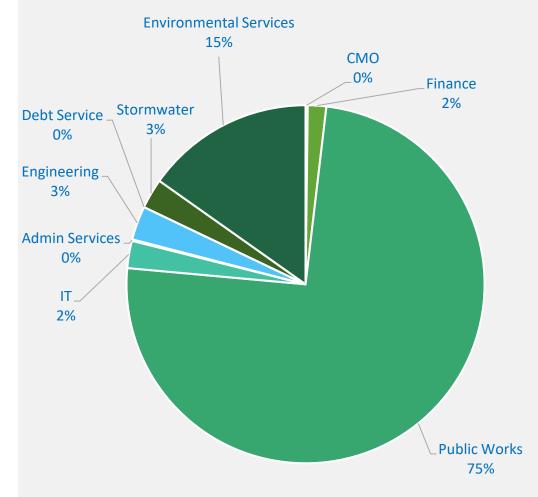

### **Enterprise Funds Expenses by Department**

| <b>Building/Development Fees</b> | Jan Activity      |
|----------------------------------|-------------------|
| Fees Collected                   | \$927,810         |
| Collin County Permits            | 708 Total/99 SF*  |
| <b>Denton County Permits</b>     | 472 Total/122 SF* |
| Commercial Permits Valuation     | \$65 Million      |
| *SF=Single Family Permits        |                   |