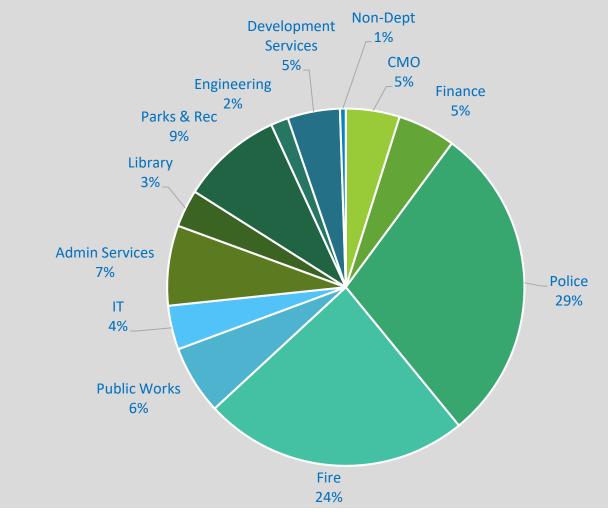

| \$15,314,032       | 34%            |
| Franchise Tax                             | \$ 5,593,528           | \$ 5,595,353       | 57%            |
| Licenses & Permits                        | \$ 1,140,893           | \$ 3,672,997       | 31%            |
| Charges for Services                      | \$ 706,500             | \$ 2,784,472       | 31%            |

| City Portfolio         | Balances      | Yields  |
|------------------------|---------------|---------|
| Texpool                | \$134,440,547 | 1.5925% |
| Texstar                | \$233,216,913 | 1.5514% |
| Agencies               | \$384,640,000 | 1.8180% |
| Totals                 | \$752,297,460 |         |
| Interest<br>Earned YTD | \$ 4,284,621  |         |







# **General Fund Expenditures By Department**







### **Enterprise Funds Expenses by Department**





| <b>Building/Development Fees</b> | Jan Activity      |
|----------------------------------|-------------------|
| Fees Collected                   | \$927,810         |
| Collin County Permits            | 708 Total/99 SF*  |
| <b>Denton County Permits</b>     | 472 Total/122 SF* |
| Commercial Permits Valuation     | \$65 Million      |
| *SF=Single Family Permits        |                   |

| Municipal Court             | Jan<br>Activity |
|-----------------------------|-----------------|
| # of cases filed            | 1,294           |
| # of cases closed           | 1,709           |
| # warrants issued/cleared   | 901/329         |
| % of on-line/phone payments | 43%             |

| Utility Billing              | Jan Act