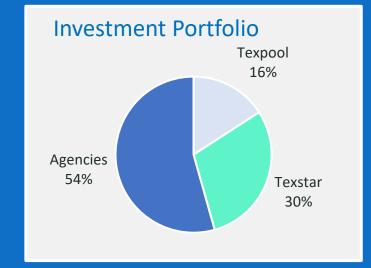

| City Portfolio         | Balances      | Yields  |
|------------------------|---------------|---------|
| Texpool                | \$108,423,082 | 1.5908% |
| Texstar                | \$203,449,689 | 1.5641% |
| Agencies               | \$371,540,000 | 1.7570% |
| Totals                 | \$683,412,771 |         |
| Interest<br>Earned YTD | \$ 5,260,085  |         |