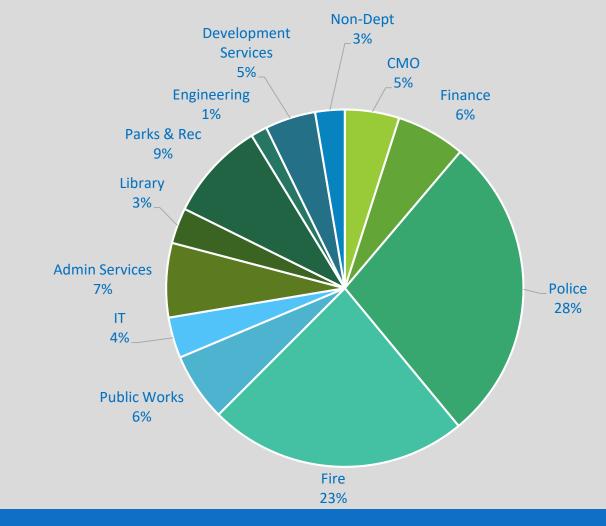

## General Fund Expenditures By Department

| Building/Development Fees    | Feb Activity     |
|------------------------------|------------------|
| Fees Collected               | \$723,600        |
| Collin County Permits        | 637 Total/93 SF* |
| Denton County Permits        | 450 Total/88 SF* |
| Commercial Permits Valuation | \$56 Million     |
| *SF=Single Family Permits    |                  |