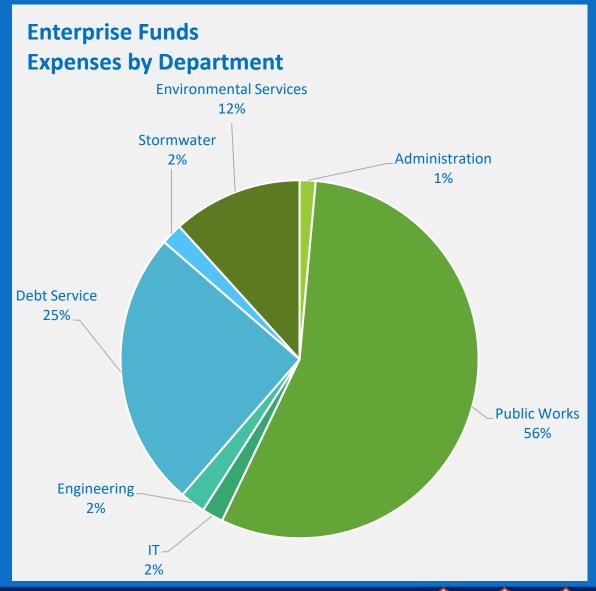

## Budget Summary for February Fiscal Year 2020 (Compare to 42%)

|                     | Approved    |             |              |      |             |      |             |              |         |             |         |        |
|---------------------|-------------|-------------|--------------|------|-------------|------|-------------|--------------|---------|-------------|---------|--------|
|                     | Original    | Revised     |              |      |             |      |             |              |         |             |         | % Inc  |
|                     | FY20        | FY20        | Monthly      | % of | YTD         | % of | FY 19       | Monthly      | % of    | YTD         | % of    | /(Dec) |
|                     | Budget      | Budget      | Actual       | Bdgt | Actual      | Bdgt | Actual      | Actual       | YTD Act | Actual      | YTD Act | 19/20  |
|                     |             |             |              |      |             |      |             |              |         |             |         |        |
| Utility Rev         |             |             |              |      |             |      |             |              |         |             |         |        |
| Water               | 54,941,684  | 54,941,684  | 3,411,921    | 6%   | 22,485,944  | 41%  | 53,565,574  | 3,043,475    | 6%      | 17,347,162  | 32%     | 30%    |
| Sewer               | 42,299,629  | 42,299,629  | 3,304,953    | 8%   | 16,408,513  | 39%  | 38,451,104  | 3,267,870    | 8%      | 16,013,580  | 42%     | 2%     |
| Licenses & Permits  | 1,252,400   | 1,252,400   | 282,171      | 23%  | 916,234     | 73%  | 2,989,710   | 142,911      | 5%      | 770,120     | 26%     | 19%    |
| Interest            | 550,000     | 550,000     | 59,555       | 11%  | 349,516     | 64%  | 893,390     | 81,871       | 9%      | 357,873     | 40%     | -2%    |
| Misc                | 720,000     | 720,000     | 91,095       | 13%  | 481,713     | 67%  | 1,251,426   | 98,092       | 8%      | 429,265     | 34%     | 12%    |
| Transfers In        | 3,370,499   | 3,370,499   | 3,000,000    | 89%  | 3,000,000   | 89%  | 3,345,530   | 3,000,000    | 90%     | 3,000,000   | 90%     | 0%     |
| Total               | 103,134,212 | 103,134,212 | 10,149,695   | 10%  | 43,641,920  | 42%  | 100,496,734 | 9,634,219    | 10%     | 37,918,000  | 38%     | 15%    |
| Utility Exp         |             |             |              |      |             |      |             |              |         |             |         |        |
| Administration      | 136,000     | 136,000     | 0            | 0%   | 70,045      | 52%  | 350,115     | 13,721       | 4%      | 63,404      | 18%     | 10%    |
| Financial Services  | 1,956,424   | 1,965,754   | 134,715      | 7%   | 729,277     | 37%  | 1,771,394   | 141,110      | 8%      | 700,405     | 40%     | 4%     |
| Public Works        | 74,311,026  | 75,764,930  | 6,310,695    | 8%   | 32,954,324  | 43%  | 71,764,810  | 5,776,359    | 8%      | 30,665,538  | 43%     | 7%     |
| Administrative Serv | 150,734     | 157,148     | 10,209       | 6%   | 57,762      | 37%  | 151,317     | 11,324       | 7%      | 70,893      | 47%     | -19%   |
| IT Serv             | 3,044,537   | 3,110,649   | 258,742      | 8%   | 1,138,892   | 37%  | 2,610,224   | 185,969      | 7%      | 1,019,957   | 39%     | 12%    |
| Engineering Serv    | 4,137,694   | 4,155,515   | 264,665      | 6%   | 1,355,468   | 33%  | 3,806,580   | 276,818      | 7%      | 1,496,440   | 39%     | -9%    |
| Non-departmental    | 17,711,483  | 17,711,483  | 14,801,870   | 84%  | 14,802,620  | 84%  | 19,327,551  | 13,342,664   | 69%     | 13,341,644  | 69%     | 11%    |
| Total               | 101,447,898 | 103,001,479 | 21,780,896   | 21%  | 51,108,388  | 50%  | 99,781,991  | 19,747,965   | 20%     | 47,358,281  | 47%     | 8%     |
| Rev-Exp             | 1,686,314   | 132,733     | (11,631,201) |      | (7,466,468) |      | 714,743     | (10,113,746) |         | (9,440,281) |         |        |
|                     |             |             |              |      |             |      |             |              |         |             |         |        |
| Utility Stormwater  |             |             |              |      |             |      |             |              |         |             |         |        |
| Revenue             | 4,127,806   | 4,127,806   | 344,605      | 8%   | 1,719,190   | 42%  | 3,985,940   | 329,995      | 8%      | 1,644,611   | 41%     | 5%     |
| Expenses            | 3,939,939   | 4,256,199   | 178,804      | 4%   | 1,144,581   | 27%  | 3,364,624   | 457,408      | 14%     | 1,094,542   | 33%     | 5%     |
| Rev-Exp             | 187,867     | (128,393)   | 165,801      |      | 574,609     |      | 621,316     | (127,413)    |         | 550,069     |         |        |
|                     |             |             |              |      |             |      |             |              |         |             |         |        |
| Environmental       |             |             |              |      |             |      |             |              |         |             |         |        |
| Revenue             | 19,096,829  | 19,096,829  | 1,610,083    | 8%   | 7,890,403   | 41%  | 17,845,737  | 1,496,829    | 8%      | 7,221,221   | 40%     | 9%     |
| Expenses            | 18,877,471  | 18,913,921  | 1,500,785    | 8%   | 6,931,752   | 37%  | 18,223,706  | 1,421,845    | 8%      | 6,388,421   | 35%     | 9%     |
| Rev-Exp             | 219,358     | 182,908     | 109,298      |      | 958,651     |      | (377,969)   | 74,984       |         | 832,800     |         |        |