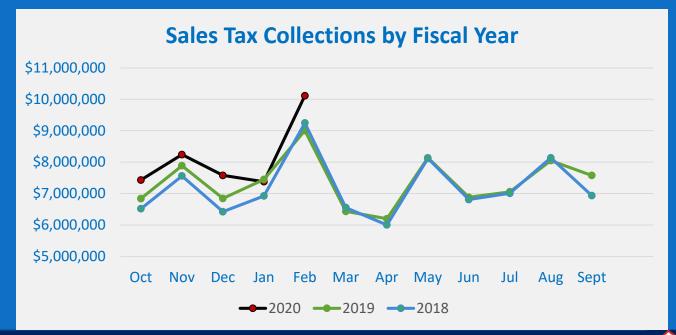

General Fund: Revenues are tracking as projected. Fines are down 20% over this same period last year, other fees and miscellaneous includes the gain on a sale of land last year in the General Fund. Property Taxes and Sales Taxes continue with strong collections for the fiscal year. Expenditures are tracking in same pattern as last fiscal year, with 35% of the budget expended through February.

## Budget Summary for February Fiscal Year 2020 (Compare to 42%)

|                      | Approved    |             |            |      |             |      |             |             |         |             |         |        |
|----------------------|-------------|-------------|------------|------|-------------|------|-------------|-------------|---------|-------------|---------|--------|
|                      | Original    | Revised     |            |      |             |      |             |             |         |             |         | % Inc  |
|                      | FY20        | FY20        | Monthly    | % of | YTD         | % of | FY 19       | Monthly     | % of    | YTD         | % of    | /(Dec) |
|                      | Budget      | Budget      | Actual     | Bdgt | Actual      | Bdgt | Actual      | Actual      | YTD Act | Actual      | YTD Act | 19/20  |
| Gen Fund Rev         |             |             |            |      |             |      |             |             |         |             |         |        |
| Property Tax         | 88,405,137  | 88,405,137  | 5,381,794  | 6%   | 86,729,544  | 98%  | 81,877,289  | 4,048,019   | 5%      | 79,811,718  | 97%     | 9%     |
| Sales Tax            | 44,660,806  | 44,660,806  | 5,057,054  | 11%  | 20,371,086  | 46%  | 44,452,378  | 4,502,482   | 10%     | 19,011,899  | 43%     | 7%     |
| Beverage Tax         | 1,033,081   | 1,033,081   | 0          | 0%   | 285,210     | 28%  | 1,132,892   | 0           | 0%      | 266,238     | 24%     | 7%     |
| Franchise Tax        | 9,827,538   | 9,827,538   | 1,122,299  | 11%  | 6,717,652   | 68%  | 10,571,889  | 1,332,144   | 13%     | 6,375,288   | 60%     | 5%     |
| Licenses & Permits   | 11,969,141  | 11,969,141  | 986,143    | 8%   | 4,659,140   | 39%  | 11,845,079  | 783,024     | 7%      | 4,437,666   | 37%     | 5%     |
| Intergovernmental    | 2,209,741   | 2,209,741   | 625,997    | 28%  | 1,165,368   | 53%  | 2,931,555   | 117,269     | 4%      | 696,355     | 24%     | 67%    |
| Charges for Services | 9,734,690   | 9,734,690   | 702,934    | 7%   | 3,487,407   | 36%  | 9,233,215   | 635,151     | 7%      | 3,257,501   | 35%     | 7%     |
| Fines                | 2,343,260   | 2,343,260   | 173,134    | 7%   | 819,661     | 35%  | 2,511,949   | 331,898     | 13%     | 1,026,217   | 41%     | -20%   |
| Interest Income      | 1,996,400   | 1,996,400   | 168,797    | 8%   | 692,714     | 35%  | 2,110,752   | 229,418     | 11%     | 821,051     | 39%     | -16%   |
| Contributions        | 100,455     | 100,455     | 2,379      | 2%   | 128,849     | 128% | 69,347      | 11,543      | 17%     | 28,229      | 41%     | 356%   |
| Rental Income        | 1,272,518   | 1,272,518   | 122,501    | 10%  | 531,163     | 42%  | 1,348,823   | 106,450     | 8%      | 476,627     | 35%     | 11%    |
| Other Fees/Misc      | 650,843     | 650,843     | 14,572     | 2%   | 213,696     | 33%  | 1,629,725   | 603,993     | 37%     | 1,038,903   | 64%     | -79%   |
| Transfers In         | 3,674,894   | 3,674,894   | 0          | 0%   | 0           | 0%   | 2,995,312   | 0           | 0%      | 0           | 0%      | 0%     |
| Total                | 177,878,504 | 177,878,504 | 14,357,604 | 8%   | 125,801,490 | 71%  | 172,710,205 | 12,701,391  | 7%      | 117,247,692 | 68%     | 7%     |
| Gen Fund Exp         |             |             |            |      |             |      |             |             |         |             |         |        |
| Administration       | 6,590,183   | 6,600,605   | 531,751    | 8%   | 2,257,958   | 34%  | 5,367,598   | 429,386     | 8%      | 2,397,973   | 45%     | -6%    |
| Financial Services   | 13,338,754  | 13,565,168  | 1,384,225  | 10%  | 3,974,685   | 29%  | 11,724,228  | 1,791,666   | 15%     | 3,915,682   | 33%     | 2%     |
| Police               | 46,571,949  | 46,688,877  | 3,377,418  | 7%   | 17,693,233  | 38%  | 41,860,745  | 3,151,815   | 8%      | 15,945,846  | 38%     | 11%    |
| Fire                 | 41,412,433  | 41,472,121  | 3,061,543  | 7%   | 14,931,216  | 36%  | 39,772,035  | 3,190,814   | 8%      | 14,579,643  | 37%     | 2%     |
| Public Works         | 12,489,757  | 12,753,504  | 847,977    | 7%   | 3,930,469   | 31%  | 12,412,007  | 1,217,551   | 10%     | 4,224,398   | 34%     | -7%    |
| Human Resources      | 3,732,997   | 3,757,461   | 197,450    | 5%   | 877,790     | 23%  | 2,289,582   | 187,375     | 8%      | 854,031     | 37%     | 3%     |
| Administrative Serv  | 10,580,865  | 10,797,518  | 697,959    | 6%   | 4,277,759   | 40%  | 10,150,876  | 1,035,152   | 10%     | 4,859,108   | 48%     | -12%   |
| IT Serv              | 8,317,855   | 8,598,969   | 377,490    | 4%   | 2,344,701   | 27%  | 7,605,179   | 845,228     | 11%     | 2,622,509   | 34%     | -11%   |
| Library              | 5,920,341   | 5,988,782   | 377,670    | 6%   | 2,051,636   | 34%  | 4,879,190   | 345,103     | 7%      | 1,784,617   | 37%     | 15%    |
| Parks & Recreation   | 17,964,673  | 17,768,201  | 1,163,746  | 7%   | 5,700,101   | 32%  | 16,410,290  | 1,274,338   | 8%      | 5,426,599   | 33%     | 5%     |
| Engineering Serv     | 2,398,958   | 2,659,973   | 155,295    | 6%   | 939,753     | 35%  | 2,243,778   | 180,943     | 8%      | 712,555     | 32%     | 32%    |
| Development Serv     | 7,545,854   | 8,006,266   | 574,107    | 7%   | 2,911,417   | 36%  | 7,634,341   | 641,237     | 8%      | 2,809,936   | 37%     | 4%     |
| Non-departmental     | 996,910     | 1,316,543   | 1,435,366  | 109% | 1,694,295   | 129% | 3,731,430   | 8,808       | 0%      | 220,402     | 6%      | 669%   |
| Total                | 177,861,529 | 179,973,988 | 14,181,997 | 8%   | 63,585,013  | 35%  | 166,081,279 | 14,299,416  | 9%      | 60,353,299  | 36%     | 5%     |
| Rev-Exp              | 16,975      | (2,095,484) | 175,607    |      | 62,216,477  |      | 6,628,926   | (1,598,025) |         | 56,894,393  |         |        |