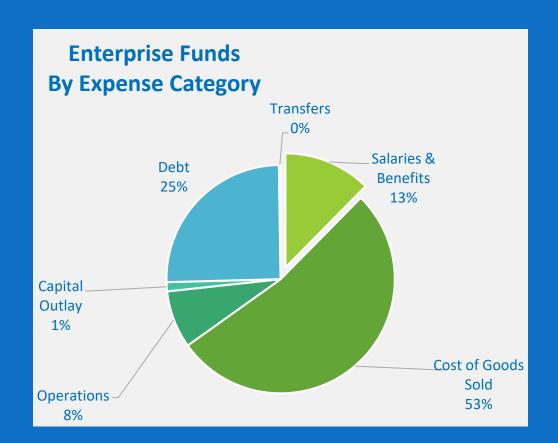

## Budget Summary for February Fiscal Year 2020 (Compare to 42%)

|                     | Approved    |             |              |      |             |      |             |              |         |             |         |        |
|---------------------|-------------|-------------|--------------|------|-------------|------|-------------|--------------|---------|-------------|---------|--------|
|                     | Original    | Revised     |              |      |             |      |             |              |         |             |         | % Inc  |
|                     | FY20        | FY20        | Monthly      | % of | YTD         | % of | FY 19       | Monthly      | % of    | YTD         | % of    | /(Dec) |
|                     | Budget      | Budget      | Actual       | Bdgt | Actual      | Bdgt | Actual      | Actual       | YTD Act | Actual      | YTD Act | 19/20  |
|                     |             |             |              |      |             |      |             |              |         |             |         |        |
| Utility Rev         |             |             |              |      |             |      |             |              |         |             |         |        |
| Water               | 54,941,684  | 54,941,684  | 3,411,921    | 6%   | 22,485,944  | 41%  | 53,565,574  | 3,043,475    | 6%      | 17,347,162  | 32%     | 30%    |
| Sewer               | 42,299,629  | 42,299,629  | 3,304,953    | 8%   | 16,408,513  | 39%  | 38,451,104  | 3,267,870    | 8%      | 16,013,580  | 42%     | 2%     |
| Licenses & Permits  | 1,252,400   | 1,252,400   | 282,171      | 23%  | 916,234     | 73%  | 2,989,710   | 142,911      | 5%      | 770,120     | 26%     | 19%    |
| Interest            | 550,000     | 550,000     | 59,555       | 11%  | 349,516     | 64%  | 893,390     | 81,871       | 9%      | 357,873     | 40%     | -2%    |
| Misc                | 720,000     | 720,000     | 91,095       | 13%  | 481,713     | 67%  | 1,251,426   | 98,092       | 8%      | 429,265     | 34%     | 12%    |
| Transfers In        | 3,370,499   | 3,370,499   | 3,000,000    | 89%  | 3,000,000   | 89%  | 3,345,530   | 3,000,000    | 90%     | 3,000,000   | 90%     | 0%     |
| Total               | 103,134,212 | 103,134,212 | 10,149,695   | 10%  | 43,641,920  | 42%  | 100,496,734 | 9,634,219    | 10%     | 37,918,000  | 38%     | 15%    |
| Utility Exp         |             |             |              |      |             |      |             |              |         |             |         |        |
| Administration      | 136,000     | 136,000     | 0            | 0%   | 70,045      | 52%  | 350,115     | 13,721       | 4%      | 63,404      | 18%     | 10%    |
| Financial Services  | 1,956,424   | 1,965,754   | 134,715      | 7%   | 729,277     | 37%  | 1,771,394   | 141,110      | 8%      | 700,405     | 40%     | 4%     |
| Public Works        | 74,311,026  | 75,764,930  | 6,310,695    | 8%   | 32,954,324  | 43%  | 71,764,810  | 5,776,359    | 8%      | 30,665,538  | 43%     | 7%     |
| Administrative Serv | 150,734     | 157,148     | 10,209       | 6%   | 57,762      | 37%  | 151,317     | 11,324       | 7%      | 70,893      | 47%     | -19%   |
| IT Serv             | 3,044,537   | 3,110,649   | 258,742      | 8%   | 1,138,892   | 37%  | 2,610,224   | 185,969      | 7%      | 1,019,957   | 39%     | 12%    |
| Engineering Serv    | 4,137,694   | 4,155,515   | 264,665      | 6%   | 1,355,468   | 33%  | 3,806,580   | 276,818      | 7%      | 1,496,440   | 39%     | -9%    |
| Non-departmental    | 17,711,483  | 17,711,483  | 14,801,870   | 84%  | 14,802,620  | 84%  | 19,327,551  | 13,342,664   | 69%     | 13,341,644  | 69%     | 11%    |
| Total               | 101,447,898 | 103,001,479 | 21,780,896   | 21%  | 51,108,388  | 50%  | 99,781,991  | 19,747,965   | 20%     | 47,358,281  | 47%     | 8%     |
| Rev-Exp             | 1,686,314   | 132,733     | (11,631,201) |      | (7,466,468) |      | 714,743     | (10,113,746) |         | (9,440,281) |         |        |
|                     |             |             |              |      |             |      |             |              |         |             |         |        |
| Utility Stormwater  |             |             |              |      |             |      |             |              |         |             |         |        |
| Revenue             | 4,127,806   | 4,127,806   | 344,605      | 8%   | 1,719,190   | 42%  | 3,985,940   | 329,995      | 8%      | 1,644,611   | 41%     | 5%     |
| Expenses            | 3,939,939   | 4,256,199   | 178,804      | 4%   | 1,144,581   | 27%  | 3,364,624   | 457,408      | 14%     | 1,094,542   | 33%     | 5%     |
| Rev-Exp             | 187,867     | (128,393)   | 165,801      |      | 574,609     |      | 621,316     | (127,413)    |         | 550,069     |         |        |
|                     |             |             |              |      |             |      |             |              |         |             |         |        |
| Environmental       |             |             |              |      |             |      |             |              |         |             |         |        |
| Revenue             | 19,096,829  | 19,096,829  | 1,610,083    | 8%   | 7,890,403   | 41%  | 17,845,737  | 1,496,829    | 8%      | 7,221,221   | 40%     | 9%     |
| Expenses            | 18,877,471  | 18,913,921  | 1,500,785    | 8%   | 6,931,752   | 37%  | 18,223,706  | 1,421,845    | 8%      | 6,388,421   | 35%     | 9%     |
| Rev-Exp             | 219,358     | 182,908     | 109,298      |      | 958,651     |      | (377,969)   | 74,984       |         | 832,800     |         |        |