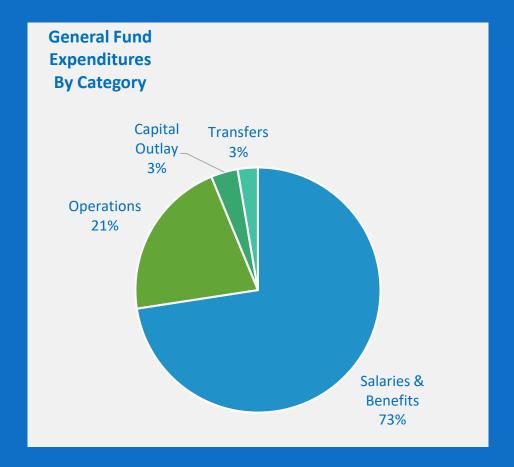

## Budget Summary for February Fiscal Year 2020 (Compare to 42%)

|                      | Approved    |             |            |      |             |      |             |             |         |             |         |        |
|----------------------|-------------|-------------|------------|------|-------------|------|-------------|-------------|---------|-------------|---------|--------|
|                      | Original    | Revised     |            |      |             |      |             |             |         |             |         | % Inc  |
|                      | FY20        | FY20        | Monthly    | % of | YTD         | % of | FY 19       | Monthly     | % of    | YTD         | % of    | /(Dec) |
|                      | Budget      | Budget      | Actual     | Bdgt | Actual      | Bdgt | Actual      | Actual      | YTD Act | Actual      | YTD Act | 19/20  |
| Gen Fund Rev         |             |             |            |      |             |      |             |             |         |             |         |        |
| Property Tax         | 88,405,137  | 88,405,137  | 5,381,794  | 6%   | 86,729,544  | 98%  | 81,877,289  | 4,048,019   | 5%      | 79,811,718  | 97%     | 9%     |
| Sales Tax            | 44,660,806  | 44,660,806  | 5,057,054  | 11%  | 20,371,086  | 46%  | 44,452,378  | 4,502,482   | 10%     | 19,011,899  | 43%     | 7%     |
| Beverage Tax         | 1,033,081   | 1,033,081   | 0          | 0%   | 285,210     | 28%  | 1,132,892   | 0           | 0%      | 266,238     | 24%     | 7%     |
| Franchise Tax        | 9,827,538   | 9,827,538   | 1,122,299  | 11%  | 6,717,652   | 68%  | 10,571,889  | 1,332,144   | 13%     | 6,375,288   | 60%     | 5%     |
| Licenses & Permits   | 11,969,141  | 11,969,141  | 986,143    | 8%   | 4,659,140   | 39%  | 11,845,079  | 783,024     | 7%      | 4,437,666   | 37%     | 5%     |
| Intergovernmental    | 2,209,741   | 2,209,741   | 625,997    | 28%  | 1,165,368   | 53%  | 2,931,555   | 117,269     | 4%      | 696,355     | 24%     | 67%    |
| Charges for Services | 9,734,690   | 9,734,690   | 702,934    | 7%   | 3,487,407   | 36%  | 9,233,215   | 635,151     | 7%      | 3,257,501   | 35%     | 7%     |
| Fines                | 2,343,260   | 2,343,260   | 173,134    | 7%   | 819,661     | 35%  | 2,511,949   | 331,898     | 13%     | 1,026,217   | 41%     | -20%   |
| Interest Income      | 1,996,400   | 1,996,400   | 168,797    | 8%   | 692,714     | 35%  | 2,110,752   | 229,418     | 11%     | 821,051     | 39%     | -16%   |
| Contributions        | 100,455     | 100,455     | 2,379      | 2%   | 128,849     | 128% | 69,347      | 11,543      | 17%     | 28,229      | 41%     | 356%   |
| Rental Income        | 1,272,518   | 1,272,518   | 122,501    | 10%  | 531,163     | 42%  | 1,348,823   | 106,450     | 8%      | 476,627     | 35%     | 11%    |
| Other Fees/Misc      | 650,843     | 650,843     | 14,572     | 2%   | 213,696     | 33%  | 1,629,725   | 603,993     | 37%     | 1,038,903   | 64%     | -79%   |
| Transfers In         | 3,674,894   | 3,674,894   | 0          | 0%   | 0           | 0%   | 2,995,312   | 0           | 0%      | 0           | 0%      | 0%     |
| Total                | 177,878,504 | 177,878,504 | 14,357,604 | 8%   | 125,801,490 | 71%  | 172,710,205 | 12,701,391  | 7%      | 117,247,692 | 68%     | 7%     |
| Gen Fund Exp         |             |             |            |      |             |      |             |             |         |             |         |        |
| Administration       | 6,590,183   | 6,600,605   | 531,751    | 8%   | 2,257,958   | 34%  | 5,367,598   | 429,386     | 8%      | 2,397,973   | 45%     | -6%    |
| Financial Services   | 13,338,754  | 13,565,168  | 1,384,225  | 10%  | 3,974,685   | 29%  | 11,724,228  | 1,791,666   | 15%     | 3,915,682   | 33%     | 2%     |
| Police               | 46,571,949  | 46,688,877  | 3,377,418  | 7%   | 17,693,233  | 38%  | 41,860,745  | 3,151,815   | 8%      | 15,945,846  | 38%     | 11%    |
| Fire                 | 41,412,433  | 41,472,121  | 3,061,543  | 7%   | 14,931,216  | 36%  | 39,772,035  | 3,190,814   | 8%      | 14,579,643  | 37%     | 2%     |
| Public Works         | 12,489,757  | 12,753,504  | 847,977    | 7%   | 3,930,469   | 31%  | 12,412,007  | 1,217,551   | 10%     | 4,224,398   | 34%     | -7%    |
| Human Resources      | 3,732,997   | 3,757,461   | 197,450    | 5%   | 877,790     | 23%  | 2,289,582   | 187,375     | 8%      | 854,031     | 37%     | 3%     |
| Administrative Serv  | 10,580,865  | 10,797,518  | 697,959    | 6%   | 4,277,759   | 40%  | 10,150,876  | 1,035,152   | 10%     | 4,859,108   | 48%     | -12%   |
| IT Serv              | 8,317,855   | 8,598,969   | 377,490    | 4%   | 2,344,701   | 27%  | 7,605,179   | 845,228     | 11%     | 2,622,509   | 34%     | -11%   |
| Library              | 5,920,341   | 5,988,782   | 377,670    | 6%   | 2,051,636   | 34%  | 4,879,190   | 345,103     | 7%      | 1,784,617   | 37%     | 15%    |
| Parks & Recreation   | 17,964,673  | 17,768,201  | 1,163,746  | 7%   | 5,700,101   | 32%  | 16,410,290  | 1,274,338   | 8%      | 5,426,599   | 33%     | 5%     |
| Engineering Serv     | 2,398,958   | 2,659,973   | 155,295    | 6%   | 939,753     | 35%  | 2,243,778   | 180,943     | 8%      | 712,555     | 32%     | 32%    |
| Development Serv     | 7,545,854   | 8,006,266   | 574,107    | 7%   | 2,911,417   | 36%  | 7,634,341   | 641,237     | 8%      | 2,809,936   | 37%     | 4%     |
| Non-departmental     | 996,910     | 1,316,543   | 1,435,366  | 109% | 1,694,295   | 129% | 3,731,430   | 8,808       | 0%      | 220,402     | 6%      | 669%   |
| Total                | 177,861,529 | 179,973,988 | 14,181,997 | 8%   | 63,585,013  | 35%  | 166,081,279 | 14,299,416  | 9%      | 60,353,299  | 36%     | 5%     |
| Rev-Exp              | 16,975      | (2,095,484) | 175,607    |      | 62,216,477  |      | 6,628,926   | (1,598,025) |         | 56,894,393  |         |        |