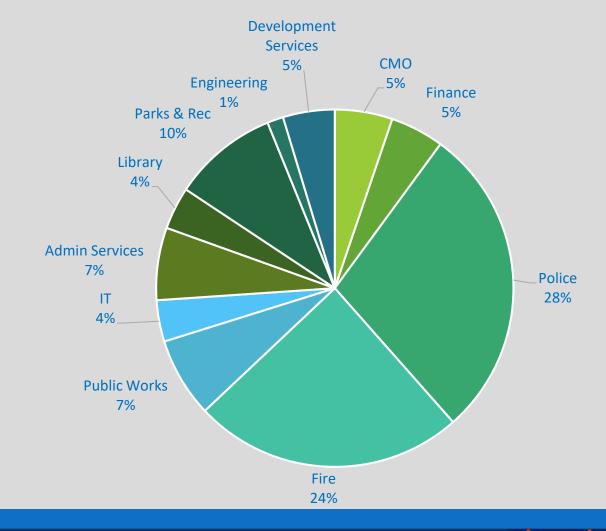

### Budget Summary for April Fiscal Year 2020 58%

| ſ                    | A           |             |             |        |             |        |             |             |         |                    |         | 1      |
|----------------------|-------------|-------------|-------------|--------|-------------|--------|-------------|-------------|---------|--------------------|---------|--------|
|                      | Approved    | D. J. J.    |             |        |             |        |             |             |         |                    |         | 0/ 1   |
|                      | Original    | Revised     | No. of L    | 0/ - f | VTD         | 04 - 6 | E)/ 40      | B           | 0/ - 5  | \ <del>(T</del> D) | 04 - 5  | % Inc  |
|                      | FY20        | FY20        | Monthly     | % of   | YTD         | % of   | FY 19       | Monthly     | % of    | YTD                | % of    | /(Dec) |
|                      | Budget      | Budget      | Actual      | Bdgt   | Actual      | Bdgt   | Actual      | Actual      | YTD Act | Actual             | YTD Act | 19/20  |
| Gen Fund Rev         |             |             |             |        |             |        |             |             |         |                    |         |        |
| Property Tax         | 88,405,137  | 88,405,137  | 376,250     | 0%     | 87,262,321  | 99%    | 81,877,289  | 423,868     | 1%      | 80,523,498         | 98%     | 8%     |
| Sales Tax            | 44,660,806  | 44,660,806  | 3,252,068   | 7%     | 27,332,656  | 61%    | 44,452,378  | 3,099,173   | 7%      | 24,986,568         | 56%     | 9%     |
| Beverage Tax         | 1,033,081   | 1,033,081   | 266,543     | 26%    | 551,753     | 53%    | 1,132,892   | 279,717     | 25%     | 545,955            | 48%     | 1%     |
| Franchise Tax        | 9,827,538   | 9,827,538   | 20,427      | 0%     | 6,754,930   | 69%    | 10,571,889  | 231,681     | 2%      | 6,609,942          | 63%     | 2%     |
| Licenses & Permits   | 11,969,141  | 8,969,141   | 775,068     | 9%     | 6,571,183   | 73%    | 11,845,079  | 875,035     | 7%      | 6,345,955          | 54%     | 4%     |
| Intergovernmental    | 2,209,741   | 2,209,741   | 53,237      | 2%     | 1,219,855   | 55%    | 2,931,555   | 1,881       | 0%      | 1,201,264          | 41%     | 2%     |
| Charges for Services | 9,734,690   | 7,929,360   | 357,668     | 5%     | 4,597,052   | 58%    | 9,233,215   | 760,057     | 8%      | 4,619,844          | 50%     | 0%     |
| Fines                | 2,343,260   | 1,926,576   | 75,771      | 4%     | 1,077,465   | 56%    | 2,511,949   | 241,796     | 10%     | 1,542,297          | 61%     | -30%   |
| Interest Income      | 1,996,400   | 1,000,000   | 83,078      | 8%     | 908,226     | 91%    | 2,110,752   | 205,340     | 10%     | 1,248,002          | 59%     | -27%   |
| Contributions        | 100,455     | 80,455      | 0           | 0%     | 128,850     | 160%   | 69,347      | 8,147       | 12%     | 36,626             | 53%     | 252%   |
| Rental Income        | 1,272,518   | 1,272,518   | 123,503     | 10%    | 775,875     | 61%    | 1,348,823   | 133,294     | 10%     | 728,072            | 54%     | 7%     |
| Other Fees/Misc      | 650,843     | 2,319,257   | 10,441      | 0%     | 255,401     | 11%    | 1,629,725   | 16,730      | 1%      | 1,094,197          | 67%     | -77%   |
| Transfers In         | 3,674,894   | 8,244,894   | 0           | 0%     | 4,624,894   | 56%    | 2,995,312   | 0           | 0%      | 2,995,312          | 100%    | 54%    |
| Total                | 177,878,504 | 177,878,504 | 5,394,054   | 3%     | 142,060,461 | 80%    | 172,710,205 | 6,276,719   | 4%      | 132,477,532        | 77%     | 7%     |
| Gen Fund Exp         |             |             |             |        |             |        |             |             |         |                    |         |        |
| Administration       | 6,590,183   | 5,772,056   | 450,358     | 8%     | 3,262,122   | 57%    | 5,367,598   | 437,875     | 8%      | 3,457,009          | 64%     | -6%    |
| Financial Services   | 13,338,754  | 15,091,672  | 616,499     | 4%     | 5,553,715   | 37%    | 11,724,228  | 521,898     | 4%      | 5,059,792          | 43%     | 10%    |
| Police               | 46,571,949  | 45,418,491  | 3,090,964   | 7%     | 24,367,896  | 54%    | 41,860,745  | 3,421,117   | 8%      | 22,425,642         | 54%     | 9%     |
| Fire                 | 41,412,433  | 41,233,441  | 2,950,028   | 7%     | 20,998,231  | 51%    | 39,772,035  | 3,229,871   | 8%      | 20,917,158         | 53%     | 0%     |
| Public Works         | 12,489,757  | 12,153,424  | 899,152     | 7%     | 6,187,505   | 51%    | 12,412,007  | 734,741     | 6%      | 6,099,671          | 49%     | 1%     |
| Human Resources      | 3,732,997   | 2,602,961   | 139,720     | 5%     | 1,213,114   | 47%    | 2,289,582   | 192,404     | 8%      | 1,237,166          | 54%     | -2%    |
| Administrative Serv  | 10,580,865  | 10,456,122  | 638,198     | 6%     | 5,624,400   | 54%    | 10,150,876  | 605,500     | 6%      | 6,222,902          | 61%     | -10%   |
| IT Serv              | 8,317,855   | 8,224,969   | 323,900     | 4%     | 3,213,502   | 39%    | 7,605,179   | 452,684     | 6%      | 3,779,988          | 50%     | -15%   |
| Library              | 5,920,341   | 5,833,506   | 634,691     | 11%    | 3,292,921   | 56%    | 4,879,190   | 365,712     | 7%      | 2,542,887          | 52%     | 29%    |
| Parks & Recreation   | 17,964,673  | 15,873,197  | 1,036,906   | 7%     | 8,182,708   | 52%    | 16,410,290  | 1,184,576   | 7%      | 7,791,840          | 47%     | 5%     |
| Engineering Serv     | 2,398,958   | 2,543,873   | 134,532     | 5%     | 1,253,315   | 49%    | 2,243,778   | 235,702     | 11%     | 1,128,394          | 50%     | 11%    |
| Development Serv     | 7,545,854   | 7,779,966   | 519,283     | 7%     | 4,014,621   | 52%    | 7,634,341   | 528,748     | 7%      | 4,108,143          | 54%     | -2%    |
| Non-departmental     | 996,910     | 14,380,010  | (870,304)   | -6%    | (1,387,865) | -10%   | 3,731,430   | 40,912      | 1%      | 1,953,878          | 52%     | -171%  |
| Total                | 177,861,529 | 187,363,688 | 10,563,927  | 6%     | 85,776,185  | 46%    | 166,081,279 | 11,951,740  | 7%      | 86,724,470         | 52%     | -1%    |
| Rev-Exp              | 16,975      | (9,485,184) | (5,169,873) |        | 56,284,276  |        | 6,628,926   | (5,675,021) |         | 45,753,062         |         |        |