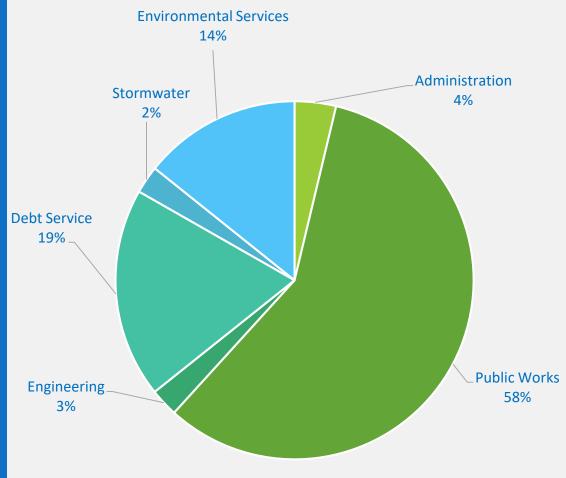

### Budget Summary for April Fiscal Year 2020 58%

|                     | Approved Original FY20 | Revised<br>FY20 | Monthly   | % of | YTD         | % of | FY 19       | Monthly   | % of    | YTD         | % of    | % Inc |
|---------------------|------------------------|-----------------|-----------|------|-------------|------|-------------|-----------|---------|-------------|---------|-------|
|                     | Budget                 | Budget          | Actual    | Bdgt | Actual      | Bdgt | Actual      | Actual    | YTD Act | Actual      | YTD Act | 19/20 |
| Utility Rev         |                        | J               |           |      |             |      |             |           |         |             |         |       |
| Water               | 54,941,684             | 54,941,684      | 3,512,642 | 6%   | 29,346,590  | 53%  | 53,565,574  | 3,187,540 | 6%      | 24,073,304  | 45%     | 22%   |
| Sewer               | 42,299,629             | 42,299,629      | 3,250,391 | 8%   | 22,928,639  | 54%  | 38,451,104  | 2,897,364 | 8%      | 22,362,302  | 58%     | 3%    |
| Licenses & Permits  | 1,252,400              | 1,252,400       | 209,148   | 17%  | 1,305,790   | 104% | 2,989,710   | 667,479   | 22%     | 1,709,587   | 57%     | -24%  |
| Interest            | 550,000                | 550,000         | 42,567    | 8%   | 442,760     | 81%  | 893,390     | 78,650    | 9%      | 514,553     | 58%     | -14%  |
| Misc                | 720,000                | 720,000         | 69,814    | 10%  | 620,160     | 86%  | 1,251,426   | 79,098    | 6%      | 601,351     | 48%     | 3%    |
| Transfers In        | 3,370,499              | 3,370,499       | 0         | 0%   | 3,370,499   | 100% | 3,345,530   | 0         | 0%      | 3,345,530   | 100%    | 1%    |
| Total               | 103,134,212            | 103,134,212     | 7,084,562 | 7%   | 58,014,438  | 56%  | 100,496,734 | 6,910,131 | 7%      | 52,606,627  | 52%     | 10%   |
| Utility Exp         |                        |                 |           |      |             |      |             |           |         |             |         |       |
| Administration      | 136,000                | 136,000         | 24,015    | 18%  | 118,887     | 87%  | 350,115     | 14,687    | 4%      | 89,670      | 26%     | 33%   |
| Financial Services  | 1,956,424              | 1,965,754       | 138,245   | 7%   | 1,007,365   | 51%  | 1,771,394   | 139,081   | 8%      | 973,260     | 55%     | 4%    |
| Public Works        | 74,311,026             | 76,012,741      | 5,824,749 | 8%   | 45,271,336  | 60%  | 71,764,810  | 5,933,504 | 8%      | 42,707,214  | 60%     | 6%    |
| Administrative Serv | 150,734                | 157,148         | 9,698     | 6%   | 80,726      | 51%  | 151,317     | 6,999     | 5%      | 89,413      | 59%     | -10%  |
| IT Serv             | 3,044,537              | 3,116,649       | 219,804   | 7%   | 1,590,808   | 51%  | 2,610,224   | 294,165   | 11%     | 1,517,140   | 58%     | 5%    |
| Engineering Serv    | 4,137,694              | 4,199,560       | 263,405   | 6%   | 1,977,943   | 47%  | 3,806,580   | 273,035   | 7%      | 2,110,343   | 55%     | -6%   |
| Non-departmental    | 17,711,483             | 17,711,483      | 120       | 0%   | 14,802,740  | 84%  | 19,327,551  | 0         | 0%      | 13,341,944  | 69%     | 11%   |
| Total               | 101,447,898            | 103,299,335     | 6,480,036 | 6%   | 64,849,805  | 63%  | 99,781,991  | 6,661,471 | 7%      | 60,828,984  | 61%     | 7%    |
| Rev-Exp             | 1,686,314              | (165,123)       | 604,526   |      | (6,835,367) |      | 714,743     | 248,660   |         | (8,222,357) |         |       |
|                     |                        | _               | _         | ·    |             |      | ·           |           |         |             |         |       |