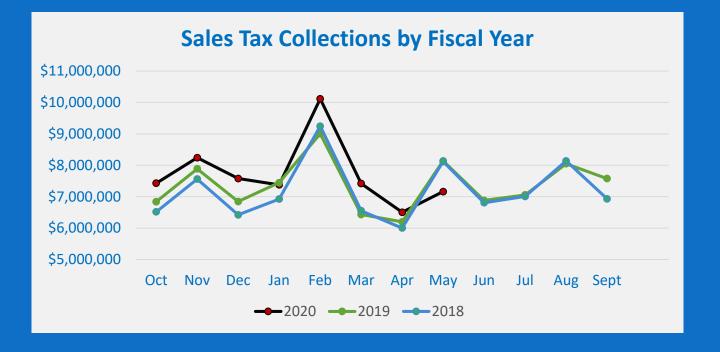

### City of Frisco Sales Tax Revenue Analysis

### Fiscal Year Tracking - Accrual Basis

| Month<br><u>Received</u>               | Monthly<br>Receipts<br>FY 2020         | % Change Over<br>Same Month<br><u>Prior Year</u> | FY 2019-20<br>Year to Date<br><u>Total</u> | FY 2019-20<br>Year to Date<br><u>% Change</u> | Monthly<br>Receipts<br><u>FY 2019</u>  | % Change Over<br>Same Month<br><u>Prior Year</u> | FY 2018-19<br>Year to Date<br><u>Total</u> | FY 2018-19<br>Year to Date<br><u>% Change</u> |
|----------------------------------------|----------------------------------------|--------------------------------------------------|--------------------------------------------|-----------------------------------------------|----------------------------------------|--------------------------------------------------|--------------------------------------------|-----------------------------------------------|
|                                        |                                        |                                                  |                                            |                                               |                                        |                                                  |                                            |                                               |
| Dec                                    | 7,579,444                              | 10.73%                                           | 7,579,444                                  | 10.73%                                        | 6,844,712                              | 6.55%                                            | 6,844,712                                  | 6.55%                                         |
| Jan                                    | 7,377,847                              | -0.94%                                           | 14,957,291                                 | 4.65%                                         | 7,447,778                              | 7.55%                                            | 14,292,490                                 | 7.07%                                         |
| Feb                                    | 10,114,109                             | 12.32%                                           | 25,071,400                                 | 7.61%                                         | 9,004,963                              | -2.59%                                           | 23,297,453                                 | 3.12%                                         |
| Mar                                    | 7,419,004                              | 15.34%                                           | 32,490,403                                 | 9.29%                                         | 6,432,401                              | -1.85%                                           | 29,729,854                                 | 2.00%                                         |
| Apr                                    | 6,504,135                              | 4.93%                                            | 38,994,539                                 | 8.53%                                         | 6,198,347                              | 3.25%                                            | 35,928,201                                 | 2.21%                                         |
| May                                    | 7,161,112                              | -12.00%                                          | 46,155,650                                 | 4.74%                                         | 8,137,697                              | 0.24%                                            | 44,065,898                                 | 1.84%                                         |
| Jun                                    |                                        | 0.00%                                            | -                                          | 0.00%                                         | 6,882,169                              | 1.08%                                            | 50,948,066                                 | 1.74%                                         |
| Jul                                    |                                        | 0.00%                                            | -                                          | 0.00%                                         | 7,057,771                              | 0.69%                                            | 58,005,837                                 | 1.61%                                         |
| Aug                                    |                                        | 0.00%                                            | -                                          | 0.00%                                         | 8,048,707                              | -1.11%                                           | 66,054,544                                 | 1.27%                                         |
| Sep                                    |                                        | 0.00%                                            | -                                          | 0.00%                                         | 7,575,791                              | 9.27%                                            | 73,630,334                                 | 2.04%                                         |
| Oct                                    |                                        | 0.00%                                            | -                                          | 0.00%                                         | 7,429,917                              | 8.61%                                            | 81,060,251                                 | 2.61%                                         |
| Nov                                    |                                        | 0.00%                                            | -                                          | 0.00%                                         | 8,241,018                              | 4.48%                                            | 89,301,269                                 | 2.78%                                         |
| Grand Total<br>General Fund<br>EDC/CDC | 46,155,650<br>23,077,825<br>11,538,913 |                                                  |                                            |                                               | 44,065,898<br>22,032,949<br>11,016,474 |                                                  |                                            |                                               |