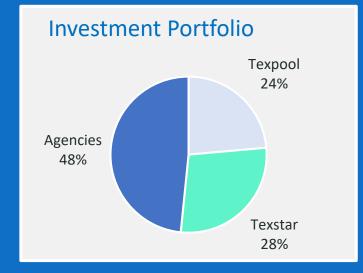

| City Portfolio         | Balances      | Yields  |
|------------------------|---------------|---------|
| Texpool                | \$159,283,131 | .4552%  |
| Texstar                | \$189,242,650 | .4447%  |
| Agencies               | \$326,840,000 | 1.6260% |
| Totals                 | \$675,365,781 |         |
| Interest<br>Earned YTD | \$ 6,617,694  |         |