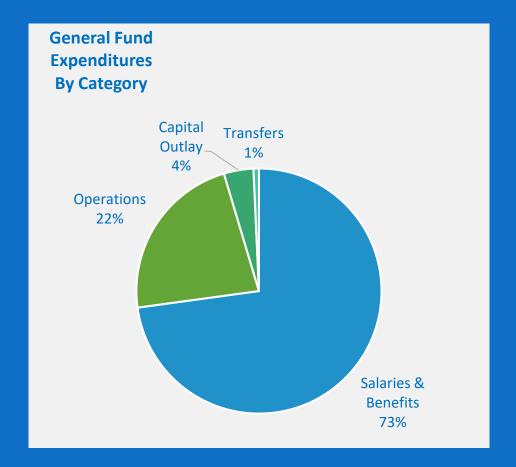

### Budget Summary for April Fiscal Year 2020 58%

| ſ                    | A           |             |             |        |             |        |             |             |         |                    |         | 1      |
|----------------------|-------------|-------------|-------------|--------|-------------|--------|-------------|-------------|---------|--------------------|---------|--------|
|                      | Approved    | D. J. J.    |             |        |             |        |             |             |         |                    |         | 0/ 1   |
|                      | Original    | Revised     | No. of L    | 0/ - f | VTD         | 04 - 6 | E)/ 40      | B           | 0/ - 5  | \ <del>(T</del> D) | 04 - 5  | % Inc  |
|                      | FY20        | FY20        | Monthly     | % of   | YTD         | % of   | FY 19       | Monthly     | % of    | YTD                | % of    | /(Dec) |
|                      | Budget      | Budget      | Actual      | Bdgt   | Actual      | Bdgt   | Actual      | Actual      | YTD Act | Actual             | YTD Act | 19/20  |
| Gen Fund Rev         |             |             |             |        |             |        |             |             |         |                    |         |        |
| Property Tax         | 88,405,137  | 88,405,137  | 376,250     | 0%     | 87,262,321  | 99%    | 81,877,289  | 423,868     | 1%      | 80,523,498         | 98%     | 8%     |
| Sales Tax            | 44,660,806  | 44,660,806  | 3,252,068   | 7%     | 27,332,656  | 61%    | 44,452,378  | 3,099,173   | 7%      | 24,986,568         | 56%     | 9%     |
| Beverage Tax         | 1,033,081   | 1,033,081   | 266,543     | 26%    | 551,753     | 53%    | 1,132,892   | 279,717     | 25%     | 545,955            | 48%     | 1%     |
| Franchise Tax        | 9,827,538   | 9,827,538   | 20,427      | 0%     | 6,754,930   | 69%    | 10,571,889  | 231,681     | 2%      | 6,609,942          | 63%     | 2%     |
| Licenses & Permits   | 11,969,141  | 8,969,141   | 775,068     | 9%     | 6,571,183   | 73%    | 11,845,079  | 875,035     | 7%      | 6,345,955          | 54%     | 4%     |
| Intergovernmental    | 2,209,741   | 2,209,741   | 53,237      | 2%     | 1,219,855   | 55%    | 2,931,555   | 1,881       | 0%      | 1,201,264          | 41%     | 2%     |
| Charges for Services | 9,734,690   | 7,929,360   | 357,668     | 5%     | 4,597,052   | 58%    | 9,233,215   | 760,057     | 8%      | 4,619,844          | 50%     | 0%     |
| Fines                | 2,343,260   | 1,926,576   | 75,771      | 4%     | 1,077,465   | 56%    | 2,511,949   | 241,796     | 10%     | 1,542,297          | 61%     | -30%   |
| Interest Income      | 1,996,400   | 1,000,000   | 83,078      | 8%     | 908,226     | 91%    | 2,110,752   | 205,340     | 10%     | 1,248,002          | 59%     | -27%   |
| Contributions        | 100,455     | 80,455      | 0           | 0%     | 128,850     | 160%   | 69,347      | 8,147       | 12%     | 36,626             | 53%     | 252%   |
| Rental Income        | 1,272,518   | 1,272,518   | 123,503     | 10%    | 775,875     | 61%    | 1,348,823   | 133,294     | 10%     | 728,072            | 54%     | 7%     |
| Other Fees/Misc      | 650,843     | 2,319,257   | 10,441      | 0%     | 255,401     | 11%    | 1,629,725   | 16,730      | 1%      | 1,094,197          | 67%     | -77%   |
| Transfers In         | 3,674,894   | 8,244,894   | 0           | 0%     | 4,624,894   | 56%    | 2,995,312   | 0           | 0%      | 2,995,312          | 100%    | 54%    |
| Total                | 177,878,504 | 177,878,504 | 5,394,054   | 3%     | 142,060,461 | 80%    | 172,710,205 | 6,276,719   | 4%      | 132,477,532        | 77%     | 7%     |
| Gen Fund Exp         |             |             |             |        |             |        |             |             |         |                    |         |        |
| Administration       | 6,590,183   | 5,772,056   | 450,358     | 8%     | 3,262,122   | 57%    | 5,367,598   | 437,875     | 8%      | 3,457,009          | 64%     | -6%    |
| Financial Services   | 13,338,754  | 15,091,672  | 616,499     | 4%     | 5,553,715   | 37%    | 11,724,228  | 521,898     | 4%      | 5,059,792          | 43%     | 10%    |
| Police               | 46,571,949  | 45,418,491  | 3,090,964   | 7%     | 24,367,896  | 54%    | 41,860,745  | 3,421,117   | 8%      | 22,425,642         | 54%     | 9%     |
| Fire                 | 41,412,433  | 41,233,441  | 2,950,028   | 7%     | 20,998,231  | 51%    | 39,772,035  | 3,229,871   | 8%      | 20,917,158         | 53%     | 0%     |
| Public Works         | 12,489,757  | 12,153,424  | 899,152     | 7%     | 6,187,505   | 51%    | 12,412,007  | 734,741     | 6%      | 6,099,671          | 49%     | 1%     |
| Human Resources      | 3,732,997   | 2,602,961   | 139,720     | 5%     | 1,213,114   | 47%    | 2,289,582   | 192,404     | 8%      | 1,237,166          | 54%     | -2%    |
| Administrative Serv  | 10,580,865  | 10,456,122  | 638,198     | 6%     | 5,624,400   | 54%    | 10,150,876  | 605,500     | 6%      | 6,222,902          | 61%     | -10%   |
| IT Serv              | 8,317,855   | 8,224,969   | 323,900     | 4%     | 3,213,502   | 39%    | 7,605,179   | 452,684     | 6%      | 3,779,988          | 50%     | -15%   |
| Library              | 5,920,341   | 5,833,506   | 634,691     | 11%    | 3,292,921   | 56%    | 4,879,190   | 365,712     | 7%      | 2,542,887          | 52%     | 29%    |
| Parks & Recreation   | 17,964,673  | 15,873,197  | 1,036,906   | 7%     | 8,182,708   | 52%    | 16,410,290  | 1,184,576   | 7%      | 7,791,840          | 47%     | 5%     |
| Engineering Serv     | 2,398,958   | 2,543,873   | 134,532     | 5%     | 1,253,315   | 49%    | 2,243,778   | 235,702     | 11%     | 1,128,394          | 50%     | 11%    |
| Development Serv     | 7,545,854   | 7,779,966   | 519,283     | 7%     | 4,014,621   | 52%    | 7,634,341   | 528,748     | 7%      | 4,108,143          | 54%     | -2%    |
| Non-departmental     | 996,910     | 14,380,010  | (870,304)   | -6%    | (1,387,865) | -10%   | 3,731,430   | 40,912      | 1%      | 1,953,878          | 52%     | -171%  |
| Total                | 177,861,529 | 187,363,688 | 10,563,927  | 6%     | 85,776,185  | 46%    | 166,081,279 | 11,951,740  | 7%      | 86,724,470         | 52%     | -1%    |
| Rev-Exp              | 16,975      | (9,485,184) | (5,169,873) |        | 56,284,276  |        | 6,628,926   | (5,675,021) |         | 45,753,062         |         |        |