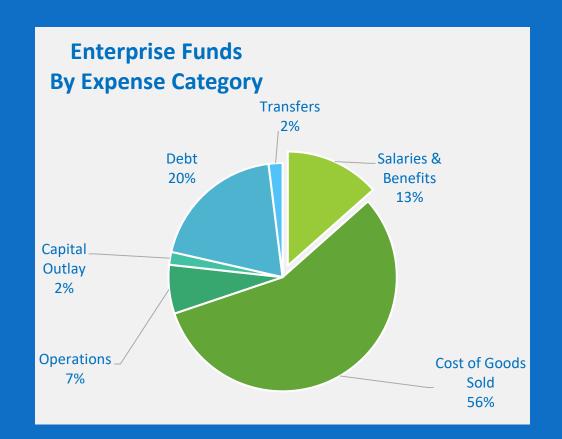

### Budget Summary for April Fiscal Year 2020 58%

|                     | Approved Original FY20 | Revised<br>FY20 | Monthly   | % of | YTD         | % of | FY 19       | Monthly   | % of    | YTD         | % of    | % Inc |
|---------------------|------------------------|-----------------|-----------|------|-------------|------|-------------|-----------|---------|-------------|---------|-------|
|                     | Budget                 | Budget          | Actual    | Bdgt | Actual      | Bdgt | Actual      | Actual    | YTD Act | Actual      | YTD Act | 19/20 |
| Utility Rev         |                        | J               |           |      |             |      |             |           |         |             |         |       |
| Water               | 54,941,684             | 54,941,684      | 3,512,642 | 6%   | 29,346,590  | 53%  | 53,565,574  | 3,187,540 | 6%      | 24,073,304  | 45%     | 22%   |
| Sewer               | 42,299,629             | 42,299,629      | 3,250,391 | 8%   | 22,928,639  | 54%  | 38,451,104  | 2,897,364 | 8%      | 22,362,302  | 58%     | 3%    |
| Licenses & Permits  | 1,252,400              | 1,252,400       | 209,148   | 17%  | 1,305,790   | 104% | 2,989,710   | 667,479   | 22%     | 1,709,587   | 57%     | -24%  |
| Interest            | 550,000                | 550,000         | 42,567    | 8%   | 442,760     | 81%  | 893,390     | 78,650    | 9%      | 514,553     | 58%     | -14%  |
| Misc                | 720,000                | 720,000         | 69,814    | 10%  | 620,160     | 86%  | 1,251,426   | 79,098    | 6%      | 601,351     | 48%     | 3%    |
| Transfers In        | 3,370,499              | 3,370,499       | 0         | 0%   | 3,370,499   | 100% | 3,345,530   | 0         | 0%      | 3,345,530   | 100%    | 1%    |
| Total               | 103,134,212            | 103,134,212     | 7,084,562 | 7%   | 58,014,438  | 56%  | 100,496,734 | 6,910,131 | 7%      | 52,606,627  | 52%     | 10%   |
| Utility Exp         |                        |                 |           |      |             |      |             |           |         |             |         |       |
| Administration      | 136,000                | 136,000         | 24,015    | 18%  | 118,887     | 87%  | 350,115     | 14,687    | 4%      | 89,670      | 26%     | 33%   |
| Financial Services  | 1,956,424              | 1,965,754       | 138,245   | 7%   | 1,007,365   | 51%  | 1,771,394   | 139,081   | 8%      | 973,260     | 55%     | 4%    |
| Public Works        | 74,311,026             | 76,012,741      | 5,824,749 | 8%   | 45,271,336  | 60%  | 71,764,810  | 5,933,504 | 8%      | 42,707,214  | 60%     | 6%    |
| Administrative Serv | 150,734                | 157,148         | 9,698     | 6%   | 80,726      | 51%  | 151,317     | 6,999     | 5%      | 89,413      | 59%     | -10%  |
| IT Serv             | 3,044,537              | 3,116,649       | 219,804   | 7%   | 1,590,808   | 51%  | 2,610,224   | 294,165   | 11%     | 1,517,140   | 58%     | 5%    |
| Engineering Serv    | 4,137,694              | 4,199,560       | 263,405   | 6%   | 1,977,943   | 47%  | 3,806,580   | 273,035   | 7%      | 2,110,343   | 55%     | -6%   |
| Non-departmental    | 17,711,483             | 17,711,483      | 120       | 0%   | 14,802,740  | 84%  | 19,327,551  | 0         | 0%      | 13,341,944  | 69%     | 11%   |
| Total               | 101,447,898            | 103,299,335     | 6,480,036 | 6%   | 64,849,805  | 63%  | 99,781,991  | 6,661,471 | 7%      | 60,828,984  | 61%     | 7%    |
| Rev-Exp             | 1,686,314              | (165,123)       | 604,526   |      | (6,835,367) |      | 714,743     | 248,660   |         | (8,222,357) |         |       |
|                     |                        | _               | _         | ·    |             |      | ·           |           |         |             |         |       |