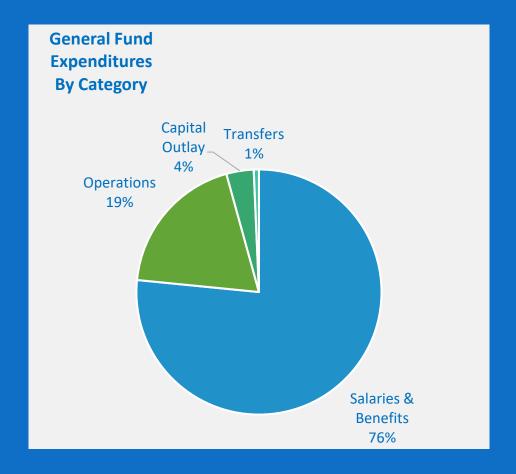

### Budget Summary for May Fiscal Year 2020 67%

|                      | Approved    |             |             |      |             |      |             |             |         |             |         |        |
|----------------------|-------------|-------------|-------------|------|-------------|------|-------------|-------------|---------|-------------|---------|--------|
|                      | Original    | Revised     |             |      |             |      |             |             |         |             |         | % Inc  |
|                      | FY20        | FY20        | Monthly     | % of | YTD         | % of | FY 19       | Monthly     | % of    | YTD         | % of    | /(Dec) |
|                      | Budget      | Budget      | Actual      | Bdgt | Actual      | Bdgt | Actual      | Actual      | YTD Act | Actual      | YTD Act | 19/20  |
| Gen Fund Rev         |             |             |             |      |             |      |             |             |         |             |         |        |
| Property Tax         | 88,405,137  | 88,405,137  | 378,576     | 0%   | 87,640,897  | 99%  | 81,877,289  | 377,487     | 0%      | 80,900,985  | 99%     | 8%     |
| Sales Tax            | 44,660,806  | 44,660,806  | 3,284,556   | 7%   | 30,617,212  | 69%  | 44,452,378  | 4,068,849   | 9%      | 29,055,417  | 65%     | 5%     |
| Beverage Tax         | 1,033,081   | 1,033,081   | 0           | 0%   | 551,753     | 53%  | 1,132,892   | 0           | 0%      | 545,955     | 48%     | 1%     |
| Franchise Tax        | 9,827,538   | 9,827,538   | 1,282,627   | 13%  | 8,037,557   | 82%  | 10,571,889  | 1,426,225   | 13%     | 8,036,167   | 76%     | 0%     |
| Licenses & Permits   | 11,969,141  | 8,969,141   | 757,357     | 8%   | 7,328,540   | 82%  | 11,845,079  | 967,905     | 8%      | 7,313,861   | 62%     | 0%     |
| Intergovernmental    | 2,209,741   | 2,209,741   | 446,687     | 20%  | 1,666,542   | 75%  | 2,931,555   | 443,648     | 15%     | 1,644,913   | 56%     | 1%     |
| Charges for Services | 9,734,690   | 7,929,360   | 258,312     | 3%   | 4,855,364   | 61%  | 9,233,215   | 668,705     | 7%      | 5,288,549   | 57%     | -8%    |
| Fines                | 2,343,260   | 1,926,576   | 53,545      | 3%   | 1,131,010   | 59%  | 2,511,949   | 182,846     | 7%      | 1,725,143   | 69%     | -34%   |
| Interest Income      | 1,996,400   | 1,000,000   | 66,908      | 7%   | 975,134     | 98%  | 2,110,752   | 203,123     | 10%     | 1,451,125   | 69%     | -33%   |
| Contributions        | 100,455     | 80,455      | 0           | 0%   | 128,850     | 160% | 69,347      | 10,092      | 15%     | 46,718      | 67%     | 176%   |
| Rental Income        | 1,272,518   | 1,272,518   | 117,354     | 9%   | 893,229     | 70%  | 1,348,823   | 76,970      | 6%      | 805,041     | 60%     | 11%    |
| Other Fees/Misc      | 650,843     | 2,319,257   | 30,416      | 1%   | 285,817     | 12%  | 1,629,725   | 194,793     | 12%     | 1,288,991   | 79%     | -78%   |
| Transfers In         | 3,674,894   | 8,244,894   | 0           | 0%   | 4,624,894   | 56%  | 2,995,312   | 0           | 0%      | 2,995,312   | 100%    | 54%    |
| Total                | 177,878,504 | 177,878,504 | 6,676,338   | 4%   | 148,736,799 | 84%  | 172,710,205 | 8,620,643   | 5%      | 141,098,177 | 82%     | 5%     |
| Gen Fund Exp         |             |             |             |      |             |      |             |             |         |             |         |        |
| Administration       | 6,590,183   | 5,772,056   | 536,009     | 9%   | 3,798,132   | 66%  | 5,367,598   | 550,724     | 10%     | 4,007,733   | 75%     | -5%    |
| Financial Services   | 13,338,754  | 15,091,672  | 1,514,577   | 10%  | 7,068,292   | 47%  | 11,724,228  | 1,614,115   | 14%     | 6,673,907   | 57%     | 6%     |
| Police               | 46,571,949  | 45,418,491  | 4,277,447   | 9%   | 28,645,344  | 63%  | 41,860,745  | 4,642,821   | 11%     | 27,068,462  | 65%     | 6%     |
| Fire                 | 41,412,433  | 41,233,441  | 4,235,397   | 10%  | 25,233,628  | 61%  | 39,772,035  | 4,229,039   | 11%     | 25,146,197  | 63%     | 0%     |
| Public Works         | 12,489,757  | 12,133,939  | 1,061,465   | 9%   | 7,248,970   | 60%  | 12,412,007  | 1,153,374   | 9%      | 7,253,045   | 58%     | 0%     |
| Human Resources      | 3,732,997   | 2,602,961   | 224,800     | 9%   | 1,437,913   | 55%  | 2,289,582   | 244,576     | 11%     | 1,481,742   | 65%     | -3%    |
| Administrative Serv  | 10,580,865  | 10,456,122  | 763,228     | 7%   | 6,387,628   | 61%  | 10,150,876  | 951,962     | 9%      | 7,174,864   | 71%     | -11%   |
| IT Serv              | 8,317,855   | 8,202,198   | 534,142     | 7%   | 3,747,644   | 46%  | 7,605,179   | 409,394     | 5%      | 4,189,382   | 55%     | -11%   |
| Library              | 5,920,341   | 5,810,168   | 464,119     | 8%   | 3,757,041   | 65%  | 4,879,190   | 563,557     | 12%     | 3,106,444   | 64%     | 21%    |
| Parks & Recreation   | 17,964,673  | 15,902,197  | 1,205,882   | 8%   | 9,388,590   | 59%  | 16,410,290  | 1,650,802   | 10%     | 9,442,642   | 58%     | -1%    |
| Engineering Serv     | 2,398,958   | 2,543,873   | 204,009     | 8%   | 1,457,324   | 57%  | 2,243,778   | 239,578     | 11%     | 1,367,972   | 61%     | 7%     |
| Development Serv     | 7,545,854   | 7,678,872   | 711,802     | 9%   | 4,726,423   | 62%  | 7,634,341   | 732,643     | 10%     | 4,840,786   | 63%     | -2%    |
| Non-departmental     | 996,910     | 14,517,698  | (927,884)   | -6%  | (2,315,749) | -16% | 3,731,430   | 64,398      | 2%      | 2,018,276   | 54%     | -215%  |
| Total                | 177,861,529 | 187,363,688 | 14,804,993  | 8%   | 100,581,180 | 54%  | 166,081,279 | 17,046,983  | 10%     | 103,771,452 | 62%     | -3%    |
| Rev-Exp              | 16,975      | (9,485,184) | (8,128,655) |      | 48,155,619  |      | 6,628,926   | (8,426,340) |         | 37,326,725  |         |        |