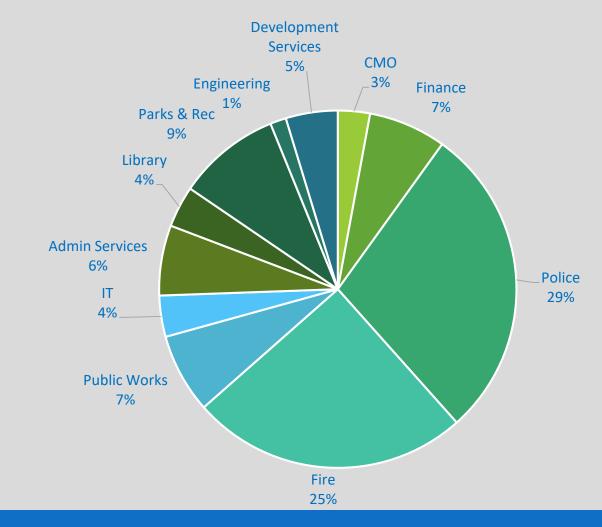

### Budget Summary for May Fiscal Year 2020 67%

|                      | Approved    |             |             |      |             |      |             |             |         |             |         |        |
|----------------------|-------------|-------------|-------------|------|-------------|------|-------------|-------------|---------|-------------|---------|--------|
|                      | Original    | Revised     |             |      |             |      |             |             |         |             |         | % Inc  |
|                      | FY20        | FY20        | Monthly     | % of | YTD         | % of | FY 19       | Monthly     | % of    | YTD         | % of    | /(Dec) |
|                      | Budget      | Budget      | Actual      | Bdgt | Actual      | Bdgt | Actual      | Actual      | YTD Act | Actual      | YTD Act | 19/20  |
| Gen Fund Rev         |             |             |             |      |             |      |             |             |         |             |         |        |
| Property Tax         | 88,405,137  | 88,405,137  | 378,576     | 0%   | 87,640,897  | 99%  | 81,877,289  | 377,487     | 0%      | 80,900,985  | 99%     | 8%     |
| Sales Tax            | 44,660,806  | 44,660,806  | 3,284,556   | 7%   | 30,617,212  | 69%  | 44,452,378  | 4,068,849   | 9%      | 29,055,417  | 65%     | 5%     |
| Beverage Tax         | 1,033,081   | 1,033,081   | 0           | 0%   | 551,753     | 53%  | 1,132,892   | 0           | 0%      | 545,955     | 48%     | 1%     |
| Franchise Tax        | 9,827,538   | 9,827,538   | 1,282,627   | 13%  | 8,037,557   | 82%  | 10,571,889  | 1,426,225   | 13%     | 8,036,167   | 76%     | 0%     |
| Licenses & Permits   | 11,969,141  | 8,969,141   | 757,357     | 8%   | 7,328,540   | 82%  | 11,845,079  | 967,905     | 8%      | 7,313,861   | 62%     | 0%     |
| Intergovernmental    | 2,209,741   | 2,209,741   | 446,687     | 20%  | 1,666,542   | 75%  | 2,931,555   | 443,648     | 15%     | 1,644,913   | 56%     | 1%     |
| Charges for Services | 9,734,690   | 7,929,360   | 258,312     | 3%   | 4,855,364   | 61%  | 9,233,215   | 668,705     | 7%      | 5,288,549   | 57%     | -8%    |
| Fines                | 2,343,260   | 1,926,576   | 53,545      | 3%   | 1,131,010   | 59%  | 2,511,949   | 182,846     | 7%      | 1,725,143   | 69%     | -34%   |
| Interest Income      | 1,996,400   | 1,000,000   | 66,908      | 7%   | 975,134     | 98%  | 2,110,752   | 203,123     | 10%     | 1,451,125   | 69%     | -33%   |
| Contributions        | 100,455     | 80,455      | 0           | 0%   | 128,850     | 160% | 69,347      | 10,092      | 15%     | 46,718      | 67%     | 176%   |
| Rental Income        | 1,272,518   | 1,272,518   | 117,354     | 9%   | 893,229     | 70%  | 1,348,823   | 76,970      | 6%      | 805,041     | 60%     | 11%    |
| Other Fees/Misc      | 650,843     | 2,319,257   | 30,416      | 1%   | 285,817     | 12%  | 1,629,725   | 194,793     | 12%     | 1,288,991   | 79%     | -78%   |
| Transfers In         | 3,674,894   | 8,244,894   | 0           | 0%   | 4,624,894   | 56%  | 2,995,312   | 0           | 0%      | 2,995,312   | 100%    | 54%    |
| Total                | 177,878,504 | 177,878,504 | 6,676,338   | 4%   | 148,736,799 | 84%  | 172,710,205 | 8,620,643   | 5%      | 141,098,177 | 82%     | 5%     |
| Gen Fund Exp         |             |             |             |      |             |      |             |             |         |             |         |        |
| Administration       | 6,590,183   | 5,772,056   | 536,009     | 9%   | 3,798,132   | 66%  | 5,367,598   | 550,724     | 10%     | 4,007,733   | 75%     | -5%    |
| Financial Services   | 13,338,754  | 15,091,672  | 1,514,577   | 10%  | 7,068,292   | 47%  | 11,724,228  | 1,614,115   | 14%     | 6,673,907   | 57%     | 6%     |
| Police               | 46,571,949  | 45,418,491  | 4,277,447   | 9%   | 28,645,344  | 63%  | 41,860,745  | 4,642,821   | 11%     | 27,068,462  | 65%     | 6%     |
| Fire                 | 41,412,433  | 41,233,441  | 4,235,397   | 10%  | 25,233,628  | 61%  | 39,772,035  | 4,229,039   | 11%     | 25,146,197  | 63%     | 0%     |
| Public Works         | 12,489,757  | 12,133,939  | 1,061,465   | 9%   | 7,248,970   | 60%  | 12,412,007  | 1,153,374   | 9%      | 7,253,045   | 58%     | 0%     |
| Human Resources      | 3,732,997   | 2,602,961   | 224,800     | 9%   | 1,437,913   | 55%  | 2,289,582   | 244,576     | 11%     | 1,481,742   | 65%     | -3%    |
| Administrative Serv  | 10,580,865  | 10,456,122  | 763,228     | 7%   | 6,387,628   | 61%  | 10,150,876  | 951,962     | 9%      | 7,174,864   | 71%     | -11%   |
| IT Serv              | 8,317,855   | 8,202,198   | 534,142     | 7%   | 3,747,644   | 46%  | 7,605,179   | 409,394     | 5%      | 4,189,382   | 55%     | -11%   |
| Library              | 5,920,341   | 5,810,168   | 464,119     | 8%   | 3,757,041   | 65%  | 4,879,190   | 563,557     | 12%     | 3,106,444   | 64%     | 21%    |
| Parks & Recreation   | 17,964,673  | 15,902,197  | 1,205,882   | 8%   | 9,388,590   | 59%  | 16,410,290  | 1,650,802   | 10%     | 9,442,642   | 58%     | -1%    |
| Engineering Serv     | 2,398,958   | 2,543,873   | 204,009     | 8%   | 1,457,324   | 57%  | 2,243,778   | 239,578     | 11%     | 1,367,972   | 61%     | 7%     |
| Development Serv     | 7,545,854   | 7,678,872   | 711,802     | 9%   | 4,726,423   | 62%  | 7,634,341   | 732,643     | 10%     | 4,840,786   | 63%     | -2%    |
| Non-departmental     | 996,910     | 14,517,698  | (927,884)   | -6%  | (2,315,749) | -16% | 3,731,430   | 64,398      | 2%      | 2,018,276   | 54%     | -215%  |
| Total                | 177,861,529 | 187,363,688 | 14,804,993  | 8%   | 100,581,180 | 54%  | 166,081,279 | 17,046,983  | 10%     | 103,771,452 | 62%     | -3%    |
| Rev-Exp              | 16,975      | (9,485,184) | (8,128,655) |      | 48,155,619  |      | 6,628,926   | (8,426,340) |         | 37,326,725  |         |        |