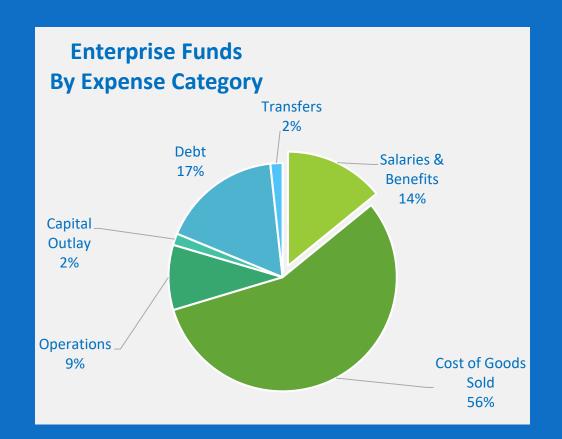

| 1,686,314              | (165,123)       | 876,124   |      | (5,959,244) |      | 714,743     | 216,398   |         | (8,005,959) |         |                          |
|                     |                        |                 | _         | ·    |             |      |             |           | ·       |             |         |                          |



| City Portfolio         | Balances      | Yields  |
|------------------------|---------------|---------|
| Texpool                | \$188,266,619 | .2685%  |
| Texstar                | \$176,912,205 | .2444%  |
| Agencies               | \$313,395,000 | 1.6240% |
| Totals                 | \$678,573,824 |         |
| Interest<br>Earned YTD | \$ 7,054,122  |         |







# **General Fund Expenditures By Department**











| <b>Building/Development Fees</b> | May Activity      |
|----------------------------------|-------------------|
| Fees Collected                   | \$544,973         |
| Collin County Permits            | 588 Total/112 SF* |
| Denton County Permits            | 457 Total/78 SF*  |
| Commercial Permits Valuation     | \$3 Million       |
| *SF=Single Family Permits        |                   |

| Municipal Court             | May<br>Ativity |
|-----------------------------|----------------|
| # of cases filed            | 331            |
| # of cases closed           | 581            |
| # warrants issued/cleared   | 0/116          |
| % of on-line/phone payments | 75%            |

| Utility Billing              | May Activity |
|------------------------------|--------------|
| #