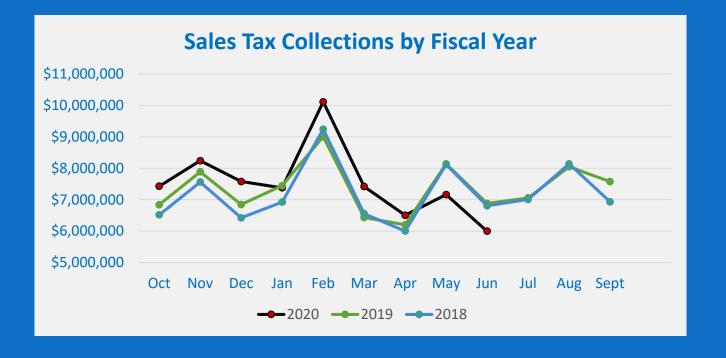

### City of Frisco Sales Tax Revenue Analysis

### Fiscal Year Tracking - Accrual Basis

| Month<br><u>Received</u>               | Monthly<br>Receipts<br>FY 2020         | % Change Over<br>Same Month<br><u>Prior Year</u> | FY 2019-20<br>Year to Date<br><u>Total</u> | FY 2019-20<br>Year to Date<br><u>% Change</u> | Monthly<br>Receipts<br>FY 2019         | % Change Over<br>Same Month<br><u>Prior Year</u> | FY 2018-19<br>Year to Date<br><u>Total</u> | FY 2018-19<br>Year to Date<br><u>% Change</u> |
|----------------------------------------|----------------------------------------|--------------------------------------------------|--------------------------------------------|-----------------------------------------------|----------------------------------------|--------------------------------------------------|--------------------------------------------|-----------------------------------------------|
|                                        |                                        |                                                  |                                            |                                               |                                        |                                                  |                                            |                                               |
| Dec                                    | 7,579,444                              | 10.73%                                           | 7,579,444                                  | 10.73%                                        | 6,844,712                              | 6.55%                                            | 6,844,712                                  | 6.55%                                         |
| Jan                                    | 7,377,847                              |                                                  | 14,957,291                                 | 4.65%                                         | 7,447,778                              |                                                  | 14,292,490                                 | 7.07%                                         |
| Feb                                    | 10,114,109                             | 12.32%                                           | 25,071,400                                 | 7.61%                                         | 9,004,963                              | -2.59%                                           | 23,297,453                                 | 3.12%                                         |
| Mar                                    | 7,419,004                              |                                                  | 32,490,403                                 | 9.29%                                         | 6,432,401                              | -1.85%                                           | 29,729,854                                 | 2.00%                                         |
| Apr                                    | 6,504,135                              | 4.93%                                            | 38,994,539                                 | 8.53%                                         | 6,198,347                              | 3.25%                                            | 35,928,201                                 | 2.21%                                         |
| May                                    | 7,161,112                              | -12.00%                                          | 46,155,650                                 | 4.74%                                         | 8,137,697                              | 0.24%                                            | 44,065,898                                 | 1.84%                                         |
| Jun                                    | 5,998,169                              | -12.84%                                          | 52,153,819                                 | 2.37%                                         | 6,882,169                              | 1.08%                                            | 50,948,066                                 | 1.74%                                         |
| Jul                                    |                                        | 0.00%                                            | -                                          | 0.00%                                         | 7,057,771                              | 0.69%                                            | 58,005,837                                 | 1.61%                                         |
| Aug                                    |                                        | 0.00%                                            | -                                          | 0.00%                                         | 8,048,707                              | -1.11%                                           | 66,054,544                                 | 1.27%                                         |
| Sep                                    |                                        | 0.00%                                            | -                                          | 0.00%                                         | 7,575,791                              | 9.27%                                            | 73,630,334                                 | 2.04%                                         |
| Oct                                    |                                        | 0.00%                                            | -                                          | 0.00%                                         | 7,429,917                              | 8.61%                                            | 81,060,251                                 | 2.61%                                         |
| Nov                                    |                                        | 0.00%                                            | -                                          | 0.00%                                         | 8,241,018                              | 4.48%                                            | 89,301,269                                 | 2.78%                                         |
| Grand Total<br>General Fund<br>EDC/CDC | 52,153,819<br>26,076,910<br>13,038,455 |                                                  |                                            |                                               | 50,948,066<br>25,474,033<br>12,737,017 |                                                  |                                            |                                               |