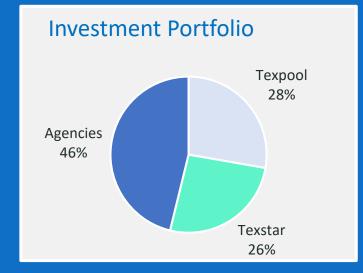

| City Portfolio         | Balances      | Yields  |
|------------------------|---------------|---------|
| Texpool                | \$188,266,619 | .2685%  |
| Texstar                | \$176,912,205 | .2444%  |
| Agencies               | \$313,395,000 | 1.6240% |
| Totals                 | \$678,573,824 |         |
| Interest<br>Earned YTD | \$ 7,054,122  |         |