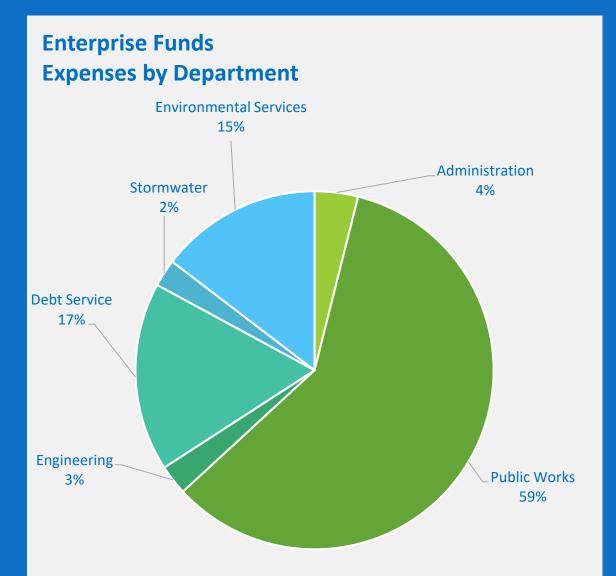

| 1,686,314              | (165,123)       | 876,124   |      | (5,959,244) |      | 714,743     | 216,398   |         | (8,005,959) |         |                          |
|                     |                        |                 | _         | ·    |             |      |             |           | ·       |             |         |                          |



| City Portfolio         | Balances      | Yields  |
|------------------------|---------------|---------|
| Texpool                | \$188,266,619 | .2685%  |
| Texstar                | \$176,912,205 | .2444%  |
| Agencies               | \$313,395,000 | 1.6240% |
| Totals                 | \$678,573,824 |         |
| Interest<br>Earned YTD | \$ 7,054,122  |         |







# **General Fund Expenditures By Department**











| <b>Building/Development Fees</b> | May Activity      |
|----------------------------------|-------------------|
| Fees Collected                   | \$544,973         |
| Collin County Permits            | 588 Total/112 SF* |
| Denton County Permits            | 457 Total/78 SF*  |
| Commercial Permits Valuation     | \$3 Million       |
| *SF=Single Family Permits        |                   |

| Municipal Court             | May<br>Ativity |
|-----------------------------|----------------|
| # of cases filed            | 331            |
| # of cases closed           | 581            |
| # warrants issued/cleared   | 0/116          |
| % of on-line/phone payments | 75%            |

| Utility Billing              | May Activity |
|------------------------------|--------------|
| # o