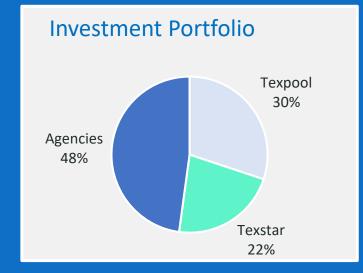

| City Portfolio         | Balances      | Yields  |
|------------------------|---------------|---------|
| Texpool                | \$196,469,880 | .2082%  |
| Texstar                | \$143,841,784 | .2003%  |
| Agencies               | \$312,245,000 | 1.4650% |
| Totals                 | \$652,556,664 |         |
| Interest<br>Earned YTD | \$ 8,054,375  |         |