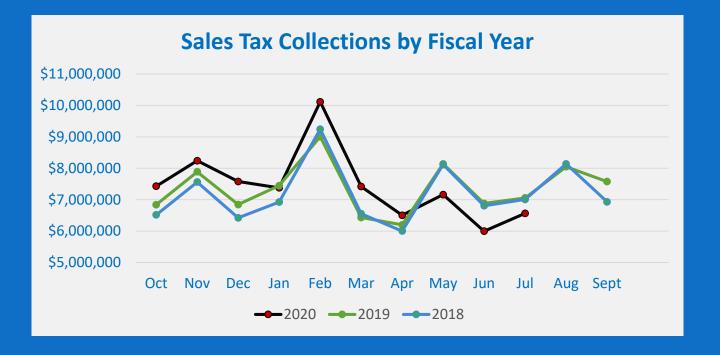

Property Tax Collections for the year are strong with 102.62% of the current levy collected, including supplementals. Sales Tax Collections for July which represent May sales were below our budgeted projections. Overall, due to the financial reserves for our operating funds, through July 31 Departments have reduced some expenses and we will most likely end the year much better than we originally thought in March.