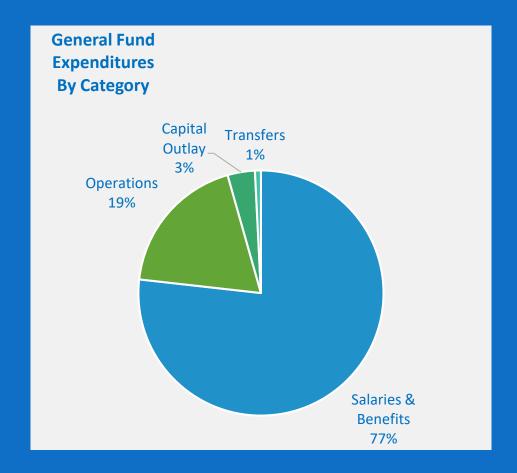

#### Budget Summary for July Fiscal Year 2020 83%

| Г                    | Ammunicad        | "Working"       |             |               |             |              |             |             |               |             |               |        |
|----------------------|------------------|-----------------|-------------|---------------|-------------|--------------|-------------|-------------|---------------|-------------|---------------|--------|
|                      | Approved         | _               |             |               |             |              |             |             |               |             |               | % Inc  |
|                      | Original<br>FY20 | Revised<br>FY20 | Manthly     | 0/ <b>a</b> f | YTD         | 0/ <b>af</b> | EV 40       | Manthly     | 0/ <b>a</b> f | YTD         | 0/ <b>a</b> f |        |
|                      | -                | _               | Monthly     | % of          |             | % of         | FY 19       | Monthly     | % of          |             | % of          | /(Dec) |
| Gen Fund Rev         | Budget           | Budget          | Actual      | Bdgt          | Actual      | Bdgt         | Actual      | Actual      | YTD Act       | Actual      | YTD Act       | 19/20  |
|                      | 00 405 407       | 00 000 407      | 202.427     | 00/           | 00 000 500  | 4000/        | 04 077 000  | 077.000     | 00/           | 04 400 074  | 200/          | 90/    |
| Property Tax         | 88,405,137       | 88,390,137      | 280,107     | 0%            | 88,088,560  | 100%         | 81,877,289  | 277,906     | 0%            | 81,423,274  | 99%           | 8%     |
| Sales Tax            | 44,660,806       | 43,660,806      | 3,282,391   | 8%            | 36,898,688  | 85%          | 44,452,378  | 3,527,998   | 8%            | 36,024,499  | 81%           | 2%     |
| Beverage Tax         | 1,033,081        | 948,081         | 138,877     | 15%           | 690,630     | 73%          | 1,132,892   | 307,181     | 27%           | 853,136     | 75%           | -19%   |
| Franchise Tax        | 9,827,538        | 9,627,538       | 2,091       | 0%            | 8,040,096   | 84%          | 10,571,889  | 225,595     | 2%            | 8,261,897   | 78%           | -3%    |
| Licenses & Permits   | 11,969,141       | 11,469,141      | 979,030     | 9%            | 9,056,103   | 79%          | 11,845,079  | 963,424     | 8%            | 9,385,464   | 79%           | -4%    |
| Intergovernmental    | 2,209,741        | 2,209,741       | 1,850       | 0%            | 1,704,680   | 77%          | 2,931,555   | 15,902      | 1%            | 1,679,011   | 57%           | 2%     |
| Charges for Services | 9,734,690        | 5,830,610       | 392,160     | 7%            | 5,580,802   | 96%          | 9,233,215   | 1,162,244   | 13%           | 7,491,840   | 81%           | -26%   |
| Fines                | 2,343,260        | 1,626,576       | 105,323     | 6%            | 1,305,509   | 80%          | 2,511,949   | 237,123     | 9%            | 2,114,283   | 84%           | -38%   |
| Interest Income      | 1,996,400        | 1,200,000       | 60,395      | 5%            | 1,096,367   | 91%          | 2,110,752   | 189,137     | 9%            | 1,812,164   | 86%           | -39%   |
| Contributions        | 100,455          | 134,455         | 5,350       | 4%            | 135,725     | 101%         | 69,347      | 200         | 0%            | 47,920      | 69%           | 183%   |
| Rental Income        | 1,272,518        | 1,272,518       | 62,985      | 5%            | 1,124,395   | 88%          | 1,348,823   | 103,878     | 8%            | 1,047,450   | 78%           | 7%     |
| Other Fees/Misc      | 650,843          | 403,593         | 230,302     | 57%           | 554,246     | 137%         | 1,629,725   | 21,458      | 1%            | 1,340,469   | 82%           | -59%   |
| Transfers In         | 3,674,894        | 3,074,894       | -2,000,000  | -65%          | 2,624,894   | 85%          | 2,995,312   | 0           | 0%            | 2,995,312   | 100%          | -12%   |
| Total                | 177,878,504      | 169,848,090     | 3,540,861   | 2%            | 156,900,695 | 92%          | 172,710,205 | 7,032,046   | 4%            | 154,476,719 | 89%           | 2%     |
| Gen Fund Exp         |                  |                 |             |               |             |              |             |             |               |             |               |        |
| Administration       | 6,590,183        | 5,942,206       | 448,701     | 8%            | 4,670,586   | 79%          | 5,367,598   | 99,488      | 2%            | 4,474,721   | 83%           | 4%     |
| Financial Services   | 13,338,754       | 13,099,172      | 584,106     | 4%            | 8,183,225   | 62%          | 11,724,228  | 579,346     | 5%            | 7,856,311   | 67%           | 4%     |
| Police               | 46,571,949       | 43,810,741      | 3,307,625   | 8%            | 32,982,414  | 75%          | 41,860,745  | 3,066,132   | 7%            | 33,217,131  | 79%           | -1%    |
| Fire                 | 41,412,433       | 38,026,226      | 3,141,992   | 8%            | 28,130,941  | 74%          | 39,772,035  | 3,075,056   | 8%            | 31,426,010  | 79%           | -10%   |
| Public Works         | 12,489,757       | 12,168,989      | 1,227,877   | 10%           | 9,629,490   | 79%          | 12,412,007  | 949,881     | 8%            | 9,095,004   | 73%           | 6%     |
| Human Resources      | 3,732,997        | 2,662,961       | 183,373     | 7%            | 1,780,593   | 67%          | 2,289,582   | 151,892     | 7%            | 1,788,419   | 78%           | 0%     |
| Administrative Serv  | 10,580,865       | 10,544,972      | 533,181     | 5%            | 7,596,893   | 72%          | 10,150,876  | 699,039     | 7%            | 8,485,039   | 84%           | -10%   |
| IT Serv              | 8,317,855        | 8,262,748       | 327,442     | 4%            | 6,306,975   | 76%          | 7,605,179   | 383,052     | 5%            | 6,419,071   | 84%           | -2%    |
| Library              | 5,920,341        | 5,801,100       | 397,949     | 7%            | 4,510,908   | 78%          | 4,879,190   | 368,021     | 8%            | 4,039,522   | 83%           | 12%    |
| Parks & Recreation   | 17,964,673       | 15,880,622      | 1,319,191   | 8%            | 11,726,254  | 74%          | 16,410,290  | 1,689,526   | 10%           | 12,492,140  | 76%           | -6%    |
| Engineering Serv     | 2,398,958        | 2,533,473       | 161,272     | 6%            | 1,759,924   | 69%          | 2,243,778   | 157,061     | 7%            | 1,672,108   | 75%           | 5%     |
| Development Serv     | 7,545,854        | 7,697,322       | 543,072     | 7%            | 5,891,927   | 77%          | 7,634,341   | 549,283     | 7%            | 5,959,430   | 78%           | -1%    |
| Non-departmental     | 996,910          | 2,975,558       | 93,391      | 3%            | 977,818     | 33%          | 3,731,430   | 1,545,223   | 41%           | 3,610,007   | 97%           | -73%   |
| Total                | 177,861,529      | 169,406,090     | 12,269,172  | 7%            | 124,147,948 | 73%          | 166,081,279 | 13,313,000  | 8%            | 130,534,913 | 79%           | -5%    |
| Rev-Exp              | 16,975           | 442,000         | (8,728,311) |               | 32,752,747  |              | 6,628,926   | (6,280,954) |               | 23,941,806  |               |        |