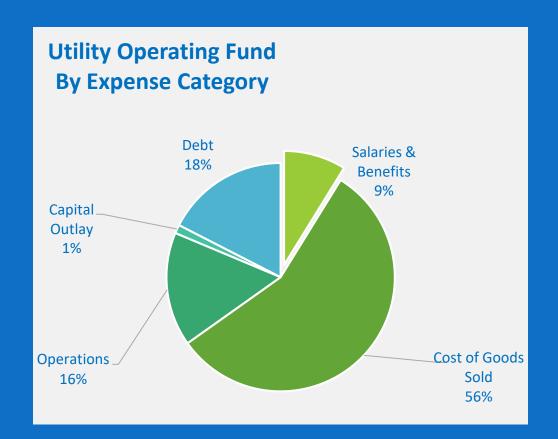

#### Budget Summary for July Fiscal Year 2020 83%

|                     | Approved<br>Original | "Working"<br>Revised |            |      |            |      |             |           |         |             |         | % Inc  |
|---------------------|----------------------|----------------------|------------|------|------------|------|-------------|-----------|---------|-------------|---------|--------|
|                     | FY20                 | FY20                 | Monthly    | % of | YTD        | % of | FY 19       | Monthly   | % of    | YTD         | % of    | /(Dec) |
|                     | Budget               | Budget               | Actual     | Bdgt | Actual     | Bdgt | Actual      | Actual    | YTD Act | Actual      | YTD Act | 19/20  |
| Utility Rev         |                      |                      |            |      |            |      |             |           |         |             |         |        |
| Water               | 54,941,684           | 59,023,831           | 6,507,678  | 11%  | 46,042,672 | 78%  | 53,565,574  | 5,003,281 | 9%      | 37,157,862  | 69%     | 24%    |
| Sewer               | 42,299,629           | 39,982,527           | 3,409,352  | 9%   | 32,829,399 | 82%  | 38,451,104  | 3,231,396 | 8%      | 31,981,450  | 83%     | 3%     |
| Licenses & Permits  | 1,252,400            | 1,452,400            | 93,903     | 6%   | 1,918,104  | 132% | 2,989,710   | 400,388   | 13%     | 2,486,456   | 83%     | -23%   |
| Interest            | 550,000              | 520,000              | 26,263     | 5%   | 537,985    | 103% | 893,390     | 77,994    | 9%      | 725,447     | 81%     | -26%   |
| Misc                | 720,000              | 616,800              | 214,947    | 35%  | 1,070,670  | 174% | 1,251,426   | 84,825    | 7%      | 900,110     | 72%     | 19%    |
| Transfers In        | 3,370,499            | 3,370,499            | 0          | 0%   | 3,370,499  | 100% | 3,345,530   | 0         | 0%      | 3,345,530   | 100%    | 1%     |
| Total               | 103,134,212          | 104,966,057          | 10,252,143 | 10%  | 85,769,329 | 82%  | 100,496,734 | 8,797,884 | 9%      | 76,596,855  | 76%     | 12%    |
| Utility Exp         |                      |                      |            |      |            |      |             |           |         |             |         |        |
| Administration      | 136,000              | 236,000              | 3,753      | 2%   | 187,748    | 80%  | 350,115     | 11,942    | 3%      | 167,157     | 48%     | 12%    |
| Financial Services  | 1,956,424            | 1,910,754            | 145,410    | 8%   | 1,454,458  | 76%  | 1,771,394   | 118,390   | 7%      | 1,413,234   | 80%     | 3%     |
| Public Works        | 74,311,026           | 75,659,075           | 5,706,515  | 8%   | 62,889,610 | 83%  | 71,764,810  | 6,098,779 | 8%      | 61,259,993  | 85%     | 3%     |
| Administrative Serv | 150,734              | 157,648              | 10,062     | 6%   | 117,182    | 74%  | 151,317     | 10,435    | 7%      | 123,566     | 82%     | -5%    |
| IT Serv             | 3,044,537            | 3,060,692            | 203,032    | 7%   | 2,400,568  | 78%  | 2,610,224   | 181,668   | 7%      | 2,107,456   | 81%     | 14%    |
| Engineering Serv    | 4,137,694            | 3,960,274            | 267,985    | 7%   | 2,922,088  | 74%  | 3,806,580   | 329,453   | 9%      | 3,144,579   | 83%     | -7%    |
| Non-departmental    | 17,711,483           | 17,711,483           | 0          | 0%   | 14,805,886 | 84%  | 19,327,551  | 164,724   | 1%      | 13,507,035  | 70%     | 10%    |
| Total               | 101,447,898          | 102,695,926          | 6,336,757  | 6%   | 84,777,540 | 83%  | 99,781,991  | 6,915,391 | 7%      | 81,723,020  | 82%     | 4%     |
| Rev-Exp             | 1,686,314            | 2,270,131            | 3,915,386  | ·    | 991,789    |      | 714,743     | 1,882,493 |         | (5,126,165) |         |        |
|                     |                      |                      |            |      |            |      |             |           |         |             |         |        |