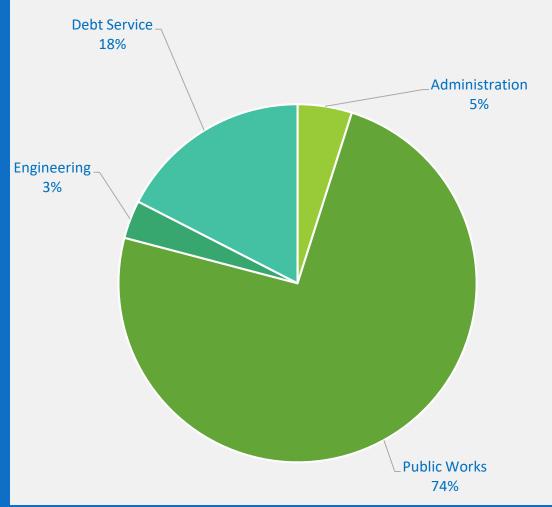

#### Budget Summary for July Fiscal Year 2020 83%

|                     | Approved<br>Original | "Working"<br>Revised |            |      |            |      |             |           |         |             |         | % Inc  |
|---------------------|----------------------|----------------------|------------|------|------------|------|-------------|-----------|---------|-------------|---------|--------|
|                     | FY20                 | FY20                 | Monthly    | % of | YTD        | % of | FY 19       | Monthly   | % of    | YTD         | % of    | /(Dec) |
|                     | Budget               | Budget               | Actual     | Bdgt | Actual     | Bdgt | Actual      | Actual    | YTD Act | Actual      | YTD Act | 19/20  |
| Utility Rev         |                      |                      |            |      |            |      |             |           |         |             |         |        |
| Water               | 54,941,684           | 59,023,831           | 6,507,678  | 11%  | 46,042,672 | 78%  | 53,565,574  | 5,003,281 | 9%      | 37,157,862  | 69%     | 24%    |
| Sewer               | 42,299,629           | 39,982,527           | 3,409,352  | 9%   | 32,829,399 | 82%  | 38,451,104  | 3,231,396 | 8%      | 31,981,450  | 83%     | 3%     |
| Licenses & Permits  | 1,252,400            | 1,452,400            | 93,903     | 6%   | 1,918,104  | 132% | 2,989,710   | 400,388   | 13%     | 2,486,456   | 83%     | -23%   |
| Interest            | 550,000              | 520,000              | 26,263     | 5%   | 537,985    | 103% | 893,390     | 77,994    | 9%      | 725,447     | 81%     | -26%   |
| Misc                | 720,000              | 616,800              | 214,947    | 35%  | 1,070,670  | 174% | 1,251,426   | 84,825    | 7%      | 900,110     | 72%     | 19%    |
| Transfers In        | 3,370,499            | 3,370,499            | 0          | 0%   | 3,370,499  | 100% | 3,345,530   | 0         | 0%      | 3,345,530   | 100%    | 1%     |
| Total               | 103,134,212          | 104,966,057          | 10,252,143 | 10%  | 85,769,329 | 82%  | 100,496,734 | 8,797,884 | 9%      | 76,596,855  | 76%     | 12%    |
| Utility Exp         |                      |                      |            |      |            |      |             |           |         |             |         |        |
| Administration      | 136,000              | 236,000              | 3,753      | 2%   | 187,748    | 80%  | 350,115     | 11,942    | 3%      | 167,157     | 48%     | 12%    |
| Financial Services  | 1,956,424            | 1,910,754            | 145,410    | 8%   | 1,454,458  | 76%  | 1,771,394   | 118,390   | 7%      | 1,413,234   | 80%     | 3%     |
| Public Works        | 74,311,026           | 75,659,075           | 5,706,515  | 8%   | 62,889,610 | 83%  | 71,764,810  | 6,098,779 | 8%      | 61,259,993  | 85%     | 3%     |
| Administrative Serv | 150,734              | 157,648              | 10,062     | 6%   | 117,182    | 74%  | 151,317     | 10,435    | 7%      | 123,566     | 82%     | -5%    |
| IT Serv             | 3,044,537            | 3,060,692            | 203,032    | 7%   | 2,400,568  | 78%  | 2,610,224   | 181,668   | 7%      | 2,107,456   | 81%     | 14%    |
| Engineering Serv    | 4,137,694            | 3,960,274            | 267,985    | 7%   | 2,922,088  | 74%  | 3,806,580   | 329,453   | 9%      | 3,144,579   | 83%     | -7%    |
| Non-departmental    | 17,711,483           | 17,711,483           | 0          | 0%   | 14,805,886 | 84%  | 19,327,551  | 164,724   | 1%      | 13,507,035  | 70%     | 10%    |
| Total               | 101,447,898          | 102,695,926          | 6,336,757  | 6%   | 84,777,540 | 83%  | 99,781,991  | 6,915,391 | 7%      | 81,723,020  | 82%     | 4%     |
| Rev-Exp             | 1,686,314            | 2,270,131            | 3,915,386  | ·    | 991,789    |      | 714,743     | 1,882,493 |         | (5,126,165) |         |        |
|                     |                      |                      |            |      |            |      |             |           |         |             |         |        |