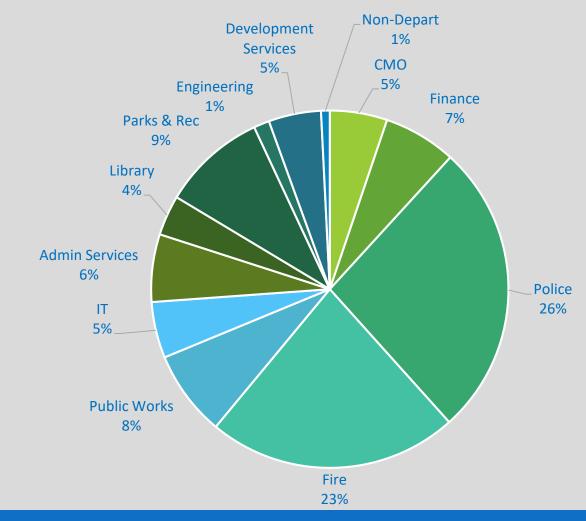

# General Fund Expenditures By Department

#### Budget Summary for July Fiscal Year 2020 83%

| Г                    | Ammunicad        | "Working"       |             |               |             |              |             |             |               |             |               |        |
|----------------------|------------------|-----------------|-------------|---------------|-------------|--------------|-------------|-------------|---------------|-------------|---------------|--------|
|                      | Approved         | _               |             |               |             |              |             |             |               |             |               | % Inc  |
|                      | Original<br>FY20 | Revised<br>FY20 | Manthly     | 0/ <b>a</b> f | YTD         | 0/ <b>af</b> | EV 40       | Manthly     | 0/ <b>a</b> f | YTD         | 0/ <b>a</b> f |        |
|                      | -                | _               | Monthly     | % of          |             | % of         | FY 19       | Monthly     | % of          |             | % of          | /(Dec) |
| Gen Fund Rev         | Budget           | Budget          | Actual      | Bdgt          | Actual      | Bdgt         | Actual      | Actual      | YTD Act       | Actual      | YTD Act       | 19/20  |
|                      | 00 405 407       | 00 000 407      | 202.427     | 00/           | 00 000 500  | 4000/        | 04 077 000  | 077.000     | 00/           | 04 400 074  | 200/          | 90/    |
| Property Tax         | 88,405,137       | 88,390,137      | 280,107     | 0%            | 88,088,560  | 100%         | 81,877,289  | 277,906     | 0%            | 81,423,274  | 99%           | 8%     |
| Sales Tax            | 44,660,806       | 43,660,806      | 3,282,391   | 8%            | 36,898,688  | 85%          | 44,452,378  | 3,527,998   | 8%            | 36,024,499  | 81%           | 2%     |
| Beverage Tax         | 1,033,081        | 948,081         | 138,877     | 15%           | 690,630     | 73%          | 1,132,892   | 307,181     | 27%           | 853,136     | 75%           | -19%   |
| Franchise Tax        | 9,827,538        | 9,627,538       | 2,091       | 0%            | 8,040,096   | 84%          | 10,571,889  | 225,595     | 2%            | 8,261,897   | 78%           | -3%    |
| Licenses & Permits   | 11,969,141       | 11,469,141      | 979,030     | 9%            | 9,056,103   | 79%          | 11,845,079  | 963,424     | 8%            | 9,385,464   | 79%           | -4%    |
| Intergovernmental    | 2,209,741        | 2,209,741       | 1,850       | 0%            | 1,704,680   | 77%          | 2,931,555   | 15,902      | 1%            | 1,679,011   | 57%           | 2%     |
| Charges for Services | 9,734,690        | 5,830,610       | 392,160     | 7%            | 5,580,802   | 96%          | 9,233,215   | 1,162,244   | 13%           | 7,491,840   | 81%           | -26%   |
| Fines                | 2,343,260        | 1,626,576       | 105,323     | 6%            | 1,305,509   | 80%          | 2,511,949   | 237,123     | 9%            | 2,114,283   | 84%           | -38%   |
| Interest Income      | 1,996,400        | 1,200,000       | 60,395      | 5%            | 1,096,367   | 91%          | 2,110,752   | 189,137     | 9%            | 1,812,164   | 86%           | -39%   |
| Contributions        | 100,455          | 134,455         | 5,350       | 4%            | 135,725     | 101%         | 69,347      | 200         | 0%            | 47,920      | 69%           | 183%   |
| Rental Income        | 1,272,518        | 1,272,518       | 62,985      | 5%            | 1,124,395   | 88%          | 1,348,823   | 103,878     | 8%            | 1,047,450   | 78%           | 7%     |
| Other Fees/Misc      | 650,843          | 403,593         | 230,302     | 57%           | 554,246     | 137%         | 1,629,725   | 21,458      | 1%            | 1,340,469   | 82%           | -59%   |
| Transfers In         | 3,674,894        | 3,074,894       | -2,000,000  | -65%          | 2,624,894   | 85%          | 2,995,312   | 0           | 0%            | 2,995,312   | 100%          | -12%   |
| Total                | 177,878,504      | 169,848,090     | 3,540,861   | 2%            | 156,900,695 | 92%          | 172,710,205 | 7,032,046   | 4%            | 154,476,719 | 89%           | 2%     |
| Gen Fund Exp         |                  |                 |             |               |             |              |             |             |               |             |               |        |
| Administration       | 6,590,183        | 5,942,206       | 448,701     | 8%            | 4,670,586   | 79%          | 5,367,598   | 99,488      | 2%            | 4,474,721   | 83%           | 4%     |
| Financial Services   | 13,338,754       | 13,099,172      | 584,106     | 4%            | 8,183,225   | 62%          | 11,724,228  | 579,346     | 5%            | 7,856,311   | 67%           | 4%     |
| Police               | 46,571,949       | 43,810,741      | 3,307,625   | 8%            | 32,982,414  | 75%          | 41,860,745  | 3,066,132   | 7%            | 33,217,131  | 79%           | -1%    |
| Fire                 | 41,412,433       | 38,026,226      | 3,141,992   | 8%            | 28,130,941  | 74%          | 39,772,035  | 3,075,056   | 8%            | 31,426,010  | 79%           | -10%   |
| Public Works         | 12,489,757       | 12,168,989      | 1,227,877   | 10%           | 9,629,490   | 79%          | 12,412,007  | 949,881     | 8%            | 9,095,004   | 73%           | 6%     |
| Human Resources      | 3,732,997        | 2,662,961       | 183,373     | 7%            | 1,780,593   | 67%          | 2,289,582   | 151,892     | 7%            | 1,788,419   | 78%           | 0%     |
| Administrative Serv  | 10,580,865       | 10,544,972      | 533,181     | 5%            | 7,596,893   | 72%          | 10,150,876  | 699,039     | 7%            | 8,485,039   | 84%           | -10%   |
| IT Serv              | 8,317,855        | 8,262,748       | 327,442     | 4%            | 6,306,975   | 76%          | 7,605,179   | 383,052     | 5%            | 6,419,071   | 84%           | -2%    |
| Library              | 5,920,341        | 5,801,100       | 397,949     | 7%            | 4,510,908   | 78%          | 4,879,190   | 368,021     | 8%            | 4,039,522   | 83%           | 12%    |
| Parks & Recreation   | 17,964,673       | 15,880,622      | 1,319,191   | 8%            | 11,726,254  | 74%          | 16,410,290  | 1,689,526   | 10%           | 12,492,140  | 76%           | -6%    |
| Engineering Serv     | 2,398,958        | 2,533,473       | 161,272     | 6%            | 1,759,924   | 69%          | 2,243,778   | 157,061     | 7%            | 1,672,108   | 75%           | 5%     |
| Development Serv     | 7,545,854        | 7,697,322       | 543,072     | 7%            | 5,891,927   | 77%          | 7,634,341   | 549,283     | 7%            | 5,959,430   | 78%           | -1%    |
| Non-departmental     | 996,910          | 2,975,558       | 93,391      | 3%            | 977,818     | 33%          | 3,731,430   | 1,545,223   | 41%           | 3,610,007   | 97%           | -73%   |
| Total                | 177,861,529      | 169,406,090     | 12,269,172  | 7%            | 124,147,948 | 73%          | 166,081,279 | 13,313,000  | 8%            | 130,534,913 | 79%           | -5%    |
| Rev-Exp              | 16,975           | 442,000         | (8,728,311) |               | 32,752,747  |              | 6,628,926   | (6,280,954) |               | 23,941,806  |               |        |