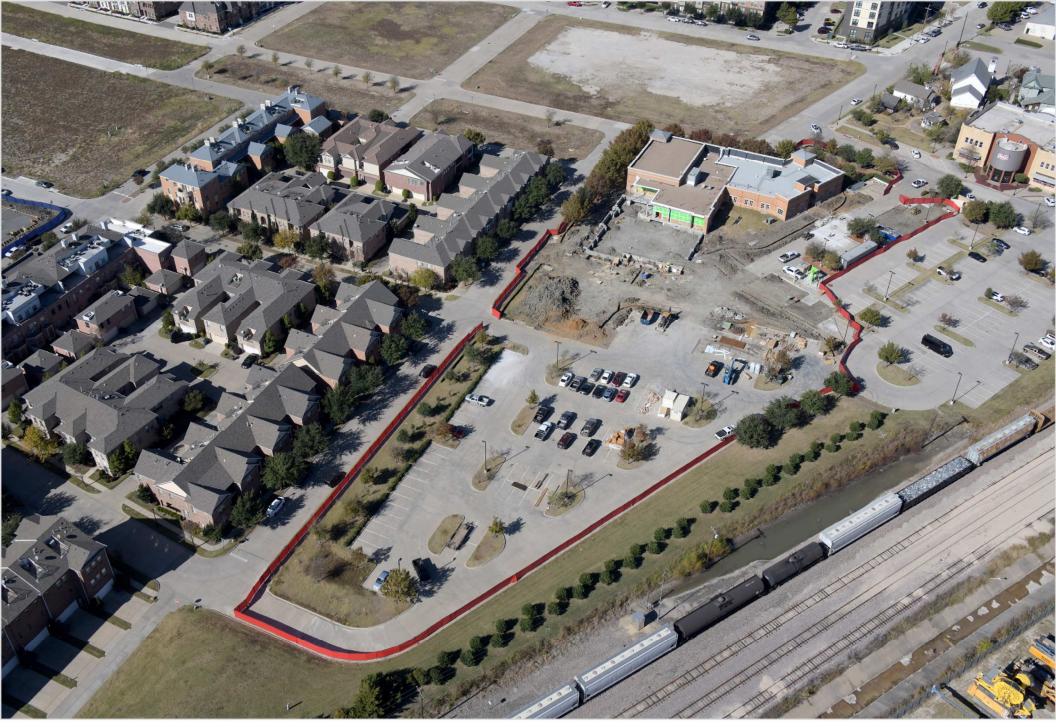

#### **Court Renovation Project Update**

Attached are several aerial photos showing the progress of the new Court Facility. Nell, Henry and I toured recently, and it is going to be a great space for this city division.

Print #201117444 Date: 11/17/20 Lat/Lon: 33.148263 -96.831444

Order No. 62544

Aerial Photography, Inc. 954-568-0484

Print #201117445 Date: 11/17/20 Lat/Lon: 33.148263 -96.831444

Order No. 62544
Aerial Photography, Inc. 954-568-0484