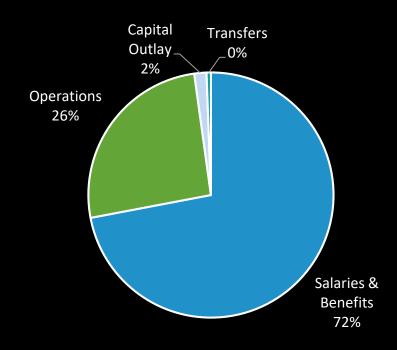

### General Fund Expenditures By Department

General Fund Expenditures By Category