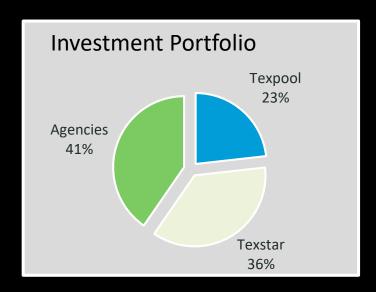

|                | D. J.         | ve. I I. |
|----------------|---------------|----------|
| City Portfolio | Balances      | Yields   |
| Texpool        | \$153,689,138 | .1231%   |
| Texstar        | \$216,125,338 | .0944%   |
| Agencies       | \$297,245,000 | .9010%   |
| Totals         | \$667,561,802 |          |
| Interest       |               |          |
| Earned YTD     | \$636,356     |          |