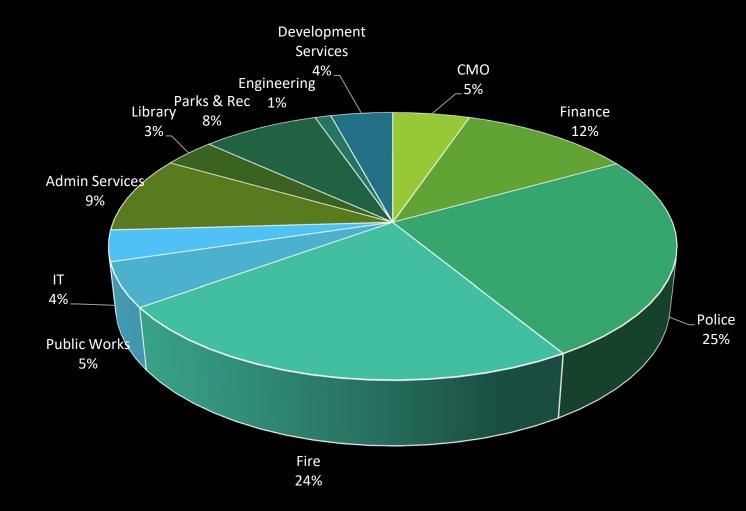

### General Fund Expenditures By Department

General Fund Expenditures By Category