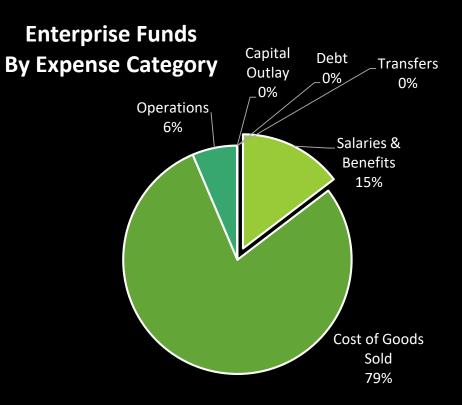

### General Fund Expenditures By Department

General Fund Expenditures By Category