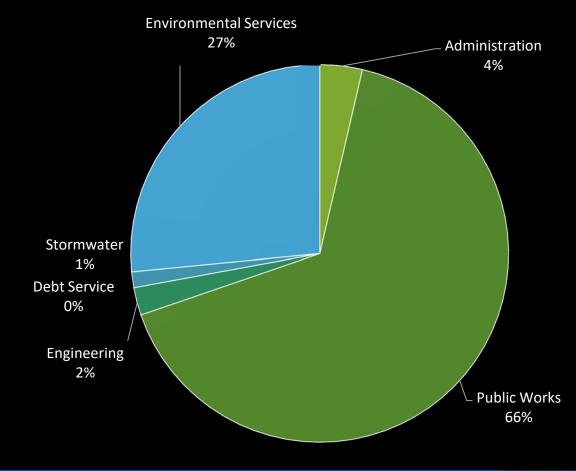

### General Fund Expenditures By Department

General Fund Expenditures By Category