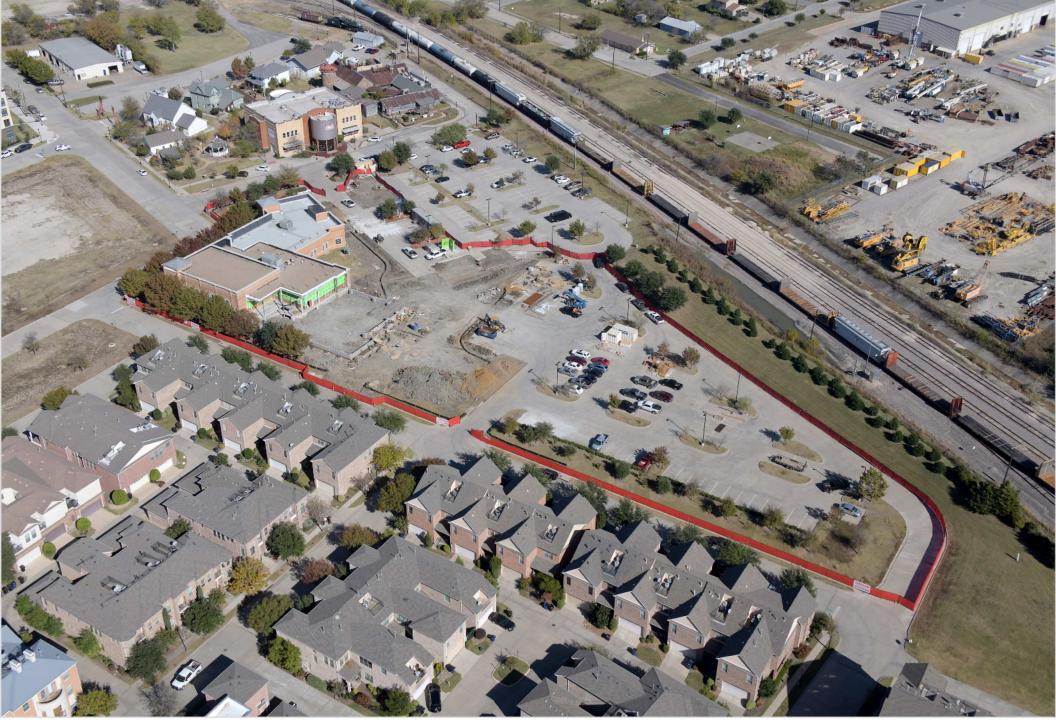

#### **Court Renovation Project Update**

Attached are several aerial photos showing the progress of the new Court Facility. Nell, Henry and I toured recently, and it is going to be a great space for this city division.

Print #201117446 Date: 11/17/20 Lat/Lon: 33.148263 -96.831444

Order No. 62544
Aerial Photography, Inc. 954-568-0484

Print #201117443
Date: 11/17/20
Lat/Lon: 33.148263 -96.831444
Order No. 62544
Aerial Photography, Inc. 954-568-0484