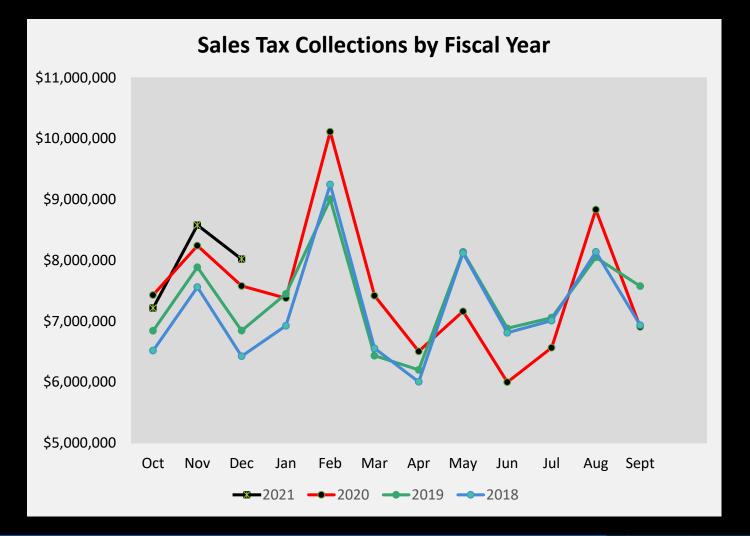

# City of Frisco Sales Tax Revenue Analysis

### Fiscal Year Tracking - Cash Basis (Monthly)

|          | Monthly   | % Change Over | FY 2020-21   | FY 2020-21   | Monthly    | % Change Over | FY 2019-20   | FY 2019-20   |
|----------|-----------|---------------|--------------|--------------|------------|---------------|--------------|--------------|
| Month    | Receipts  | Same Month    | Year to Date | Year to Date | Receipts   | Same Month    | Year to Date | Year to Date |
| Received | FY 2021   | Prior Year    | <u>Total</u> | % Change     | FY 2020    | Prior Year    | <u>Total</u> | % Change     |
| Oct      | 7,215,054 | -2.89%        | 7,215,054    | -2.89%       | 7,429,917  | 8.61%         | 7,429,917    | 8.61%        |
| Nov      | 8,578,551 | 4.10%         | 15,793,606   | 0.78%        | 8,241,018  | 4.48%         | 15,670,935   | 6.40%        |
| Dec      | 8,019,758 | 5.81%         | 23,813,364   | 2.42%        | 7,579,444  | 10.73%        | 23,250,378   | 7.77%        |
| Jan      |           | 0.00%         | -            | 0.00%        | 7,377,847  | -0.94%        | 30,628,226   | 5.54%        |
| Feb      |           | 0.00%         | -            | 0.00%        | 10,114,109 | 12.32%        | 40,742,334   | 7.14%        |
| Mar      |           | 0.00%         | -            | 0.00%        | 7,419,004  | 15.34%        | 48,161,338   | 8.33%        |
| April    |           | 0.00%         | -            | 0.00%        | 6,504,135  | 4.93%         | 54,665,473   | 7.91%        |
| May      |           | 0.00%         | -            | 0.00%        | 7,161,112  | -12.00%       | 61,826,585   | 5.16%        |
| Jun      |           | 0.00%         | -            | 0.00%        | 5,998,169  | -12.84%       | 67,824,754   | 3.27%        |
| Jul      |           | 0.00%         | -            | 0.00%        | 6,564,783  | -6.99%        | 74,389,537   | 2.28%        |
| Aug      |           | 0.00%         | -            | 0.00%        | 8,832,115  | 9.73%         | 83,221,652   | 3.02%        |
| Sept     |           | 0.00%         | -            | 0.00%        | 6,905,390  | -8.85%        | 90,127,042   | 2.00%        |
|          |           |               |              |              |            |               |              |              |

| Grand Total         | 23,813,364 | 23,250,378 |
|---------------------|------------|------------|
| <b>General Fund</b> | 11,906,682 | 11,625,189 |
| EDC/CDC             | 5,953,341  | 5,812,595  |