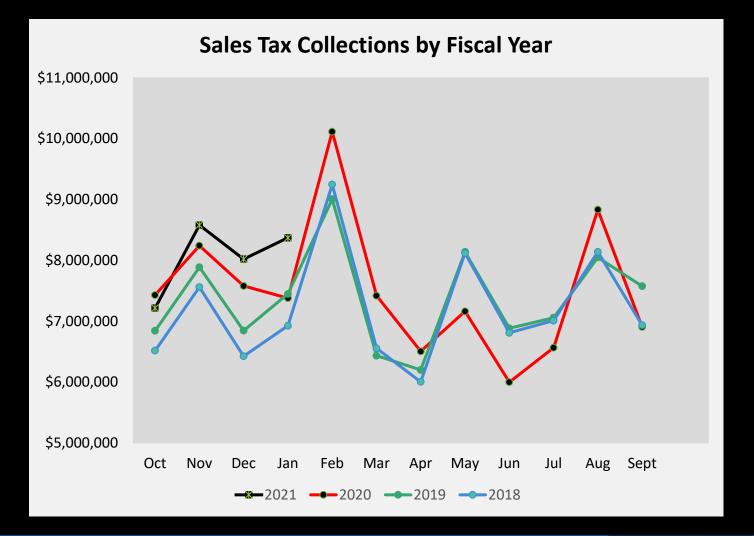

## City of Frisco Sales Tax Revenue Analysis

#### Fiscal Year Tracking - Cash Basis (Monthly)

|          | Monthly   | % Change Over | FY 2020-21   | FY 2020-21   | Monthly    | % Change Over | FY 2019-20   | FY 2019-20   |
|----------|-----------|---------------|--------------|--------------|------------|---------------|--------------|--------------|
| Month    | Receipts  | Same Month    | Year to Date | Year to Date | Receipts   | Same Month    | Year to Date | Year to Date |
| Received | FY 2021   | Prior Year    | <u>Total</u> | % Change     | FY 2020    | Prior Year    | <u>Total</u> | % Change     |
| Oct      | 7,215,054 | -2.89%        | 7,215,054    | -2.89%       | 7,429,917  | 8.61%         | 7,429,917    | 8.61%        |
| Nov      | 8,578,551 | 4.10%         | 15,793,606   | 0.78%        | 8,241,018  | 4.48%         | 15,670,935   | 6.40%        |
| Dec      | 8,019,758 | 5.81%         | 23,813,364   | 2.42%        | 7,579,444  | 10.73%        | 23,250,378   | 7.77%        |
| Jan      | 8,371,047 | 13.46%        | 32,184,411   | 5.08%        | 7,377,847  | -0.94%        | 30,628,226   | 5.54%        |
| Feb      |           | 0.00%         | -            | 0.00%        | 10,114,109 | 12.32%        | 40,742,334   | 7.14%        |
| Mar      |           | 0.00%         | -            | 0.00%        | 7,419,004  | 15.34%        | 48,161,338   | 8.33%        |
| April    |           | 0.00%         | -            | 0.00%        | 6,504,135  | 4.93%         | 54,665,473   | 7.91%        |
| May      |           | 0.00%         | -            | 0.00%        | 7,161,112  | -12.00%       | 61,826,585   | 5.16%        |
| Jun      |           | 0.00%         | -            | 0.00%        | 5,998,169  | -12.84%       | 67,824,754   | 3.27%        |
| Jul      |           | 0.00%         | -            | 0.00%        | 6,564,783  | -6.99%        | 74,389,537   | 2.28%        |
| Aug      |           | 0.00%         | -            | 0.00%        | 8,832,115  | 9.73%         | 83,221,652   | 3.02%        |
| Sept     |           | 0.00%         | -            | 0.00%        | 6,905,390  | -8.85%        | 90,127,042   | 2.00%        |

| Grand Total  | 32,184,411 | 30,628,226 |
|--------------|------------|------------|
| General Fund | 16,092,206 | 15,314,113 |
| EDC/CDC      | 8,046,103  | 7,657,056  |