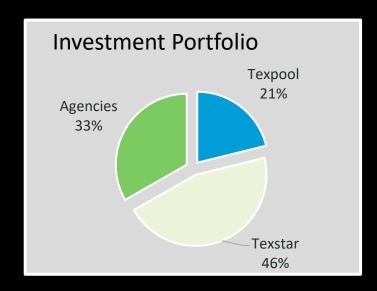

| City Portfolio         | Balances      | Yields |
|------------------------|---------------|--------|
| Texpool                | \$185,745,083 | .0793% |
| Texstar                | \$400,546,042 | .0583% |
| Agencies               | \$292,245,000 | .5700% |
|                        |               | .3700% |
| Totals                 | \$878,536,125 |        |
| Interest<br>Earned YTD | \$1,057,868   |        |