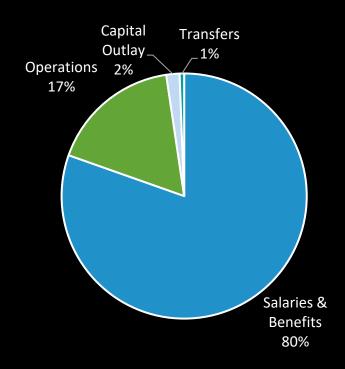

## General Fund Expenditures By Department

General Fund Expenditures By Category