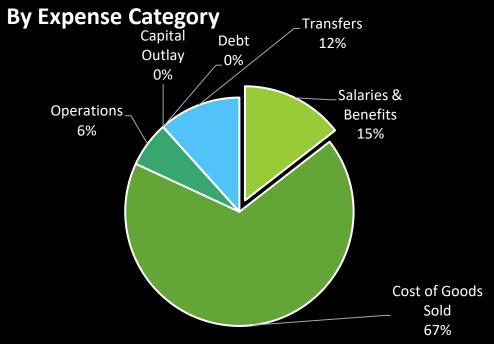

## General Fund Expenditures By Department

General Fund Expenditures By Category