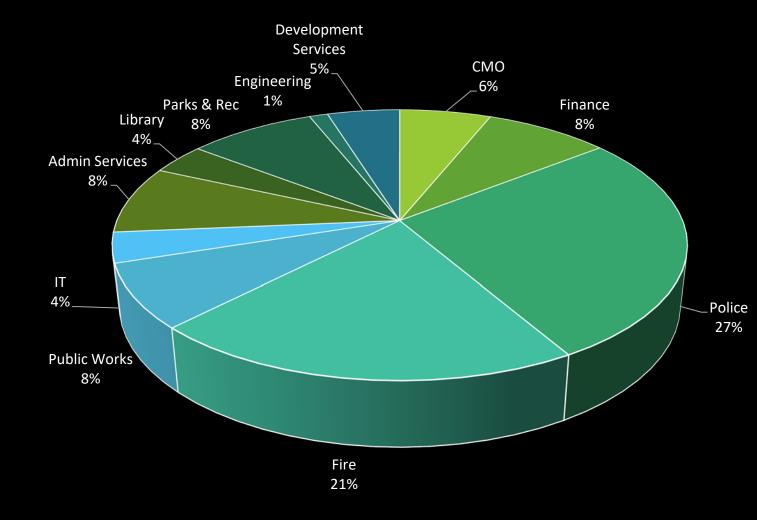

## General Fund Expenditures By Department

General Fund Expenditures By Category