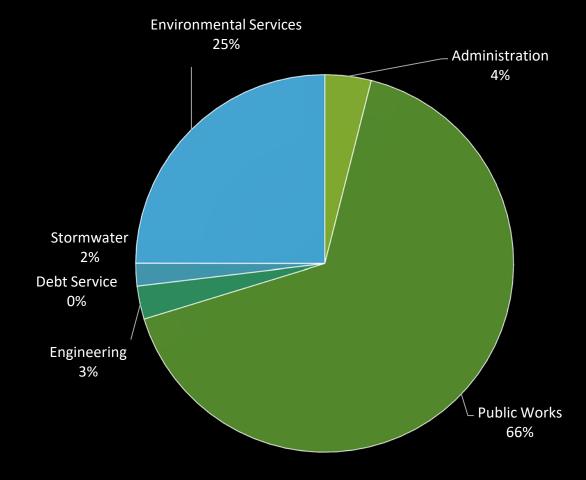

### **Enterprise Funds**

# **Enterprise Funds Expenses by Department**

| Department Activity                                             | January<br>Activity |
|-----------------------------------------------------------------|---------------------|
| # vendor invoices processed                                     | 2,814               |
| # payroll advices<br># of tax forms processed (W-2, 1099, 1095) | 2,672<br>3,552      |
| City board meetings attended                                    | 6                   |
| # active grants                                                 | 36                  |
| # active CIP projects                                           | 97                  |