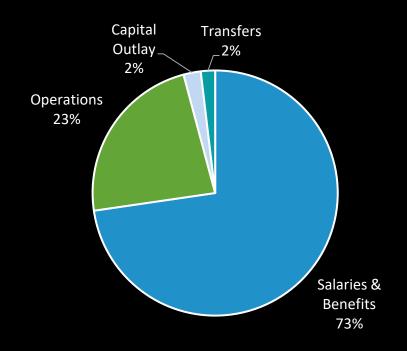

# General Fund Expenditures By Department

General Fund Expenditures By Category