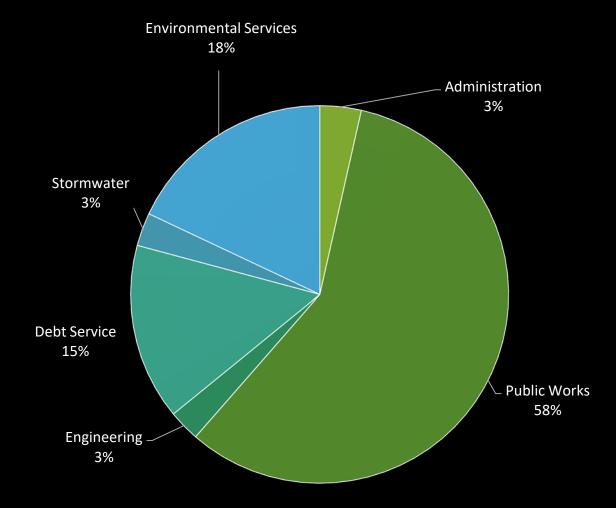

# **Enterprise Funds Expenses by Department**

| Accounting Activity          | Monthly<br>Activity |
|------------------------------|---------------------|
| # vendor invoices processed  | 3,637               |
| # payroll advices            | 2,980               |
| City board meetings attended | 6                   |
| # active grants              | 32                  |
| # active CIP projects        | 104                 |