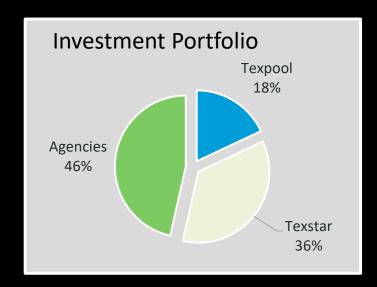

| City Doubfolio | Dalancae      | Violda |
|----------------|---------------|--------|
| City Portfolio | Balances      | Yields |
| Texpool        | \$143,033,295 | .0131% |
| Texstar        | \$282,097,621 | .0100% |
| Agencies       | \$369,000,000 | .1130% |
| Totals         | \$794,130,916 |        |
| Interest       |               |        |
| Earned YTD     | \$1,620,835   |        |