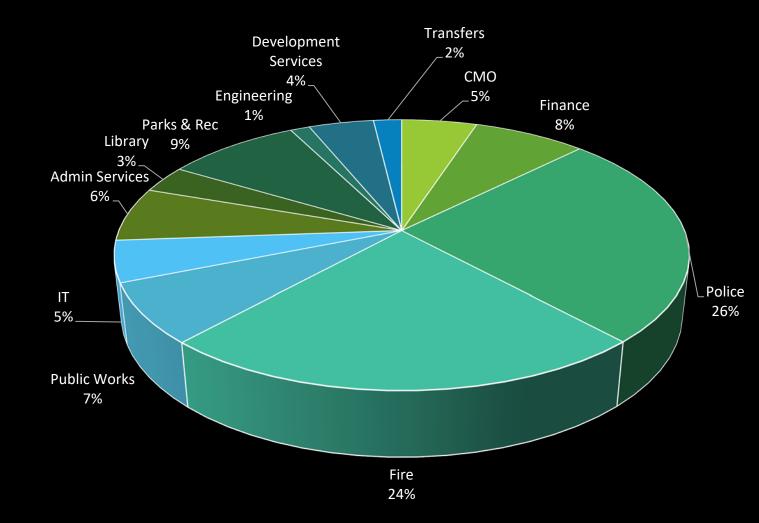

# General Fund Expenditures By Department

General Fund Expenditures By Category