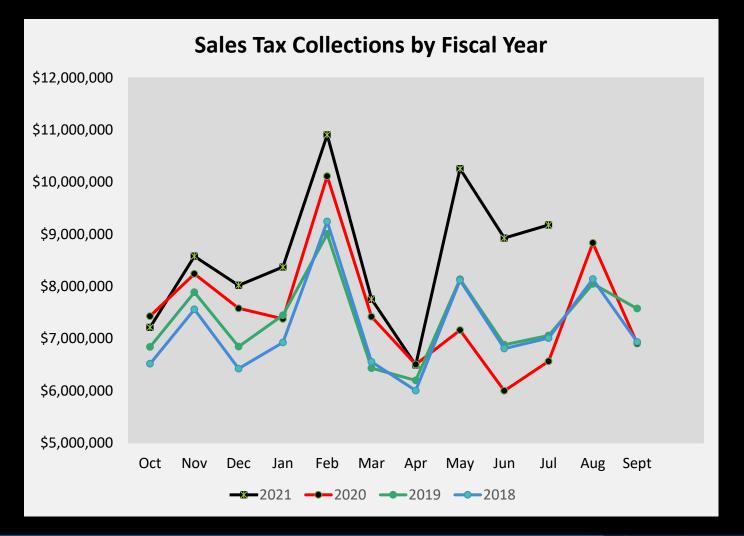

### City of Frisco Sales Tax Revenue Analysis

#### Fiscal Year Tracking - Accrual Basis

| Month        | Monthly<br>Receipts | % Change Over<br>Same Month | FY 2020-21<br>Year to Date | FY 2020-21<br>Year to Date | Monthly<br>Receipts | % Change Over<br>Same Month | FY 2019-20<br>Year to Date | FY 2019-20<br>Year to Date | Monthly<br>Receipts | % Change Over<br>Same Month | FY 2018-19<br>Year to Date | FY 2018-19<br>Year to Date |
|--------------|---------------------|-----------------------------|----------------------------|----------------------------|---------------------|-----------------------------|----------------------------|----------------------------|---------------------|-----------------------------|----------------------------|----------------------------|
| Received     | FY 2021             | Prior Year                  | Total                      | % Change                   | FY 2020             | Prior Year                  | Total                      | % Change                   | FY 2019             | Prior Year                  | Total                      | % Change                   |
|              |                     |                             |                            |                            |                     |                             |                            |                            |                     |                             |                            |                            |
|              |                     |                             |                            |                            |                     |                             |                            |                            |                     |                             |                            |                            |
| Dec          | 8,019,758           | 5.81%                       | 8,019,758                  | 5.81%                      | 7,579,444           | 10.73%                      | 7,579,444                  | 10.73%                     | 6,844,712           | 6.55%                       | 6,844,712                  | 6.55%                      |
| Jan          | 8,371,047           | 13.46%                      | 16,390,805                 | 9.58%                      | 7,377,847           | -0.94%                      | 14,957,291                 | 4.65%                      | 7,447,778           | 7.55%                       | 14,292,490                 | 7.07%                      |
| Feb          | 10,905,133          | 7.82%                       | 27,295,938                 | 8.87%                      | 10,114,109          | 12.32%                      | 25,071,400                 | 7.61%                      | 9,004,963           | -2.59%                      | 23,297,453                 | 3.12%                      |
| Mar          | 7,755,264           | 4.53%                       | 35,051,203                 | 7.88%                      | 7,419,004           | 15.34%                      | 32,490,403                 | 9.29%                      | 6,432,401           | -1.85%                      | 29,729,854                 | 2.00%                      |
| Apr          | 6,492,629           | -0.18%                      | 41,543,831                 | 6.54%                      | 6,504,135           | 4.93%                       | 38,994,539                 | 8.53%                      | 6,198,347           | 3.25%                       | 35,928,201                 | 2.21%                      |
| May          | 10,256,756          | 43.23%                      | 51,800,588                 | 12.23%                     | 7,161,112           | -12.00%                     | 46,155,650                 | 4.74%                      | 8,137,697           | 0.24%                       | 44,065,898                 | 1.84%                      |
| Jun          | 8,925,839           | 48.81%                      | 60,726,427                 | 16.44%                     | 5,998,169           | -12.84%                     | 52,153,819                 | 2.37%                      | 6,882,169           | 1.08%                       | 50,948,066                 | 1.74%                      |
| Jul          | 9,178,105           | 39.81%                      | 69,904,532                 | 19.05%                     | 6,564,783           | -6.99%                      | 58,718,602                 | 1.23%                      | 7,057,771           | 0.69%                       | 58,005,837                 | 1.61%                      |
| Aug          | -                   | 0.00%                       | -                          | 0.00%                      | 8,832,115           | 9.73%                       | 67,550,717                 | 2.27%                      | 8,048,707           | -1.11%                      | 66,054,544                 | 1.27%                      |
| Sep          | -                   | 0.00%                       | -                          | 0.00%                      | 6,905,390           | -8.85%                      | 74,456,107                 | 1.12%                      | 7,575,791           | 9.27%                       | 73,630,334                 | 2.04%                      |
| Oct          | -                   | 0.00%                       | -                          | 0.00%                      | 7,215,054           | -2.89%                      | 81,671,162                 | 0.75%                      | 7,429,917           | 8.61%                       | 81,060,251                 | 2.61%                      |
| Nov          | -                   | 0.00%                       | -                          | 0.00%                      | 8,578,551           | 4.10%                       | 90,249,713                 | 1.06%                      | 8,241,018           | 4.48%                       | 89,301,269                 | 2.78%                      |
| Grand Total  | 69,904,532          |                             |                            |                            | 58,718,602          |                             |                            |                            | 58,005,837          |                             |                            |                            |
| General Fund | 34,952,266          |                             |                            |                            | 29,359,301          |                             |                            |                            | 29,002,918          |                             |                            |                            |
| EDC/CDC      | 17,476,133          |                             |                            |                            | 14,679,651          |                             |                            |                            | 14,501,459          |                             |                            |                            |