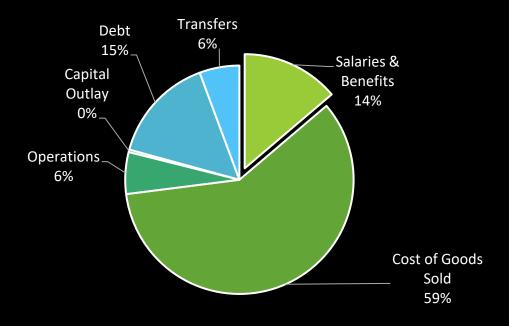

|                             |                            |                            | 29,359,301          |                             |                            |                            | 29,002,918          |                             |                            |                            |
| EDC/CDC      | 17,476,133          |                             |                            |                            | 14,679,651          |                             |                            |                            | 14,501,459          |                             |                            |                            |

# General Fund Expenditures By Department

General Fund Expenditures By Category







# **Enterprise Funds By Expense Category**



# **Enterprise Funds Expenses by Department**





| Accounting Activity          | Monthly<br>Activity |
|------------------------------|---------------------|
| # vendor invoices processed  | 3,637               |
| # payroll advices            | 2,980               |
| City board meetings attended | 6                   |
| # active grants              | 32                  |
| # active CIP projects        | 104                 |

| Municipal Court             | Monthly<br>Activity |
|-----------------------------|---------------------|
| # of cases filed            | 972                 |
| # of cases closed           | 1,102               |
| # warrants issued/cleared   | 459/380             |
| % of on-line/phone payments | 63%                 |

| Utility Billing              | Mon