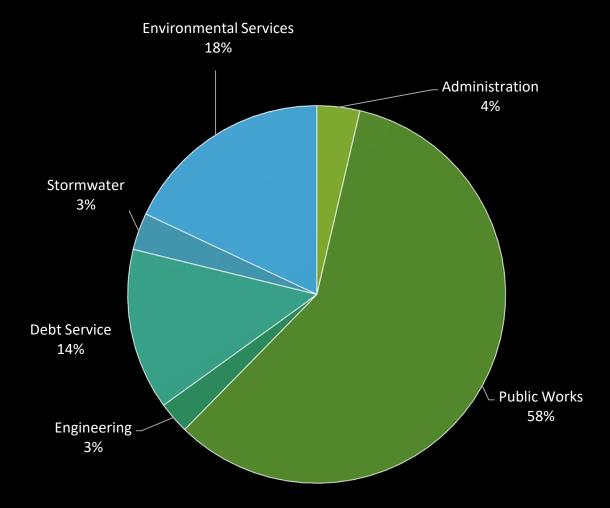

# **Enterprise Funds Expenses by Department**

| Accounting Activity          | Monthly<br>Activity |
|------------------------------|---------------------|
| # vendor invoices processed  | 4,000               |
| # payroll advices            | 3,017               |
| City board meetings attended | 4                   |
|                              |                     |
|                              |                     |