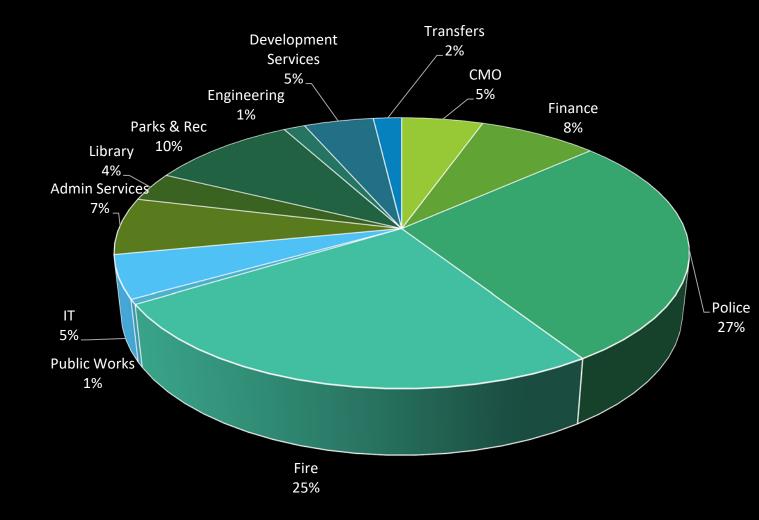

#### General Fund Expenditures By Department

General Fund Expenditures By Category