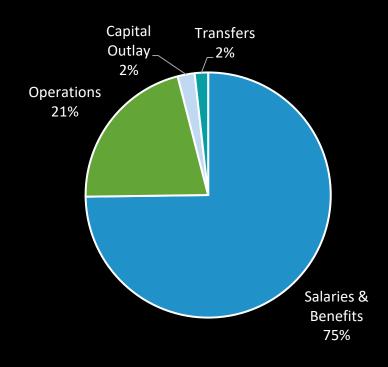

#### General Fund Expenditures By Department

General Fund Expenditures By Category