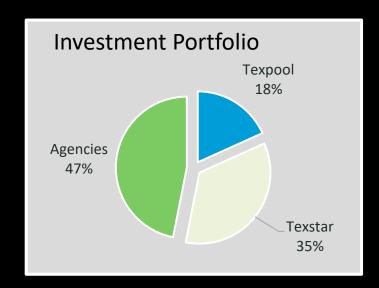

|                | 2.1           | vr. I I. |
|----------------|---------------|----------|
| City Portfolio | Balances      | Yields   |
| Texpool        | \$146,339,862 | .0189%   |
| Texstar        | \$279,410,145 | .0100%   |
| Agencies       | \$376,000,000 | .1050%   |
| Totals         | \$801,750,007 |          |
| Interest       |               |          |
| Earned YTD     | \$2,412,383   |          |