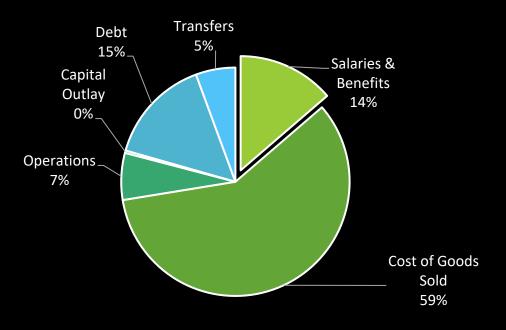

,386  |         | 991,789    |         |                 |
|                     |                        |                 |           | ·    |            | ·    |             |            |         |            |         |                 |



|                | 2.1           | vr. I I. |
|----------------|---------------|----------|
| City Portfolio | Balances      | Yields   |
| Texpool        | \$146,339,862 | .0189%   |
| Texstar        | \$279,410,145 | .0100%   |
| Agencies       | \$376,000,000 | .1050%   |
| Totals         | \$801,750,007 |          |
| Interest       |               |          |
| Earned YTD     | \$2,412,383   |          |





#### General Fund Expenditures By Department

General Fund Expenditures By Category







# **Enterprise Funds By Expense Category**



# **Enterprise Funds Expenses by Department**





| Accounting Activity          | Monthly<br>Activity |
|------------------------------|---------------------|
| # vendor invoices processed  | 4,000               |
| # payroll advices            | 3,017               |
| City board meetings attended | 4                   |
|                              |                     |
|                              |                     |

| Municipal Court             | Monthly<br>Activity |
|-----------------------------|---------------------|
| # of cases filed            | 1,001               |
| # of cases closed           | 953                 |
| # warrants issued/cleared   | 601/184             |
| % of on-line/phone payments | 69%                 |

| Utility Billing              | Mon