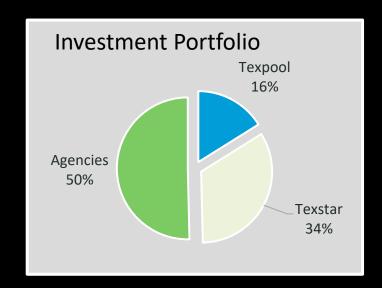

| City Davidalia | Balanaa       | W: - I -I - |
|----------------|---------------|-------------|
| City Portfolio | Balances      | Yields      |
| Texpool        | \$125,568,342 | .0222%      |
| Texstar        | \$261,218,766 | .0100%      |
| Agencies       | \$392,700,000 | .0930%      |
| Totals         | \$779,487,108 |             |
| Interest       |               |             |
| Earned YTD     | \$1,553,823   |             |