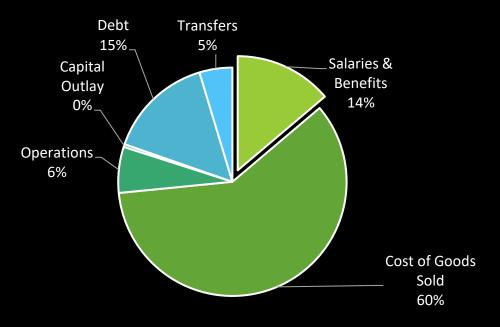

8  |         |                 |
|                     |                        | ·               |            |      | ·          |      |             |            |         | ·          |         |                 |



| City Davidalia | Balanaa       | W: - I -I - |
|----------------|---------------|-------------|
| City Portfolio | Balances      | Yields      |
| Texpool        | \$125,568,342 | .0222%      |
| Texstar        | \$261,218,766 | .0100%      |
| Agencies       | \$392,700,000 | .0930%      |
| Totals         | \$779,487,108 |             |
| Interest       |               |             |
| Earned YTD     | \$1,553,823   |             |





# General Fund Expenditures By Department

General Fund Expenditures By Category







## **Enterprise Funds By Expense Category**



## **Enterprise Funds Expenses by Department**





| Accounting Activity          | Monthly<br>Activity |
|------------------------------|---------------------|
| # vendor invoices processed  | 3,232               |
| # payroll advices            | 2,962               |
| City board meetings attended | 5                   |
|                              |                     |
|                              |                     |

| Municipal Court             | Monthly<br>Activity |
|-----------------------------|---------------------|
| # of cases filed            | 949                 |
| # of cases closed           | 859                 |
| # warrants issued/cleared   | 481/310             |
| % of on-line/phone payments | 76%                 |

| Utility Billing              | Mo