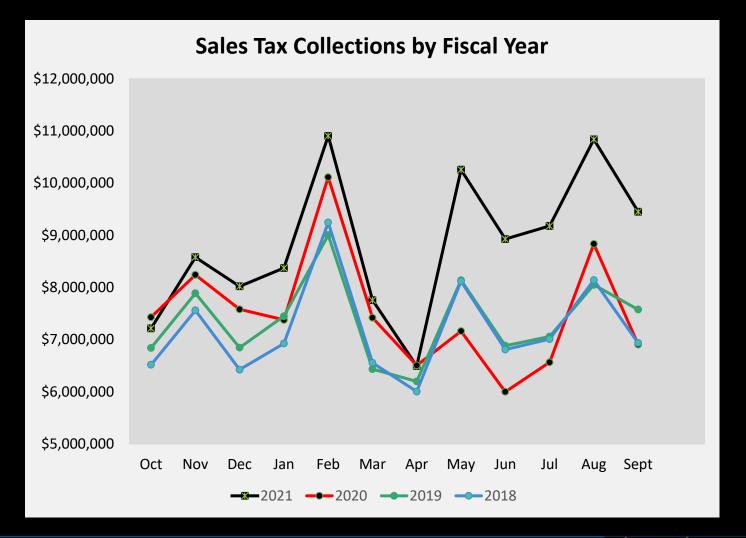

- Revenues and expenses are tracking as projected. Revenues are ahead of prior year collections in key line items. Sales Tax collections continue to exceed budget projections. Expenditures in the General Fund are on track with revised budget projections.
- Utility revenues and expenses are tracking as expected for this time
  of year and are consistent with prior year performance. Water sales
  are down slightly due to weather patterns, and we have accounted
  for this in the Revised Budget for FY21. We also have decreased the
  Revised Budget for a Water Tower Re-coat/Paint and increased the
  FY22 budget for this same project.