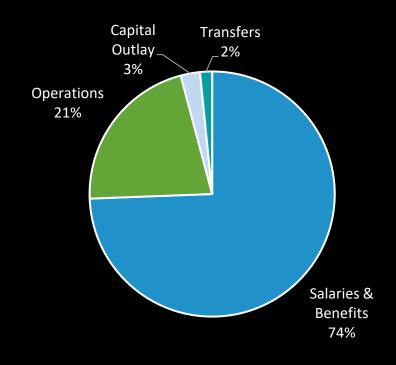

| 8,927,163   | 2,079,347  |         | 3,071,138  |         |                 |
|                     |                        | ·               |            |      | ·          |      |             |            |         | ·          |         |                 |



| City Davidalia | Balanaa       | W: - I -I - |
|----------------|---------------|-------------|
| City Portfolio | Balances      | Yields      |
| Texpool        | \$125,568,342 | .0222%      |
| Texstar        | \$261,218,766 | .0100%      |
| Agencies       | \$392,700,000 | .0930%      |
| Totals         | \$779,487,108 |             |
| Interest       |               |             |
| Earned YTD     | \$1,553,823   |             |





# General Fund Expenditures By Department

General Fund Expenditures By Category







## **Enterprise Funds By Expense Category**



## **Enterprise Funds Expenses by Department**





| Accounting Activity          | Monthly<br>Activity |
|------------------------------|---------------------|
| # vendor invoices processed  | 3,232               |
| # payroll advices            | 2,962               |
| City board meetings attended | 5                   |
|                              |                     |
|                              |                     |

| Municipal Court             | Monthly<br>Activity |
|-----------------------------|---------------------|
| # of cases filed            | 949                 |
| # of cases closed           | 859                 |
| # warrants issued/cleared   | 481/310             |
| % of on-line/phone payments | 76%