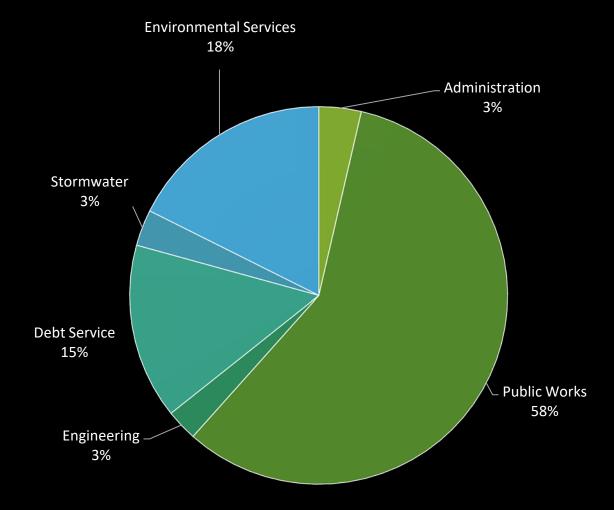

## **Enterprise Funds Expenses by Department**

| Accounting Activity          | Monthly<br>Activity |
|------------------------------|---------------------|
| # vendor invoices processed  | 3,232               |
| # payroll advices            | 2,962               |
| City board meetings attended | 5                   |
|                              |                     |
|                              |                     |