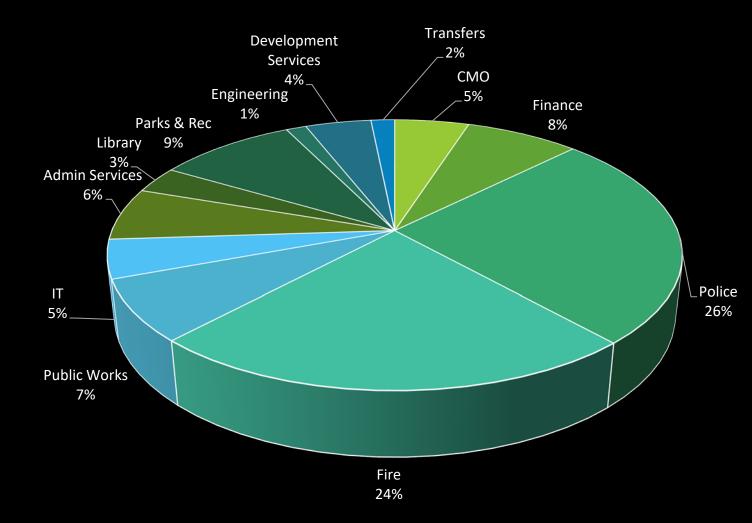

# General Fund Expenditures By Department

General Fund Expenditures By Category