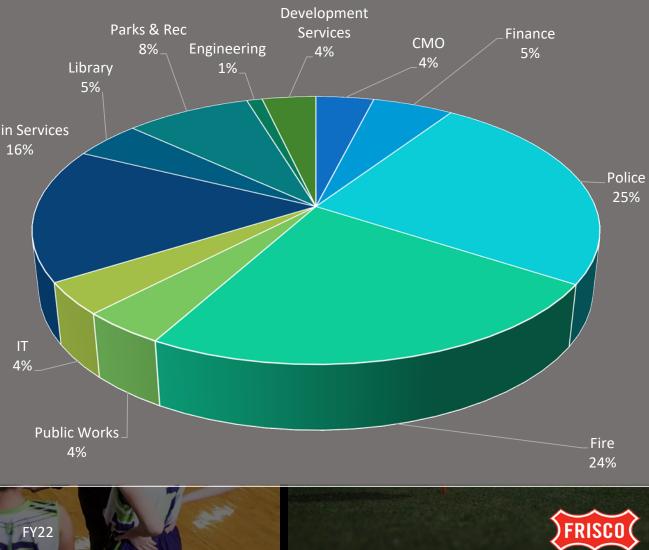

#### Budget Summary for October Fiscal Year 2022 8.33%

|                           | Approved              | Deviced               |                   |           |             |          | Droliminon               |                   |                 |                        |                   | % Inc           |
|---------------------------|-----------------------|-----------------------|-------------------|-----------|-------------|----------|--------------------------|-------------------|-----------------|------------------------|-------------------|-----------------|
|                           | Original<br>FY22      | Revised<br>FY22       | Manéhlu           | 0/ af     | YTD         | 0/ af    | Preliminary<br>FY 21     | Monthly           | 0/ of           | YTD                    | % of              |                 |
|                           |                       |                       | Monthly<br>Actual | % of      | Actual      | % of     | Actual                   | Monthly<br>Actual | % of<br>YTD Act | Actual                 | % of<br>YTD Act   | /(Dec)<br>21/22 |
| Gen Fund Rev              | Budget                | Budget                | Actual            | Bdgt      | Actual      | Bdgt     | Actual                   | Actual            | TID ACt         | Actual                 | FID Act           | 21/22           |
|                           | 103,374,219           | 103,374,219           | 0                 | 0%        | 0           | 00/      | 04 700 207               | 4 628 422         | 20/             | 4 600 400              | 2%                | -100%           |
| Property Tax<br>Sales Tax | 53,550,000            | 53,550,000            | 4,503,437         | 0%<br>8%  | 4,503,437   | 0%<br>8% | 94,720,397<br>54,780,501 | 1,628,423         | 2%<br>7%        | 1,628,423<br>3,607,527 | 2%<br>7%          | -100%           |
| Beverage Tax              | 53,550,000<br>980,485 | 53,550,000<br>980,485 | 4,503,437         | 8%<br>0%  | 4,503,437   | 8%<br>0% | 1,173,599                | 3,607,527<br>0    | 7%<br>0%        | 3,607,527              | 7%<br>0%          | 25%<br>NA       |
| Franchise Tax             | 980,485<br>10,060,915 | 10,060,915            | 0                 | 0 %<br>0% | 0           | 0%       | 8,743,330                | 0                 | 0%              | 0                      | 0%                | NA              |
| Licenses & Permits        | 12,047,448            | 12,047,448            | 726,231           | 6%        | 726,231     | 6%       | 11,400,651               | 1,243,987         | 11%             | 1,243,987              | 0 <i>%</i><br>11% | -42%            |
| Intergovernmental         | 3,000,000             | 3,000,000             | 85,283            | 3%        | 85,283      | 3%       | 2,963,673                | 1,850             | 0%              | 1,850                  | 0%                | 4510%           |
| Charges for Services      | 8,201,265             | 8,201,265             | 696,318           | 8%        | 696,318     | 8%       | 7,628,177                | 378,658           | 5%              | 378,658                | 5%                | 4310 %          |
| Fines                     | 1,607,181             | 1,607,181             | 131,411           | 8%        | 131,411     | 8%       | 1,348,701                | 94,449            | 7%              | 94,449                 | 7%                | 39%             |
| Interest Income           | 516,120               | 516,120               | 8,022             | 2%        | 8,022       | 2%       | 219,361                  | 41,671            | 19%             | 41,671                 | 19%               | -81%            |
| Contributions             | 172,215               | 172,215               | 5,200             | 3%        | 5,200       | 3%       | 121,961                  | 346               | 0%              | 346                    | 0%                | 1403%           |
| Rental Income             | 1,449,826             | 1,449,826             | 48,536            | 3%        | 48,536      | 3%       | 1,466,871                | 54,530            | 4%              | 54,530                 | 4%                | -11%            |
| Other Fees/Misc           | 728,988               | 728,988               | 71,651            | 10%       | 71,651      | 10%      | 208,552                  | 30,685            | 15%             | 30,685                 | 15%               | 134%            |
| Transfers In              | 2,662,887             | 2,662,887             | 0                 | 0%        | 0           | 0%       | 6,732,795                | 0                 | 0%              | 0                      | 0%                | NA              |
| Total                     | 198,351,549           | 198,351,549           | 6,276,089         | 3%        | 6,276,089   | 3%       | 191,508,569              | 7,082,126         | 4%              | 7,082,126              | 4%                | -11%            |
|                           |                       | / /                   | -, -,             |           | -, -,       |          | - ,,                     | ,, -              |                 | / / -                  |                   |                 |
| Gen Fund Exp              |                       |                       |                   |           |             |          |                          |                   |                 |                        |                   |                 |
| Administration            | 6,771,055             | 6,772,432             | 284,273           | 4%        | 284,273     | 4%       | 5,700,440                | 348,806           | 6%              | 348,806                | 6%                | -19%            |
| Financial Services        | 17,568,161            | 17,727,883            | 584,102           | 3%        | 584,102     | 3%       | 14,845,336               | 2,098,183         | 14%             | 2,098,183              | 14%               | -72%            |
| Police                    | 51,310,506            | 51,515,226            | 2,647,325         | 5%        | 2,647,325   | 5%       | 43,812,152               | 2,567,032         | 6%              | 2,567,032              | 6%                | 3%              |
| Fire                      | 44,859,627            | 45,039,010            | 2,554,931         | 6%        | 2,554,931   | 6%       | 41,036,864               | 2,494,394         | 6%              | 2,494,394              | 6%                | 2%              |
| Public Works              | 13,796,512            | 13,945,285            | 441,183           | 3%        | 441,183     | 3%       | 12,528,114               | 445,275           | 4%              | 445,275                | 4%                | -1%             |
| Human Resources           | 3,857,823             | 3,934,612             | 104,465           | 3%        | 104,465     | 3%       | 2,644,437                | 106,552           | 4%              | 106,552                | 4%                | -2%             |
| Administrative Serv       | 11,872,743            | 13,742,185            | 1,728,154         | 13%       | 1,728,154   | 13%      | 10,502,207               | 909,250           | 9%              | 909,250                | 9%                | 90%             |
| IT Serv                   | 9,408,701             | 9,909,631             | 415,479           | 4%        | 415,479     | 4%       | 7,623,671                | 320,326           | 4%              | 320,326                | 4%                | 30%             |
| Library                   | 5,884,471             | 5,903,250             | 489,199           | 8%        | 489,199     | 8%       | 5,425,185                | 449,268           | 8%              | 449,268                | 8%                | 9%              |
| Parks & Recreation        | 19,337,830            | 19,485,979            | 907,107           | 5%        | 907,107     | 5%       | 15,975,898               | 821,516           | 5%              | 821,516                | 5%                | 10%             |
| Engineering Serv          | 2,541,908             | 2,762,794             | 111,626           | 4%        | 111,626     | 4%       | 2,271,493                | 122,464           | 5%              | 122,464                | 5%                | -9%             |
| Development Serv          | 8,118,224             | 8,244,494             | 388,396           | 5%        | 388,396     | 5%       | 7,314,221                | 444,132           | 6%              | 444,132                | 6%                | -13%            |
| Non-departmental          | 3,019,946             | 3,019,946             | 29,230            | 1%        | 29,230      | 1%       | 12,696,125               | 59,010            | 0%              | 59,010                 | 0%                | -50%            |
| Total                     | 198,347,507           | 202,002,727           | 10,685,470        | 5%        | 10,685,470  | 5%       | 182,376,143              | 11,186,208        | 6%              | 11,186,208             | 6%                | -4%             |
| Rev-Exp                   | 4,042                 | (3,651,178)           | (4,409,381)       |           | (4,409,381) |          | 9,132,426                | (4,104,082)       |                 | (4,104,082)            |                   |                 |
|                           |                       | *Purchase Order I     | Rollforwards      |           |             |          |                          |                   |                 |                        |                   |                 |