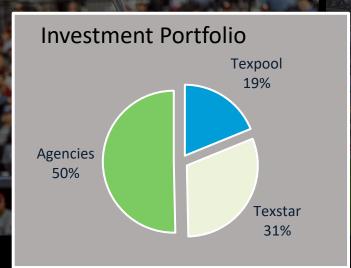

| <b>City Portfolio</b> | Balances      | Yields |
|-----------------------|---------------|--------|
| Texpool               | \$146,722,782 | .0354% |
| Texstar               | \$239,955,430 | .0100% |
| Agencies              | \$392,050,000 | .0850% |
| Totals                | \$778,728,212 |        |