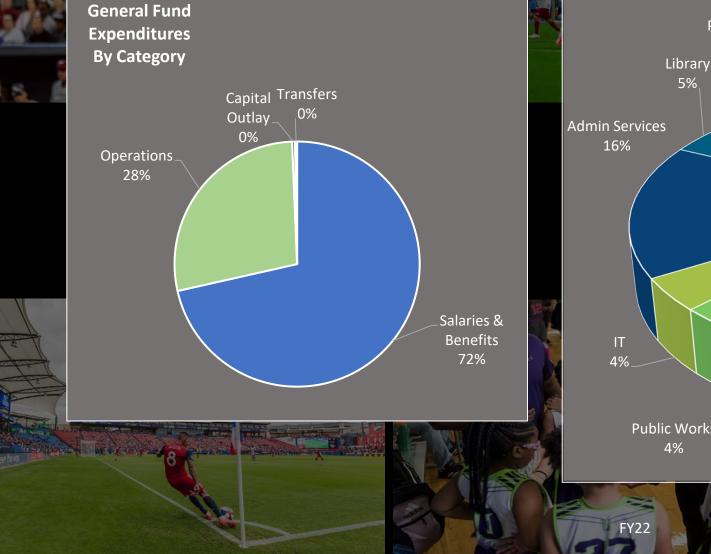

#### Budget Summary for October Fiscal Year 2022 8.33%

|                           | Approved              | Deviced               |                   |           |             |          | Droliminon               |                   |                 |                        |                   | % Inc           |
|---------------------------|-----------------------|-----------------------|-------------------|-----------|-------------|----------|--------------------------|-------------------|-----------------|------------------------|-------------------|-----------------|
|                           | Original<br>FY22      | Revised<br>FY22       | Manéhlu           | 0/ af     | YTD         | 0/ af    | Preliminary<br>FY 21     | Monthly           | 0/ of           | YTD                    | % of              |                 |
|                           |                       |                       | Monthly<br>Actual | % of      | Actual      | % of     | Actual                   | Monthly<br>Actual | % of<br>YTD Act | Actual                 | % of<br>YTD Act   | /(Dec)<br>21/22 |
| Gen Fund Rev              | Budget                | Budget                | Actual            | Bdgt      | Actual      | Bdgt     | Actual                   | Actual            | TID ACt         | Actual                 | FID Act           | 21/22           |
|                           | 103,374,219           | 103,374,219           | 0                 | 0%        | 0           | 00/      | 04 700 207               | 4 628 422         | 20/             | 4 600 400              | 2%                | -100%           |
| Property Tax<br>Sales Tax | 53,550,000            | 53,550,000            | 4,503,437         | 0%<br>8%  | 4,503,437   | 0%<br>8% | 94,720,397<br>54,780,501 | 1,628,423         | 2%<br>7%        | 1,628,423<br>3,607,527 | 2%<br>7%          | -100%           |
| Beverage Tax              | 53,550,000<br>980,485 | 53,550,000<br>980,485 | 4,503,437         | 8%<br>0%  | 4,503,437   | 8%<br>0% | 1,173,599                | 3,607,527<br>0    | 7%<br>0%        | 3,607,527              | 7%<br>0%          | 25%<br>NA       |
| Franchise Tax             | 980,485<br>10,060,915 | 10,060,915            | 0                 | 0 %<br>0% | 0           | 0%       | 8,743,330                | 0                 | 0%              | 0                      | 0%                | NA              |
| Licenses & Permits        | 12,047,448            | 12,047,448            | 726,231           | 6%        | 726,231     | 6%       | 11,400,651               | 1,243,987         | 11%             | 1,243,987              | 0 <i>%</i><br>11% | -42%            |
| Intergovernmental         | 3,000,000             | 3,000,000             | 85,283            | 3%        | 85,283      | 3%       | 2,963,673                | 1,850             | 0%              | 1,850                  | 0%                | 4510%           |
| Charges for Services      | 8,201,265             | 8,201,265             | 696,318           | 8%        | 696,318     | 8%       | 7,628,177                | 378,658           | 5%              | 378,658                | 5%                | 4310 %          |
| Fines                     | 1,607,181             | 1,607,181             | 131,411           | 8%        | 131,411     | 8%       | 1,348,701                | 94,449            | 7%              | 94,449                 | 7%                | 39%             |
| Interest Income           | 516,120               | 516,120               | 8,022             | 2%        | 8,022       | 2%       | 219,361                  | 41,671            | 19%             | 41,671                 | 19%               | -81%            |
| Contributions             | 172,215               | 172,215               | 5,200             | 3%        | 5,200       | 3%       | 121,961                  | 346               | 0%              | 346                    | 0%                | 1403%           |
| Rental Income             | 1,449,826             | 1,449,826             | 48,536            | 3%        | 48,536      | 3%       | 1,466,871                | 54,530            | 4%              | 54,530                 | 4%                | -11%            |
| Other Fees/Misc           | 728,988               | 728,988               | 71,651            | 10%       | 71,651      | 10%      | 208,552                  | 30,685            | 15%             | 30,685                 | 15%               | 134%            |
| Transfers In              | 2,662,887             | 2,662,887             | 0                 | 0%        | 0           | 0%       | 6,732,795                | 0                 | 0%              | 0                      | 0%                | NA              |
| Total                     | 198,351,549           | 198,351,549           | 6,276,089         | 3%        | 6,276,089   | 3%       | 191,508,569              | 7,082,126         | 4%              | 7,082,126              | 4%                | -11%            |
|                           |                       | / /                   | -, -,             |           | -, -,       |          | - ,,                     | ,, -              |                 | / / -                  |                   |                 |
| Gen Fund Exp              |                       |                       |                   |           |             |          |                          |                   |                 |                        |                   |                 |
| Administration            | 6,771,055             | 6,772,432             | 284,273           | 4%        | 284,273     | 4%       | 5,700,440                | 348,806           | 6%              | 348,806                | 6%                | -19%            |
| Financial Services        | 17,568,161            | 17,727,883            | 584,102           | 3%        | 584,102     | 3%       | 14,845,336               | 2,098,183         | 14%             | 2,098,183              | 14%               | -72%            |
| Police                    | 51,310,506            | 51,515,226            | 2,647,325         | 5%        | 2,647,325   | 5%       | 43,812,152               | 2,567,032         | 6%              | 2,567,032              | 6%                | 3%              |
| Fire                      | 44,859,627            | 45,039,010            | 2,554,931         | 6%        | 2,554,931   | 6%       | 41,036,864               | 2,494,394         | 6%              | 2,494,394              | 6%                | 2%              |
| Public Works              | 13,796,512            | 13,945,285            | 441,183           | 3%        | 441,183     | 3%       | 12,528,114               | 445,275           | 4%              | 445,275                | 4%                | -1%             |
| Human Resources           | 3,857,823             | 3,934,612             | 104,465           | 3%        | 104,465     | 3%       | 2,644,437                | 106,552           | 4%              | 106,552                | 4%                | -2%             |
| Administrative Serv       | 11,872,743            | 13,742,185            | 1,728,154         | 13%       | 1,728,154   | 13%      | 10,502,207               | 909,250           | 9%              | 909,250                | 9%                | 90%             |
| IT Serv                   | 9,408,701             | 9,909,631             | 415,479           | 4%        | 415,479     | 4%       | 7,623,671                | 320,326           | 4%              | 320,326                | 4%                | 30%             |
| Library                   | 5,884,471             | 5,903,250             | 489,199           | 8%        | 489,199     | 8%       | 5,425,185                | 449,268           | 8%              | 449,268                | 8%                | 9%              |
| Parks & Recreation        | 19,337,830            | 19,485,979            | 907,107           | 5%        | 907,107     | 5%       | 15,975,898               | 821,516           | 5%              | 821,516                | 5%                | 10%             |
| Engineering Serv          | 2,541,908             | 2,762,794             | 111,626           | 4%        | 111,626     | 4%       | 2,271,493                | 122,464           | 5%              | 122,464                | 5%                | -9%             |
| Development Serv          | 8,118,224             | 8,244,494             | 388,396           | 5%        | 388,396     | 5%       | 7,314,221                | 444,132           | 6%              | 444,132                | 6%                | -13%            |
| Non-departmental          | 3,019,946             | 3,019,946             | 29,230            | 1%        | 29,230      | 1%       | 12,696,125               | 59,010            | 0%              | 59,010                 | 0%                | -50%            |
| Total                     | 198,347,507           | 202,002,727           | 10,685,470        | 5%        | 10,685,470  | 5%       | 182,376,143              | 11,186,208        | 6%              | 11,186,208             | 6%                | -4%             |
| Rev-Exp                   | 4,042                 | (3,651,178)           | (4,409,381)       |           | (4,409,381) |          | 9,132,426                | (4,104,082)       |                 | (4,104,082)            |                   |                 |
|                           |                       | *Purchase Order I     | Rollforwards      |           |             |          |                          |                   |                 |                        |                   |                 |