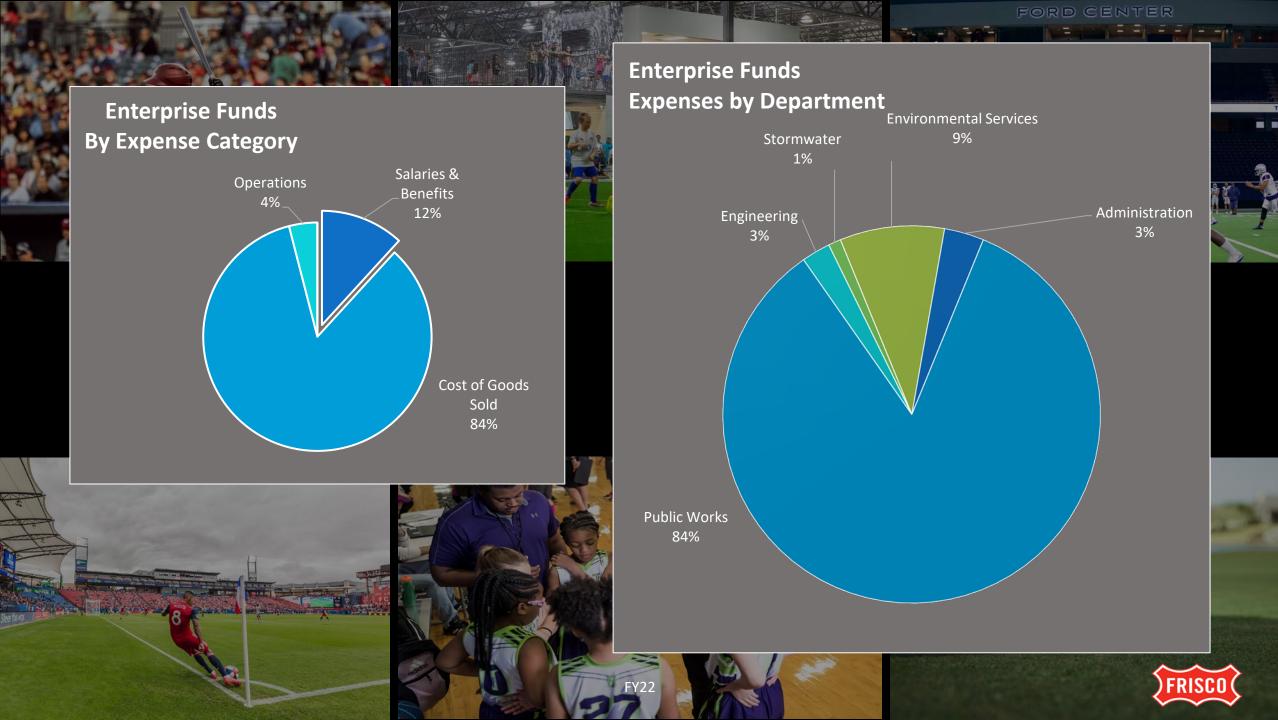

#### Budget Summary for October Fiscal Year 2022 8.33%

|                     | Approved    |             |            |      |            |      |             |           |         |           |         |        |
|---------------------|-------------|-------------|------------|------|------------|------|-------------|-----------|---------|-----------|---------|--------|
|                     | Original    | Revised     |            |      |            |      | Preliminary |           |         |           |         | % Inc  |
|                     | FY22        | FY22        | Monthly    | % of | YTD        | % of | FY 21       | Monthly   | % of    | YTD       | % of    | /(Dec) |
|                     | Budget      | Budget      | Actual     | Bdgt | Actual     | Bdgt | Actual      | Actual    | YTD Act | Actual    | YTD Act | 21/22  |
| Utility Rev         |             |             |            |      |            |      |             |           |         |           |         |        |
| Water               | 63,286,251  | 63,286,251  | 7,620,902  | 12%  | 7,620,902  | 12%  | 57,521,079  | 6,050,389 | 11%     | 6,050,389 | 11%     | 26%    |
| Sewer               | 45,474,377  | 45,474,377  | 3,891,221  | 9%   | 3,891,221  | 9%   | 42,739,958  | 3,542,633 | 8%      | 3,542,633 | 8%      | 10%    |
| Licenses & Permits  | 1,900,000   | 1,900,000   | 99,202     | 5%   | 99,202     | 5%   | 2,148,142   | 148,812   | 7%      | 148,812   | 7%      | -33%   |
| Interest            | 240,000     | 240,000     | 2,508      | 1%   | 2,508      | 1%   | 93,499      | 24,169    | 26%     | 24,169    | 26%     | -90%   |
| Misc                | 763,203     | 763,203     | 107,952    | 14%  | 107,952    | 14%  | 1,450,373   | 95,222    | 7%      | 95,222    | 7%      | 13%    |
| Transfers In        | 3,412,365   | 3,412,365   | 0          | 0%   | 0          | 0%   | 3,400,982   | 0         | 0%      | 0         | 0%      | NA     |
| Total               | 115,076,196 | 115,076,196 | 11,721,785 | 10%  | 11,721,785 | 10%  | 107,354,033 | 9,861,225 | 9%      | 9,861,225 | 9%      | 19%    |
|                     |             |             |            |      |            |      |             |           |         |           |         |        |
| Utility Exp         |             |             |            |      |            |      |             |           |         |           |         |        |
| Administration      | 100,000     | 100,000     | 0          | 0%   | 0          | 0%   | 6,708       | 0         | 0%      | 0         | 0%      | NA     |
| Financial Services  | 2,072,422   | 2,094,836   | 130,620    | 6%   | 130,620    | 6%   | 2,033,933   | 127,614   | 6%      | 127,614   | 6%      | 2%     |
| Public Works        | 88,337,096  | 88,930,295  | 8,508,656  | 10%  | 8,508,656  | 10%  | 75,612,392  | 7,942,178 | 11%     | 7,942,178 | 11%     | 7%     |
| Administrative Serv | 134,817     | 134,817     | 7,559      | 6%   | 7,559      | 6%   | 129,297     | 7,176     | 6%      | 7,176     | 6%      | 5%     |
| IT Serv             | 3,235,929   | 3,238,301   | 205,068    | 6%   | 205,068    | 6%   | 3,000,582   | 239,437   | 8%      | 239,437   | 8%      | -14%   |
| Engineering Serv    | 4,214,029   | 4,225,269   | 249,296    | 6%   | 249,296    | 6%   | 4,137,306   | 229,441   | 6%      | 229,441   | 6%      | 9%     |
| Non-departmental    | 19,128,717  | 19,128,717  | 0          | 0%   | 0          | 0%   | 18,633,116  | 0         | 0%      | 0         | 0%      | NA     |
| Total               | 117,223,010 | 117,852,235 | 9,101,199  | 8%   | 9,101,199  | 8%   | 103,553,334 | 8,545,846 | 8%      | 8,545,846 | 8%      | 6%     |
| Rev-Exp             | (2,146,814) | (2,776,039) | 2,620,586  |      | 2,620,586  |      | 3,800,699   | 1,315,379 |         | 1,315,379 |         |        |
|                     |             |             |            |      |            |      |             |           |         |           |         |        |