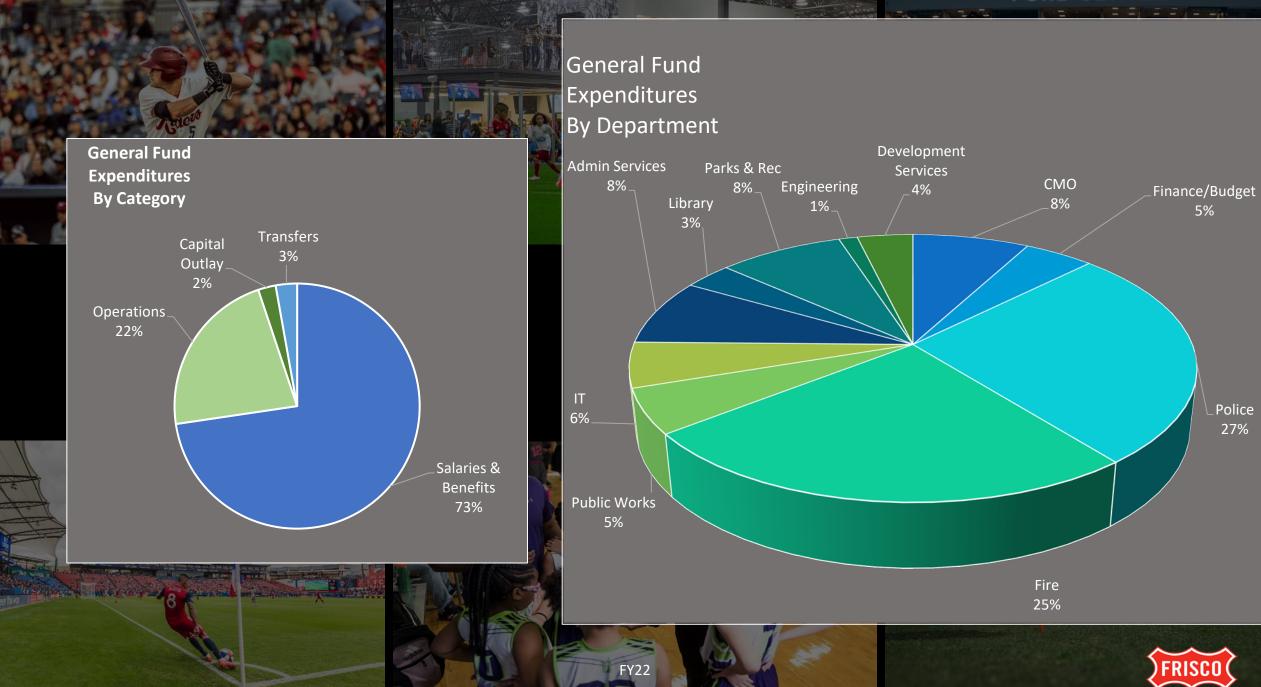

## **Enterprise Funds By Expense Category** Transfers Salaries & Benefits Operations. 13% 12% Cost of Goods Sold 72%

# **Enterprise Funds Expenses by Department**

Environmental Services 15%

71%

| Department Activity                                                                   | Monthly<br>Activity |
|---------------------------------------------------------------------------------------|---------------------|
|                                                                                       |                     |
| # payroll advices                                                                     | 2,705               |
| City board meetings attended by Staff: City Council, Social Services, FEDC, FCDC, DAB | 5                   |
| City board meetings attended by Staff: City Council, Social                           | 5                   |