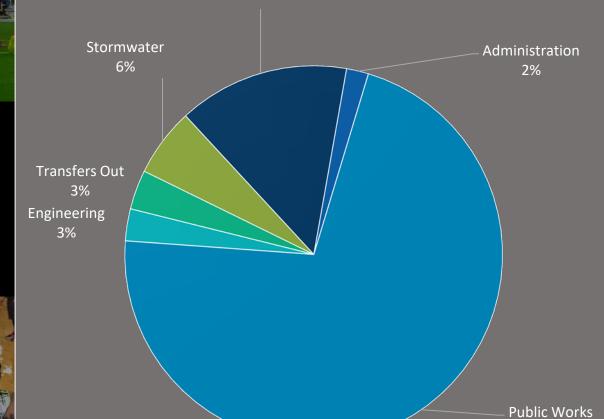

# **Enterprise Funds Expenses by Department**

Environmental Services 15%

71%

| Department Activity                                                                   | Monthly<br>Activity |
|---------------------------------------------------------------------------------------|---------------------|
|                                                                                       |                     |
| # payroll advices                                                                     | 2,705               |
| City board meetings attended by Staff: City Council, Social Services, FEDC, FCDC, DAB | 5                   |
| City board meetings attended by Staff: City Council, Social                           | 5                   |