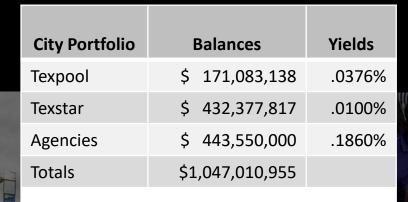

| Revenue Collections          | Monthly<br>Activity |
|------------------------------|---------------------|
| # of active customers        | 64,551              |
| # new meter sets             | 137                 |
| # new customers              | 167                 |
| # on line pay/% of total pay | 20,865/32%          |