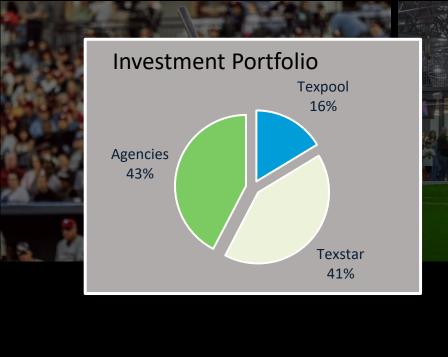

| Revenue Collections          | Monthly<br>Activity |
|------------------------------|---------------------|
| # of active customers        | 64,551              |
| # new meter sets             | 137                 |
| # new customers              | 167                 |
| # on line pay/% of total pay | 20,865/32%          |