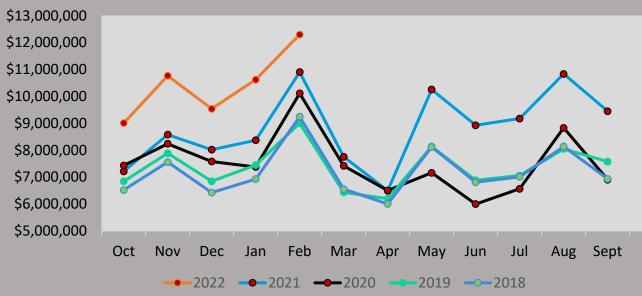

### Sales Tax Collections by Fiscal Year

FY22

#### Fiscal Year Tracking - Accrual Basis

| Month<br><u>Received</u>               | Monthly<br>Receipts<br>FY 2022        | % Change Over<br>Same Month<br><u>Prior Year</u> | FY 2021-22<br>Year to Date<br><u>Total</u> | FY 2021-22<br>Year to Date<br><u>% Change</u> | Monthly<br>Receipts<br><u>FY 2021</u> | % Change Over<br>Same Month<br><u>Prior Year</u> | FY 2020-21<br>Year to Date<br><u>Total</u> |
|----------------------------------------|---------------------------------------|--------------------------------------------------|--------------------------------------------|-----------------------------------------------|---------------------------------------|--------------------------------------------------|--------------------------------------------|
|                                        | 0.500.044                             | 40.049/                                          | 0.500.044                                  | 40.049/                                       | 0.040.750                             | 5.040/                                           | 0.040.750                                  |
| Dec                                    | 9,538,614                             | 18.94%                                           | 9,538,614                                  | 18.94%                                        | 8,019,758                             | 5.81%                                            | 8,019,758                                  |
| Jan                                    | 10,623,234                            | 26.90%                                           | 20,161,848                                 | 23.01%                                        | 8,371,047                             | 13.46%                                           | 16,390,805                                 |
| Feb                                    | 12,301,140                            | 12.80%                                           | 32,462,988                                 | 18.93%                                        | 10,905,133                            | 7.82%                                            | 27,295,938                                 |
| Mar                                    |                                       | 0.00%                                            | -                                          | 0.00%                                         | 7,755,264                             | 4.53%                                            | 35,051,203                                 |
| Apr                                    |                                       | 0.00%                                            | -                                          | 0.00%                                         | 6,492,629                             | -0.18%                                           | 41,543,831                                 |
| May                                    |                                       | 0.00%                                            | -                                          | 0.00%                                         | 10,256,756                            | 43.23%                                           | 51,800,588                                 |
| Jun                                    |                                       | 0.00%                                            | -                                          | 0.00%                                         | 8,925,839                             | 48.81%                                           | 60,726,427                                 |
| Jul                                    |                                       | 0.00%                                            | -                                          | 0.00%                                         | 9,178,105                             | 39.81%                                           | 69,904,532                                 |
| Aug                                    |                                       | 0.00%                                            | -                                          | 0.00%                                         | 10,837,067                            | 22.70%                                           | 80,741,599                                 |
| Sep                                    |                                       | 0.00%                                            | -                                          | 0.00%                                         | 9,451,382                             | 36.87%                                           | 90,192,981                                 |
| Oct                                    |                                       | 0.00%                                            | -                                          | 0.00%                                         | 9,006,874                             | 24.83%                                           | 99,199,855                                 |
| Nov                                    |                                       | 0.00%                                            | -                                          | 0.00%                                         | 10,769,146                            | 25.54%                                           | 109,969,001                                |
| Grand Total<br>General Fund<br>EDC/CDC | 32,462,988<br>16,231,494<br>8,115,747 |                                                  |                                            |                                               | 27,295,938<br>13,647,969<br>6,823,985 |                                                  |                                            |
|                                        | 0,113,141                             |                                                  |                                            |                                               | 0,020,300                             |                                                  |                                            |