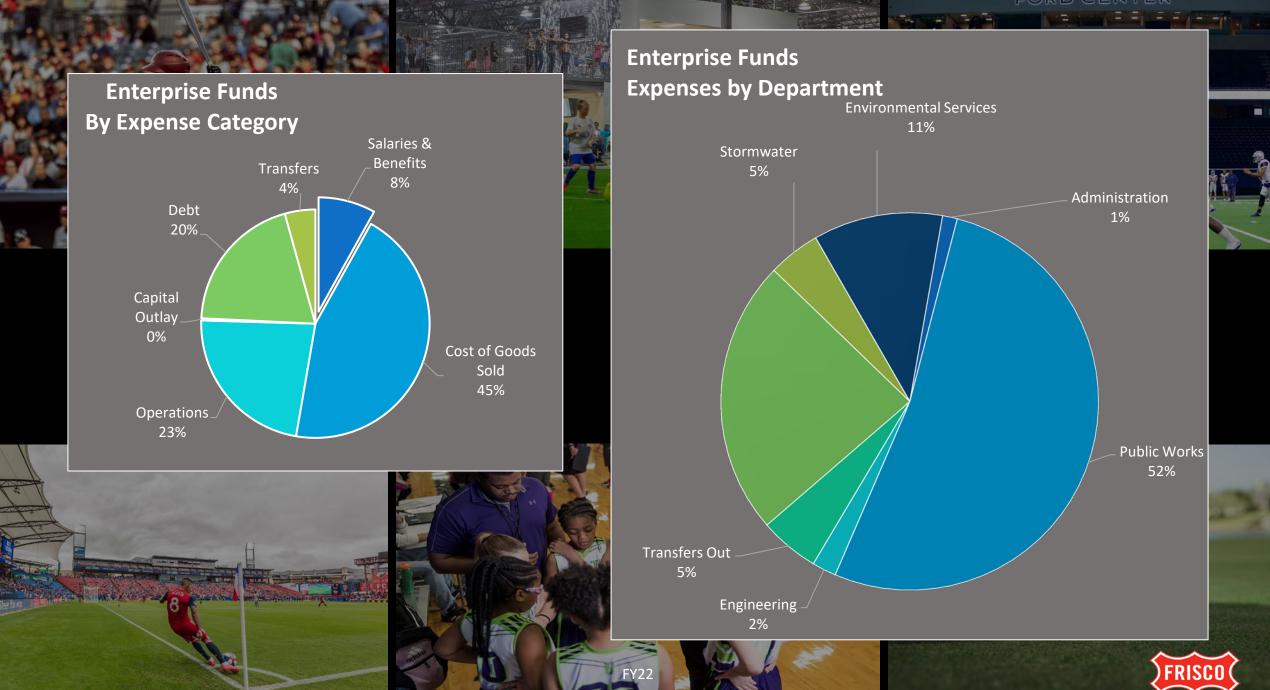

## Budget Summary for February Fiscal Year 2022

41.67%

|                     | Approved    |             |              |      |             |         |             |              |         |             |         |        |
|---------------------|-------------|-------------|--------------|------|-------------|---------|-------------|--------------|---------|-------------|---------|--------|
|                     | Original    | Revised     |              |      |             |         |             |              |         |             |         | % Inc  |
|                     | FY22        | FY22        | Monthly      | % of | YTD         | % of    | FY 21       | Monthly      | % of    | YTD         | % of    | /(Dec) |
|                     | Budget      | Budget      | Actual       | Bdgt | Actual      | Bdgt    | Actual      | Actual       | YTD Act | Actual      | YTD Act | 21/22  |
| Utility Rev         |             | Zuugot      | 7101001      | 249. | 710100      | 2 4 9 1 | 7101001     | 7101441      |         | 710144      |         |        |
| Water               | 63,286,251  | 63,286,251  | 4,156,396    | 7%   | 27,861,446  | 44%     | 57,521,079  | 3,609,682    | 6%      | 23,445,538  | 41%     | 19%    |
| Sewer               | 45,474,377  | 45,474,377  | 3,828,525    | 8%   | 19,161,696  | 42%     | 42,739,958  | 3,432,592    | 8%      | 17,374,225  | 41%     | 10%    |
| Licenses & Permits  | 1,900,000   | 1,900,000   | 97,820       | 5%   | 1,297,423   | 68%     | 2,148,142   | 159,250      | 7%      | 850,208     | 40%     | 53%    |
| Interest            | 240,000     | 240,000     | 5,610        | 2%   | 20,689      | 9%      | 93,499      | 2,807        | 3%      | 77,286      | 83%     | -73%   |
| Misc                | 763,203     | 763,203     | 91,780       | 12%  | 548,640     | 72%     | 1,450,373   | 400,352      | 28%     | 777,996     | 54%     | -29%   |
| Transfers In        | 3,412,365   | 3,412,365   | 0            | 0%   | 0           | 0%      | 3,400,982   | 0            | 0%      | 3,400,982   | 100%    | -100%  |
| Total               | 115,076,196 | 115,076,196 | 8,180,131    | 7%   | 48,889,894  | 42%     | 107,354,033 | 7,604,683    | 7%      | 45,926,235  | 43%     | 6%     |
|                     |             |             |              |      |             |         |             |              |         |             |         |        |
| Utility Exp         |             |             |              |      |             |         |             |              |         |             |         |        |
| Administration      | 100,000     | 100,000     | 0            | 0%   | 0           | 0%      | 6,708       | 192          | 3%      | 6,503       | 97%     | -100%  |
| Financial Services  | 2,072,422   | 2,094,837   | 182,383      | 9%   | 906,604     | 43%     | 2,033,933   | 133,911      | 7%      | 778,506     | 38%     | 16%    |
| Public Works        | 88,337,096  | 89,130,295  | 6,827,826    | 8%   | 35,689,834  | 40%     | 75,612,392  | 6,019,374    | 8%      | 32,771,014  | 43%     | 9%     |
| Administrative Serv | 134,817     | 134,817     | 8,240        | 6%   | 46,325      | 34%     | 129,297     | 8,223        | 6%      | 48,288      | 37%     | -4%    |
| IT Serv             | 3,235,929   | 0           | 0            | NA   | 0           | NA      | 3,000,582   | 248,701      | 8%      | 1,152,873   | 38%     | NA     |
| Engineering Serv    | 4,214,029   | 4,225,269   | 301,608      | 7%   | 1,406,857   | 33%     | 4,137,306   | 289,288      | 7%      | 1,435,096   | 35%     | -2%    |
| Non-departmental    | 19,128,717  | 22,478,632  | 16,005,096   | 71%  | 17,370,050  | 77%     | 18,633,116  | 15,008,081   | 81%     | 15,208,565  | 82%     | 14%    |
| Total               | 117,223,010 | 118,163,850 | 23,325,153   | 20%  | 55,419,670  | 47%     | 103,553,334 | 21,707,770   | 21%     | 51,400,845  | 50%     | 8%     |
| Rev-Exp             | (2,146,814) | (3,087,654) | (15,145,022) |      | (6,529,776) |         | 3,800,699   | (14,103,087) |         | (5,474,610) |         |        |
|                     |             | ·           | ·            |      |             |         | ·           |              |         | ·           |         |        |