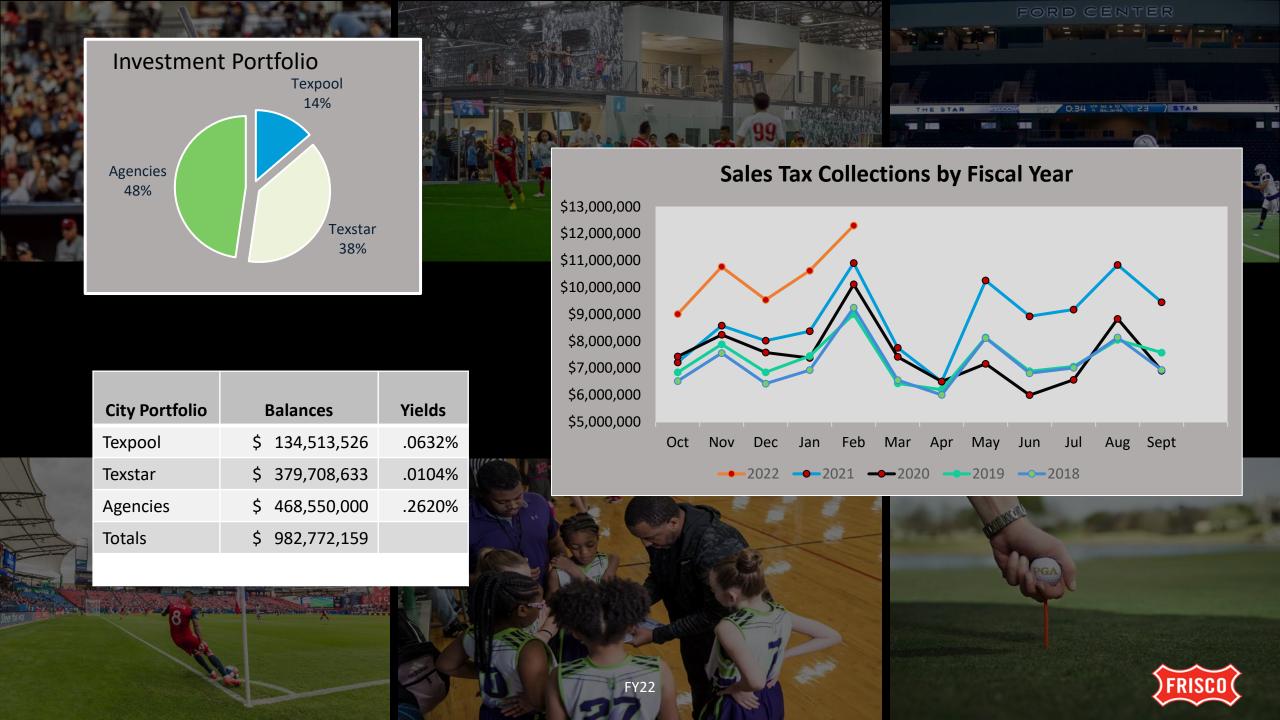

- Funds are tracking as projected in revised budget year to date and as compared to prior year collections and expenditures.
- Sales tax collections continue to exceed prior year collections.