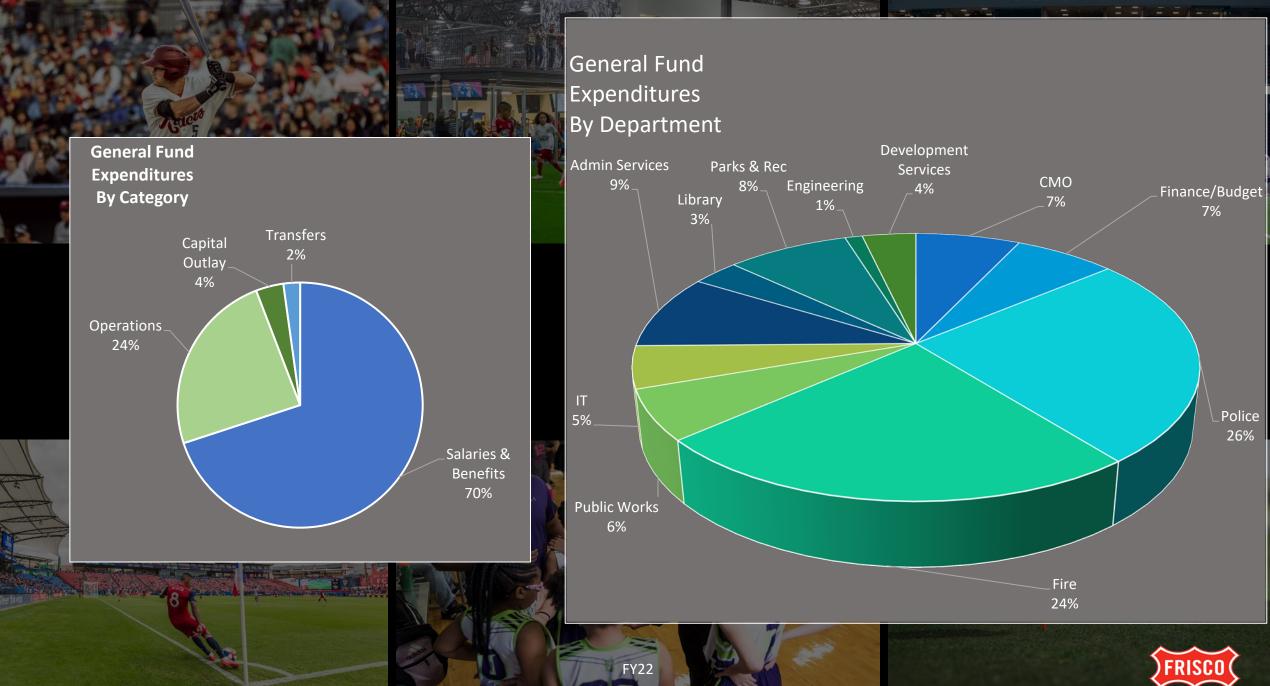

## Budget Summary for February Fiscal Year 2022

41.67%

|                      | Approved    |                     |                  |           |             |      |             |            |         |             |         |        |
|----------------------|-------------|---------------------|------------------|-----------|-------------|------|-------------|------------|---------|-------------|---------|--------|
|                      | Original    | Revised             |                  |           |             |      |             |            |         |             |         | % Inc  |
|                      | FY22        | FY22                | Monthly          | % of      | YTD         | % of | FY 21       | Monthly    | % of    | YTD         | % of    | /(Dec) |
|                      | Budget      | Budget              | Actual           | Bdgt      | Actual      | Bdgt | Actual      | Actual     | YTD Act | Actual      | YTD Act | 21/22  |
| Gen Fund Rev         |             |                     |                  |           |             |      |             |            |         |             |         |        |
| Property Tax         | 103,374,219 | 103,374,219         | 13,736,100       | 13%       | 105,614,700 | 102% | 94,720,397  | 12,227,747 | 13%     | 97,150,836  | 103%    | 9%     |
| Sales Tax            | 53,550,000  | 53,550,000          | 6,150,570        | 11%       | 26,119,504  | 49%  | 53,685,204  | 5,452,567  | 10%     | 21,544,772  | 40%     | 21%    |
| Beverage Tax         | 980,485     | 980,485             | 137,843          | 14%       | 477,273     | 49%  | 1,173,599   | 80,491     | 7%      | 326,191     | 28%     | 46%    |
| Franchise Tax        | 10,060,915  | 10,060,915          | 6,811,876        | 68%       | 6,815,412   | 68%  | 8,743,330   | 6,049,798  | 69%     | 6,052,289   | 69%     | 13%    |
| Licenses & Permits   | 12,047,448  | 12,047,448          | 609,938          | 5%        | 5,298,788   | 44%  | 11,400,651  | 1,082,606  | 9%      | 5,305,039   | 47%     | 0%     |
| Intergovernmental    | 3,000,000   | 3,000,000           | 714,647          | 24%       | 1,367,483   | 46%  | 2,963,673   | 497,966    | 17%     | 1,373,760   | 46%     | 0%     |
| Charges for Services | 8,201,265   | 8,201,265           | 733,398          | 9%        | 3,704,029   | 45%  | 7,628,177   | 473,411    | 6%      | 2,072,231   | 27%     | 79%    |
| Fines                | 1,607,181   | 1,607,181           | 118,074          | 7%        | 602,308     | 37%  | 1,348,701   | 92,447     | 7%      | 434,778     | 32%     | 39%    |
| Interest Income      | 516,120     | 516,120             | 10,058           | 2%        | 42,909      | 8%   | 219,361     | 41,595     | 19%     | 219,005     | 100%    | -80%   |
| Contributions        | 172,215     | 172,215             | 53,438           | 31%       | 72,081      | 42%  | 121,961     | 500        | 0%      | 77,972      | 64%     | -8%    |
| Rental Income        | 1,449,826   | 1,449,826           | 131,824          | 9%        | 531,384     | 37%  | 1,466,871   | 123,967    | 8%      | 547,780     | 37%     | -3%    |
| Other Fees/Misc      | 728,988     | 728,988             | (64,600)         | -9%       | 187,778     | 26%  | 208,552     | 225,082    | 108%    | 467,941     | 224%    | -60%   |
| Transfers In         | 2,662,887   | 6,164,077           | 203,025          | 3%        | 1,310,613   | 21%  | 6,732,797   | 0          | 0%      | 6,132,795   | 91%     | -79%   |
| Total                | 198,351,549 | 201,852,739         | 29,346,191       | 15%       | 152,144,262 | 75%  | 190,413,274 | 26,348,177 | 14%     | 141,705,389 | 74%     | 7%     |
|                      |             |                     |                  |           |             |      |             |            |         |             |         |        |
| Gen Fund Exp         |             |                     |                  |           |             |      |             |            |         |             |         |        |
| Administration       | 6,771,055   | 6,747,433           | 515,098          | 8%        | 2,331,110   | 35%  | 5,700,440   | 548,615    | 10%     | 2,370,590   | 42%     | -2%    |
| Financial Services   | 17,568,161  | 17,727,884          | 2,345,347        | 13%       | 4,887,425   | 28%  | 14,845,336  | 1,685,236  | 11%     | 5,505,341   | 37%     | -11%   |
| Police               | 51,310,506  | 51,515,224          | 3,660,978        | 7%        | 18,133,189  | 35%  | 43,812,152  | 3,418,574  | 8%      | 15,943,601  | 36%     | 14%    |
| Fire                 | 44,859,627  | 45,039,010          | 3,645,265        | 8%        | 17,309,562  | 38%  | 41,036,864  | 3,266,262  | 8%      | 12,839,040  | 31%     | 35%    |
| Public Works         | 13,796,512  | 13,945,286          | 1,410,437        | 10%       | 4,338,202   | 31%  | 12,528,114  | 888,325    | 7%      | 4,408,725   | 35%     | -2%    |
| Human Resources      | 3,857,823   | 4,009,613           | 207,060          | 5%        | 1,144,778   | 29%  | 2,644,437   | 179,092    | 7%      | 898,331     | 34%     | 27%    |
| Administrative Serv  | 11,872,743  | 13,742,187          | 2,073,866        | 15%       | 6,440,552   | 47%  | 10,502,207  | 669,062    | 6%      | 4,409,213   | 42%     | 46%    |
| IT Serv              | 9,408,701   | 13,147,932          | 700,351          | 5%        | 3,658,183   | 28%  | 7,623,671   | 791,140    | 10%     | 2,455,310   | 32%     | 49%    |
| Library              | 5,884,471   | 5,903,251           | 505,736          | 9%        | 2,266,600   | 38%  | 5,425,185   | 374,450    | 7%      | 2,073,336   | 38%     | 9%     |
| Parks & Recreation   | 19,337,830  | 19,485,979          | 1,307,976        | 7%        | 5,907,273   | 30%  | 15,975,898  | 981,736    | 6%      | 4,902,590   | 31%     | 20%    |
| Engineering Serv     | 2,541,908   | 2,762,792           | 158,477          | 6%        | 839,303     | 30%  | 2,271,493   | 140,473    | 6%      | 706,097     | 31%     | 19%    |
| Development Serv     | 8,118,224   | 8,244,495           | 550,505          | 7%        | 2,591,574   | 31%  | 7,314,221   | 540,189    | 7%      | 2,769,083   | 38%     | -6%    |
| Non-departmental     | 3,019,946   | 4,944,941           | 43,453           | 1%        | 1,566,128   | 32%  | 12,696,124  | 1,343,541  | 11%     | 1,619,985   | 13%     | -3%    |
| Total                | 198,347,507 | 207,216,027         | 17,124,549       | 8%        | 71,413,879  | 34%  | 182,376,142 | 14,826,695 | 8%      | 60,901,242  | 33%     | 17%    |
| Rev-Exp              | 4,042       | (5,363,288)         | 12,221,642       |           | 80,730,383  |      | 8,037,132   | 11,521,482 |         | 80,804,147  |         |        |
|                      |             | Rollforward Purchas | e Orders & Budge | t Admendm | ent #1      |      |             |            |         |             |         |        |