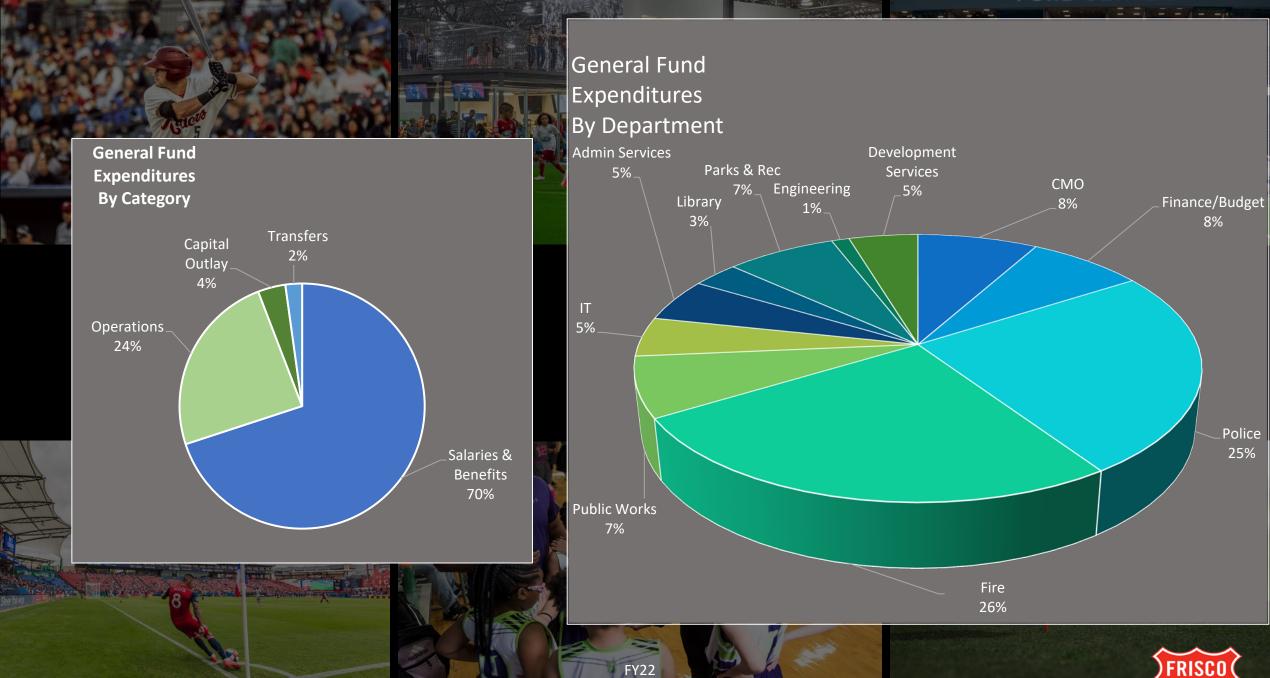

#### Budget Summary for March Fiscal Year 2022

50.00%

|                      | Approved    |             |             |      |             |      |             |             |         |             |         |        |
|----------------------|-------------|-------------|-------------|------|-------------|------|-------------|-------------|---------|-------------|---------|--------|
|                      | Original    | Revised     |             |      |             |      |             |             |         |             |         | % Inc  |
|                      | FY22        | FY22        | Monthly     | % of | YTD         | % of | FY 21       | Monthly     | % of    | YTD         | % of    | /(Dec) |
|                      | Budget      | Budget      | Actual      | Bdgt | Actual      | Bdgt | Actual      | Actual      | YTD Act | Actual      | YTD Act | 21/22  |
| Gen Fund Rev         |             |             |             |      |             |      |             |             |         |             |         |        |
| Property Tax         | 103,374,219 | 103,374,219 | 1,384,944   | 1%   | 106,999,643 | 104% | 94,720,397  | 467,799     | 0%      | 92,295,515  | 97%     | 16%    |
| Sales Tax            | 53,550,000  | 53,550,000  | 4,753,622   | 9%   | 30,873,126  | 58%  | 53,685,204  | 3,673,632   | 7%      | 25,218,404  | 47%     | 22%    |
| Beverage Tax         | 980,485     | 980,485     | 104,949     | 11%  | 582,222     | 59%  | 1,173,599   | 86,233      | 7%      | 412,424     | 35%     | 41%    |
| Franchise Tax        | 10,060,915  | 10,060,915  | 544         | 0%   | 6,815,957   | 68%  | 8,743,330   | 50,287      | 1%      | 6,122,778   | 70%     | 11%    |
| Licenses & Permits   | 12,047,448  | 12,047,448  | 999,037     | 8%   | 6,296,538   | 52%  | 11,400,651  | 1,438,765   | 13%     | 6,743,804   | 59%     | -7%    |
| Intergovernmental    | 3,000,000   | 3,000,000   | 69,152      | 2%   | 1,436,635   | 48%  | 2,963,673   | 52,286      | 2%      | 1,426,046   | 48%     | 1%     |
| Charges for Services | 8,201,265   | 8,201,265   | 943,464     | 12%  | 4,647,435   | 57%  | 7,628,177   | 534,066     | 7%      | 2,606,297   | 34%     | 78%    |
| Fines                | 1,607,181   | 1,607,181   | 144,095     | 9%   | 746,403     | 46%  | 1,348,701   | 134,584     | 10%     | 569,362     | 42%     | 31%    |
| Interest Income      | 516,120     | 516,120     | 23,384      | 5%   | 66,294      | 13%  | 219,361     | 32,578      | 15%     | 251,582     | 115%    | -74%   |
| Contributions        | 172,215     | 172,215     | 68,300      | 40%  | 140,381     | 82%  | 121,961     | 3,222       | 3%      | 81,194      | 67%     | 73%    |
| Rental Income        | 1,449,826   | 1,449,826   | 119,854     | 8%   | 651,238     | 45%  | 1,466,871   | 202,883     | 14%     | 750,663     | 51%     | -13%   |
| Other Fees/Misc      | 728,988     | 799,463     | 233,849     | 29%  | 421,626     | 53%  | 208,552     | 46,730      | 22%     | 514,670     | 247%    | -18%   |
| Transfers In         | 2,662,887   | 6,093,602   | 1,996,644   | 33%  | 3,307,257   | 54%  | 6,732,797   | 0           | 0%      | 6,132,795   | 91%     | -46%   |
| Total                | 198,351,549 | 201,852,739 | 10,841,838  | 5%   | 162,984,755 | 81%  | 190,413,274 | 6,723,065   | 4%      | 143,125,534 | 75%     | 14%    |
|                      |             |             |             |      |             |      |             |             |         |             |         |        |
| Gen Fund Exp         |             |             |             |      |             |      |             |             |         |             |         |        |
| Administration       | 6,771,055   | 6,747,433   | 441,384     | 7%   | 2,782,756   | 41%  | 5,700,440   | 428,895     | 8%      | 2,799,485   | 49%     | -1%    |
| Financial Services   | 17,568,161  | 17,727,884  | 1,135,759   | 6%   | 6,024,483   | 34%  | 14,845,336  | 756,024     | 5%      | 6,261,365   | 42%     | -4%    |
| Police               | 51,310,506  | 51,515,224  | 3,589,450   | 7%   | 21,733,881  | 42%  | 43,812,152  | 3,202,916   | 7%      | 19,146,517  | 44%     | 14%    |
| Fire                 | 44,859,627  | 45,039,010  | 3,748,547   | 8%   | 21,098,524  | 47%  | 41,036,864  | 3,919,695   | 10%     | 16,758,736  | 41%     | 26%    |
| Public Works         | 13,796,512  | 13,945,286  | 1,059,251   | 8%   | 5,405,050   | 39%  | 12,528,114  | 974,212     | 8%      | 5,382,937   | 43%     | 0%     |
| Human Resources      | 3,857,823   | 4,009,613   | 249,656     | 6%   | 1,398,585   | 35%  | 2,644,437   | 166,059     | 6%      | 1,064,389   | 40%     | 31%    |
| Administrative Serv  | 11,872,743  | 13,742,187  | 761,456     | 6%   | 7,244,090   | 53%  | 10,502,207  | 712,077     | 7%      | 5,121,290   | 49%     | 41%    |
| IT Serv              | 9,408,701   | 13,147,932  | 694,449     | 5%   | 4,358,287   | 33%  | 7,623,671   | 335,422     | 4%      | 2,790,732   | 37%     | 56%    |
| Library              | 5,884,471   | 5,903,251   | 455,188     | 8%   | 2,723,811   | 46%  | 5,425,185   | 383,713     | 7%      | 2,457,049   | 45%     | 11%    |
| Parks & Recreation   | 19,337,830  | 19,485,979  | 1,080,522   | 6%   | 7,000,447   | 36%  | 15,975,898  | 996,513     | 6%      | 5,899,103   | 37%     | 19%    |
| Engineering Serv     | 2,541,908   | 2,762,792   | 174,573     | 6%   | 1,014,304   | 37%  | 2,271,493   | 202,114     | 9%      | 908,211     | 40%     | 12%    |
| Development Serv     | 8,118,224   | 8,244,495   | 679,525     | 8%   | 3,276,120   | 40%  | 7,314,221   | 557,164     | 8%      | 3,326,247   | 45%     | -2%    |
| Non-departmental     | 3,019,946   | 4,944,941   | 490,972     | 10%  | 2,057,100   | 42%  | 12,696,124  | 55,317      | 0%      | 1,675,302   | 13%     | 23%    |
| Total                | 198,347,507 | 207,216,027 | 14,560,732  | 7%   | 86,117,438  | 42%  | 182,376,142 | 12,690,121  | 7%      | 73,591,363  | 40%     | 17%    |
| Rev-Exp              | 4,042       | (5,363,288) | (3,718,894) |      | 76,867,317  |      | 8,037,132   | (5,967,056) |         | 69,534,171  |         |        |
|                      |             |             |             |      |             |      |             |             |         |             |         |        |