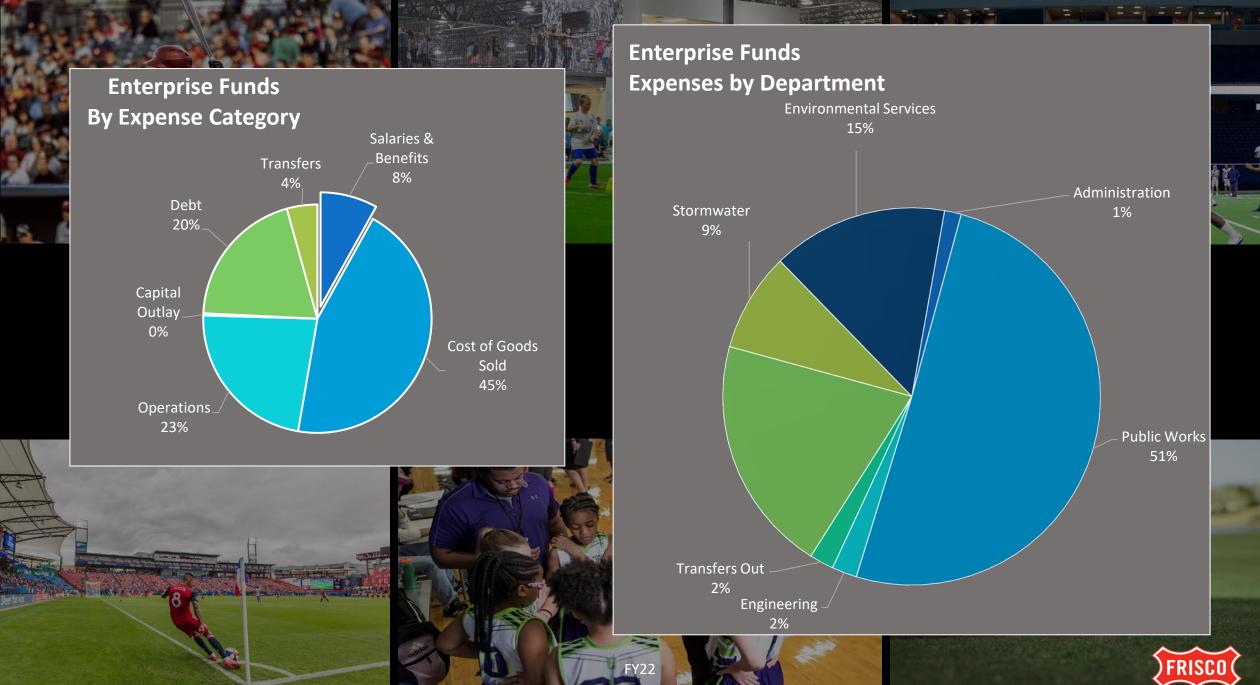

#### Budget Summary for March Fiscal Year 2022

50.00%

|                     | Approved    |             |            |      |            |      |             |           |         |             |         |        |
|---------------------|-------------|-------------|------------|------|------------|------|-------------|-----------|---------|-------------|---------|--------|
|                     | Original    | Revised     |            |      |            |      |             |           |         |             |         | % Inc  |
|                     | FY22        | FY22        | Monthly    | % of | YTD        | % of | FY 21       | Monthly   | % of    | YTD         | % of    | /(Dec) |
|                     | Budget      | Budget      | Actual     | Bdgt | Actual     | Bdgt | Actual      | Actual    | YTD Act | Actual      | YTD Act | 21/22  |
| Utility Rev         |             |             |            |      |            |      |             |           |         |             |         |        |
| Water               | 63,286,251  | 63,286,251  | 4,005,602  | 6%   | 31,867,048 | 50%  | 57,521,079  | 3,614,485 | 6%      | 27,084,856  | 47%     | 18%    |
| Sewer               | 45,474,377  | 45,474,377  | 3,832,960  | 8%   | 22,994,656 | 51%  | 42,739,958  | 3,324,405 | 8%      | 20,781,141  | 49%     | 11%    |
| Licenses & Permits  | 1,900,000   | 1,900,000   | 307,400    | 16%  | 1,604,823  | 84%  | 2,148,142   | 8,009     | 0%      | 527,936     | 25%     | 204%   |
| Interest            | 240,000     | 240,000     | 7,320      | 3%   | 28,009     | 12%  | 93,499      | 2,293     | 2%      | 79,579      | 85%     | -65%   |
| Misc                | 763,203     | 763,203     | 98,371     | 13%  | 647,011    | 85%  | 1,450,373   | 160,823   | 11%     | 1,161,756   | 80%     | -44%   |
| Transfers In        | 3,412,365   | 3,412,365   | 3,412,365  | 100% | 3,412,365  | 100% | 3,400,982   | 0         | 0%      | 3,400,982   | 100%    | 0%     |
| Total               | 115,076,196 | 115,076,196 | 11,664,018 | 10%  | 60,553,912 | 53%  | 107,354,033 | 7,110,015 | 7%      | 53,036,250  | 49%     | 14%    |
|                     |             |             |            |      |            |      |             |           |         |             |         |        |
| Utility Exp         |             |             |            |      |            |      |             |           |         |             |         |        |
| Administration      | 100,000     | 100,000     | 0          | 0%   | 0          | 0%   | 6,708       | 205       | 3%      | 6,708       | 100%    | -100%  |
| Financial Services  | 2,072,422   | 2,094,837   | 172,493    | 8%   | 1,079,097  | 52%  | 2,033,933   | 171,249   | 8%      | 949,755     | 47%     | 14%    |
| Public Works        | 88,337,096  | 89,130,295  | 4,294,771  | 5%   | 39,997,305 | 45%  | 75,612,392  | 6,309,446 | 8%      | 39,080,460  | 52%     | 2%     |
| Administrative Serv | 134,817     | 134,817     | 8,597      | 6%   | 55,273     | 41%  | 129,297     | 13,876    | 11%     | 62,165      | 48%     | -11%   |
| IT Serv             | 3,235,929   | 0           | 0          | NA   | 0          | NA   | 3,000,582   | 213,227   | 7%      | 1,366,100   | 46%     | NA     |
| Engineering Serv    | 4,214,029   | 4,225,269   | 281,007    | 7%   | 1,689,224  | 40%  | 4,137,306   | 308,484   | 7%      | 1,743,580   | 42%     | -3%    |
| Non-departmental    | 19,128,717  | 22,478,632  | 334,840    | 1%   | 17,704,890 | 79%  | 18,633,116  | 0         | 0%      | 15,008,832  | 81%     | 18%    |
| Total               | 117,223,010 | 118,163,850 | 5,091,708  | 4%   | 60,525,789 | 51%  | 103,553,334 | 7,016,487 | 7%      | 58,217,600  | 56%     | 4%     |
| Rev-Exp             | (2,146,814) | (3,087,654) | 6,572,310  |      | 28,123     |      | 3,800,699   | 93,528    |         | (5,181,350) |         |        |
|                     |             |             |            |      |            |      |             |           |         |             |         |        |