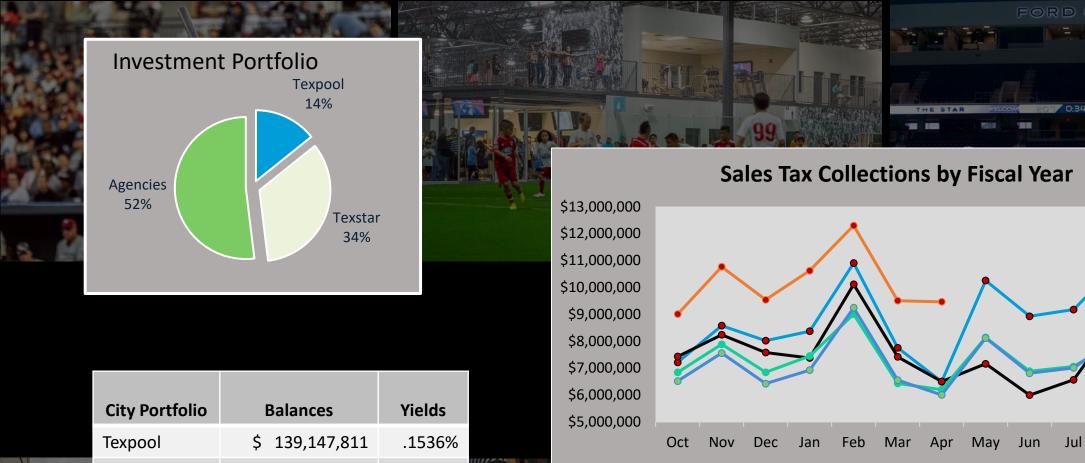

FY22

Texstar

Agencies

Totals

\$ 330,395,054

\$ 507,400,000

\$ 976,942,865

.1070%

.3910%

### City of Frisco Sales Tax Revenue Analysis

#### Fiscal Year Tracking - Cash Basis (Monthly)

|                                        | Monthly                                | % Change Over | FY 2021-22   | FY 2021-22   | Monthly                                | % Change Over | FY 2020-21   | FY 2020-21   |
|----------------------------------------|----------------------------------------|---------------|--------------|--------------|----------------------------------------|---------------|--------------|--------------|
| Month                                  | Receipts                               | Same Month    | Year to Date | Year to Date | Receipts                               | Same Month    | Year to Date | Year to Date |
| Received                               | FY 2022                                | Prior Year    | <u>Total</u> | % Change     | FY 2021                                | Prior Year    | <u>Total</u> | % Change     |
| Oct                                    | 9,006,874                              | 24.83%        | 9,006,874    | 24.83%       | 7,215,054                              | -2.89%        | 7,215,054    | -2.89%       |
| Nov                                    | 10,769,146                             | 25.54%        | 19,776,020   | 25.22%       | 8,578,551                              | 4.10%         | 15,793,606   | 0.78%        |
| Dec                                    | 9,538,614                              | 18.94%        | 29,314,634   | 23.10%       | 8,019,758                              | 5.81%         | 23,813,364   | 2.42%        |
| Jan                                    | 10,623,234                             | 26.90%        | 39,937,868   | 24.09%       | 8,371,047                              | 13.46%        | 32,184,411   | 5.08%        |
| Feb                                    | 12,301,140                             | 12.80%        | 52,239,008   | 21.23%       | 10,905,133                             | 7.82%         | 43,089,545   | 5.76%        |
| Mar                                    | 9,507,244                              | 22.59%        | 61,746,252   | 21.44%       | 7,755,264                              | 4.53%         | 50,844,809   | 5.57%        |
| April                                  | 9,465,184                              | 45.78%        | 71,211,436   | 24.20%       | 6,492,629                              | -0.18%        | 57,337,438   | 4.89%        |
| May                                    |                                        | 0.00%         | -            | 0.00%        | 10,256,756                             | 43.23%        | 67,594,194   | 9.33%        |
| Jun                                    |                                        | 0.00%         | -            | 0.00%        | 8,925,839                              | 48.81%        | 76,520,033   | 12.82%       |
| Jul                                    |                                        | 0.00%         | -            | 0.00%        | 9,178,105                              | 39.81%        | 85,698,138   | 15.20%       |
| Aug                                    |                                        | 0.00%         | -            | 0.00%        | 10,837,067                             | 22.70%        | 96,535,205   | 16.00%       |
| Sept                                   |                                        | 0.00%         | -            | 0.00%        | 9,451,382                              | 36.87%        | 105,986,587  | 17.60%       |
| Crand Tatal                            | 74 244 426                             |               |              |              | E7 227 420                             |               |              |              |
| Grand Total<br>General Fund<br>EDC/CDC | 71,211,436<br>35,605,718<br>17,802,859 |               |              |              | 57,337,438<br>28,668,719<br>14,334,359 |               |              |              |