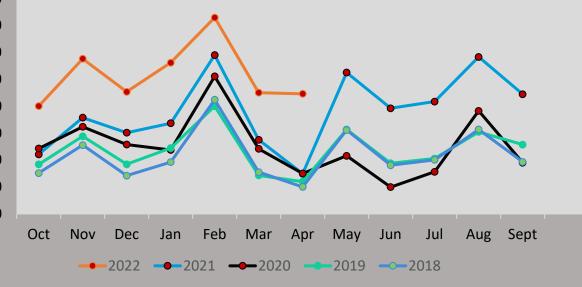

### City of Frisco Sales Tax Revenue Analysis

#### Fiscal Year Tracking - Cash Basis (Monthly)

|                                        | Monthly                                | % Change Over | FY 2021-22   | FY 2021-22   | Monthly                                | % Change Over | FY 2020-21   | FY 2020-21   |
|----------------------------------------|----------------------------------------|---------------|--------------|--------------|----------------------------------------|---------------|--------------|--------------|
| Month                                  | Receipts                               | Same Month    | Year to Date | Year to Date | Receipts                               | Same Month    | Year to Date | Year to Date |
| Received                               | FY 2022                                | Prior Year    | <u>Total</u> | % Change     | FY 2021                                | Prior Year    | <u>Total</u> | % Change     |
| Oct                                    | 9,006,874                              | 24.83%        | 9,006,874    | 24.83%       | 7,215,054                              | -2.89%        | 7,215,054    | -2.89%       |
| Nov                                    | 10,769,146                             | 25.54%        | 19,776,020   | 25.22%       | 8,578,551                              | 4.10%         | 15,793,606   | 0.78%        |
| Dec                                    | 9,538,614                              | 18.94%        | 29,314,634   | 23.10%       | 8,019,758                              | 5.81%         | 23,813,364   | 2.42%        |
| Jan                                    | 10,623,234                             | 26.90%        | 39,937,868   | 24.09%       | 8,371,047                              | 13.46%        | 32,184,411   | 5.08%        |
| Feb                                    | 12,301,140                             | 12.80%        | 52,239,008   | 21.23%       | 10,905,133                             | 7.82%         | 43,089,545   | 5.76%        |
| Mar                                    | 9,507,244                              | 22.59%        | 61,746,252   | 21.44%       | 7,755,264                              | 4.53%         | 50,844,809   | 5.57%        |
| April                                  | 9,465,184                              | 45.78%        | 71,211,436   | 24.20%       | 6,492,629                              | -0.18%        | 57,337,438   | 4.89%        |
| May                                    |                                        | 0.00%         | -            | 0.00%        | 10,256,756                             | 43.23%        | 67,594,194   | 9.33%        |
| Jun                                    |                                        | 0.00%         | -            | 0.00%        | 8,925,839                              | 48.81%        | 76,520,033   | 12.82%       |
| Jul                                    |                                        | 0.00%         | -            | 0.00%        | 9,178,105                              | 39.81%        | 85,698,138   | 15.20%       |
| Aug                                    |                                        | 0.00%         | -            | 0.00%        | 10,837,067                             | 22.70%        | 96,535,205   | 16.00%       |
| Sept                                   |                                        | 0.00%         | -            | 0.00%        | 9,451,382                              | 36.87%        | 105,986,587  | 17.60%       |
| Crand Tatal                            | 74 244 426                             |               |              |              | E7 227 420                             |               |              |              |
| Grand Total<br>General Fund<br>EDC/CDC | 71,211,436<br>35,605,718<br>17,802,859 |               |              |              | 57,337,438<br>28,668,719<br>14,334,359 |               |              |              |