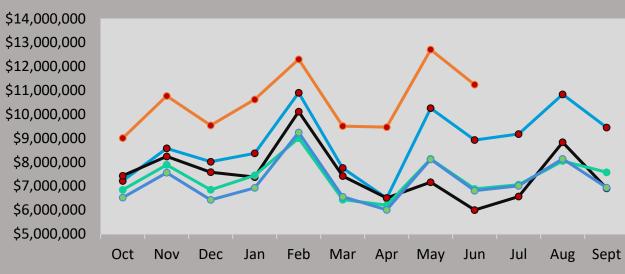

### Fiscal Year Tracking - Cash Basis (Monthly)

|              | Monthly    | % Change Over | FY 2021-22   | FY 2021-22   | Monthly    | % Change Over | FY 2020-21   | FY 2020-21   |
|--------------|------------|---------------|--------------|--------------|------------|---------------|--------------|--------------|
| Month        | Receipts   | Same Month    | Year to Date | Year to Date | Receipts   | Same Month    | Year to Date | Year to Date |
| Received     | FY 2022    | Prior Year    | <u>Total</u> | % Change     | FY 2021    | Prior Year    | <u>Total</u> | % Change     |
| Oct          | 9,006,874  | 24.83%        | 9,006,874    | 24.83%       | 7,215,054  | -2.89%        | 7,215,054    | -2.89%       |
| Nov          | 10,769,146 | 25.54%        | 19,776,020   | 25.22%       | 8,578,551  | 4.10%         | 15,793,606   | 0.78%        |
| Dec          | 9,538,614  | 18.94%        | 29,314,634   | 23.10%       | 8,019,758  | 5.81%         | 23,813,364   | 2.42%        |
| Jan          | 10,623,234 | 26.90%        | 39,937,868   | 24.09%       | 8,371,047  | 13.46%        | 32,184,411   | 5.08%        |
| Feb          | 12,301,140 | 12.80%        | 52,239,008   | 21.23%       | 10,905,133 | 7.82%         | 43,089,545   | 5.76%        |
| Mar          | 9,507,244  | 22.59%        | 61,746,252   | 21.44%       | 7,755,264  | 4.53%         | 50,844,809   | 5.57%        |
| April        | 9,465,184  | 45.78%        | 71,211,436   | 24.20%       | 6,492,629  | -0.18%        | 57,337,438   | 4.89%        |
| May          | 12,705,949 | 23.88%        | 83,917,385   | 24.15%       | 10,256,756 | 43.23%        | 67,594,194   | 9.33%        |
| Jun          | 11,243,020 | 25.96%        | 95,160,405   | 24.36%       | 8,925,839  | 48.81%        | 76,520,033   | 12.82%       |
| Jul          |            | 0.00%         | -            | 0.00%        | 9,178,105  | 39.81%        | 85,698,138   | 15.20%       |
| Aug          |            | 0.00%         | _            | 0.00%        | 10,837,067 | 22.70%        | 96,535,205   | 16.00%       |
| Sept         |            | 0.00%         | -            | 0.00%        | 9,451,382  | 36.87%        | 105,986,587  | 17.60%       |
| Grand Total  | 95,160,405 |               |              |              | 76,520,033 |               |              |              |
| General Fund | 47,580,202 |               |              |              | 38,260,017 |               |              |              |
| EDC/CDC      | 23,790,101 |               |              |              | 19,130,008 |               |              |              |