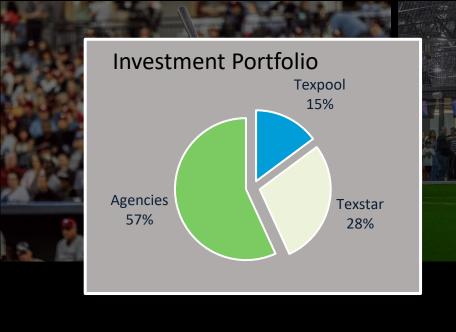

## **Sales Tax Collections by Fiscal Year**

**--**2022 **--**2021 **--**2020 **--**2019 **--**2018

FY22

| City Portfolio | Balances       | Yields |
|----------------|----------------|--------|
| Texpool        | \$ 140,546,942 | .6228% |
| Texstar        | \$ 268,824,171 | .6459% |
| Agencies       | \$ 538,900,000 | .7510% |
| Totals         | \$ 948,271,113 |        |
|                |                |        |