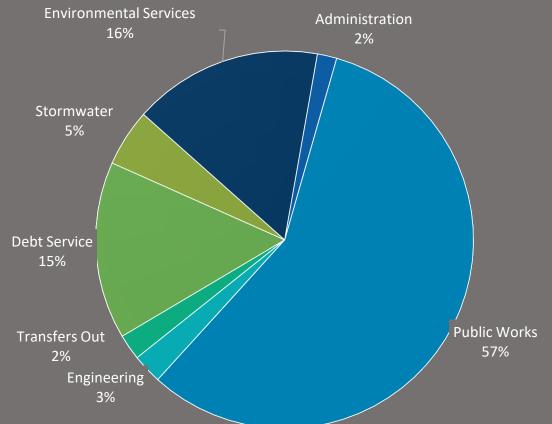

# **Enterprise Funds Expenses by Department**

| FO |  |  |
|----|--|--|

| Process Activity                 | Monthly<br>Activity |
|----------------------------------|---------------------|
| # accounts payable invoices paid | 3,472               |
| # payroll advices                | 2,990               |
|                                  |                     |
|                                  |                     |