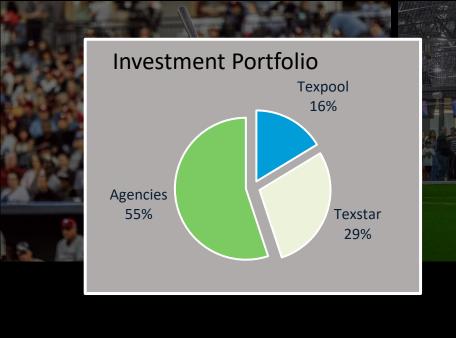

#### **Sales Tax Collections by Fiscal Year**

**--**2022 **--**2021 **--**2020 **--**2019 **--**2018

FY22

| City Portfolio | Balances |             | Yields  |
|----------------|----------|-------------|---------|
| Texpool        | \$       | 156,021,826 | 1.0013% |
| Texstar        | \$       | 273,423,427 | .9850%  |
| Agencies       | \$       | 526,400,000 | .9560%  |
| Totals         | \$       | 955,845,253 |         |
|                |          |             |         |