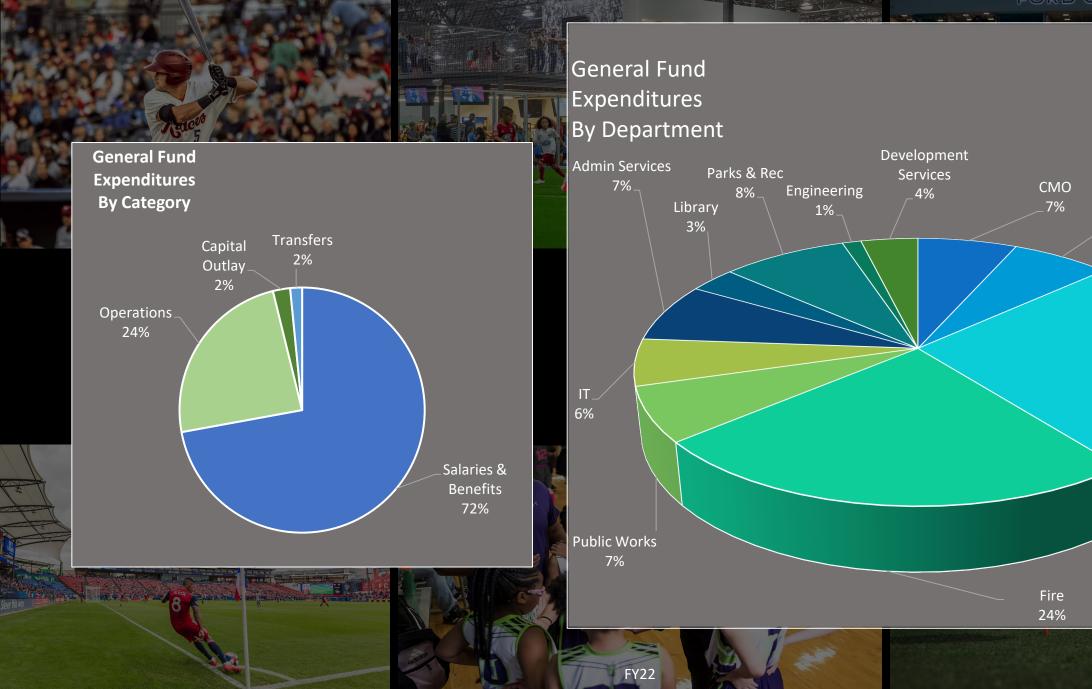

#### Budget Summary for June Fiscal Year 2022

75.00%

|                      | Approved    |             |             |      |             |      |             |             |         |             |         |        |
|----------------------|-------------|-------------|-------------|------|-------------|------|-------------|-------------|---------|-------------|---------|--------|
|                      | Original    | Revised     |             |      |             |      |             |             |         |             |         | % Inc  |
|                      | FY22        | FY22        | Monthly     | % of | YTD         | % of | FY 21       | Monthly     | % of    | YTD         | % of    | /(Dec) |
|                      | Budget      | Budget      | Actual      | Bdgt | Actual      | Bdgt | Actual      | Actual      | YTD Act | Actual      | YTD Act | 21/22  |
| Gen Fund Rev         |             |             |             |      |             |      |             |             |         |             |         |        |
| Property Tax         | 103,374,219 | 103,374,219 | 424,058     | 0%   | 101,467,537 | 98%  | 94,720,397  | 400,674     | 0%      | 94,166,522  | 99%     | 8%     |
| Sales Tax            | 53,550,000  | 58,620,603  | 5,621,510   | 10%  | 47,202,203  | 81%  | 53,685,204  | 4,462,920   | 8%      | 38,056,017  | 71%     | 24%    |
| Beverage Tax         | 980,485     | 980,485     | 137,970     | 14%  | 950,466     | 97%  | 1,173,599   | 104,571     | 9%      | 685,440     | 58%     | 39%    |
| Franchise Tax        | 10,060,915  | 10,060,915  | 5,243       | 0%   | 8,781,106   | 87%  | 8,743,330   | 4,848       | 0%      | 7,773,487   | 89%     | 13%    |
| Licenses & Permits   | 12,047,448  | 12,047,448  | 785,165     | 7%   | 8,845,661   | 73%  | 11,400,651  | 745,947     | 7%      | 9,139,569   | 80%     | -3%    |
| Intergovernmental    | 3,000,000   | 3,000,000   | -93,456     | -3%  | 2,034,568   | 68%  | 2,963,673   | 75,699      | 3%      | 2,120,705   | 72%     | -4%    |
| Charges for Services | 8,201,265   | 8,201,265   | 1,179,022   | 14%  | 7,488,322   | 91%  | 7,628,177   | 903,988     | 12%     | 4,993,030   | 65%     | 50%    |
| Fines                | 1,607,181   | 1,607,181   | 170,036     | 11%  | 1,237,192   | 77%  | 1,348,701   | 127,695     | 9%      | 956,850     | 71%     | 29%    |
| Interest Income      | 516,120     | 361,517     | 111,614     | 31%  | 298,209     | 82%  | 219,361     | 34,604      | 16%     | 329,069     | 150%    | -9%    |
| Contributions        | 172,215     | 172,215     | 600         | 0%   | 147,614     | 86%  | 121,961     | 8,502       | 7%      | 94,880      | 78%     | 56%    |
| Rental Income        | 1,449,826   | 1,449,826   | 183,962     | 13%  | 1,096,111   | 76%  | 1,466,871   | 139,780     | 10%     | 1,055,892   | 72%     | 4%     |
| Other Fees/Misc      | 728,988     | 799,463     | 78,157      | 10%  | 741,809     | 93%  | 208,552     | 62,672      | 30%     | 632,703     | 303%    | 17%    |
| Transfers In         | 2,662,887   | 6,093,602   | 183,856     | 3%   | 3,993,470   | 66%  | 6,732,797   | 0           | 0%      | 6,132,795   | 91%     | -35%   |
| Total                | 198,351,549 | 206,768,739 | 8,787,737   | 4%   | 184,284,268 | 89%  | 190,413,274 | 7,071,900   | 4%      | 166,136,959 | 87%     | 11%    |
|                      |             |             |             |      |             |      |             |             |         |             |         |        |
| Gen Fund Exp         |             |             |             |      |             |      |             |             |         |             |         |        |
| Administration       | 6,771,055   | 7,219,433   | 523,445     | 7%   | 4,498,434   | 62%  | 5,700,440   | 525,083     | 9%      | 4,219,900   | 74%     | 7%     |
| Financial Services   | 17,568,161  | 18,760,760  | 633,043     | 3%   | 8,882,903   | 47%  | 14,845,336  | 665,685     | 4%      | 8,962,673   | 60%     | -1%    |
| Police               | 51,310,506  | 52,520,990  | 3,953,529   | 8%   | 34,915,225  | 66%  | 43,812,152  | 3,195,304   | 7%      | 30,491,620  | 70%     | 15%    |
| Fire                 | 44,859,627  | 48,450,048  | 3,560,181   | 7%   | 32,931,790  | 68%  | 41,036,864  | 3,234,527   | 8%      | 28,142,680  | 69%     | 17%    |
| Public Works         | 13,796,512  | 14,186,811  | 1,220,071   | 9%   | 8,835,988   | 62%  | 12,528,114  | 1,023,050   | 8%      | 8,531,541   | 68%     | 4%     |
| Human Resources      | 3,857,823   | 3,984,613   | 495,718     | 12%  | 2,392,949   | 60%  | 2,644,437   | 220,164     | 8%      | 1,781,666   | 67%     | 34%    |
| Administrative Serv  | 11,872,743  | 14,926,187  | 809,725     | 5%   | 9,606,328   | 64%  | 10,502,207  | 733,577     | 7%      | 7,695,494   | 73%     | 25%    |
| IT Serv              | 9,408,701   | 13,169,002  | 753,313     | 6%   | 7,608,291   | 58%  | 10,624,253  | 1,696,505   | 16%     | 7,892,211   | 74%     | -4%    |
| Library              | 5,884,471   | 5,887,897   | 394,998     | 7%   | 4,171,978   | 71%  | 5,425,185   | 462,380     | 9%      | 3,879,027   | 72%     | 8%     |
| Parks & Recreation   | 19,337,830  | 19,195,699  | 1,559,950   | 8%   | 11,313,523  | 59%  | 15,975,898  | 1,526,504   | 10%     | 10,645,953  | 67%     | 6%     |
| Engineering Serv     | 2,541,908   | 2,811,092   | 173,951     | 6%   | 1,709,679   | 61%  | 2,271,493   | 208,347     | 9%      | 1,548,540   | 68%     | 10%    |
| Development Serv     | 8,118,224   | 7,807,795   | 565,793     | 7%   | 5,163,806   | 66%  | 7,314,221   | 583,039     | 8%      | 5,171,376   | 71%     | 0%     |
| Non-departmental     | 3,019,946   | 1,996,339   | 9,333       | 0%   | 2,086,506   | 105% | 12,696,124  | 468,578     | 4%      | 2,242,499   | 18%     | -7%    |
| Total                | 198,347,507 | 210,916,666 | 14,653,050  | 7%   | 134,117,400 | 64%  | 185,376,724 | 14,542,743  | 8%      | 121,205,180 | 65%     | 11%    |
| Rev-Exp              | 4,042       | (4,147,927) | (5,865,313) |      | 50,166,868  |      | 5,036,550   | (7,470,843) |         | 44,931,779  |         |        |
|                      |             | ,           |             |      |             |      |             |             |         | ·           |         |        |

#### Budget Summary for June Fiscal Year 2022

75.00%

|                     | Approved    |             |            |      |            |      |             |           |         |            |         |        |
|---------------------|-------------|-------------|------------|------|------------|------|-------------|-----------|---------|------------|---------|--------|
|                     | Original    | Revised     |            |      |            |      |             |           |         |            |         | % Inc  |
|                     | FY22        | FY22        | Monthly    | % of | YTD        | % of | FY 21       | Monthly   | % of    | YTD        | % of    | /(Dec) |
|                     | Budget      | Budget      | Actual     | Bdgt | Actual     | Bdgt | Actual      | Actual    | YTD Act | Actual     | YTD Act | 21/22  |
| Utility Rev         |             |             |            |      |            |      |             |           |         |            |         |        |
| Water               | 63,286,251  | 63,286,251  | 5,886,609  | 9%   | 47,314,168 | 75%  | 57,521,079  | 4,256,728 | 7%      | 39,333,587 | 68%     | 20%    |
| Sewer               | 45,474,377  | 45,474,377  | 4,282,139  | 9%   | 35,846,292 | 79%  | 42,739,958  | 3,668,976 | 9%      | 31,524,310 | 74%     | 14%    |
| Licenses & Permits  | 1,900,000   | 1,900,000   | 188,174    | 10%  | 2,123,488  | 112% | 2,148,142   | 168,718   | 8%      | 1,518,292  | 71%     | 40%    |
| Interest            | 240,000     | 108,000     | 36,429     | 34%  | 92,325     | 85%  | 93,499      | 2,935     | 3%      | 86,791     | 93%     | 6%     |
| Misc                | 763,203     | 763,203     | 106,835    | 14%  | 983,097    | 129% | 1,450,373   | 82,907    | 6%      | 1,138,111  | 78%     | -14%   |
| Transfers In        | 3,412,365   | 3,412,365   | 0          | 0%   | 3,412,365  | 100% | 3,400,982   | 0         | 0%      | 3,400,982  | 100%    | 0%     |
| Total               | 115,076,196 | 114,944,196 | 10,500,186 | 9%   | 89,771,735 | 78%  | 107,354,033 | 8,180,264 | 8%      | 77,002,073 | 72%     | 17%    |
|                     |             |             |            |      |            |      |             |           |         |            |         |        |
| Utility Exp         |             |             |            |      |            |      |             |           |         |            |         |        |
| Administration      | 100,000     | 0           | 0          | NA   | 0          | NA   | 6,708       | 0         | 0%      | 6,708      | 100%    | -100%  |
| Financial Services  | 2,072,422   | 2,364,837   | 167,064    | 7%   | 1,663,880  | 70%  | 2,033,933   | 156,522   | 8%      | 1,426,315  | 70%     | 17%    |
| Public Works        | 88,337,096  | 89,167,755  | 7,125,236  | 8%   | 60,531,230 | 68%  | 75,612,392  | 6,331,847 | 8%      | 58,222,943 | 77%     | 4%     |
| Administrative Serv | 134,817     | 134,817     | 9,147      | 7%   | 92,265     | 68%  | 129,297     | 8,062     | 6%      | 91,663     | 71%     | 1%     |
| Engineering Serv    | 4,214,029   | 4,225,269   | 310,033    | 7%   | 2,689,667  | 64%  | 4,137,306   | 292,613   | 7%      | 2,705,614  | 65%     | -1%    |
| Non-departmental    | 19,128,717  | 22,304,246  | 183,856    | 1%   | 18,389,031 | 82%  | 18,633,116  | 120       | 0%      | 14,977,100 | 80%     | 23%    |
| Total               | 117,223,010 | 118,196,924 | 7,795,336  | 7%   | 83,366,073 | 71%  | 100,552,752 | 6,789,164 | 7%      | 77,430,343 | 77%     | 8%     |
| Rev-Exp             | (2,146,814) | (3,252,728) | 2,704,850  |      | 6,405,662  |      | 6,801,281   | 1,391,100 |         | (428,270)  |         |        |
|                     |             | ·           |            |      |            |      | ·           |           |         |            |         |        |

Finance/Budget

7%

Police 26%