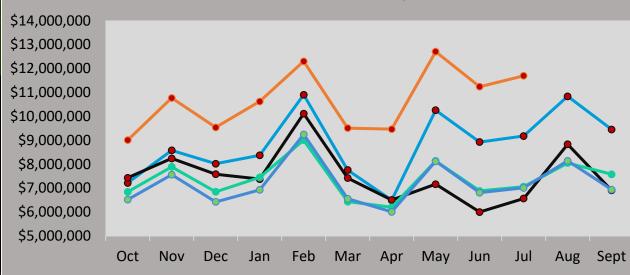

#### **Sales Tax Collections by Fiscal Year**

**--**2022 **--**2021 **--**2020 **--**2019 **--**2018

FY22

| City Portfolio | Balances |             | Yields  |
|----------------|----------|-------------|---------|
| Texpool        | \$       | 156,021,826 | 1.0013% |
| Texstar        | \$       | 273,423,427 | .9850%  |
| Agencies       | \$       | 526,400,000 | .9560%  |
| Totals         | \$       | 955,845,253 |         |
|                |          |             |         |