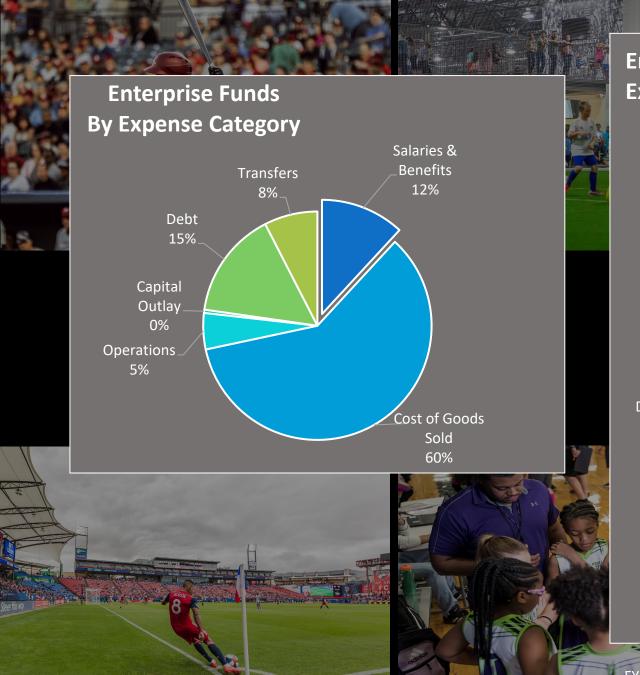

# **Enterprise Funds Expenses by Department**

| FO |  |  |
|----|--|--|

| Process Activity                 | Monthly<br>Activity |
|----------------------------------|---------------------|
| # accounts payable invoices paid | 3,472               |
| # payroll advices                | 2,990               |
|                                  |                     |
|                                  |                     |