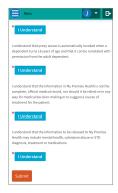

4 Follow the prompts to fill in your dependent's information.

Confirm that you understand your request to grant proxy access and click "Submit" to complete the request.

Choose "Request Minor Chart Access" under the "Communication" section.

Choose "Grant Adult Chart Access" under the "Communication" section.

- 6 Confirm that you understand your request to grant proxy access and click "Submit" to complete the request.
- Your request will go to your wellness center for verification and approval.