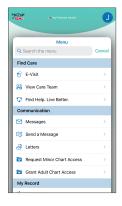

4 Follow the prompts to fill in your dependent's information.

Confirm that you understand your request to grant proxy access and click "Submit" to complete the request.

Choose "Request Minor Chart Access" under the "Communication" section.

Choose "Grant Adult Chart Access" under the "Communication" section.

- 6 Confirm that you understand your request to grant proxy access and click "Submit" to complete the request.
- Your request will go to your wellness center for verification and approval.