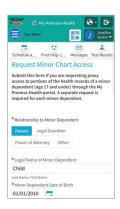

4 Follow the prompts to fill in your dependent's information.

Confirm that you understand your request to grant proxy access and click "Submit" to complete the request.

Choose "Request Minor Chart Access" under the "Communication" section.