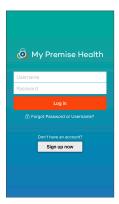

Before requesting proxy access, both you and your dependent will need to register for a My Premise Health account.

Log in to your account on the My Premise Health app or online at mypremisehealth.com. If you don't have an account, you can create one using the "Sign Up Now" option. If you need help signing up, click on "Contact Support" for assistance.

Before granting proxy access, you will need to register for a My Premise Health account.

Log in to your account on the My Premise Health app or online at mypremisehealth.com. If you don't have an account, you can create one using the "Sign Up Now" option. If you need help signing up, click on "Contact Support" for assistance.