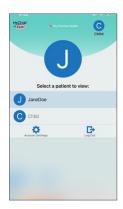

Your request will go to your wellness center for verification and approval. Once approved, you'll be able to select your profile picture to see both accounts and switch between the two.