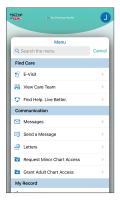

4 Follow the prompts to fill in your dependent's information.

Confirm that you understand your request to grant proxy access and click "Submit" to complete the request.

Choose "Request Minor Chart Access" under the "Communication" section.

Choose "Grant Adult Chart Access" under the "Communication" section.

- 6 Confirm that you understand your request to grant proxy access and click "Submit" to complete the request.
- Your request will go to your wellness center for verification and approval.