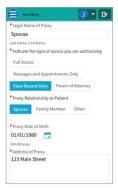

Follow the prompts to fill in the information about the person you'd like to grant access to your account.

You can also choose whether you want to allow "Full Access" or only certain actions within your account.