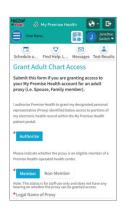

## How to grant My Premise Health proxy access

Granting your loved ones or caretakers with proxy access to your My Premise Health account allows them to view your health information. They do not have to be a Premise Health member. With proxy access, they can help you schedule appointments, manage treatment plans and more.

Follow the prompts to fill in the information about the person you'd like to grant access to your account.

You can also choose whether you want to allow "Full Access" or only certain actions within your account.

Choose "Grant Adult Chart Access" under the "Communication" section.

- 6 Confirm that you understand your request to grant proxy access and click "Submit" to complete the request.
- Your request will go to your wellness center for verification and approval.