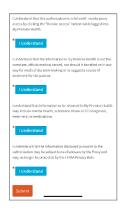

4 Follow the prompts to fill in your dependent's information.

Confirm that you understand your request to grant proxy access and click "Submit" to complete the request.

Choose "Request Minor Chart Access" under the "Communication" section.

Choose "Grant Adult Chart Access" under the "Communication" section.

- 6 Confirm that you understand your request to grant proxy access and click "Submit" to complete the request.
- Your request will go to your wellness center for verification and approval.