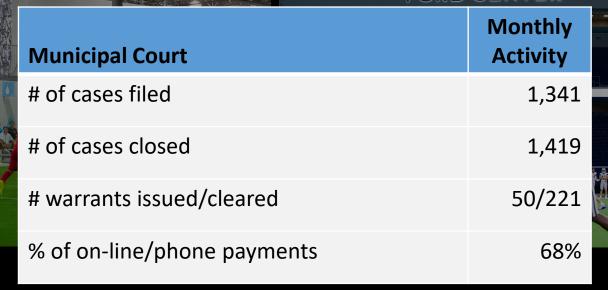

| 25.54%                                           | 109,969,001                                | 21.85%                                        |
| Grand Total<br>General Fund<br>EDC/CDC | 111,904,552<br>55,952,276<br>27,976,138 |                                                  |                                            |                                               | 80,741,599<br>40,370,800<br>20,185,400 |                                                  |                                            |                                               |





# **Enterprise Funds Expenses by Department**





| FO |  |  |
|----|--|--|

| Monthly<br>Activity |
|---------------------|
| 3,110               |
| 3,046               |
|                     |
|                     |



| Revenue Collections             | Monthly<br>Activity<br>Aug 22 | Monthly<br>Activity<br>Aug 21 | %<br>Change |
|---------------------------------|-------------------------------|-------------------------------|-------------|
| # of active customers           | 65,513                        | 64,072                        | 2.3%        |
| # new meter sets                | 136                           | 144                           | -5.6%       |
| # new customers                 | 221                           | 278                           | -20.5%      |
| # on line pay/% of<br>total pay | 21,109/32%                    | 19,289/30%                    | 9.5%        |

| Building/Development Fees    | Monthly<br>Activity |
|------------------------------|---------------------|
| F