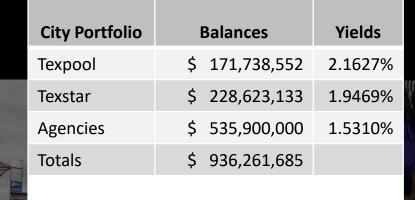

# Summary Year-To-Date

| Major Funds Revenues & Expenses Aug 31, 2022 | General                    | FY22<br>% of<br>Budget | FY21<br>% of<br>Budget | Utility Operating          | FY22<br>% of<br>Budget | FY21<br>% of<br>Budget |
|----------------------------------------------|----------------------------|------------------------|------------------------|----------------------------|------------------------|------------------------|
| Revenue Budget                               | \$212,660,819              |                        |                        | \$125,546,464              |                        |                        |
| YTD Actual                                   | 205,539,688                | 97%                    | 95%                    | 117,703,991                | 94%                    | 90%                    |
| Expense Budget YTD Spent                     | 214,120,293<br>166,452,598 | 78%                    | 81%                    | 121,164,914<br>102,094,350 | 84%                    | 93%                    |
| Revenues Over<br>(Under) Expenses            | \$ 39,087,090              |                        |                        | \$ 15,609,641              |                        |                        |
| Outstanding<br>Purchase Orders               | \$ 9,691,200               |                        |                        | \$ 2,323,088               |                        |                        |