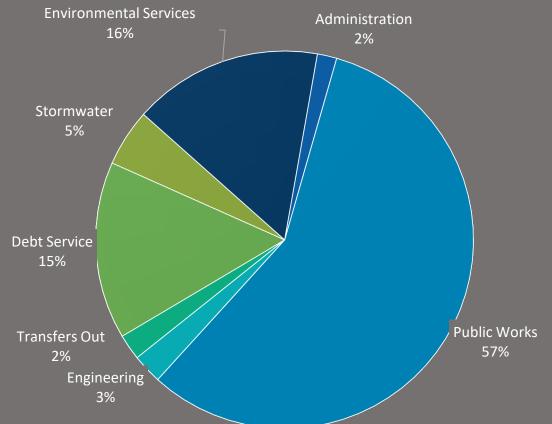

### Budget Summary for August Fiscal Year 2022

91.67%

|                     | Approved    | Proposed    |            |      |             |      |             |            |         |            |         |        |
|---------------------|-------------|-------------|------------|------|-------------|------|-------------|------------|---------|------------|---------|--------|
|                     | Original    | Revised     |            |      |             |      |             |            |         |            |         | % Inc  |
|                     | FY22        | FY22        | Monthly    | % of | YTD         | % of | FY 21       | Monthly    | % of    | YTD        | % of    | /(Dec) |
|                     | Budget      | Budget      | Actual     | Bdgt | Actual      | Bdgt | Actual      | Actual     | YTD Act | Actual     | YTD Act | 21/22  |
| Utility Rev         |             |             |            |      |             |      |             |            |         |            |         |        |
| Water               | 63,286,251  | 70,264,882  | 10,482,729 | 15%  | 65,400,692  | 93%  | 57,521,079  | 6,324,582  | 11%     | 50,520,105 | 88%     | 29%    |
| Sewer               | 45,474,377  | 48,689,914  | 4,530,721  | 9%   | 44,702,484  | 92%  | 42,739,958  | 3,737,946  | 9%      | 38,923,054 | 91%     | 15%    |
| Licenses & Permits  | 1,900,000   | 2,263,203   | 196,537    | 9%   | 2,642,901   | 117% | 2,148,142   | 236,756    | 11%     | 1,935,571  | 90%     | 37%    |
| Interest            | 240,000     | 80,000      | 79,934     | 100% | 228,828     | 286% | 93,499      | 2,203      | 2%      | 91,197     | 98%     | 151%   |
| Misc                | 763,203     | 836,100     | 220,926    | 26%  | 1,316,721   | 157% | 1,450,373   | 135,933    | 9%      | 1,397,093  | 96%     | -6%    |
| Transfers In        | 3,412,365   | 3,412,365   | 0          | 0%   | 3,412,365   | 100% | 3,400,982   | 0          | 0%      | 3,400,982  | 100%    | 0%     |
| Total               | 115,076,196 | 125,546,464 | 15,510,847 | 12%  | 117,703,991 | 94%  | 107,354,033 | 10,437,420 | 10%     | 96,268,002 | 90%     | 22%    |
|                     |             |             |            |      |             |      |             |            |         |            |         |        |
| Utility Exp         |             |             |            |      |             |      |             |            |         |            |         |        |
| Administration      | 100,000     | 0           | 0          | NA   | 0           | NA   | 6,708       | 0          | 0%      | 6,708      | 100%    | -100%  |
| Financial Services  | 2,072,422   | 2,434,837   | 189,763    | 8%   | 2,032,543   | 83%  | 2,033,933   | 163,781    | 8%      | 1,753,904  | 86%     | 16%    |
| Public Works        | 88,337,096  | 90,258,467  | 7,121,213  | 8%   | 74,697,784  | 83%  | 75,612,392  | 6,232,219  | 8%      | 70,732,917 | 94%     | 6%     |
| Administrative Serv | 134,817     | 139,817     | 11,621     | 8%   | 113,399     | 81%  | 129,297     | 8,122      | 6%      | 110,065    | 85%     | 3%     |
| Engineering Serv    | 4,214,029   | 4,135,269   | 303,947    | 7%   | 3,298,986   | 80%  | 4,137,306   | 299,445    | 7%      | 3,293,798  | 80%     | 0%     |
| Non-departmental    | 19,128,717  | 24,196,524  | 3,306,341  | 14%  | 21,951,638  | 91%  | 18,633,116  | 3,129,048  | 17%     | 18,108,679 | 97%     | 21%    |
| Total               | 117,223,010 | 121,164,914 | 10,932,885 | 9%   | 102,094,350 | 84%  | 100,552,752 | 9,832,615  | 10%     | 94,006,071 | 93%     | 9%     |
| Rev-Exp             | (2,146,814) | 4,381,550   | 4,577,962  |      | 15,609,641  |      | 6,801,281   | 604,805    |         | 2,261,931  |         |        |
|                     |             |             |            |      |             |      |             |            |         |            |         |        |