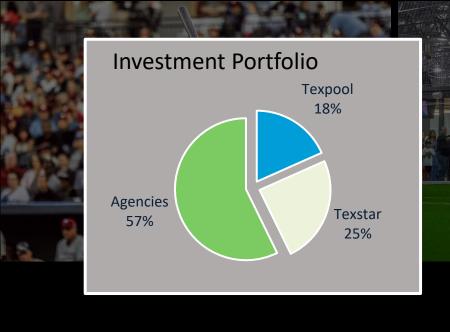

# Summary Year-To-Date

| Major Funds Revenues & Expenses Aug 31, 2022 | General                    | FY22<br>% of<br>Budget | FY21<br>% of<br>Budget | Utility Operating          | FY22<br>% of<br>Budget | FY21<br>% of<br>Budget |
|----------------------------------------------|----------------------------|------------------------|------------------------|----------------------------|------------------------|------------------------|
| Revenue Budget                               | \$212,660,819              |                        |                        | \$125,546,464              |                        |                        |
| YTD Actual                                   | 205,539,688                | 97%                    | 95%                    | 117,703,991                | 94%                    | 90%                    |
| Expense Budget YTD Spent                     | 214,120,293<br>166,452,598 | 78%                    | 81%                    | 121,164,914<br>102,094,350 | 84%                    | 93%                    |
| Revenues Over<br>(Under) Expenses            | \$ 39,087,090              |                        |                        | \$ 15,609,641              |                        |                        |
| Outstanding<br>Purchase Orders               | \$ 9,691,200               |                        |                        | \$ 2,323,088               |                        |                        |