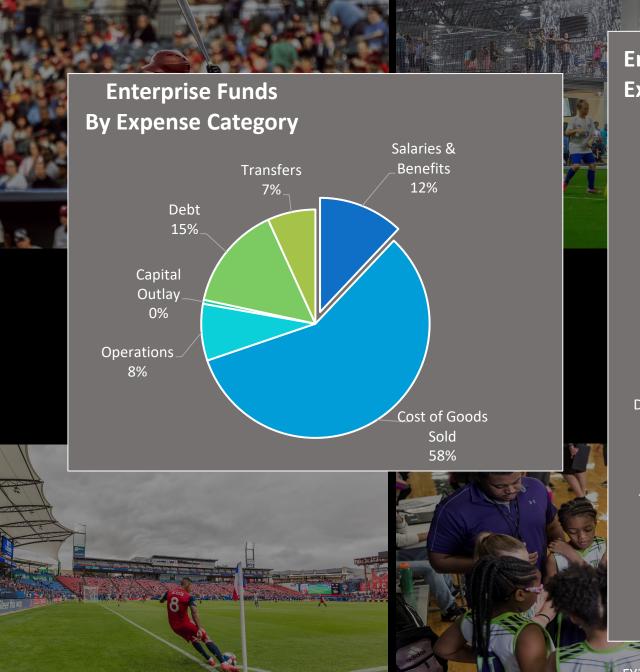

### Budget Summary for August Fiscal Year 2022

91.67%

|                     | Approved    | Proposed    |            |      |             |      |             |            |         |            |         |        |
|---------------------|-------------|-------------|------------|------|-------------|------|-------------|------------|---------|------------|---------|--------|
|                     | Original    | Revised     |            |      |             |      |             |            |         |            |         | % Inc  |
|                     | FY22        | FY22        | Monthly    | % of | YTD         | % of | FY 21       | Monthly    | % of    | YTD        | % of    | /(Dec) |
|                     | Budget      | Budget      | Actual     | Bdgt | Actual      | Bdgt | Actual      | Actual     | YTD Act | Actual     | YTD Act | 21/22  |
| Utility Rev         |             |             |            |      |             |      |             |            |         |            |         |        |
| Water               | 63,286,251  | 70,264,882  | 10,482,729 | 15%  | 65,400,692  | 93%  | 57,521,079  | 6,324,582  | 11%     | 50,520,105 | 88%     | 29%    |
| Sewer               | 45,474,377  | 48,689,914  | 4,530,721  | 9%   | 44,702,484  | 92%  | 42,739,958  | 3,737,946  | 9%      | 38,923,054 | 91%     | 15%    |
| Licenses & Permits  | 1,900,000   | 2,263,203   | 196,537    | 9%   | 2,642,901   | 117% | 2,148,142   | 236,756    | 11%     | 1,935,571  | 90%     | 37%    |
| Interest            | 240,000     | 80,000      | 79,934     | 100% | 228,828     | 286% | 93,499      | 2,203      | 2%      | 91,197     | 98%     | 151%   |
| Misc                | 763,203     | 836,100     | 220,926    | 26%  | 1,316,721   | 157% | 1,450,373   | 135,933    | 9%      | 1,397,093  | 96%     | -6%    |
| Transfers In        | 3,412,365   | 3,412,365   | 0          | 0%   | 3,412,365   | 100% | 3,400,982   | 0          | 0%      | 3,400,982  | 100%    | 0%     |
| Total               | 115,076,196 | 125,546,464 | 15,510,847 | 12%  | 117,703,991 | 94%  | 107,354,033 | 10,437,420 | 10%     | 96,268,002 | 90%     | 22%    |
|                     |             |             |            |      |             |      |             |            |         |            |         |        |
| Utility Exp         |             |             |            |      |             |      |             |            |         |            |         |        |
| Administration      | 100,000     | 0           | 0          | NA   | 0           | NA   | 6,708       | 0          | 0%      | 6,708      | 100%    | -100%  |
| Financial Services  | 2,072,422   | 2,434,837   | 189,763    | 8%   | 2,032,543   | 83%  | 2,033,933   | 163,781    | 8%      | 1,753,904  | 86%     | 16%    |
| Public Works        | 88,337,096  | 90,258,467  | 7,121,213  | 8%   | 74,697,784  | 83%  | 75,612,392  | 6,232,219  | 8%      | 70,732,917 | 94%     | 6%     |
| Administrative Serv | 134,817     | 139,817     | 11,621     | 8%   | 113,399     | 81%  | 129,297     | 8,122      | 6%      | 110,065    | 85%     | 3%     |
| Engineering Serv    | 4,214,029   | 4,135,269   | 303,947    | 7%   | 3,298,986   | 80%  | 4,137,306   | 299,445    | 7%      | 3,293,798  | 80%     | 0%     |
| Non-departmental    | 19,128,717  | 24,196,524  | 3,306,341  | 14%  | 21,951,638  | 91%  | 18,633,116  | 3,129,048  | 17%     | 18,108,679 | 97%     | 21%    |
| Total               | 117,223,010 | 121,164,914 | 10,932,885 | 9%   | 102,094,350 | 84%  | 100,552,752 | 9,832,615  | 10%     | 94,006,071 | 93%     | 9%     |
| Rev-Exp             | (2,146,814) | 4,381,550   | 4,577,962  |      | 15,609,641  |      | 6,801,281   | 604,805    |         | 2,261,931  |         |        |
|                     |             |             |            |      |             |      |             |            |         |            |         |        |