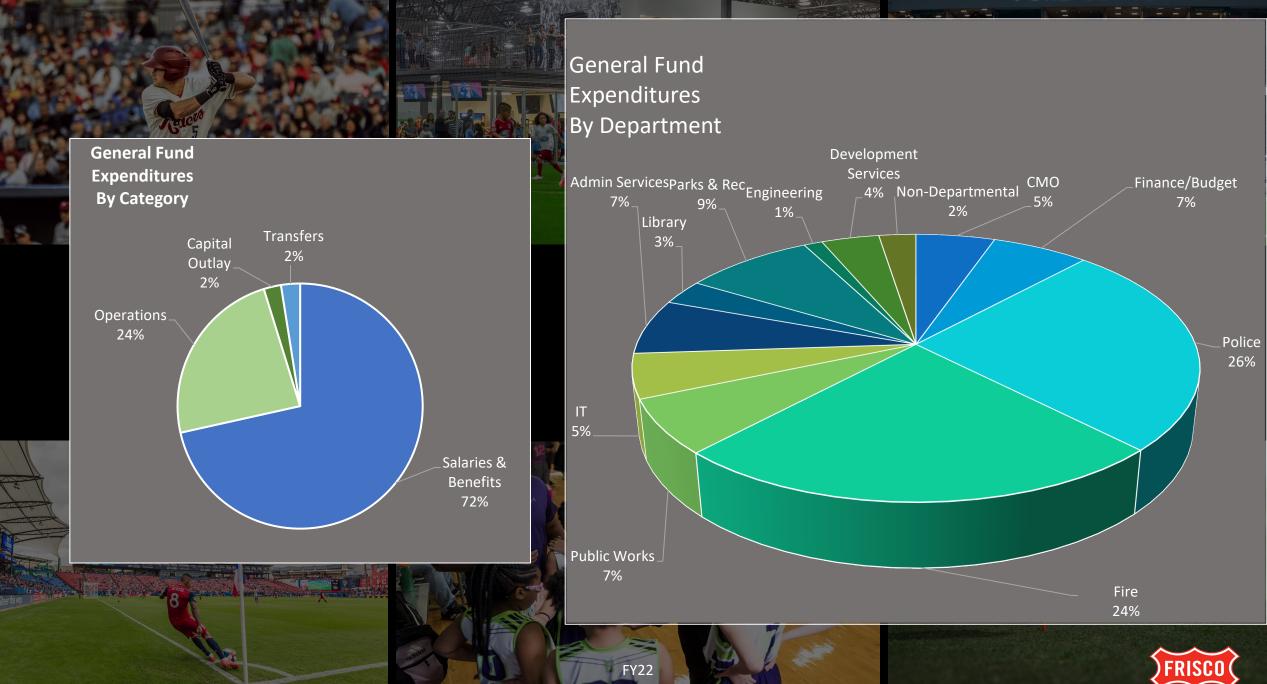

### Budget Summary for August Fiscal Year 2022

91.67%

|                      | Approved    | Proposed    |             |      |             |      |             |             |         |             |         |        |
|----------------------|-------------|-------------|-------------|------|-------------|------|-------------|-------------|---------|-------------|---------|--------|
|                      | Original    | Revised     |             |      |             |      |             |             |         |             |         | % Inc  |
|                      | FY22        | FY22        | Monthly     | % of | YTD         | % of | FY 21       | Monthly     | % of    | YTD         | % of    | /(Dec) |
|                      | Budget      | Budget      | Actual      | Bdgt | Actual      | Bdgt | Actual      | Actual      | YTD Act | Actual      | YTD Act | 21/22  |
| Gen Fund Rev         |             |             |             |      |             |      |             |             |         |             |         |        |
| Property Tax         | 103,374,219 | 103,359,219 | 87,638      | 0%   | 101,789,513 | 98%  | 94,720,397  | 292,599     | 0%      | 94,679,706  | 100%    | 8%     |
| Sales Tax            | 53,550,000  | 65,150,000  | 6,610,602   | 10%  | 59,660,723  | 92%  | 53,685,204  | 5,418,534   | 10%     | 48,063,603  | 90%     | 24%    |
| Beverage Tax         | 980,485     | 1,095,485   | 130,264     | 12%  | 1,225,286   | 112% | 1,173,599   | 113,334     | 10%     | 931,319     | 79%     | 32%    |
| Franchise Tax        | 10,060,915  | 10,060,915  | 1,236,458   | 12%  | 10,021,272  | 100% | 8,743,330   | 959,955     | 11%     | 8,736,432   | 100%    | 15%    |
| Licenses & Permits   | 12,047,448  | 11,047,448  | 884,814     | 8%   | 11,089,956  | 100% | 11,400,651  | 728,392     | 6%      | 10,485,466  | 92%     | 6%     |
| Intergovernmental    | 3,000,000   | 3,001,290   | 670,091     | 22%  | 2,708,637   | 90%  | 2,963,673   | 589,999     | 20%     | 2,710,754   | 91%     | 0%     |
| Charges for Services | 8,201,265   | 8,444,160   | 1,041,244   | 12%  | 9,754,391   | 116% | 7,628,177   | 846,249     | 11%     | 6,904,683   | 91%     | 41%    |
| Fines                | 1,607,181   | 1,559,287   | 168,831     | 11%  | 1,577,549   | 101% | 1,348,701   | 103,399     | 8%      | 1,204,449   | 89%     | 31%    |
| Interest Income      | 516,120     | 516,120     | 247,859     | 48%  | 714,453     | 138% | 219,361     | -150,282    | -69%    | 205,467     | 94%     | 248%   |
| Contributions        | 172,215     | 170,925     | 2,644       | 2%   | 151,482     | 89%  | 121,961     | 11,823      | 10%     | 113,328     | 93%     | 34%    |
| Rental Income        | 1,449,826   | 1,449,826   | 108,537     | 7%   | 1,346,373   | 93%  | 1,466,871   | 116,646     | 8%      | 1,285,362   | 88%     | 5%     |
| Other Fees/Misc      | 728,988     | 794,462     | 82,681      | 10%  | 929,721     | 117% | 208,552     | 173,312     | 83%     | 288,181     | 138%    | 223%   |
| Transfers In         | 2,662,887   | 6,011,682   | 324,547     | 5%   | 4,570,332   | 76%  | 6,732,797   | 0           | 0%      | 6,132,795   | 91%     | -25%   |
| Total                | 198,351,549 | 212,660,819 | 11,596,210  | 5%   | 205,539,688 | 97%  | 190,413,274 | 9,203,960   | 5%      | 181,741,545 | 95%     | 13%    |
|                      |             |             |             |      |             |      |             |             |         |             |         |        |
| Gen Fund Exp         |             |             |             |      |             |      |             |             |         |             |         |        |
| Administration       | 6,771,055   | 7,269,698   | 440,545     | 6%   | 5,817,137   | 80%  | 5,700,440   | 370,806     | 7%      | 5,087,000   | 89%     | 14%    |
| Financial Services   | 17,568,161  | 19,572,860  | 1,431,195   | 7%   | 10,885,013  | 56%  | 14,845,336  | 1,299,339   | 9%      | 11,179,151  | 75%     | -3%    |
| Police               | 51,310,506  | 52,627,074  | 3,971,613   | 8%   | 42,867,450  | 81%  | 43,812,152  | 3,772,807   | 9%      | 37,836,357  | 86%     | 13%    |
| Fire                 | 44,859,627  | 48,524,613  | 3,691,497   | 8%   | 40,564,840  | 84%  | 41,036,864  | 3,340,222   | 8%      | 34,802,950  | 85%     | 17%    |
| Public Works         | 13,796,512  | 14,502,677  | 897,045     | 6%   | 10,904,962  | 75%  | 12,528,114  | 1,044,572   | 8%      | 10,774,948  | 86%     | 1%     |
| Human Resources      | 3,857,823   | 3,984,613   | 291,717     | 7%   | 3,067,612   | 77%  | 2,644,437   | 172,454     | 7%      | 2,214,893   | 84%     | 38%    |
| Administrative Serv  | 11,872,743  | 13,952,837  | 748,239     | 5%   | 11,111,596  | 80%  | 10,502,207  | 760,187     | 7%      | 9,218,986   | 88%     | 21%    |
| IT Serv              | 9,408,701   | 13,164,632  | 766,998     | 6%   | 8,908,528   | 68%  | 10,624,253  | 689,932     | 6%      | 9,340,523   | 88%     | -5%    |
| Library              | 5,884,471   | 5,893,251   | 441,349     | 7%   | 5,049,946   | 86%  | 5,425,185   | 368,617     | 7%      | 4,689,599   | 86%     | 8%     |
| Parks & Recreation   | 19,337,830  | 19,797,836  | 1,561,268   | 8%   | 14,526,393  | 73%  | 15,975,898  | 1,442,126   | 9%      | 13,587,964  | 85%     | 7%     |
| Engineering Serv     | 2,541,908   | 2,811,092   | 189,532     | 7%   | 2,085,594   | 74%  | 2,271,493   | 213,792     | 9%      | 1,988,413   | 88%     | 5%     |
| Development Serv     | 8,118,224   | 7,854,863   | 725,736     | 9%   | 6,497,764   | 83%  | 7,314,221   | 676,818     | 9%      | 6,456,063   | 88%     | 1%     |
| Non-departmental     | 3,019,946   | 4,164,247   | 2,060,172   | 49%  | 4,165,763   | 100% | 12,696,124  | (19,297)    | 0%      | 2,328,169   | 18%     | 79%    |
| Total                | 198,347,507 | 214,120,293 | 17,216,906  | 8%   | 166,452,598 | 78%  | 185,376,724 | 14,132,375  | 8%      | 149,505,016 | 81%     | 11%    |
| Rev-Exp              | 4,042       | (1,459,474) | (5,620,696) |      | 39,087,090  |      | 5,036,550   | (4,928,415) |         | 32,236,529  |         |        |
| ·                    |             | , , , , ,   | , , , , ,   |      |             |      |             |             |         |             |         |        |