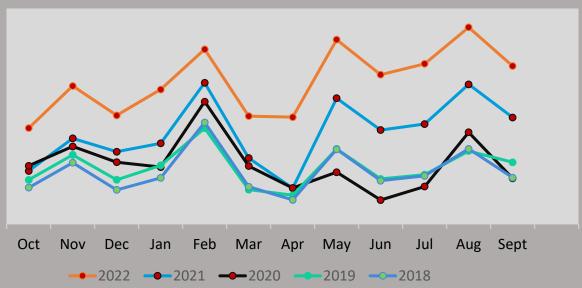

## Sales Tax Collections by Fiscal Year

FY22

## City of Frisco Sales Tax Revenue Analysis

### Fiscal Year Tracking - Accrual Basis

| Month<br><u>Received</u>               | Monthly<br>Receipts<br>FY 2022          | % Change Over<br>Same Month<br><u>Prior Year</u> | FY 2021-22<br>Year to Date<br><u>Total</u> | FY 2021-22<br>Year to Date<br><u>% Change</u> | Monthly<br>Receipts<br><u>FY 2021</u>  | % Change Over<br>Same Month<br><u>Prior Year</u> | FY 2020-21<br>Year to Date<br><u>Total</u> | FY 2020-21<br>Year to Date<br><u>% Change</u> |
|----------------------------------------|-----------------------------------------|--------------------------------------------------|--------------------------------------------|-----------------------------------------------|----------------------------------------|--------------------------------------------------|--------------------------------------------|-----------------------------------------------|
|                                        |                                         |                                                  |                                            |                                               |                                        |                                                  |                                            |                                               |
| Dec                                    | 9,538,614                               | 18.94%                                           | 9,538,614                                  | 18.94%                                        | 8,019,758                              | 5.81%                                            | 8,019,758                                  | 5.81%                                         |
| Jan                                    | 10,623,234                              | 26.90%                                           | 20,161,848                                 | 23.01%                                        | 8,371,047                              | 13.46%                                           | 16,390,805                                 | 9.58%                                         |
| Feb                                    | 12,301,140                              | 12.80%                                           | 32,462,988                                 | 18.93%                                        | 10,905,133                             | 7.82%                                            | 27,295,938                                 | 8.87%                                         |
| Mar                                    | 9,507,244                               | 22.59%                                           | 41,970,232                                 | 19.74%                                        | 7,755,264                              | 4.53%                                            | 35,051,203                                 | 7.88%                                         |
| Apr                                    | 9,465,184                               | 45.78%                                           | 51,435,416                                 | 23.81%                                        | 6,492,629                              | -0.18%                                           | 41,543,831                                 | 6.54%                                         |
| May                                    | 12,705,949                              | 23.88%                                           | 64,141,365                                 | 23.82%                                        | 10,256,756                             | 43.23%                                           | 51,800,588                                 | 12.23%                                        |
| Jun                                    | 11,243,020                              | 25.96%                                           | 75,384,385                                 | 24.14%                                        | 8,925,839                              | 48.81%                                           | 60,726,427                                 | 16.44%                                        |
| Jul                                    | 11,695,836                              | 27.43%                                           | 87,080,221                                 | 24.57%                                        | 9,178,105                              | 39.81%                                           | 69,904,532                                 | 19.05%                                        |
| Aug                                    | 13,221,204                              | 22.00%                                           | 100,301,425                                | 24.23%                                        | 10,837,067                             | 22.70%                                           | 80,741,599                                 | 19.53%                                        |
| Sep                                    | 11,603,127                              | 22.77%                                           | 111,904,552                                | 24.07%                                        | 9,451,382                              | 36.87%                                           | 90,192,981                                 | 21.14%                                        |
| Oct                                    |                                         | 0.00%                                            | -                                          | 0.00%                                         | 9,006,874                              | 24.83%                                           | 99,199,855                                 | 21.46%                                        |
| Nov                                    |                                         | 0.00%                                            | -                                          | 0.00%                                         | 10,769,146                             | 25.54%                                           | 109,969,001                                | 21.85%                                        |
| Grand Total<br>General Fund<br>EDC/CDC | 111,904,552<br>55,952,276<br>27,976,138 |                                                  |                                            |                                               | 80,741,599<br>40,370,800<br>20,185,400 |                                                  |                                            |                                               |