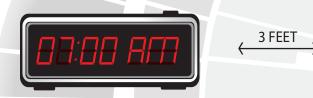

### WEEKLY COLLECTION SERVICES SET-OUT GUIDELINES:

- Both carts and all yard waste must be set out no later than 7 a.m. on your service day. Trucks run approximately 7 a.m. 7 p.m. each day.
- Carts and yard waste must be placed at the edge of the driveway where it meets the alley or street.
- Carts must be at least 3 feet from all objects, including yard waste bags/bundles, fences, gas meters, vehicles, and other carts.
- Carts or yard waste may not be too heavy. DO NOT put rocks, brick, concrete, dirt, mulch, or construction materials in either cart or in yard bags.
- Carts may not be overloaded and lids must fully close. DO NOT place extra bags next to (or on top of) either cart.
- Both recycling and trash must be bagged to prevent litter during service. *Please bag recycling with a loose tie.*
- Yard waste like grass clippings and leaves must be placed in brown paper lawn waste bags. Plastic bags will not be collected.
- Branches must be less than 4 inches in diameter, cut into 3 foot lengths or smaller, and bundled with rope or twine (less than 30 lbs/bundle).

## PICK SIX!

Service troubles? It's not too late to turn things around! Be a team player and avoid these common set-out fumbles to ensure your recycling and trash handoff goes smoothly.

Please put carts and yard waste out BEFORE 7 a.m. on your service day.

3 FEET

Carts should not be OVERLOADED; lids should be completely closed.

Carts should not be TOO HEAVY; do not put dirt, rocks, bricks, etc. in your carts.