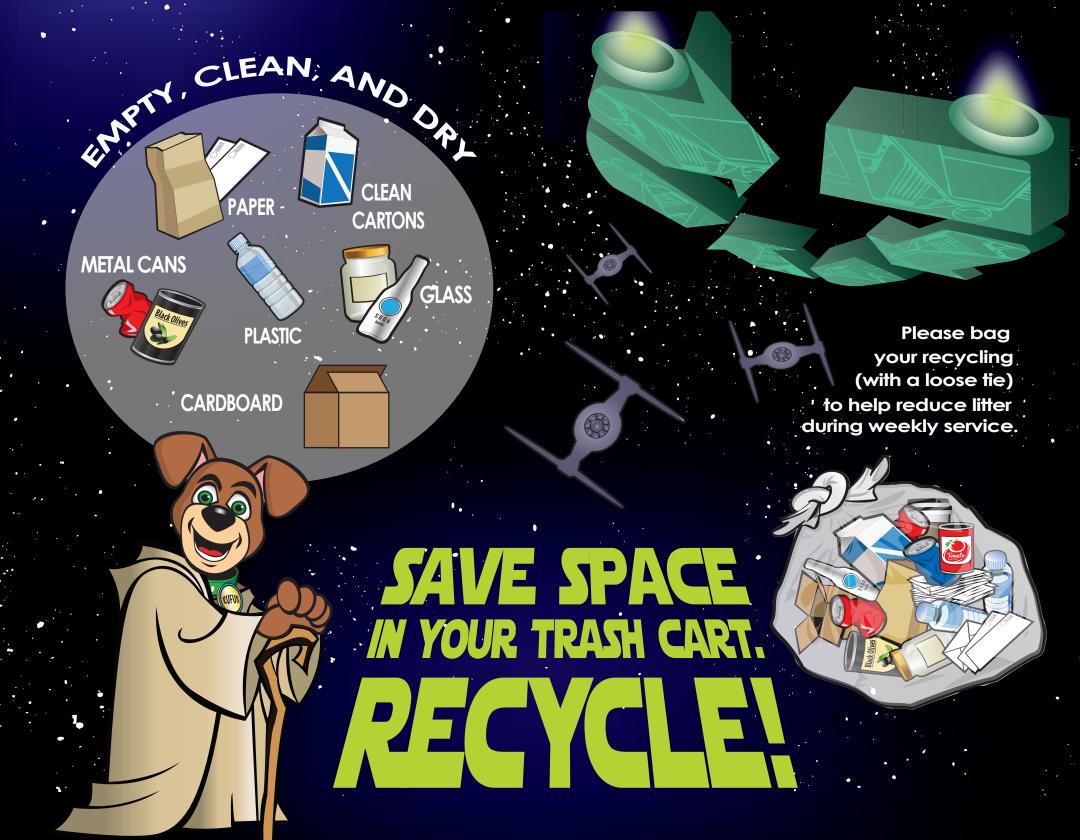

### WEEKLY COLLECTION SERVICES OFFERED:

- Curbside/alley collection of a 95-gallon blue recycle cart, picked up once weekly on your service day, for loosely bagged recyclables only.
- Curbside/alley collection of a 95-gallon black trash cart, picked up once weekly on your service day, for bagged trash only.
- Curbside/alley collection of up to 10 paper bags and/or bundles of yard waste, picked up once weekly on your service day. NOTE: No yard waste materials of any kind are permitted in either cart. Carts containing yard waste will not be collected.

### WEEKLY COLLECTION SERVICES SET-OUT GUIDELINES:

- Both carts and all yard waste must be set out no later than 7 a.m. on your service day. Trucks run approximately 7 a.m. 7 p.m. each day.
- Carts and yard waste must be placed at the edge of the driveway where it meets the alley or street.
- Carts must be at least 3 feet from all objects, including yard waste bags/bundles, fences, gas meters, vehicles, and other carts.
- Carts or yard waste may not be too heavy. DO NOT put rocks, brick, concrete, dirt, mulch, or construction materials in either cart or in yard bags.
- Carts may not be overloaded and lids must fully close. DO NOT place extra bags next to (or on top of) either cart.
- Both recycling and trash must be bagged to prevent litter during service. *Please bag recycling with a loose tie.*
- Yard waste like grass clippings and leaves must be placed in brown paper lawn waste bags. Plastic bags will not be collected.
- Branches must be less than 4 inches in diameter, cut into 3 foot lengths or smaller, and bundled with rope or twine (less than 30 lbs/bundle).

## **BAG BOTH!**

The most common pollutant in Frisco's creeks, streams, and natural areas is litter. You can help reduce litter by bagging all recycling and trash (with a loose tie) before placing it in your carts.

> Bagging helps reduce the amount of litter that is accidently generated by your carts during weekly service.

Schedule your Fast-Lane Fridays appointment at FriscoTexas.gov/HHW

| SUN              | MON                                                                                                                      | TUE                                              |         | WED                                                                                                                                      |          | тни                                              |                       | FRI                                                                             | SAT                                                           |            |
|------------------|--------------------------------------------------------------------------------------------------------------------------|--------------------------------------------------|---------|------------------------------------------------------------------------------------------------------------------------------------------|----------|--------------------------------------------------|-----------------------|---------------------------------------------------------------------------------|---------------------------------------------------------------|------------|
| 1                | 2                                                                                                                        | 3                                                |         | 4                                                                                                                                        | <b></b>  | 5                                                | <b></b>               | 6                                                                               | 7                                                             | <b></b>    |
| New Year's Day   | 6616 Walnut Street<br>Offices & Collection Center CLOSED<br>(waste services run as normal)                               | 6616 Walnut Street<br>Special Collections CLOSED |         |                                                                                                                                          |          |                                                  |                       |                                                                                 |                                                               |            |
| 8                | 9                                                                                                                        | 10                                               | \$      | 11                                                                                                                                       | <b>♦</b> | 12                                               | <b></b>               | 13                                                                              | 14                                                            | <b></b>    |
| 15               | 16                                                                                                                       | 17                                               |         | 18                                                                                                                                       | <b></b>  | 19                                               | <b></b>               | 20 🗊                                                                            | 21                                                            | <b>♦</b>   |
|                  | Martin Luther King Jr. Day<br>6616 Walnut Street<br>Offices & Collection Center CLOSED<br>(waste services run as normal) | 6616 Walnut Street<br>Special Collections CLOSED |         |                                                                                                                                          |          |                                                  |                       |                                                                                 |                                                               |            |
| 22               | 23                                                                                                                       | 24                                               |         | 25                                                                                                                                       | <b>♦</b> | 26                                               | <b></b>               | 27 🗇                                                                            | 28                                                            | •          |
| Chinese New Year |                                                                                                                          |                                                  |         |                                                                                                                                          |          |                                                  |                       |                                                                                 | <b><i>Playg</i></b> 27th Annual Dadd<br>FRISCO Daughter Dance | i <b>y</b> |
| 29               | 30                                                                                                                       | 31                                               | <b></b> | <b>Terrible Tanglers</b><br>"Tangler" items like cords*, sti<br>workers' safety at risk. These i<br>during <b>Special Collection Hou</b> | tems     | belong in the black trash card                   | hoses da<br>(never th | mage equipment at the recycling sort<br>e blue cart).*Electric cords and string | ing facility and can put<br>lights may be dropped off         |            |
|                  |                                                                                                                          |                                                  |         | NEW Special Collection He<br>Thursdays, (Adults 50+ ON<br>and Saturdays 8 a.m 1 p.                                                       | LY) 9    | Tuesdays, 9 a.m 11:30<br>a.m 11:30 a.m. & (All R | a.m. &<br>esidents    | L p.m 3 p.m., Wednesdays, 9 a.<br>) 1 p.m 3 p.m., Fridays 9 a.m                 | m 11:30 a.m. & 1 p.m 6 p.<br>3 p.m. (by appointment ONL\      | m.,<br>(), |