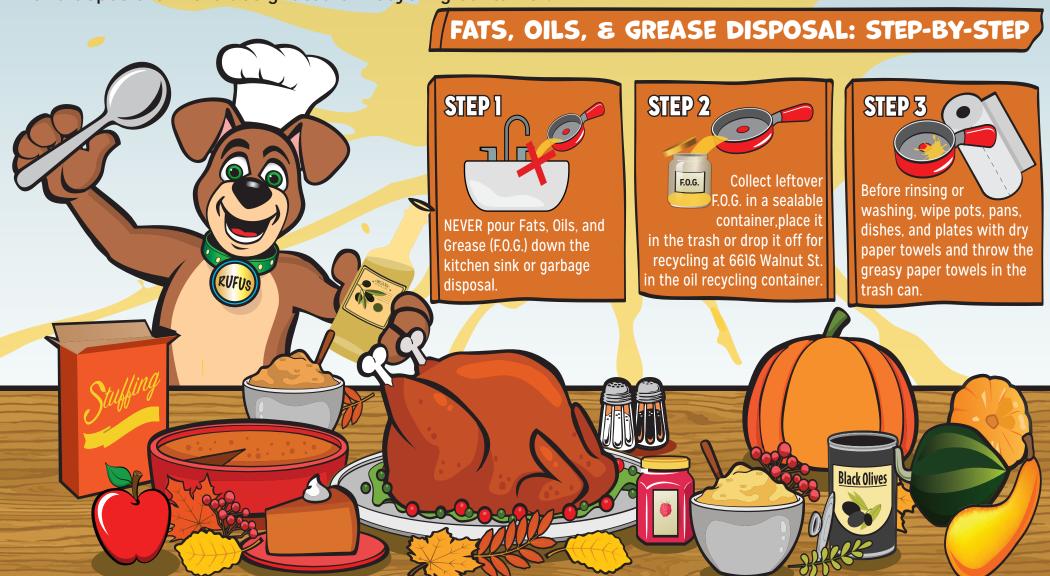

## SUMMER POLLUTION SOLUTIONS

When it rains, stormwater runoff carries pollutants like litter, chemicals, grass clippings, and pet waste straight into storm drains. Storm drains empty this untreated runoff directly into Frisco's creeks and streams. These waterways eventually flow into lakes, which are the primary water supply for most cities in North Texas.