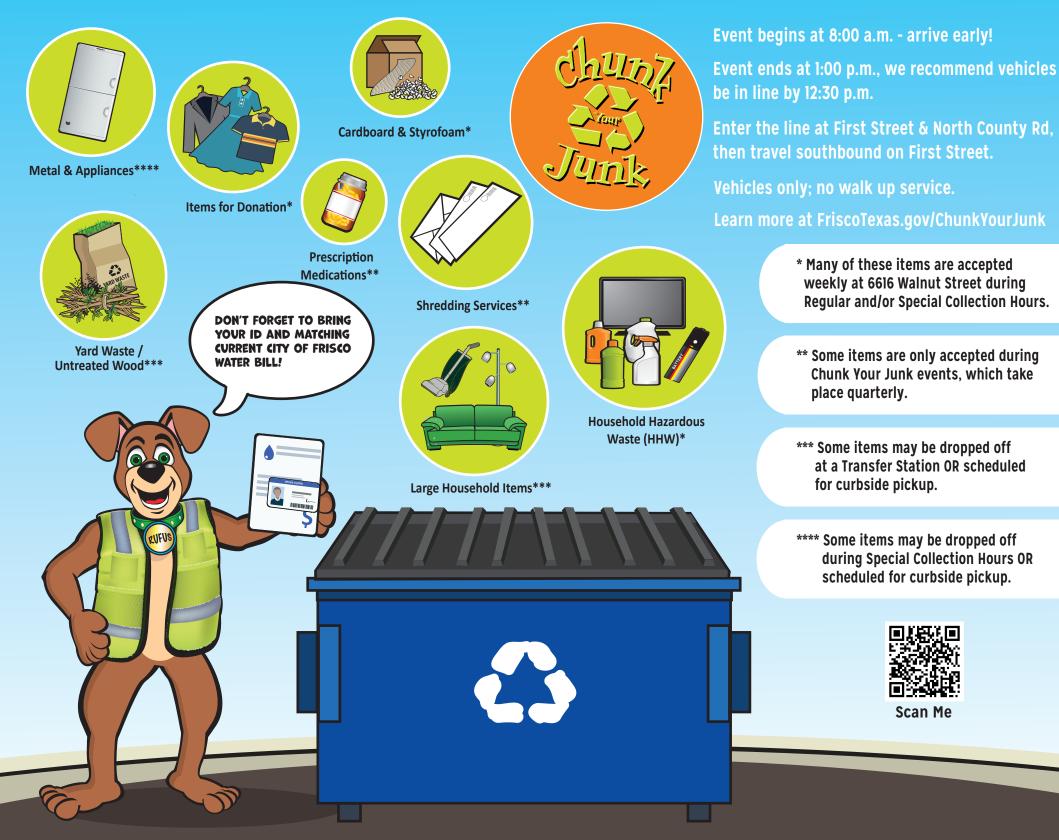

### **CHUNK YOUR JUNK!**

• Our quarterly Chunk Your Junk events are available to all Frisco homeowner residents with ID and matching current City of Frisco water bill. Please visit FriscoTexas.gov/ChunkYourJunk for more information.