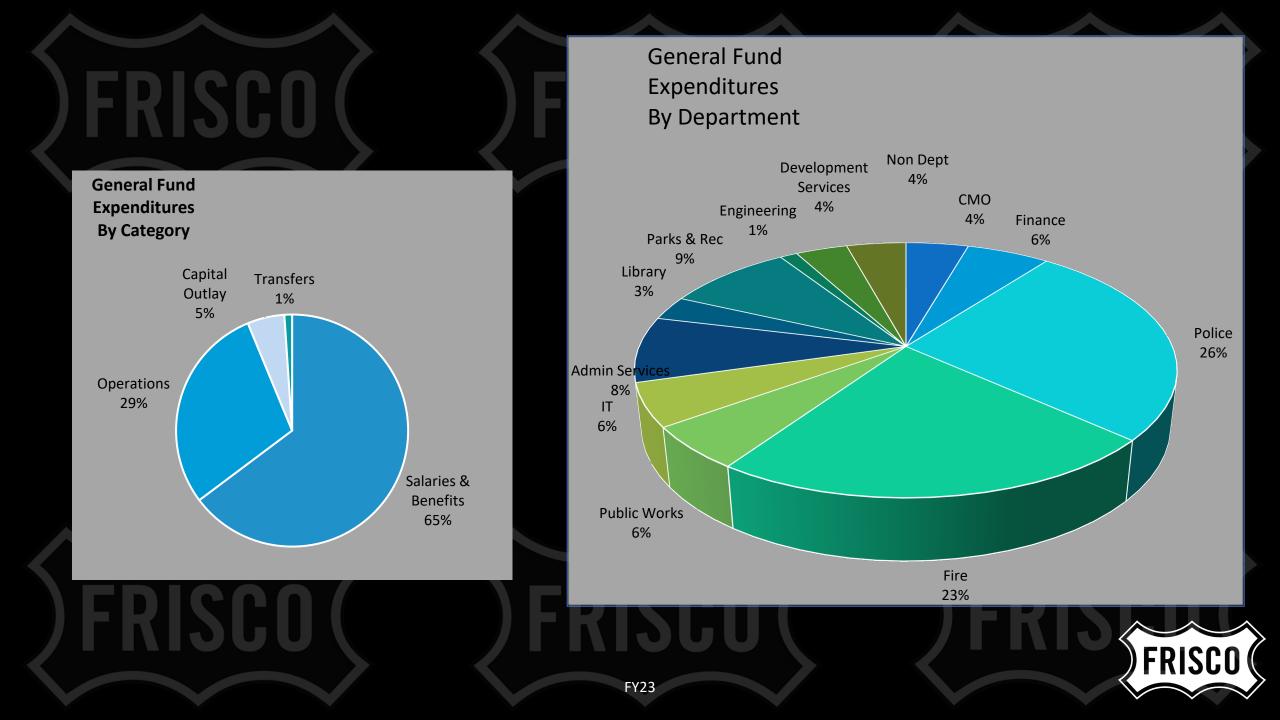

### Summary Year-To-Date

| Major Funds<br>Revenues &<br>Expenses<br>December 31, 2022 | General       | FY23<br>% of<br>Budget | FY22<br>% of<br>Budget | Utility Operating | FY23<br>% of<br>Budget | FY22<br>% of<br>Budget |
|------------------------------------------------------------|---------------|------------------------|------------------------|-------------------|------------------------|------------------------|
| Revenue Budget                                             | \$229,603,726 |                        |                        | \$ 139,471,584    |                        |                        |
| YTD Actual                                                 | \$ 86,517,005 | 38%                    | 36%                    | \$ 34,495,933     | 25%                    | 24%                    |
| Expense Budget                                             | \$242,661,203 |                        |                        | \$ 137,359,293    |                        |                        |
| YTD Spent                                                  | \$ 47,926,908 | 20%                    | 19%                    | \$ 24,746,970     | 18%                    | 21%                    |
| Revenues Over<br>(Under) Expenses                          | \$ 38,590,097 |                        |                        | \$ 9,748,963      |                        |                        |

#### Budget Summary for December Fiscal Year 2023

|                      | Approved    |              |            |      |            |      |             |            |         |            |         |        |
|----------------------|-------------|--------------|------------|------|------------|------|-------------|------------|---------|------------|---------|--------|
|                      | Original    | Revised      |            |      |            |      | Unaudited   |            |         |            |         | % Inc  |
|                      | FY23        | FY23         | Monthly    | % of | YTD        | % of | FY 22       | Monthly    | % of    | YTD        | % of    | /(Dec) |
|                      | Budget      | Budget       | Actual     | Bdgt | Actual     | Bdgt | Actual      | Actual     | YTD Act | Actual     | YTD Act | 22/23  |
| Gen Fund Rev         |             |              |            |      |            |      |             |            |         |            |         |        |
| Property Tax         | 114,534,004 | 114,534,004  | 51,362,462 | 45%  | 59,097,730 | 52%  | 101,586,930 | 46,795,852 | 46%     | 56,402,611 | 56%     | 5%     |
| Sales Tax            | 68,063,417  | 68,063,417   | 5,735,604  | 8%   | 17,897,833 | 26%  | 67,722,580  | 4,769,307  | 7%      | 14,657,317 | 22%     | 22%    |
| Beverage Tax         | 1,130,259   | 1,130,259    | 139,544    | 12%  | 279,717    | 25%  | 1,494,842   | 121,620    | 8%      | 229,928    | 15%     | 22%    |
| Franchise Tax        | 10,122,226  | 10,122,226   | 60         | 0%   | 60         | 0%   | 11,350,411  | 20         | 0%      | 20         | 0%      | 200%   |
| Licenses & Permits   | 12,152,057  | 12,152,057   | 1,249,384  | 10%  | 3,039,514  | 25%  | 11,810,918  | 633,120    | 5%      | 2,532,271  | 21%     | 20%    |
| Intergovernmental    | 3,400,065   | 3,400,065    | 14,351     | 0%   | 768,866    | 23%  | 2,940,283   | 10,050     | 0%      | 651,486    | 22%     | 18%    |
| Charges for Services | 8,936,690   | 8,936,690    | 789,943    | 9%   | 2,497,466  | 28%  | 10,580,648  | 817,211    | 8%      | 2,278,067  | 22%     | 10%    |
| Fines                | 1,737,541   | 1,737,541    | 122,036    | 7%   | 418,136    | 24%  | 1,787,478   | 115,745    | 6%      | 369,380    | 21%     | 13%    |
| Interest Income      | 521,281     | 521,281      | 428,866    | 82%  | 1,047,571  | 201% | 966,496     | 7,312      | 1%      | 24,456     | 3%      | 4183%  |
| Contributions        | 173,924     | 173,924      | 2,866      | 2%   | 46,791     | 27%  | 158,649     | 10         | 0%      | 7,110      | 4%      | 558%   |
| Rental Income        | 1,464,324   | 1,464,324    | 95,675     | 7%   | 266,500    | 18%  | 1,531,941   | 100,845    | 7%      | 284,153    | 19%     | -6%    |
| Other Fees/Misc      | 802,405     | 802,405      | 171,449    | 21%  | 217,093    | 27%  | 1,589,238   | 142,166    | 9%      | 232,754    | 15%     | -7%    |
| Transfers In         | 6,565,533   | 6,565,533    | 235,344    | 4%   | 939,728    | 14%  | 5,488,884   | 949,848    | 17%     | 949,848    | 17%     | -1%    |
| Total                | 229,603,726 | 229,603,726  | 60,347,584 | 26%  | 86,517,005 | 38%  | 219,009,298 | 54,463,106 | 25%     | 78,619,401 | 36%     | 10%    |
|                      |             |              |            |      |            |      |             |            |         |            |         |        |
| Gen Fund Exp         |             |              |            |      |            |      |             |            |         |            |         |        |
| Administration       | 7,148,992   | 7,247,770    | 543,898    | 8%   | 1,324,117  | 18%  | 6,703,264   | 411,602    | 6%      | 1,273,142  | 19%     | 4%     |
| Financial Services   | 21,068,887  | 21,130,704   | 998,097    | 5%   | 2,822,245  | 13%  | 17,864,169  | 763,875    | 4%      | 1,918,632  | 11%     | 47%    |
| Police               | 56,257,308  | 57,008,721   | 5,290,318  | 9%   | 12,624,364 | 22%  | 49,831,911  | 3,535,004  | 7%      | 9,962,490  | 20%     | 27%    |
| Fire                 | 52,356,212  | 53,070,987   | 4,109,843  | 8%   | 10,966,736 | 21%  | 47,006,696  | 3,771,867  | 8%      | 9,863,207  | 21%     | 11%    |
| Public Works         | 16,038,862  | 17,195,945   | 1,033,641  | 6%   | 2,622,755  | 15%  | 12,663,207  | 949,903    | 8%      | 2,092,569  | 17%     | 25%    |
| Human Resources      | 4,386,787   | 4,461,087    | 356,367    | 8%   | 803,977    | 18%  | 3,874,219   | 362,805    | 9%      | 688,249    | 18%     | 17%    |
| Administrative Serv  | 14,324,028  | 15,525,267   | 913,448    | 6%   | 3,987,157  | 26%  | 12,482,767  | 875,262    | 7%      | 3,488,149  | 28%     | 14%    |
| IT Serv              | 15,408,209  | 15,977,151   | 764,501    | 5%   | 2,625,302  | 16%  | 11,454,679  | 673,861    | 6%      | 2,077,890  | 18%     | 26%    |
| Library              | 6,774,094   | 6,774,094    | 518,023    | 8%   | 1,464,348  | 22%  | 5,760,977   | 422,726    | 7%      | 1,327,216  | 23%     | 10%    |
| Parks & Recreation   | 21,849,149  | 23,130,413   | 1,684,175  | 7%   | 4,303,581  | 19%  | 17,185,028  | 1,316,910  | 8%      | 3,505,360  | 20%     | 23%    |
| Engineering Serv     | 2,958,778   | 3,042,907    | 294,545    | 10%  | 591,927    | 19%  | 2,499,040   | 180,434    | 7%      | 455,622    | 18%     | 30%    |
| Development Serv     | 9,395,965   | 9,544,550    | 689,897    | 7%   | 1,763,882  | 18%  | 7,374,580   | 563,118    | 8%      | 1,475,607  | 20%     | 20%    |
| Non-departmental     | 1,515,037   | 8,551,607    | 1,947,902  | 23%  | 2,026,517  | 24%  | 4,225,782   | 30,170     | 1%      | 103,910    | 2%      | 1850%  |
| Total                | 229,482,308 | 242,661,203  | 19,144,655 | 8%   | 47,926,908 | 20%  | 198,926,319 | 13,857,537 | 7%      | 38,232,043 | 19%     | 25%    |
| Rev-Exp              | 121,418     | (13,057,477) | 41,202,929 |      | 38,590,097 |      | 20,082,979  | 40,605,569 |         | 40,387,358 |         |        |
|                      |             |              |            |      |            |      |             |            |         |            |         |        |