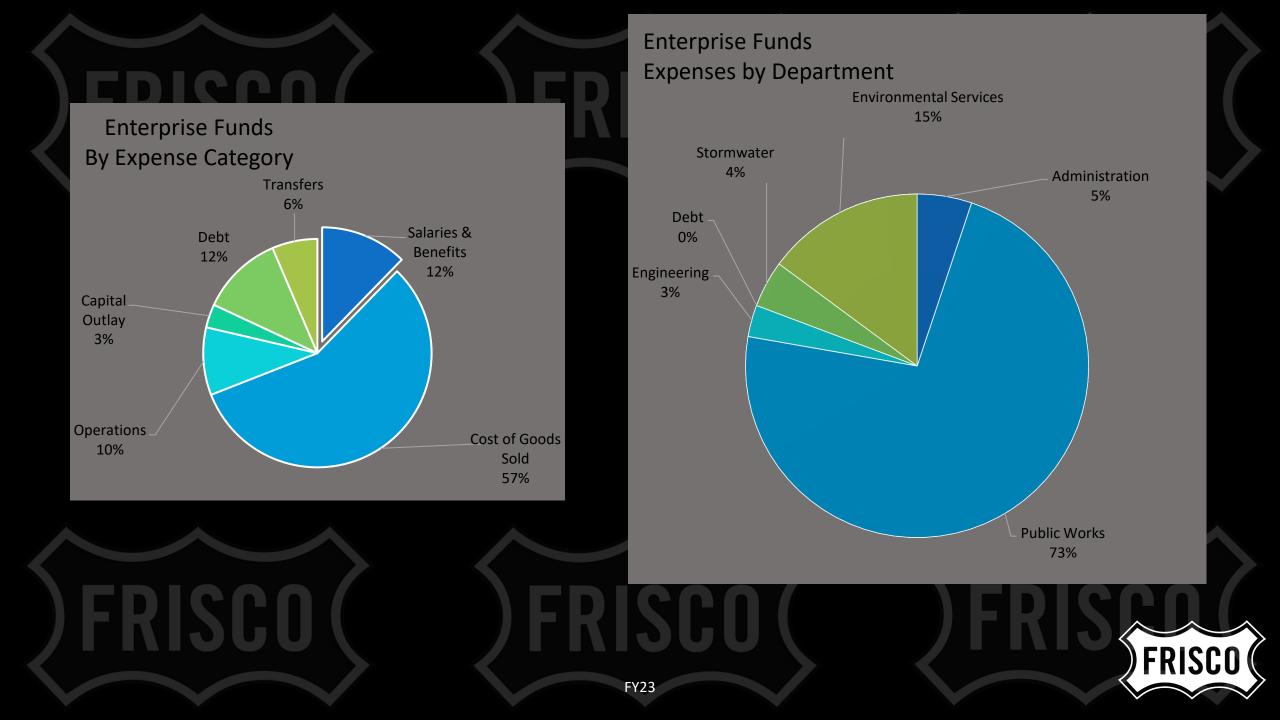

#### Budget Summary for December Fiscal Year 2023 25.00%

|                     | Approved    |             |           |      |            |      |             |           |         |            |         |        |
|---------------------|-------------|-------------|-----------|------|------------|------|-------------|-----------|---------|------------|---------|--------|
|                     | Original    | Revised     |           |      |            |      | Unaudited   |           |         |            |         | % Inc  |
|                     | FY23        | FY23        | Monthly   | % of | YTD        | % of | FY 22       | Monthly   | % of    | YTD        | % of    | /(Dec) |
|                     | Budget      | Budget      | Actual    | Bdgt | Actual     | Bdgt | Actual      | Actual    | YTD Act | Actual     | YTD Act | 22/23  |
| Utility Rev         |             |             |           |      |            |      |             |           |         |            |         |        |
| Water               | 79,990,450  | 79,990,450  | 4,702,414 | 6%   | 19,536,623 | 24%  | 74,157,003  | 4,760,348 | 6%      | 19,089,019 | 26%     | 2%     |
| Sewer               | 53,551,837  | 53,551,837  | 4,294,141 | 8%   | 13,077,625 | 24%  | 49,298,140  | 3,602,417 | 7%      | 11,349,376 | 23%     | 15%    |
| Licenses & Permits  | 2,000,000   | 2,000,000   | 557,900   | 28%  | 1,194,019  | 60%  | 2,727,985   | 564,143   | 21%     | 851,795    | 31%     | 40%    |
| Interest            | 200,000     | 200,000     | 206,460   | 103% | 543,202    | 272% | 340,544     | 4,073     | 1%      | 9,100      | 3%      | 5869%  |
| Misc                | 183,203     | 183,203     | 79,730    | 44%  | 144,464    | 79%  | 1,116,222   | 142,978   | 13%     | 363,473    | 33%     | -60%   |
| Transfers In        | 3,546,094   | 3,546,094   | 0         | 0%   | 0          | 0%   | 3,412,365   | 0         | 0%      | 0          | 0%      | NA     |
| Total               | 139,471,584 | 139,471,584 | 9,840,645 | 7%   | 34,495,933 | 25%  | 131,052,259 | 9,073,959 | 7%      | 31,662,763 | 24%     | 9%     |
|                     |             |             |           |      |            |      |             |           |         |            |         |        |
| Utility Exp         |             |             |           |      |            |      |             |           |         |            |         |        |
| Financial Services  | 2,594,171   | 2,615,085   | 215,342   | 8%   | 606,088    | 23%  | 2,264,685   | 213,231   | 9%      | 522,043    | 23%     | 16%    |
| Public Works        | 102,525,788 | 105,716,701 | 8,234,957 | 8%   | 22,257,115 | 21%  | 84,694,131  | 6,952,359 | 8%      | 22,066,407 | 26%     | 1%     |
| Administrative Serv | 153,519     | 153,519     | 11,372    | 7%   | 29,581     | 19%  | 121,007     | 8,995     | 7%      | 25,186     | 21%     | 17%    |
| Engineering Serv    | 4,351,231   | 4,507,560   | 343,352   | 8%   | 914,458    | 20%  | 3,758,535   | 285,008   | 8%      | 805,706    | 21%     | 13%    |
| Non-departmental    | 24,366,428  | 24,366,428  | 235,344   | 1%   | 939,728    | 4%   | 23,913,616  | 949,848   | 4%      | 949,930    | 4%      | -1%    |
| Total               | 133,991,137 | 137,359,293 | 9,040,367 | 7%   | 24,746,970 | 18%  | 114,751,974 | 8,409,441 | 7%      | 24,369,272 | 21%     | 2%     |
| Rev-Exp             | 5,480,447   | 2,112,291   | 800,278   |      | 9,748,963  |      | 16,300,285  | 664,518   |         | 7,293,491  |         |        |
|                     |             |             |           |      |            |      |             |           |         |            |         |        |