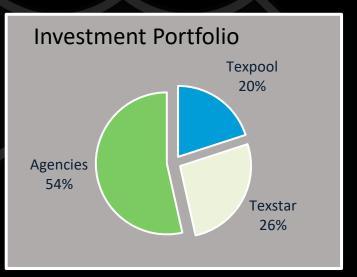

| City Portfolio | Balances        | Yields  |
|----------------|-----------------|---------|
| Texpool        | \$ 207,084,853  | 3.9799% |
| Texstar        | \$ 274,424,233  | 3.9681% |
| Agencies       | \$ 554,200,000  | 2.7880% |
| Totals         | \$1,035,709,086 |         |