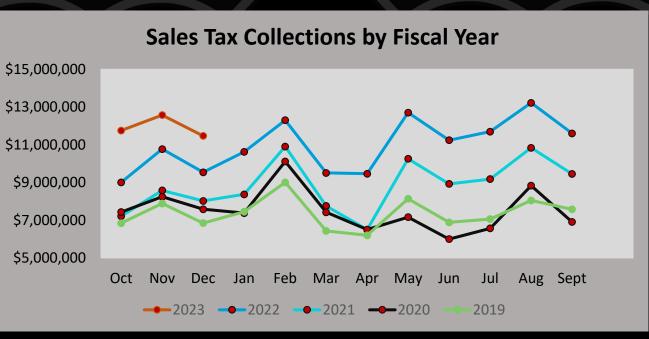

#### City of Frisco <u>Sales Tax Revenue Analysis</u>

Fiscal Year Tracking - Cash Basis (Monthly)

| Month<br><u>Received</u> | Monthly<br>Receipts<br><u>FY 2023</u> | % Change Over<br>Same Month<br><u>Prior Year</u> | FY 2022-23<br>Year to Date<br><u>Total</u> | FY 2022-23<br>Year to Date<br><u>% Change</u> | Monthly<br>Receipts<br><u>FY 2022</u> | % Change Over<br>Same Month<br><u>Prior Year</u> | FY 2021-22<br>Year to Date<br><u>Total</u> | FY 2021-22<br>Year to Date<br><u>% Change</u> | Monthly<br>Receipts<br><u>FY 2021</u> | % Change Over<br>Same Month<br><u>Prior Year</u> | FY 2020-21<br>Year to Date<br><u>Total</u> | FY 2020-21<br>Year to Date<br><u>% Change</u> |
|--------------------------|---------------------------------------|--------------------------------------------------|--------------------------------------------|-----------------------------------------------|---------------------------------------|--------------------------------------------------|--------------------------------------------|-----------------------------------------------|---------------------------------------|--------------------------------------------------|--------------------------------------------|-----------------------------------------------|
| Oct                      | 11,753,057                            | 30.49%                                           | 11,753,057                                 | 30.49%                                        | 9,006,874                             | 24.83%                                           | 9,006,874                                  | 24.83%                                        | 7,215,054                             | -2.89%                                           | 7,215,054                                  | -2.89%                                        |
| Nov                      | 12,571,401                            | 16.74%                                           | 24,324,458                                 | 23.00%                                        | 10,769,146                            | 25.54%                                           | 19,776,020                                 | 25.22%                                        | 8,578,551                             | 4.10%                                            | 15,793,606                                 | 0.78%                                         |
| Dec                      | 11,471,207                            | 20.26%                                           | 35,795,665                                 | 22.11%                                        | 9,538,614                             | 18.94%                                           | 29,314,634                                 | 23.10%                                        | 8,019,758                             | 5.81%                                            | 23,813,364                                 | 2.42%                                         |
| Jan                      |                                       | 0.00%                                            | -                                          | 0.00%                                         | 10,623,234                            | 26.90%                                           | 39,937,868                                 | 24.09%                                        | 8,371,047                             | 13.46%                                           | 32,184,411                                 | 5.08%                                         |
| Feb                      |                                       | 0.00%                                            | -                                          | 0.00%                                         | 12,301,140                            | 12.80%                                           | 52,239,008                                 | 21.23%                                        | 10,905,133                            | 7.82%                                            | 43,089,545                                 | 5.76%                                         |
| Mar                      |                                       | 0.00%                                            | -                                          | 0.00%                                         | 9,507,244                             | 22.59%                                           | 61,746,252                                 | 21.44%                                        | 7,755,264                             | 4.53%                                            | 50,844,809                                 | 5.57%                                         |
| April                    |                                       | 0.00%                                            | -                                          | 0.00%                                         | 9,465,184                             | 45.78%                                           | 71,211,436                                 | 24.20%                                        | 6,492,629                             | -0.18%                                           | 57,337,438                                 | 4.89%                                         |
| May                      |                                       | 0.00%                                            | -                                          | 0.00%                                         | 12,705,949                            | 23.88%                                           | 83,917,385                                 | 24.15%                                        | 10,256,756                            | 43.23%                                           | 67,594,194                                 | 9.33%                                         |
| Jun                      |                                       | 0.00%                                            | -                                          | 0.00%                                         | 11,243,020                            | 25.96%                                           | 95,160,405                                 | 24.36%                                        | 8,925,839                             | 48.81%                                           | 76,520,033                                 | 12.82%                                        |
| Jul                      |                                       | 0.00%                                            | -                                          | 0.00%                                         | 11,695,836                            | 27.43%                                           | 106,856,241                                | 24.69%                                        | 9,178,105                             | 39.81%                                           | 85,698,138                                 | 15.20%                                        |
| Aug                      |                                       | 0.00%                                            | -                                          | 0.00%                                         | 13,221,204                            | 22.00%                                           | 120,077,445                                | 24.39%                                        | 10,837,067                            | 22.70%                                           | 96,535,205                                 | 16.00%                                        |
| Sept                     |                                       | 0.00%                                            | -                                          | 0.00%                                         | 11,603,127                            | 22.77%                                           | 131,680,572                                | 24.24%                                        | 9,451,382                             | 36.87%                                           | 105,986,587                                | 17.60%                                        |

| Grand Total  | 35,795,665 | 131,680,572 | 105,986,587 |
|--------------|------------|-------------|-------------|
| General Fund | 17,897,833 | 65,840,286  | 52,993,294  |
| EDC/CDC      | 8,948,916  | 32,920,143  | 26,496,647  |