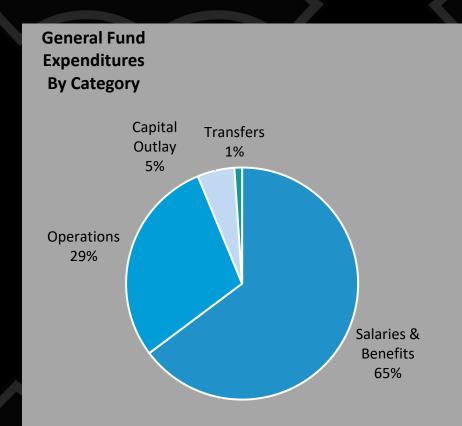

#### Budget Summary for February Fiscal Year 2023

41.67%

| Ī                    | Approved    |              |            |      |             |      |             |            |         |             |         |        |
|----------------------|-------------|--------------|------------|------|-------------|------|-------------|------------|---------|-------------|---------|--------|
|                      | Original    | Revised      |            |      |             |      |             |            |         |             |         | % Inc  |
|                      | FY23        | FY23         | Monthly    | % of | YTD         | % of | FY 22       | Monthly    | % of    | YTD         | % of    | /(Dec) |
|                      | Budget      | Budget       | Actual     | Bdgt | Actual      | Bdgt | Actual      | Actual     | YTD Act | Actual      | YTD Act | 22/23  |
| Gen Fund Rev         |             |              |            |      |             |      |             |            |         |             |         |        |
| Property Tax         | 114,534,004 | 114,534,004  | 18,941,340 | 17%  | 110,232,376 | 96%  | 101,586,930 | 7,349,628  | 7%      | 99,228,228  | 98%     | 11%    |
| Sales Tax            | 68,063,417  | 68,063,417   | 7,014,031  | 10%  | 30,738,547  | 45%  | 67,722,580  | 6,150,570  | 9%      | 26,119,504  | 39%     | 18%    |
| Beverage Tax         | 1,130,259   | 1,130,259    | 161,519    | 14%  | 562,892     | 50%  | 1,494,842   | 137,843    | 9%      | 477,273     | 32%     | 18%    |
| Franchise Tax        | 10,122,226  | 10,122,226   | 1,367,055  | 14%  | 9,533,947   | 94%  | 11,350,411  | 6,811,876  | 60%     | 6,815,412   | 60%     | 40%    |
| Licenses & Permits   | 12,152,057  | 12,152,057   | 1,057,260  | 9%   | 4,782,298   | 39%  | 11,810,918  | 608,651    | 5%      | 5,297,501   | 45%     | -10%   |
| Intergovernmental    | 3,400,065   | 3,400,065    | 574,196    | 17%  | 1,344,976   | 40%  | 2,940,283   | 714,647    | 24%     | 1,367,483   | 47%     | -2%    |
| Charges for Services | 8,936,690   | 8,936,690    | 918,535    | 10%  | 4,269,951   | 48%  | 10,580,648  | 733,340    | 7%      | 3,703,971   | 35%     | 15%    |
| Fines                | 1,737,541   | 1,737,541    | 144,883    | 8%   | 699,345     | 40%  | 1,787,478   | 118,074    | 7%      | 602,308     | 34%     | 16%    |
| Interest Income      | 521,281     | 521,281      | 684,513    | 131% | 2,283,096   | 438% | 966,496     | 10,058     | 1%      | 42,909      | 4%      | 5221%  |
| Contributions        | 173,924     | 173,924      | -19,860    | -11% | 32,154      | 18%  | 158,649     | 53,438     | 34%     | 72,081      | 45%     | -55%   |
| Rental Income        | 1,464,324   | 1,464,324    | 130,926    | 9%   | 526,882     | 36%  | 1,531,941   | 131,824    | 9%      | 531,384     | 35%     | -1%    |
| Other Fees/Misc      | 802,405     | 802,405      | 76,770     | 10%  | 318,917     | 40%  | 1,589,238   | -64,600    | -4%     | 187,778     | 12%     | 70%    |
| Transfers In         | 6,565,533   | 6,565,533    | 2,672,907  | 41%  | 3,866,435   | 59%  | 5,488,884   | 203,025    | 4%      | 1,310,613   | 24%     | 195%   |
| Total                | 229,603,726 | 229,603,726  | 33,724,075 | 15%  | 169,191,816 | 74%  | 219,009,298 | 22,958,374 | 10%     | 145,756,445 | 67%     | 16%    |
|                      |             |              |            |      |             |      |             |            |         |             |         |        |
| Gen Fund Exp         |             |              |            |      |             |      |             |            |         |             |         |        |
| Administration       | 7,148,992   | 7,247,770    | 598,210    | 8%   | 2,395,493   | 33%  | 6,647,093   | 525,362    | 8%      | 2,341,374   | 35%     | 2%     |
| Financial Services   | 21,068,887  | 21,130,704   | 2,704,318  | 13%  | 6,128,364   | 29%  | 18,226,329  | 2,346,645  | 13%     | 4,888,723   | 27%     | 25%    |
| Police               | 56,257,308  | 57,083,721   | 3,829,414  | 7%   | 20,593,129  | 36%  | 49,492,793  | 3,672,219  | 7%      | 18,144,430  | 37%     | 13%    |
| Fire                 | 52,356,212  | 53,070,987   | 3,653,933  | 7%   | 18,826,508  | 35%  | 46,675,167  | 3,685,681  | 8%      | 17,349,977  | 37%     | 9%     |
| Public Works         | 16,038,862  | 17,195,945   | 765,470    | 4%   | 4,658,177   | 27%  | 12,544,951  | 1,418,035  | 11%     | 4,345,799   | 35%     | 7%     |
| Human Resources      | 4,386,787   | 4,461,087    | 340,250    | 8%   | 1,578,146   | 35%  | 3,859,563   | 211,211    | 5%      | 1,148,929   | 30%     | 37%    |
| Administrative Serv  | 14,324,028  | 15,525,267   | 767,274    | 5%   | 5,600,763   | 36%  | 12,425,533  | 2,115,948  | 17%     | 6,482,635   | 52%     | -14%   |
| IT Serv              | 15,408,209  | 15,977,151   | 832,764    | 5%   | 5,160,944   | 32%  | 11,385,609  | 706,023    | 6%      | 3,663,855   | 32%     | 41%    |
| Library              | 6,774,094   | 6,774,094    | 488,233    | 7%   | 2,414,702   | 36%  | 5,696,527   | 507,758    | 9%      | 2,268,622   | 40%     | 6%     |
| Parks & Recreation   | 21,849,149  | 23,130,413   | 1,125,266  | 5%   | 6,749,581   | 29%  | 16,984,693  | 1,320,625  | 8%      | 5,919,922   | 35%     | 14%    |
| Engineering Serv     | 2,958,778   | 3,042,907    | 150,085    | 5%   | 944,552     | 31%  | 2,459,425   | 158,905    | 6%      | 839,732     | 34%     | 12%    |
| Development Serv     | 9,395,965   | 9,544,550    | 624,206    | 7%   | 3,080,435   | 32%  | 7,306,771   | 555,527    | 8%      | 2,596,596   | 36%     | 19%    |
| Non-departmental     | 1,515,037   | 8,476,607    | 5,567,517  | 66%  | 9,678,808   | 114% | 6,007,909   | 43,453     | 1%      | 1,566,128   | 26%     | 518%   |
| Total                | 229,482,308 | 242,661,203  | 21,446,940 | 9%   | 87,809,602  | 36%  | 199,712,363 | 17,267,392 | 9%      | 71,556,722  | 36%     | 23%    |
| Rev-Exp              | 121,418     | (13,057,477) | 12,277,135 |      | 81,382,214  |      | 19,296,935  | 5,690,982  |         | 74,199,723  |         |        |
|                      |             | ·            |            |      |             |      |             |            |         |             |         |        |