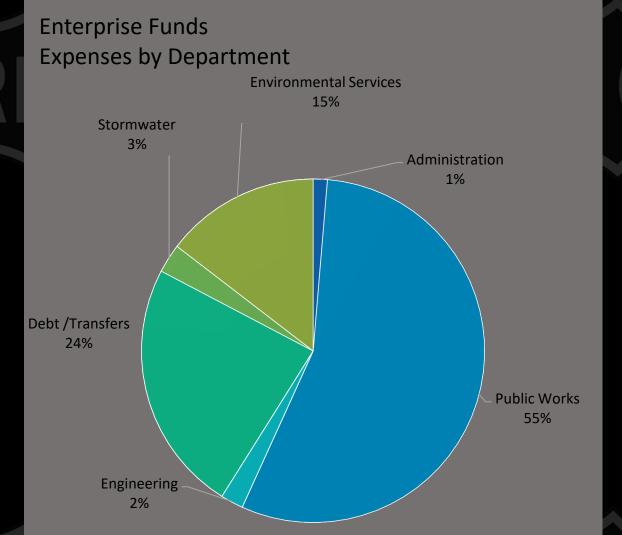

## FRISCO (

#### **Enterprise Funds** By Expense Category Transfers 6% Salaries & Debt Benefits 12% 12% Capital Outlay 3% Operations\_ Cost of Goods 10% Sold 57%

FRISCO(

| Department Activity                                                   | February<br>Activity |
|-----------------------------------------------------------------------|----------------------|
| # vendor invoices processed                                           | 3,381                |
| # payroll advices                                                     | 2,857                |
| City board meetings attended                                          | 8                    |
| City Council (2), Budget & Audit Committee (2), FEDC, FCDC, SSHB, DAB |                      |