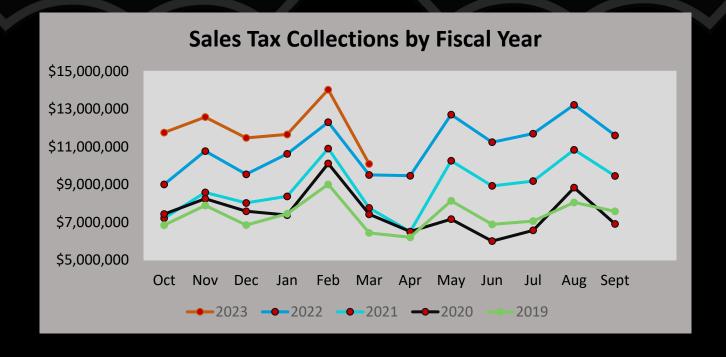

### City of Frisco Sales Tax Revenue Analysis

#### Fiscal Year Tracking - Accrual Basis

| Month<br><u>Received</u> | Monthly<br>Receipts<br>FY 2023 | % Change Over<br>Same Month<br><u>Prior Year</u> | FY 2022-23<br>Year to Date<br><u>Total</u> | FY 2023-22<br>Year to Date<br><u>% Change</u> | Monthly<br>Receipts<br>FY 2022 | % Change Over<br>Same Month<br><u>Prior Year</u> | FY 2021-22<br>Year to Date<br><u>Total</u> | FY 2021-22<br>Year to Date<br><u>% Change</u> | Monthly<br>Receipts<br><u>FY 2021</u> |
|--------------------------|--------------------------------|--------------------------------------------------|--------------------------------------------|-----------------------------------------------|--------------------------------|--------------------------------------------------|--------------------------------------------|-----------------------------------------------|---------------------------------------|
|                          |                                |                                                  |                                            |                                               |                                |                                                  |                                            |                                               |                                       |
| Dec                      | 11,471,207                     | 20.26%                                           | 11,471,207                                 | 20.26%                                        | 9,538,614                      | 18.94%                                           | 9,538,614                                  | 18.94%                                        | 8,019,758                             |
| Jan                      | 11,653,368                     | 9.70%                                            | 23,124,575                                 | 14.69%                                        | 10,623,234                     | 26.90%                                           | 20,161,848                                 | 23.01%                                        | 8,371,047                             |
| Feb                      | 14,028,061                     | 14.04%                                           | 37,152,637                                 | 14.45%                                        | 12,301,140                     | 12.80%                                           | 32,462,988                                 | 18.93%                                        | 10,905,133                            |
| Mar                      | 10,085,533                     | 6.08%                                            | 47,238,170                                 | 12.55%                                        | 9,507,244                      | 22.59%                                           | 41,970,232                                 | 19.74%                                        | 7,755,264                             |
| Apr                      |                                | 0.00%                                            | -                                          | 0.00%                                         | 9,465,184                      | 45.78%                                           | 51,435,416                                 | 23.81%                                        | 6,492,629                             |
| May                      |                                | 0.00%                                            | -                                          | 0.00%                                         | 12,705,949                     | 23.88%                                           | 64,141,365                                 | 23.82%                                        | 10,256,756                            |
| Jun                      |                                | 0.00%                                            | -                                          | 0.00%                                         | 11,243,020                     | 25.96%                                           | 75,384,385                                 | 24.14%                                        | 8,925,839                             |
| Jul                      |                                | 0.00%                                            | -                                          | 0.00%                                         | 11,695,836                     | 27.43%                                           | 87,080,221                                 | 24.57%                                        | 9,178,105                             |
| Aug                      |                                | 0.00%                                            | -                                          | 0.00%                                         | 13,221,204                     | 22.00%                                           | 100,301,425                                | 24.23%                                        | 10,837,067                            |
| Sep                      |                                | 0.00%                                            | -                                          | 0.00%                                         | 11,603,127                     | 22.77%                                           | 111,904,552                                | 24.07%                                        | 9,451,382                             |
| Oct                      |                                | 0.00%                                            | -                                          | 0.00%                                         | 11,753,057                     | 30.49%                                           | 123,657,609                                | 24.66%                                        | 9,006,874                             |
| Nov                      |                                | 0.00%                                            | -                                          | 0.00%                                         | 12,571,401                     | 16.74%                                           | 136,229,010                                | 23.88%                                        | 10,769,146                            |
| Grand Total              | 47,238,170                     |                                                  |                                            |                                               | 136,229,010                    |                                                  |                                            |                                               | 109,969,001                           |
| General Fund             | 23,619,085                     |                                                  |                                            |                                               | 68,114,505                     |                                                  |                                            |                                               | 54,984,501                            |
| EDC/CDC                  | 11,809,542                     |                                                  |                                            |                                               | 34,057,252                     |                                                  |                                            |                                               | 27,492,250                            |