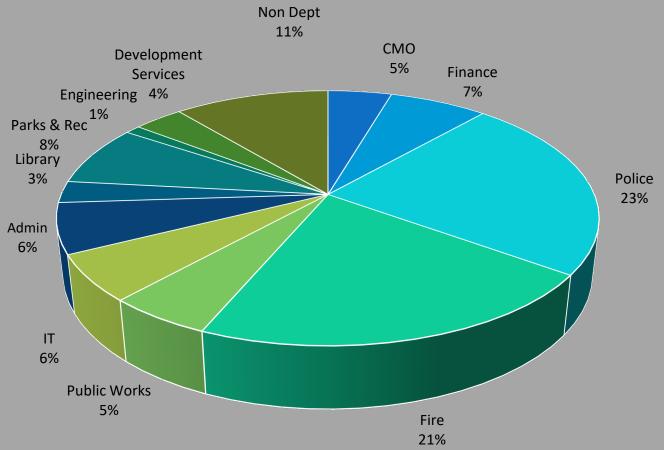

#### Budget Summary for February Fiscal Year 2023

41.67%

| Ī                    | Approved    |              |            |      |             |      |             |            |         |             |         |        |
|----------------------|-------------|--------------|------------|------|-------------|------|-------------|------------|---------|-------------|---------|--------|
|                      | Original    | Revised      |            |      |             |      |             |            |         |             |         | % Inc  |
|                      | FY23        | FY23         | Monthly    | % of | YTD         | % of | FY 22       | Monthly    | % of    | YTD         | % of    | /(Dec) |
|                      | Budget      | Budget       | Actual     | Bdgt | Actual      | Bdgt | Actual      | Actual     | YTD Act | Actual      | YTD Act | 22/23  |
| Gen Fund Rev         |             |              |            |      |             |      |             |            |         |             |         |        |
| Property Tax         | 114,534,004 | 114,534,004  | 18,941,340 | 17%  | 110,232,376 | 96%  | 101,586,930 | 7,349,628  | 7%      | 99,228,228  | 98%     | 11%    |
| Sales Tax            | 68,063,417  | 68,063,417   | 7,014,031  | 10%  | 30,738,547  | 45%  | 67,722,580  | 6,150,570  | 9%      | 26,119,504  | 39%     | 18%    |
| Beverage Tax         | 1,130,259   | 1,130,259    | 161,519    | 14%  | 562,892     | 50%  | 1,494,842   | 137,843    | 9%      | 477,273     | 32%     | 18%    |
| Franchise Tax        | 10,122,226  | 10,122,226   | 1,367,055  | 14%  | 9,533,947   | 94%  | 11,350,411  | 6,811,876  | 60%     | 6,815,412   | 60%     | 40%    |
| Licenses & Permits   | 12,152,057  | 12,152,057   | 1,057,260  | 9%   | 4,782,298   | 39%  | 11,810,918  | 608,651    | 5%      | 5,297,501   | 45%     | -10%   |
| Intergovernmental    | 3,400,065   | 3,400,065    | 574,196    | 17%  | 1,344,976   | 40%  | 2,940,283   | 714,647    | 24%     | 1,367,483   | 47%     | -2%    |
| Charges for Services | 8,936,690   | 8,936,690    | 918,535    | 10%  | 4,269,951   | 48%  | 10,580,648  | 733,340    | 7%      | 3,703,971   | 35%     | 15%    |
| Fines                | 1,737,541   | 1,737,541    | 144,883    | 8%   | 699,345     | 40%  | 1,787,478   | 118,074    | 7%      | 602,308     | 34%     | 16%    |
| Interest Income      | 521,281     | 521,281      | 684,513    | 131% | 2,283,096   | 438% | 966,496     | 10,058     | 1%      | 42,909      | 4%      | 5221%  |
| Contributions        | 173,924     | 173,924      | -19,860    | -11% | 32,154      | 18%  | 158,649     | 53,438     | 34%     | 72,081      | 45%     | -55%   |
| Rental Income        | 1,464,324   | 1,464,324    | 130,926    | 9%   | 526,882     | 36%  | 1,531,941   | 131,824    | 9%      | 531,384     | 35%     | -1%    |
| Other Fees/Misc      | 802,405     | 802,405      | 76,770     | 10%  | 318,917     | 40%  | 1,589,238   | -64,600    | -4%     | 187,778     | 12%     | 70%    |
| Transfers In         | 6,565,533   | 6,565,533    | 2,672,907  | 41%  | 3,866,435   | 59%  | 5,488,884   | 203,025    | 4%      | 1,310,613   | 24%     | 195%   |
| Total                | 229,603,726 | 229,603,726  | 33,724,075 | 15%  | 169,191,816 | 74%  | 219,009,298 | 22,958,374 | 10%     | 145,756,445 | 67%     | 16%    |
|                      |             |              |            |      |             |      |             |            |         |             |         |        |
| Gen Fund Exp         |             |              |            |      |             |      |             |            |         |             |         |        |
| Administration       | 7,148,992   | 7,247,770    | 598,210    | 8%   | 2,395,493   | 33%  | 6,647,093   | 525,362    | 8%      | 2,341,374   | 35%     | 2%     |
| Financial Services   | 21,068,887  | 21,130,704   | 2,704,318  | 13%  | 6,128,364   | 29%  | 18,226,329  | 2,346,645  | 13%     | 4,888,723   | 27%     | 25%    |
| Police               | 56,257,308  | 57,083,721   | 3,829,414  | 7%   | 20,593,129  | 36%  | 49,492,793  | 3,672,219  | 7%      | 18,144,430  | 37%     | 13%    |
| Fire                 | 52,356,212  | 53,070,987   | 3,653,933  | 7%   | 18,826,508  | 35%  | 46,675,167  | 3,685,681  | 8%      | 17,349,977  | 37%     | 9%     |
| Public Works         | 16,038,862  | 17,195,945   | 765,470    | 4%   | 4,658,177   | 27%  | 12,544,951  | 1,418,035  | 11%     | 4,345,799   | 35%     | 7%     |
| Human Resources      | 4,386,787   | 4,461,087    | 340,250    | 8%   | 1,578,146   | 35%  | 3,859,563   | 211,211    | 5%      | 1,148,929   | 30%     | 37%    |
| Administrative Serv  | 14,324,028  | 15,525,267   | 767,274    | 5%   | 5,600,763   | 36%  | 12,425,533  | 2,115,948  | 17%     | 6,482,635   | 52%     | -14%   |
| IT Serv              | 15,408,209  | 15,977,151   | 832,764    | 5%   | 5,160,944   | 32%  | 11,385,609  | 706,023    | 6%      | 3,663,855   | 32%     | 41%    |
| Library              | 6,774,094   | 6,774,094    | 488,233    | 7%   | 2,414,702   | 36%  | 5,696,527   | 507,758    | 9%      | 2,268,622   | 40%     | 6%     |
| Parks & Recreation   | 21,849,149  | 23,130,413   | 1,125,266  | 5%   | 6,749,581   | 29%  | 16,984,693  | 1,320,625  | 8%      | 5,919,922   | 35%     | 14%    |
| Engineering Serv     | 2,958,778   | 3,042,907    | 150,085    | 5%   | 944,552     | 31%  | 2,459,425   | 158,905    | 6%      | 839,732     | 34%     | 12%    |
| Development Serv     | 9,395,965   | 9,544,550    | 624,206    | 7%   | 3,080,435   | 32%  | 7,306,771   | 555,527    | 8%      | 2,596,596   | 36%     | 19%    |
| Non-departmental     | 1,515,037   | 8,476,607    | 5,567,517  | 66%  | 9,678,808   | 114% | 6,007,909   | 43,453     | 1%      | 1,566,128   | 26%     | 518%   |
| Total                | 229,482,308 | 242,661,203  | 21,446,940 | 9%   | 87,809,602  | 36%  | 199,712,363 | 17,267,392 | 9%      | 71,556,722  | 36%     | 23%    |
| Rev-Exp              | 121,418     | (13,057,477) | 12,277,135 |      | 81,382,214  |      | 19,296,935  | 5,690,982  |         | 74,199,723  |         |        |
|                      |             | ·            |            |      |             |      |             |            |         |             |         |        |