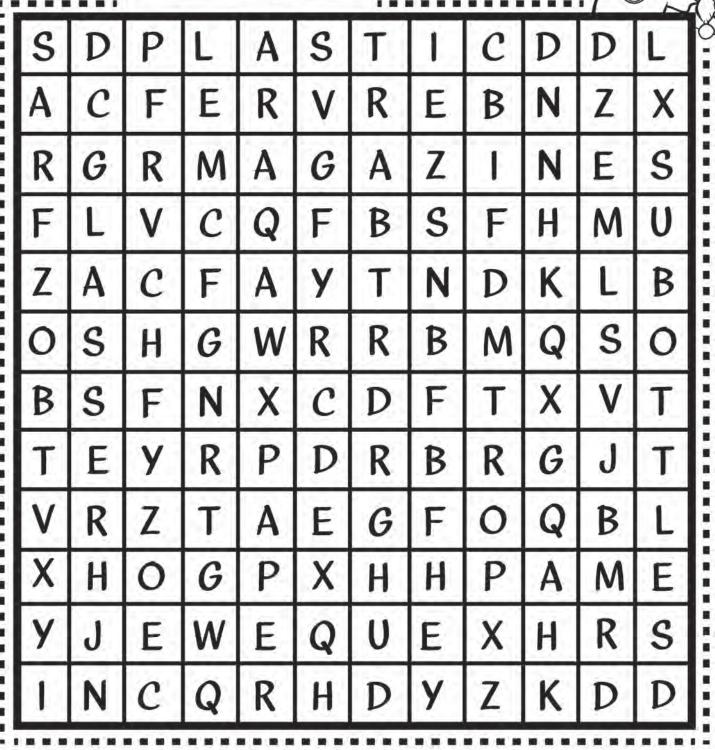

Can you find the objects that can be recycled?

Plastic Glass Cardboard Magazines Paper Bottles