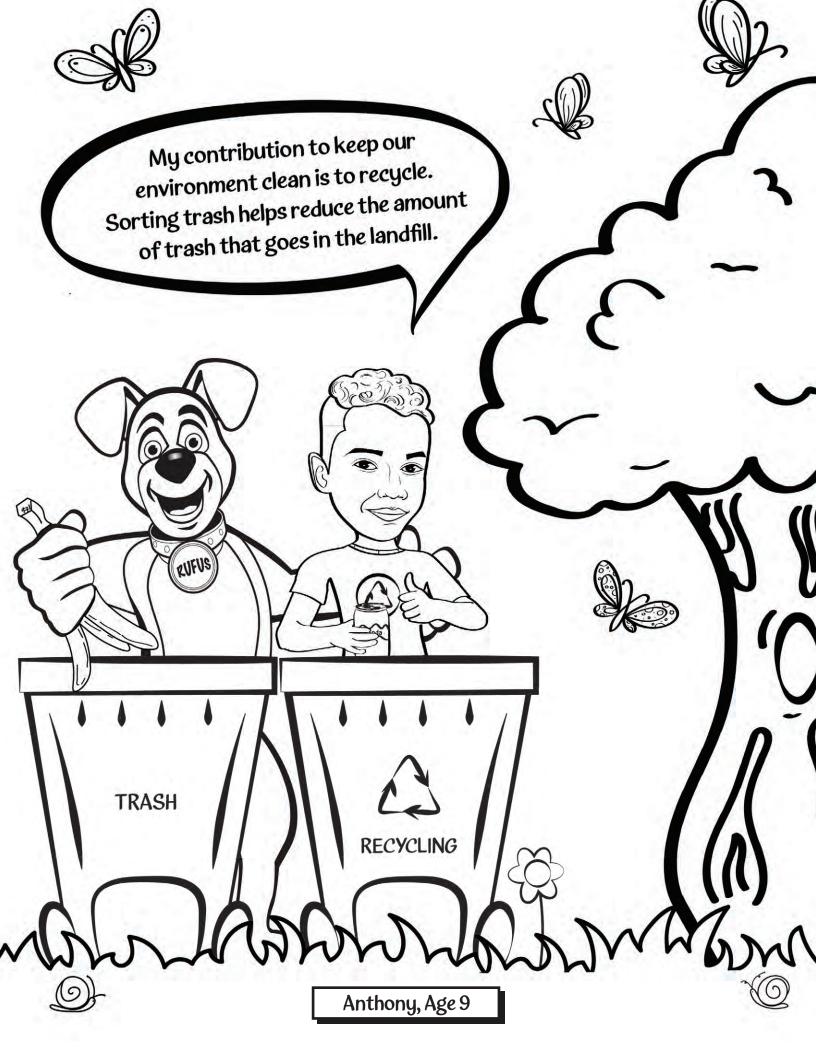

#### DESIGNED BY FRISCO ISD CTE CENTER GRAPHIC DESIGN STUDENTS:

Ankita Chakrapani, Emily Gong, Sasha Kenney, Riya Kumar, Aoife Lacy, Tran Nguyen, Brady O'Hare, Melia Puga, Tulsi Rampalli, Zohaib Shaikh, Jada Shotwell, Emily Stewart, Katelyn Tebbs, and Braden Whinnen

# HELP RUFUS CLEAN UP THE CITY OF FRISCO BY COLORING IN ANY PIECES OF SCATTERED LITTER!





### SYMBOL WORD DECODER

Match the picture in the Word Puzzle with the same picture in the Alphabet Key. Use the letters in the Alphabet Key to solve the mystery message.

### WORD PUZZLE

















### **ALPHABET KEY**













| CELERCY | EYLADSPTA_ |
|---------|------------|

UAELRBSE AHTER\_\_\_\_

CSLITAP ORADRDBAC

ATRYP\_\_\_\_RPAEP\_\_\_

## WORD SCRAMBLE

Match the scrambled words to the unscrambled words found below:

EARTH REUSABLE

PAPER PLASTIC

RECYCLE PARTY

PLAYDATES CARDBOARD

Good luck and remember to always have fun and recycle to help our planet!





Can you find the objects that can be recycled?



Plastic Glass Cardboard Magazines Paper Bottles







## KEEP FRISCO BEAUTIFUL PLEDCE



I pledge to Recycle Right in Frisco – sign each line when you're ready to make Frisco a better place for tomorrow!

I promise to recycle what I know goes in the blue bin: paper, plastic bottles and jugs, metal cans, cardboard, and glass bottles and jars.

I promise to pick up litter when I can.

I promis