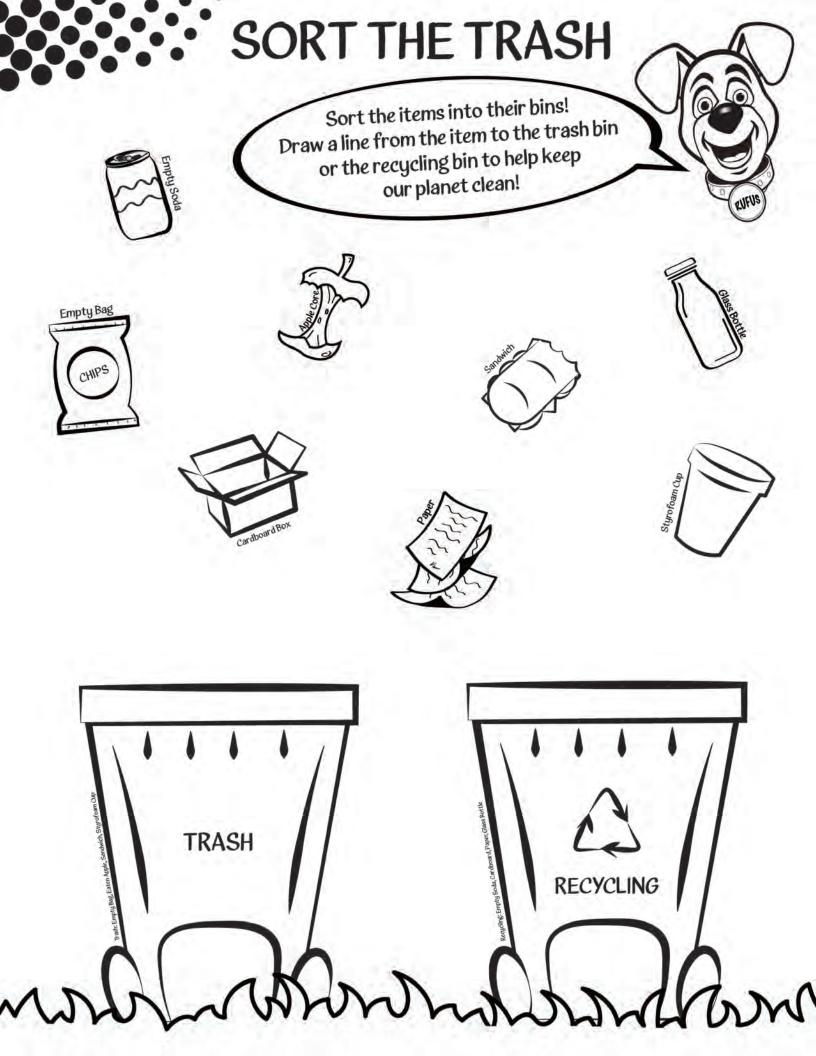

Can you find the objects that can be recycled?

Plastic Glass Cardboard Magazines Paper Bottles