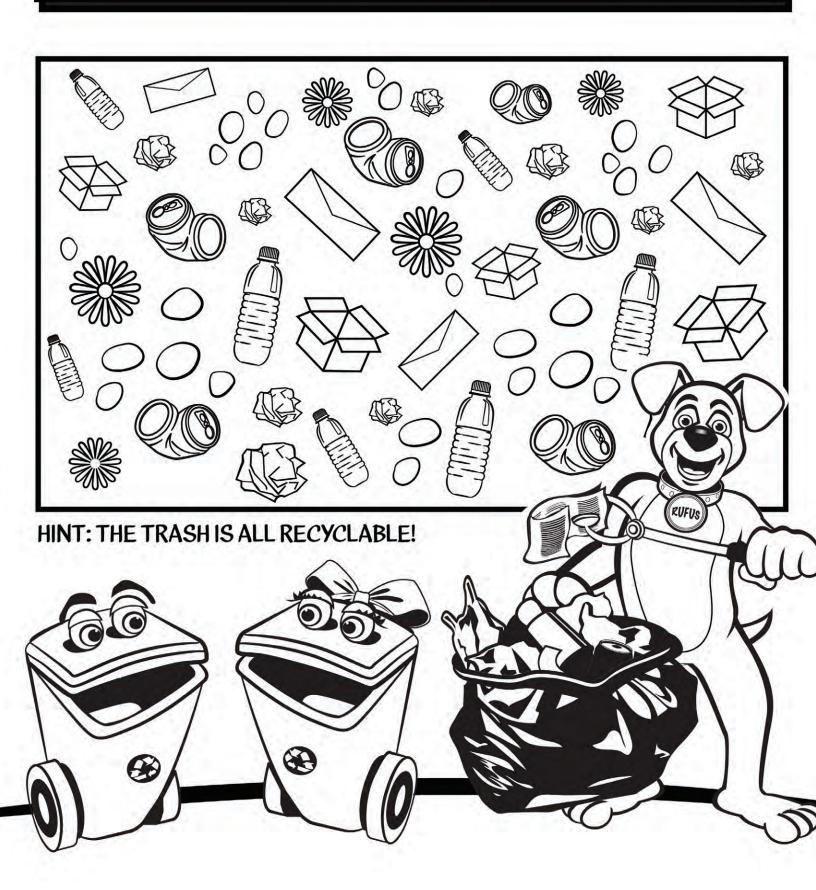

Can you find the objects that can be recycled?

Plastic Glass Cardboard Magazines Paper Bottles