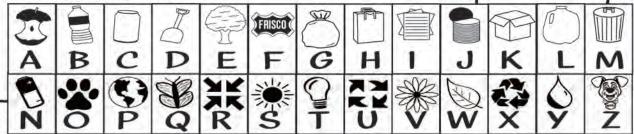

### SYMBOL WORD DECODER

Match the picture in the Word Puzzle with the same picture in the Alphabet Key. Use the letters in the Alphabet Key to solve the mystery message.

### WORD PUZZLE

### **ALPHABET KEY**

| CELERCY | EYLADSPTA_ |
|---------|------------|

UAELRBSE AHTER\_\_\_\_

CSLITAP ORADRDBAC

ATRYP\_\_\_\_RPAEP\_\_\_