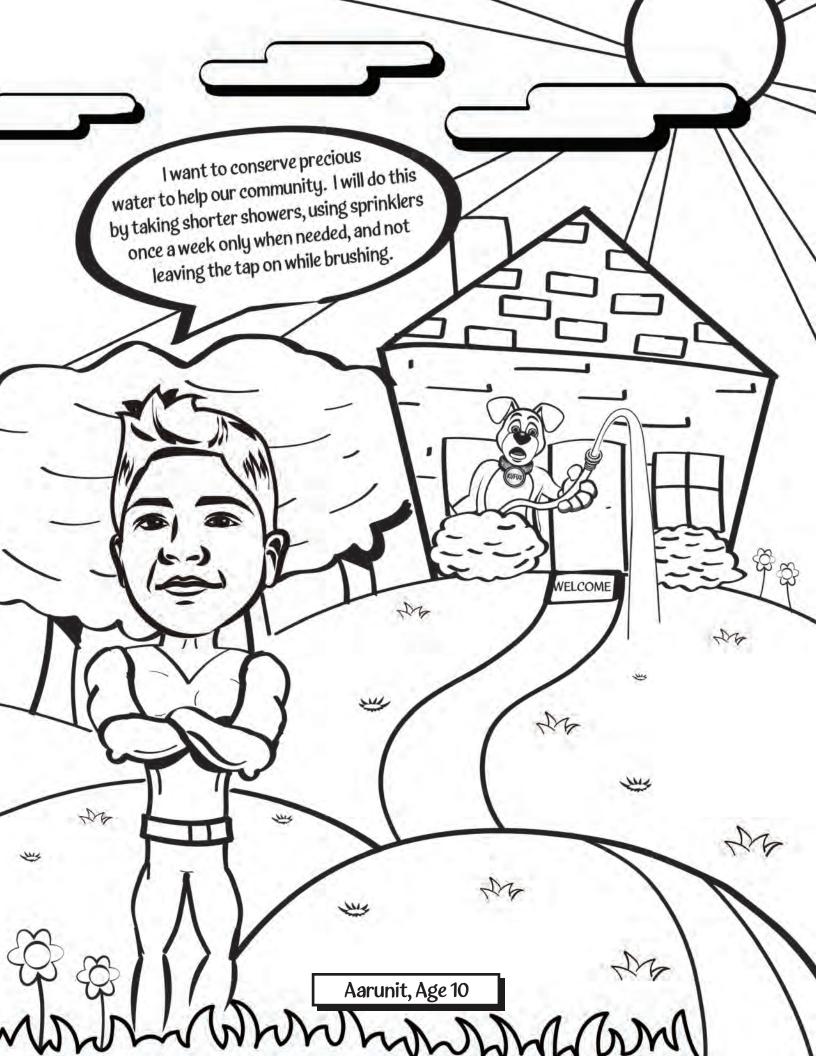

#### DESIGNED BY FRISCO ISD CTE CENTER GRAPHIC DESIGN STUDENTS:

Ankita Chakrapani, Emily Gong, Sasha Kenney, Riya Kumar, Aoife Lacy, Tran Nguyen, Brady O'Hare, Melia Puga, Tulsi Rampalli, Zohaib Shaikh, Jada Shotwell, Emily Stewart, Katelyn Tebbs, and Braden Whinnen

# HELP RUFUS CLEAN UP THE CITY OF FRISCO BY COLORING IN ANY PIECES OF SCATTERED LITTER!





### SYMBOL WORD DECODER

Match the picture in the Word Puzzle with the same picture in the Alphabet Key. Use the letters in the Alphabet Key to solve the mystery message.

### WORD PUZZLE

















### **ALPHABET KEY**













| CELERCY | EYLADSPTA_ |
|---------|------------|

UAELRBSE AHTER\_\_\_\_

CSLITAP ORADRDBAC

ATRYP\_\_\_\_RPAEP\_\_\_

## WORD SCRAMBLE

Match the scrambled words to the unscrambled words found below:

EARTH REUSABLE

PAPER PLASTIC

RECYCLE PARTY

PLAYDATES CARDBOARD

Good luck and remember to always have fun and recycle to help our planet!





Can you find the objects that can be recycled?



Plastic Glass Cardboard Magazines Paper Bottles







## KEEP FRISCO BEAUTIFUL PLEDCE



I pledge to Recycle Right in Frisco – sign each line when you're ready to make Frisco a better place for tomorrow!

I promise to recycle what I know goes in the blue bin: paper, plastic bottles and jugs, metal cans, cardboard, and glass bottles and jars.

I promise to pick up litter when I can.

I promise to