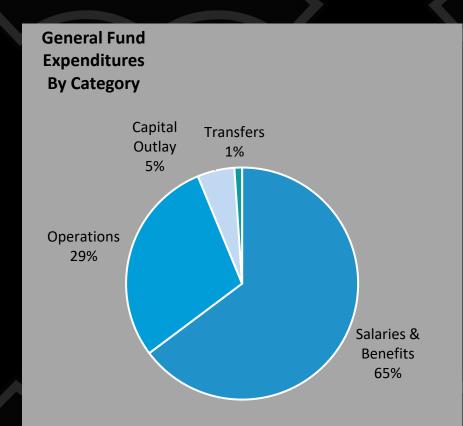

## Summary Year-To-Date

| Major Funds<br>Revenues & Expenses<br>April 30, 2023 | General       | FY23<br>% of<br>Budget | FY22<br>% of<br>Budget | Utility Operating | FY23<br>% of<br>Budget | FY22<br>% of<br>Budget |
|------------------------------------------------------|---------------|------------------------|------------------------|-------------------|------------------------|------------------------|
| Revenue Budget                                       | \$229,603,726 |                        |                        | \$ 139,483,519    |                        |                        |
| YTD Actual                                           | \$187,837,364 | 82%                    | 75%                    | \$ 75,815,111     | 54%                    | 53%                    |
| Expense Budget                                       | \$247,621,203 |                        |                        | \$ 138,427,756    |                        |                        |
| YTD Spent                                            | \$124,861,860 | 50%                    | 52%                    | \$ 82,349,940     | 59%                    | 59%                    |
| Revenues Over (Under)<br>Expenses                    | \$ 62,975,504 |                        |                        | (\$ 6,534,829)    |                        |                        |

#### Budget Summary for April Fiscal Year 2023

58.33%

| Ī                    | Approved    |              |             |      |             |      |             |              |         |             |         |        |
|----------------------|-------------|--------------|-------------|------|-------------|------|-------------|--------------|---------|-------------|---------|--------|
|                      | Original    | Revised      |             |      |             |      |             |              |         |             |         | % Inc  |
|                      | FY23        | FY23         | Monthly     | % of | YTD         | % of | FY 22       | Monthly      | % of    | YTD         | % of    | /(Dec) |
|                      | Budget      | Budget       | Actual      | Bdgt | Actual      | Bdgt | Actual      | Actual       | YTD Act | Actual      | YTD Act | 22/23  |
| Gen Fund Rev         |             |              |             |      |             |      |             |              |         |             |         |        |
| Property Tax         | 114,534,004 | 114,594,004  | 401,246     | 0%   | 112,759,407 | 98%  | 101,586,930 | 268,715      | 0%      | 100,881,887 | 99%     | 12%    |
| Sales Tax            | 68,063,417  | 68,063,417   | 4,717,576   | 7%   | 40,028,889  | 59%  | 67,722,580  | 4,354,592    | 6%      | 35,227,718  | 52%     | 14%    |
| Beverage Tax         | 1,130,259   | 1,070,259    | 132,974     | 12%  | 837,817     | 78%  | 1,494,842   | 97,479       | 7%      | 679,701     | 45%     | 23%    |
| Franchise Tax        | 10,122,226  | 10,122,226   | 21,991      | 0%   | 9,555,996   | 94%  | 11,350,411  | 17,734       | 0%      | 6,833,691   | 60%     | 40%    |
| Licenses & Permits   | 12,152,057  | 12,152,057   | 1,227,157   | 10%  | 6,719,814   | 55%  | 11,810,918  | 900,447      | 8%      | 7,196,985   | 61%     | -7%    |
| Intergovernmental    | 3,400,065   | 3,400,065    | 1,350       | 0%   | 1,399,962   | 41%  | 2,940,283   | 50,697       | 2%      | 1,487,332   | 51%     | -6%    |
| Charges for Services | 8,936,690   | 8,992,032    | 868,343     | 10%  | 6,090,660   | 68%  | 10,580,648  | 803,826      | 8%      | 5,451,262   | 52%     | 12%    |
| Fines                | 1,737,541   | 1,737,541    | 178,653     | 10%  | 1,099,923   | 63%  | 1,787,478   | 151,245      | 8%      | 897,647     | 50%     | 23%    |
| Interest Income      | 521,281     | 521,281      | 704,585     | 135% | 3,696,672   | 709% | 966,496     | 42,080       | 4%      | 108,373     | 11%     | 3311%  |
| Contributions        | 173,924     | 233,924      | 3,533       | 2%   | 35,787      | 15%  | 158,649     | 1,133        | 1%      | 141,514     | 89%     | -75%   |
| Rental Income        | 1,464,324   | 1,464,324    | 102,544     | 7%   | 781,123     | 53%  | 1,531,941   | 120,986      | 8%      | 772,223     | 50%     | 1%     |
| Other Fees/Misc      | 802,405     | 687,063      | 86,274      | 13%  | 514,511     | 75%  | 1,589,238   | 28,861       | 2%      | 450,488     | 28%     | 14%    |
| Transfers In         | 6,565,533   | 6,565,533    | 195,674     | 3%   | 4,316,803   | 66%  | 5,488,884   | 265,544      | 5%      | 3,572,801   | 65%     | 21%    |
| Total                | 229,603,726 | 229,603,726  | 8,641,900   | 4%   | 187,837,364 | 82%  | 219,009,298 | 7,103,339    | 3%      | 163,701,622 | 75%     | 15%    |
|                      |             |              |             |      |             |      |             |              |         |             |         |        |
| Gen Fund Exp         |             |              |             |      |             |      |             |              |         |             |         |        |
| Administration       | 7,148,992   | 7,250,770    | 428,461     | 6%   | 3,475,208   | 48%  | 6,647,093   | 561,913      | 8%      | 3,343,339   | 50%     | 4%     |
| Financial Services   | 21,068,887  | 21,153,029   | 676,435     | 3%   | 7,123,773   | 34%  | 18,226,329  | 753,612      | 4%      | 6,778,095   | 37%     | 5%     |
| Police               | 56,257,308  | 57,083,721   | 4,100,064   | 7%   | 30,344,106  | 53%  | 49,492,793  | 5,122,715    | 10%     | 26,856,596  | 54%     | 13%    |
| Fire                 | 52,356,212  | 53,070,987   | 3,933,907   | 7%   | 28,262,572  | 53%  | 46,675,167  | 4,803,894    | 10%     | 25,902,418  | 55%     | 9%     |
| Public Works         | 16,038,862  | 17,195,946   | 1,205,245   | 7%   | 7,203,124   | 42%  | 12,544,951  | 1,083,572    | 9%      | 6,488,622   | 52%     | 11%    |
| Human Resources      | 4,386,787   | 4,302,087    | 279,257     | 6%   | 2,184,060   | 51%  | 3,859,563   | 246,452      | 6%      | 1,646,367   | 43%     | 33%    |
| Administrative Serv  | 14,324,028  | 15,534,591   | 827,743     | 5%   | 7,925,776   | 51%  | 12,425,533  | 890,504      | 7%      | 8,134,595   | 65%     | -3%    |
| IT Serv              | 15,408,209  | 16,657,151   | 1,196,670   | 7%   | 7,737,552   | 46%  | 11,385,609  | 1,906,761    | 17%     | 6,265,048   | 55%     | 24%    |
| Library              | 6,774,094   | 6,774,094    | 515,079     | 8%   | 3,653,783   | 54%  | 5,696,527   | 608,279      | 11%     | 3,332,090   | 58%     | 10%    |
| Parks & Recreation   | 21,849,149  | 23,370,976   | 2,078,772   | 9%   | 11,029,610  | 47%  | 16,984,693  | 1,530,960    | 9%      | 8,531,404   | 50%     | 29%    |
| Engineering Serv     | 2,958,778   | 3,042,907    | 211,271     | 7%   | 1,440,466   | 47%  | 2,459,425   | 282,485      | 11%     | 1,296,789   | 53%     | 11%    |
| Development Serv     | 9,395,965   | 9,659,050    | 625,432     | 6%   | 4,741,203   | 49%  | 7,306,771   | 775,620      | 11%     | 4,051,741   | 55%     | 17%    |
| Non-departmental     | 1,515,037   | 12,525,894   | 33,979      | 0%   | 9,740,627   | 78%  | 6,007,909   | 7,726        | 0%      | 2,064,826   | 34%     | 372%   |
| Total                | 229,482,308 | 247,621,203  | 16,112,315  | 7%   | 124,861,860 | 50%  | 199,712,363 | 18,574,493   | 9%      | 104,691,930 | 52%     | 19%    |
| Rev-Exp              | 121,418     | (18,017,477) | (7,470,415) |      | 62,975,504  |      | 19,296,935  | (11,471,154) |         | 59,009,692  |         |        |
|                      |             | ·            | ·           |      |             |      |             |              |         |             |         |        |