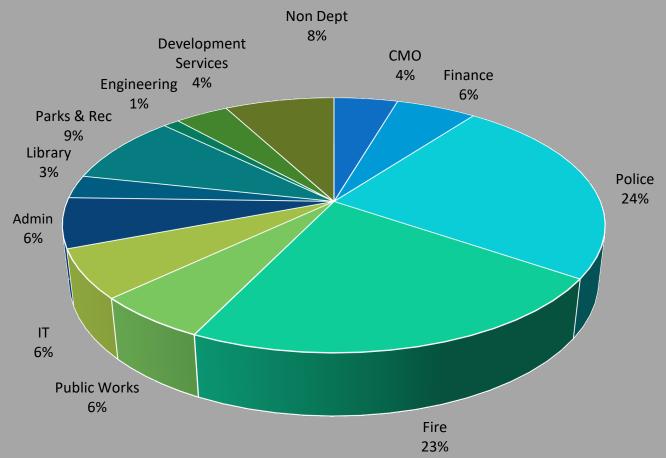

#### Budget Summary for April Fiscal Year 2023

58.33%

| Ī                    | Approved    |              |             |      |             |      |             |              |         |             |         |        |
|----------------------|-------------|--------------|-------------|------|-------------|------|-------------|--------------|---------|-------------|---------|--------|
|                      | Original    | Revised      |             |      |             |      |             |              |         |             |         | % Inc  |
|                      | FY23        | FY23         | Monthly     | % of | YTD         | % of | FY 22       | Monthly      | % of    | YTD         | % of    | /(Dec) |
|                      | Budget      | Budget       | Actual      | Bdgt | Actual      | Bdgt | Actual      | Actual       | YTD Act | Actual      | YTD Act | 22/23  |
| Gen Fund Rev         |             |              |             |      |             |      |             |              |         |             |         |        |
| Property Tax         | 114,534,004 | 114,594,004  | 401,246     | 0%   | 112,759,407 | 98%  | 101,586,930 | 268,715      | 0%      | 100,881,887 | 99%     | 12%    |
| Sales Tax            | 68,063,417  | 68,063,417   | 4,717,576   | 7%   | 40,028,889  | 59%  | 67,722,580  | 4,354,592    | 6%      | 35,227,718  | 52%     | 14%    |
| Beverage Tax         | 1,130,259   | 1,070,259    | 132,974     | 12%  | 837,817     | 78%  | 1,494,842   | 97,479       | 7%      | 679,701     | 45%     | 23%    |
| Franchise Tax        | 10,122,226  | 10,122,226   | 21,991      | 0%   | 9,555,996   | 94%  | 11,350,411  | 17,734       | 0%      | 6,833,691   | 60%     | 40%    |
| Licenses & Permits   | 12,152,057  | 12,152,057   | 1,227,157   | 10%  | 6,719,814   | 55%  | 11,810,918  | 900,447      | 8%      | 7,196,985   | 61%     | -7%    |
| Intergovernmental    | 3,400,065   | 3,400,065    | 1,350       | 0%   | 1,399,962   | 41%  | 2,940,283   | 50,697       | 2%      | 1,487,332   | 51%     | -6%    |
| Charges for Services | 8,936,690   | 8,992,032    | 868,343     | 10%  | 6,090,660   | 68%  | 10,580,648  | 803,826      | 8%      | 5,451,262   | 52%     | 12%    |
| Fines                | 1,737,541   | 1,737,541    | 178,653     | 10%  | 1,099,923   | 63%  | 1,787,478   | 151,245      | 8%      | 897,647     | 50%     | 23%    |
| Interest Income      | 521,281     | 521,281      | 704,585     | 135% | 3,696,672   | 709% | 966,496     | 42,080       | 4%      | 108,373     | 11%     | 3311%  |
| Contributions        | 173,924     | 233,924      | 3,533       | 2%   | 35,787      | 15%  | 158,649     | 1,133        | 1%      | 141,514     | 89%     | -75%   |
| Rental Income        | 1,464,324   | 1,464,324    | 102,544     | 7%   | 781,123     | 53%  | 1,531,941   | 120,986      | 8%      | 772,223     | 50%     | 1%     |
| Other Fees/Misc      | 802,405     | 687,063      | 86,274      | 13%  | 514,511     | 75%  | 1,589,238   | 28,861       | 2%      | 450,488     | 28%     | 14%    |
| Transfers In         | 6,565,533   | 6,565,533    | 195,674     | 3%   | 4,316,803   | 66%  | 5,488,884   | 265,544      | 5%      | 3,572,801   | 65%     | 21%    |
| Total                | 229,603,726 | 229,603,726  | 8,641,900   | 4%   | 187,837,364 | 82%  | 219,009,298 | 7,103,339    | 3%      | 163,701,622 | 75%     | 15%    |
|                      |             |              |             |      |             |      |             |              |         |             |         |        |
| Gen Fund Exp         |             |              |             |      |             |      |             |              |         |             |         |        |
| Administration       | 7,148,992   | 7,250,770    | 428,461     | 6%   | 3,475,208   | 48%  | 6,647,093   | 561,913      | 8%      | 3,343,339   | 50%     | 4%     |
| Financial Services   | 21,068,887  | 21,153,029   | 676,435     | 3%   | 7,123,773   | 34%  | 18,226,329  | 753,612      | 4%      | 6,778,095   | 37%     | 5%     |
| Police               | 56,257,308  | 57,083,721   | 4,100,064   | 7%   | 30,344,106  | 53%  | 49,492,793  | 5,122,715    | 10%     | 26,856,596  | 54%     | 13%    |
| Fire                 | 52,356,212  | 53,070,987   | 3,933,907   | 7%   | 28,262,572  | 53%  | 46,675,167  | 4,803,894    | 10%     | 25,902,418  | 55%     | 9%     |
| Public Works         | 16,038,862  | 17,195,946   | 1,205,245   | 7%   | 7,203,124   | 42%  | 12,544,951  | 1,083,572    | 9%      | 6,488,622   | 52%     | 11%    |
| Human Resources      | 4,386,787   | 4,302,087    | 279,257     | 6%   | 2,184,060   | 51%  | 3,859,563   | 246,452      | 6%      | 1,646,367   | 43%     | 33%    |
| Administrative Serv  | 14,324,028  | 15,534,591   | 827,743     | 5%   | 7,925,776   | 51%  | 12,425,533  | 890,504      | 7%      | 8,134,595   | 65%     | -3%    |
| IT Serv              | 15,408,209  | 16,657,151   | 1,196,670   | 7%   | 7,737,552   | 46%  | 11,385,609  | 1,906,761    | 17%     | 6,265,048   | 55%     | 24%    |
| Library              | 6,774,094   | 6,774,094    | 515,079     | 8%   | 3,653,783   | 54%  | 5,696,527   | 608,279      | 11%     | 3,332,090   | 58%     | 10%    |
| Parks & Recreation   | 21,849,149  | 23,370,976   | 2,078,772   | 9%   | 11,029,610  | 47%  | 16,984,693  | 1,530,960    | 9%      | 8,531,404   | 50%     | 29%    |
| Engineering Serv     | 2,958,778   | 3,042,907    | 211,271     | 7%   | 1,440,466   | 47%  | 2,459,425   | 282,485      | 11%     | 1,296,789   | 53%     | 11%    |
| Development Serv     | 9,395,965   | 9,659,050    | 625,432     | 6%   | 4,741,203   | 49%  | 7,306,771   | 775,620      | 11%     | 4,051,741   | 55%     | 17%    |
| Non-departmental     | 1,515,037   | 12,525,894   | 33,979      | 0%   | 9,740,627   | 78%  | 6,007,909   | 7,726        | 0%      | 2,064,826   | 34%     | 372%   |
| Total                | 229,482,308 | 247,621,203  | 16,112,315  | 7%   | 124,861,860 | 50%  | 199,712,363 | 18,574,493   | 9%      | 104,691,930 | 52%     | 19%    |
| Rev-Exp              | 121,418     | (18,017,477) | (7,470,415) |      | 62,975,504  |      | 19,296,935  | (11,471,154) |         | 59,009,692  |         |        |
|                      |             | ·            | ·           |      |             |      |             |              |         |             |         |        |