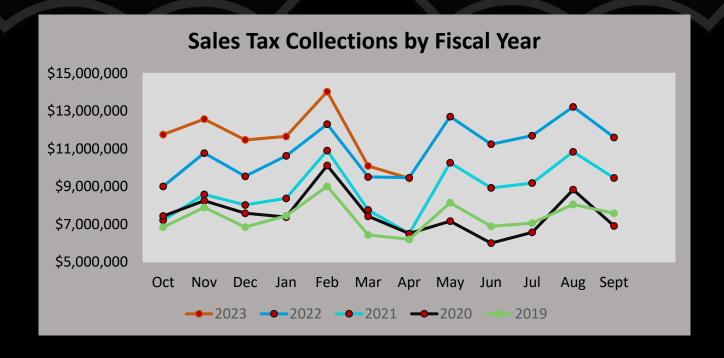

### City of Frisco Sales Tax Revenue Analysis

#### Fiscal Year Tracking - Accrual Basis

| Month<br><u>Received</u> | Monthly<br>Receipts<br>FY 2023 | % Change Over<br>Same Month<br><u>Prior Year</u> | FY 2022-23<br>Year to Date<br><u>Total</u> | FY 2023-22<br>Year to Date<br><u>% Change</u> | Monthly<br>Receipts<br>FY 2022 | % Change Over<br>Same Month<br><u>Prior Year</u> | FY 2021-22<br>Year to Date<br><u>Total</u> | FY 2021-22<br>Year to Date<br><u>% Change</u> |
|--------------------------|--------------------------------|--------------------------------------------------|--------------------------------------------|-----------------------------------------------|--------------------------------|--------------------------------------------------|--------------------------------------------|-----------------------------------------------|
|                          |                                |                                                  |                                            |                                               |                                |                                                  |                                            |                                               |
| Dec                      | 11,471,207                     | 20.26%                                           | 11,471,207                                 | 20.26%                                        | 9,538,614                      | 18.94%                                           | 9,538,614                                  | 18.94%                                        |
| Jan                      | 11,653,368                     | 9.70%                                            | 23,124,575                                 | 14.69%                                        | 10,623,234                     | 26.90%                                           | 20,161,848                                 | 23.01%                                        |
| Feb                      | 14,028,061                     | 14.04%                                           | 37,152,637                                 | 14.45%                                        | 12,301,140                     | 12.80%                                           | 32,462,988                                 | 18.93%                                        |
| Mar                      | 10,085,533                     | 6.08%                                            | 47,238,170                                 | 12.55%                                        | 9,507,244                      | 22.59%                                           | 41,970,232                                 | 19.74%                                        |
| Apr                      | 9,435,151                      | -0.32%                                           | 56,673,321                                 | 10.18%                                        | 9,465,184                      | 45.78%                                           | 51,435,416                                 | 23.81%                                        |
| May                      |                                | 0.00%                                            | -                                          | 0.00%                                         | 12,705,949                     | 23.88%                                           | 64,141,365                                 | 23.82%                                        |
| Jun                      |                                | 0.00%                                            | -                                          | 0.00%                                         | 11,243,020                     | 25.96%                                           | 75,384,385                                 | 24.14%                                        |
| Jul                      |                                | 0.00%                                            | -                                          | 0.00%                                         | 11,695,836                     | 27.43%                                           | 87,080,221                                 | 24.57%                                        |
| Aug                      |                                | 0.00%                                            | -                                          | 0.00%                                         | 13,221,204                     | 22.00%                                           | 100,301,425                                | 24.23%                                        |
| Sep                      |                                | 0.00%                                            | -                                          | 0.00%                                         | 11,603,127                     | 22.77%                                           | 111,904,552                                | 24.07%                                        |
| Oct                      |                                | 0.00%                                            | -                                          | 0.00%                                         | 11,753,057                     | 30.49%                                           | 123,657,609                                | 24.66%                                        |
| Nov                      |                                | 0.00%                                            | -                                          | 0.00%                                         | 12,571,401                     | 16.74%                                           | 136,229,010                                | 23.88%                                        |
| Grand Total              | 56,673,321                     |                                                  |                                            |                                               | 136,229,010                    |                                                  |                                            |                                               |
| General Fund             | 28,336,660                     |                                                  |                                            |                                               | 68,114,505                     |                                                  |                                            |                                               |
| EDC/CDC                  | 14,168,330                     |                                                  |                                            |                                               | 34,057,252                     |                                                  |                                            |                                               |