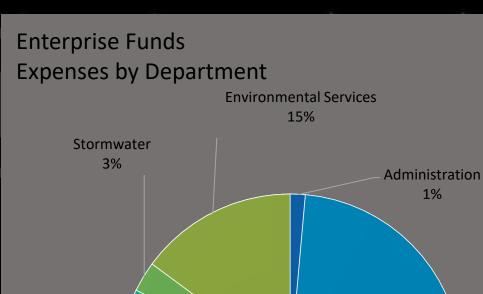

#### **Enterprise Funds** By Expense Category Transfers 6% Salaries & Debt Benefits 12% 12% Capital Outlay 3% Operations\_ Cost of Goods 10% Sold 57%

FRISCO

FRISCO(

Debt /Transfers

19%

Engineering

2%

**Public Works** 