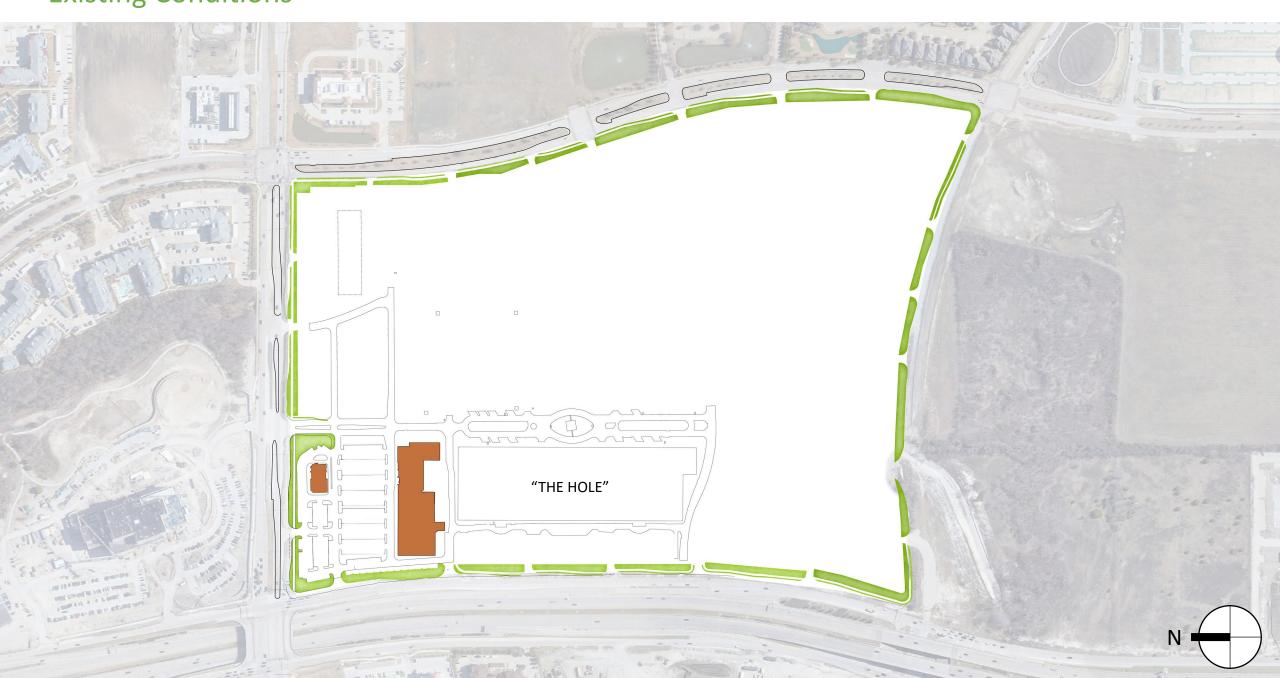

## **Existing Conditions**



The 8 ½ -acre Open Space



### Smaller Open Spaces as the Centers of Neighborhoods



## Linking the Open Spaces



The Street and Public Space Network



### The Masterplan



#### **Ground Level Plan**



# **Open Space Access** 0.25 mi 1/2 MILE 10 MINUTE WALK

#### Wellness Network



#### **Open Space Diversity**





## Go Big or Go Home – Park Primacy for Frisco

THE MIX PARK FRISCO, TX
6.5 ACRES



KLYDE WARREN PARK

5.2 ACRES



THE SHOPS AT LEGACY PLANO, TX

3.0 ACRES



PLANO, TX

O.2 ACRES





HEREBY CERTIFIES THAT

## The Mix

in Frisco, Texas has achieved a Fitwel 2 Star Rating



**Fitwel for Sites: Community beta**Design Certification Achieved: 07/17/2023

Joanna Frank, President & CEO, Center for Active Design

Nadine Rachid, SVP, Standard and Product Development, Cente