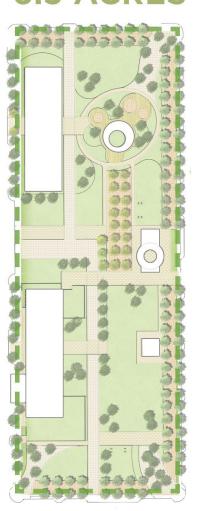

## **Existing Conditions**



The 8 ½ -acre Open Space



### Smaller Open Spaces as the Centers of Neighborhoods



## Linking the Open Spaces



The Street and Public Space Network



### The Masterplan



#### **Ground Level Plan**



# **Open Space Access** 0.25 mi 1/2 MILE 10 MINUTE WALK

#### Wellness Network



#### **Open Space Diversity**





## Go Big or Go Home – Park Primacy for Frisco

THE MIX PARK FRISCO, TX
6.5 ACRES



KLYDE WARREN PARK

5.2 ACRES



THE SHOPS AT LEGACY PLANO, TX

3.0 ACRES



PLANO, TX

O.2 ACRES





HEREBY CERTIFIES THAT

## The Mix

in Frisco, Texas has achieved a Fitwel 2 Star Rating



**Fitwel for Sites: Community beta**Design Certification Achieved: 07/17/2023

Joanna Frank, President & CEO, Center for Active Design

Nadine Rachid, SVP, Standard and Product Development, Center for Active Design

FOR ACTIVE

**DESIGN** 

FOR ACTIVE Fitwel & Design is a registered trademark of the U.S. Department of Health & Human Services (HHS). Participation by The Center for Active Design and/or any other organization does not imply endorsement by HHS.

Fitwel® is a certification program where every buildings and neighborhoods are enhanced to support the health of its occupants and residents