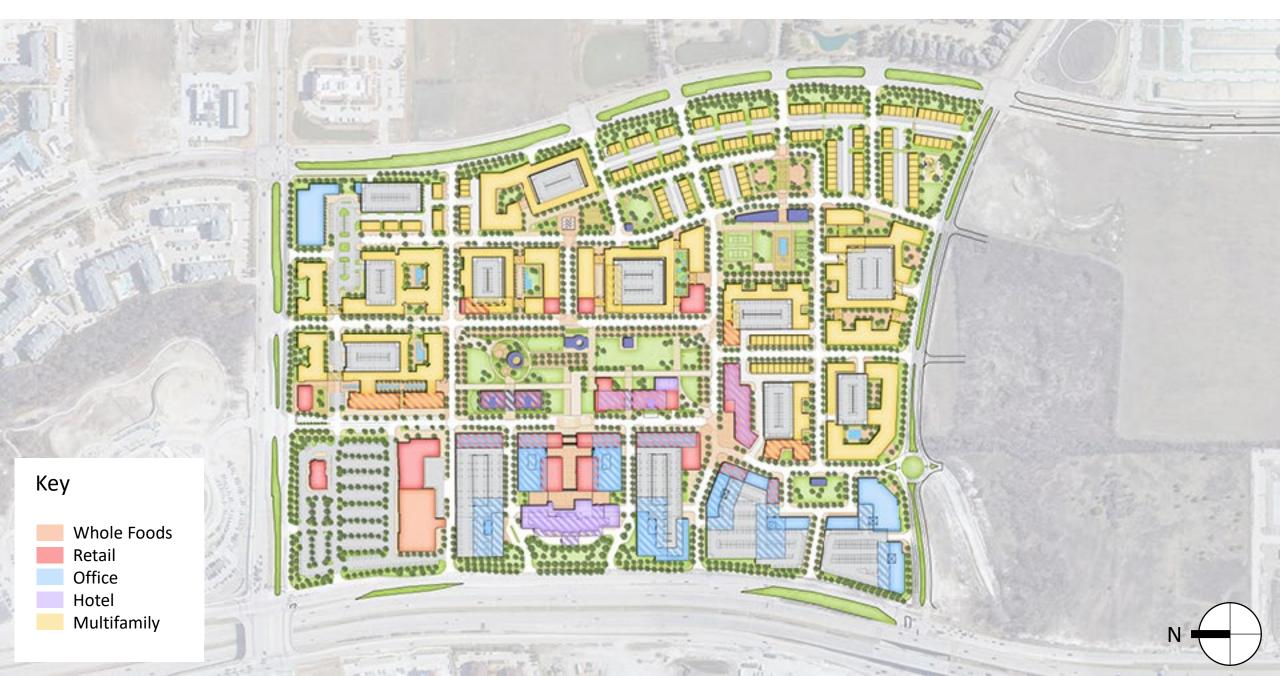

## **Existing Conditions**



The 8 ½ -acre Open Space



### Smaller Open Spaces as the Centers of Neighborhoods



## Linking the Open Spaces



The Street and Public Space Network



### The Masterplan



#### **Ground Level Plan**



# **Open Space Access** 0.25 mi 1/2 MILE 10 MINUTE WALK

#### Wellness Network



#### **Open Space Diversity**





## Go Big or Go Home – Park Primacy for Frisco

THE MIX PARK FRISCO, TX
6.5 ACRES



KLYDE WARREN PARK

5.2 ACRES



THE SHOPS AT LEGACY PLANO, TX

3.0 ACRES



PLANO, TX

O.2 ACRES





HEREBY CERTIFIES THAT

## The Mix

in Frisco, Texas has achieved a Fitwel 2 Star Rating



**Fitwel for Sites: Community beta**Design Certification Achieved: 07/17/2023

Joanna Frank, President & CEO, Center for Active Design

Nadine Rachid, SVP, Standard and Product Development, Center for Active Design

FOR ACTIVE

**DESIGN** 

FOR ACTIVE Fitwel & Design is a registered trademark of the U.S. Department of Health & Human Services (HHS). Participation by The Center for Active Design and/or