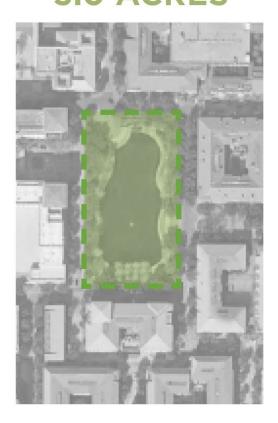

## **Existing Conditions**



The 8 ½ -acre Open Space



### Smaller Open Spaces as the Centers of Neighborhoods



## Linking the Open Spaces



The Street and Public Space Network



### The Masterplan



#### **Ground Level Plan**



# **Open Space Access** 0.25 mi 1/2 MILE 10 MINUTE WALK

#### Wellness Network



#### **Open Space Diversity**





## Go Big or Go Home – Park Primacy for Frisco

THE MIX PARK FRISCO, TX
6.5 ACRES



KLYDE WARREN PARK

5.2 ACRES



THE SHOPS AT LEGACY PLANO, TX

3.0 ACRES



PLANO, TX

O.2 ACRES





HEREBY CERTIFIES THAT

## The Mix

in Frisco, Texas has achieved a Fitwel 2 Star Rating



**Fitwel for Sites: Community beta**Design Certification Achieved: 07/17/2023

Joanna Frank, President & CEO, Center for Active Design

Nadine Rachid, SVP, Standard and Product Development, Center for Active Design

FOR ACTIVE

**DESIGN** 

FOR ACTIVE Fitwel & Design is a registered trademark of the U.S. Department of Health & Human Services (HHS). Participation by The Center for Active Design and/or any other organization does not imply endorsement by HHS.

Fitwel® is a certification program where every buildings and neighborhoods are enhanced to support the health of its occupants and residents







## Benefits to Frisco

#### Address the hole

#### Increased open spac