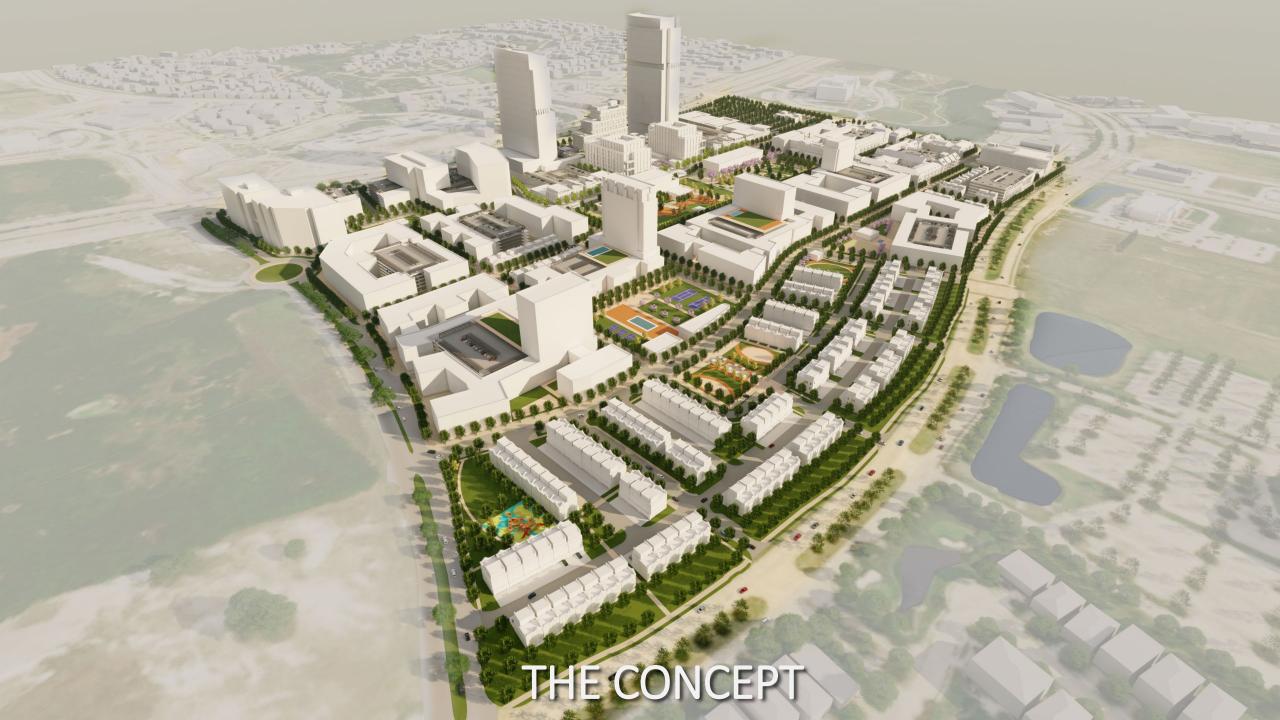

## **Existing Conditions**



The 8 ½ -acre Open Space



### Smaller Open Spaces as the Centers of Neighborhoods



## Linking the Open Spaces



The Street and Public Space Network



### The Masterplan



#### **Ground Level Plan**



# **Open Space Access** 0.25 mi 1/2 MILE 10 MINUTE WALK

#### Wellness Network



#### **Open Space Diversity**





## Go Big or Go Home – Park Primacy for Frisco

THE MIX PARK FRISCO, TX
6.5 ACRES



KLYDE WARREN PARK

5.2 ACRES



THE SHOPS AT LEGACY PLANO, TX

3.0 ACRES



PLANO, TX

O.2 ACRES





HEREBY CERTIFIES THAT

## The Mix

in Frisco, Texas has achieved a Fitwel 2 Star Rating



**Fitwel for Sites: Community beta**Design Certification Achieved: 07/17/2023

Joanna Frank, President & CEO, Center for Active Design

Nadine Rachid, SVP, Standard