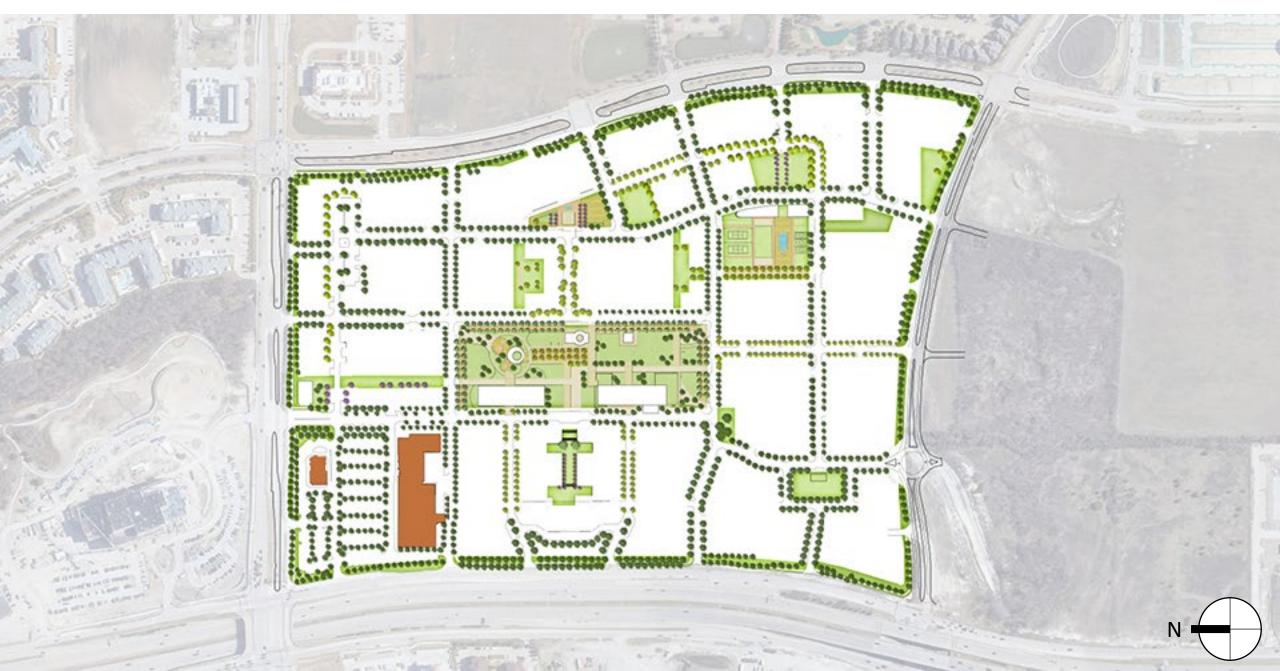

## **Existing Conditions**



The 8 ½ -acre Open Space



### Smaller Open Spaces as the Centers of Neighborhoods



## Linking the Open Spaces



The Street and Public Space Network



### The Masterplan



#### **Ground Level Plan**



# **Open Space Access** 0.25 mi 1/2 MILE 10 MINUTE WALK

#### Wellness Network



#### **Open Space Diversity**





## Go Big or Go Home – Park Primacy for Frisco

THE MIX PARK FRISCO, TX
6.5 ACRES



KLYDE WARREN PARK

5.2 ACRES



THE SHOPS AT LEGACY PLANO, TX

3.0 ACRES



PLANO, TX

O.2 ACRES





HEREBY CERTIFIES THAT

## The Mix

in Frisco, Texas has achieved a Fitwel 2 Star Rating



**Fitwel for Sites: Community beta**Design Certification Achieved: 07/17/2023

Joanna Frank, President & CEO, Center for Active Design

Nadine Rachid, SVP, Standard and Product Development, Center for Active Design

FOR ACTIVE

**DESIGN** 

FOR ACTIVE Fitwel & Design is a registered trademark of the U.S. Department of Health & Human Services (HHS).