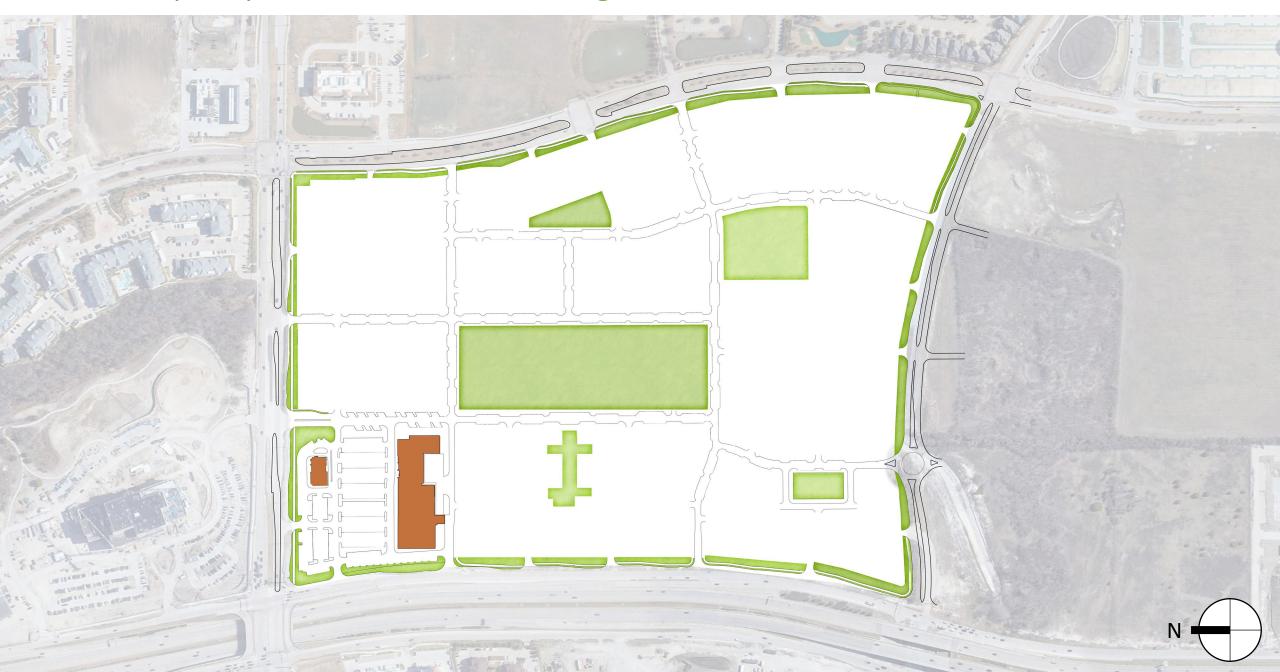

## **Existing Conditions**

The 8 ½ -acre Open Space

## Linking the Open Spaces

The Street and Public Space Network

### The Masterplan