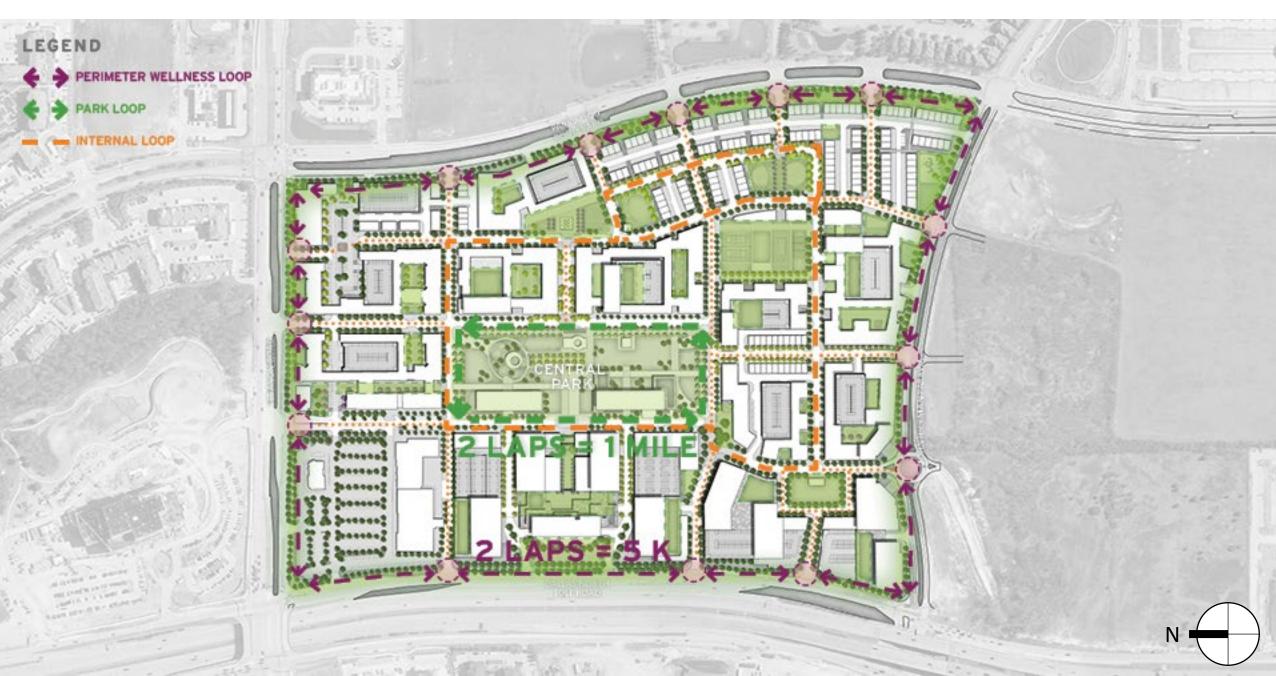

## **Existing Conditions**



The 8 ½ -acre Open Space



### Smaller Open Spaces as the Centers of Neighborhoods



## Linking the Open Spaces



The Street and Public Space Network



### The Masterplan



#### **Ground Level Plan**



# **Open Space Access** 0.25 mi 1/2 MILE 10 MINUTE WALK

#### Wellness Network



#### **Open Space Diversity**





## Go Big or Go Home – Park Primacy for Frisco

THE MIX PARK FRISCO, TX
6.5 ACRES



KLYDE WARREN PARK

5.2 ACRES



THE SHOPS AT LEGACY PLANO, TX

3.0 ACRES



PLANO, TX

O.2 ACRES





HEREBY CERTIFIES THAT

## The Mix

in Frisco, Texas has achieved a Fitwel 2 Star Rating



**Fitwel for Sites: Community beta**Design Certification Achieved: 07/17/2023

Joanna Frank, President & CEO, Center for Active Design

Nadine Rachid, SVP, Standard and Product Development, Center for Active Design

FOR ACTIVE

**DESIGN** 

FOR ACTIVE Fitwel & Design is a registered trademark of the U.S. Department of Health & Human Services (HHS). Participation by The Center for Active Design and/or any other organization does not imply endorsement by HHS.

Fitwel® is a certifica