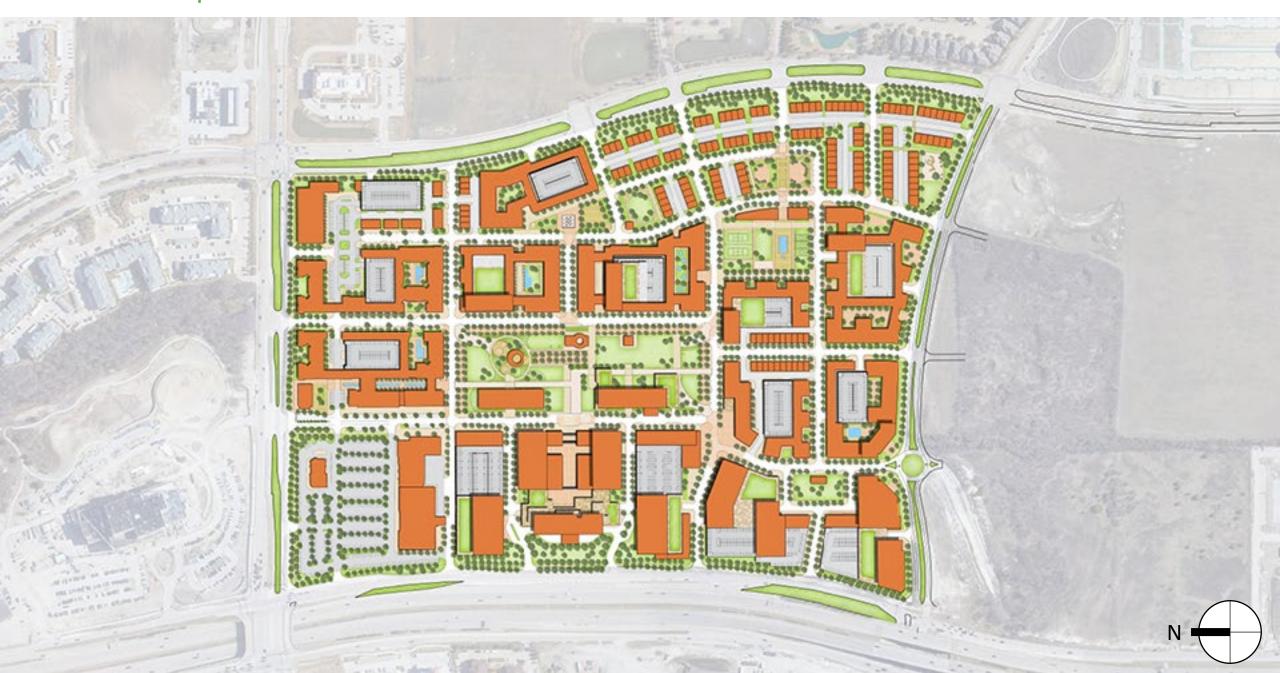

## **Existing Conditions**



The 8 ½ -acre Open Space



### Smaller Open Spaces as the Centers of Neighborhoods



## Linking the Open Spaces



The Street and Public Space Network



### The Masterplan



#### **Ground Level Plan**



# **Open Space Access** 0.25 mi 1/2 MILE 10 MINUTE WALK

#### Wellness Network



#### **Open Space Diversity**





## Go Big or Go Home – Park Primacy for Frisco

THE MIX PARK FRISCO, TX
6.5 ACRES



KLYDE WARREN PARK

5.2 ACRES



THE SHOPS AT LEGACY PLANO, TX

3.0 ACRES



PLANO, TX

O.2 ACRES





HEREBY CERTIFIES THAT

## The Mix

in Frisco, Texas has achieved a Fitwel 2 Star Rating



**Fitwel for Sites: Community beta**Design Certification Achieved: 07/17/2023

Joanna Frank, President & CEO, Center for Active Design

Nadine Rachid, SVP, Standard and Product Development, Center for Active Design

FOR ACTIVE

**DESIGN** 

FOR ACTIVE Fitwel & Design is a registered trademark of the U.S. Department of Health & Human Services (HHS). Participation by The C