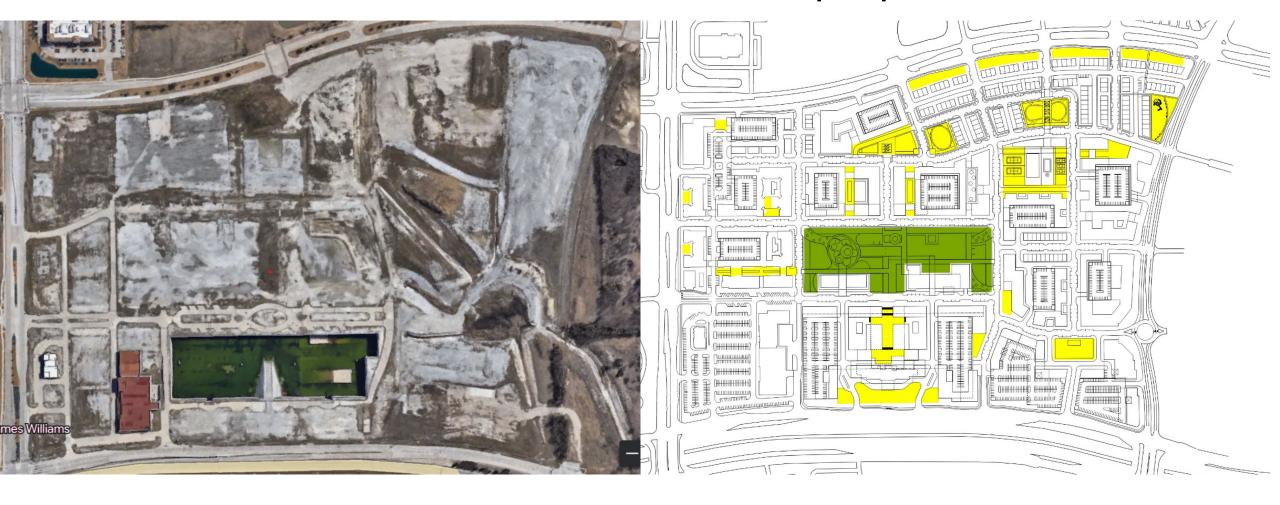

LANO, TX

O.2 ACRES





HEREBY CERTIFIES THAT

## The Mix

in Frisco, Texas has achieved a Fitwel 2 Star Rating



**Fitwel for Sites: Community beta**Design Certification Achieved: 07/17/2023

Joanna Frank, President & CEO, Center for Active Design

Nadine Rachid, SVP, Standard and Product Development, Center for Active Design

FOR ACTIVE

**DESIGN** 

FOR ACTIVE Fitwel & Design is a registered trademark of the U.S. Department of Health & Human Services (HHS). Participation by The Center for Active Design and/or any other organization does not imply endorsement by HHS.

Fitwel® is a certification program where every buildings and neighborhoods are enhanced to support the health of its occupants and residents







## Benefits to Frisco

#### Address the hole

#### Increased open space



#### Benefits to Frisco

#### Trails, Health, and Wellness



#### **Innovative and Award Winning**

















## Economic Impact – The Next 30 Years









OVER \$250M IN SALES TAX

OVER \$850M IN AD VALOREM TAX

OVER \$200M IN HOTEL TAX

OVER 14,000 JOBS CREATED IN FRISCO