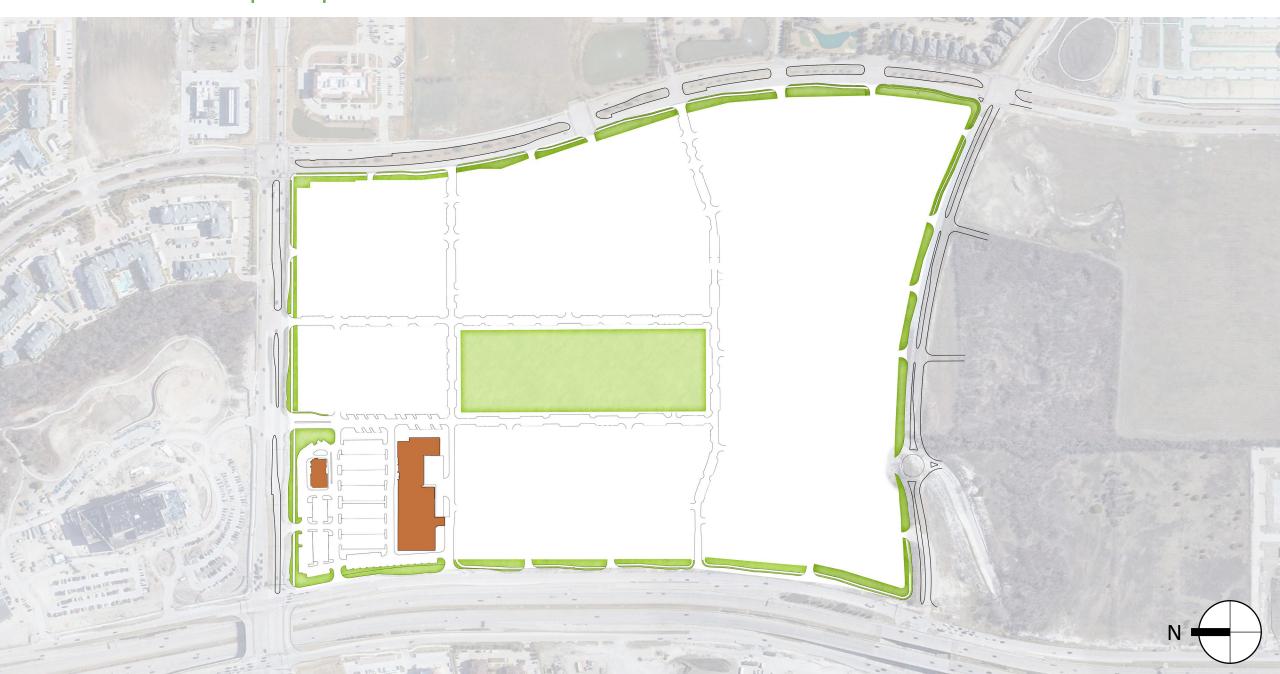

## **Existing Conditions**



The 8 ½ -acre Open Space



### Smaller Open Spaces as the Centers of Neighborhoods



## Linking the Open Spaces



The Street and Public Space Network



### The Masterplan



#### **Ground Level Plan**



# **Open Space Access** 0.25 mi 1/2 MILE 10 MINUTE WALK

#### Wellness Network



#### **Open Space Diversity**





## Go Big or Go Home – Park Primacy for Frisco

THE MIX PARK FRISCO, TX
6.5 ACRES



KLYDE WARREN PARK

5.2 ACRES



THE SHOPS AT LEGACY PLANO, TX

3.0 ACRES



PLANO, TX

O.2 ACRES





HEREBY CERTIFIES THAT

## The Mix

in Frisco, Texas has achieved a Fitwel 2 Star Rating



**Fitwel for Sites: Community beta**Design Certification Achieved: 07/17/2023

Joanna Frank, President & CEO, Center for Active Design

Nadine Rachid, SVP, Standard and Product Development, Center for Active Design

FOR ACT