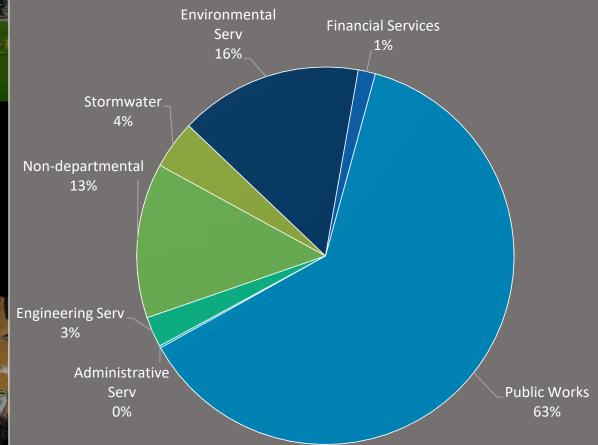

## **Enterprise Funds Expenses by Department**

|      | Month  |
|------|--------|
| FORD | CENTER |

| Payables Process Activity        | Monthly<br>Activity |
|----------------------------------|---------------------|
| # accounts payable invoices paid | 3,401               |
| # payroll advices                | 4,946               |
|                                  |                     |
|                                  |                     |