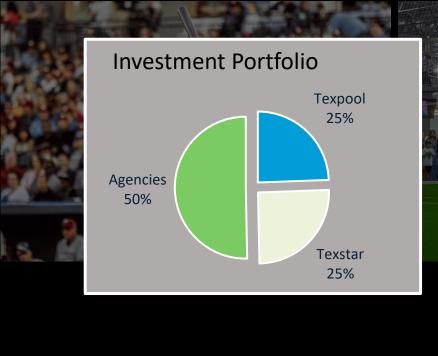

## Summary Year-To-Date

**Major Funds** Revenues & FY24 FY23 FY24 FY23 % of % of % of % of **Expenses** October 31, 2023 General Budget **Budget Utility Operating** Budget **Budget** Revenue Budget \$ 262,222,397 \$ 152,056,450 YTD Actual 8,834,292 3% 4% 15,978,215 11% 9% **Expense Budget** 144,859,855 271,403,348 5% 6% 10,175,879 7% 8% YTD Spent 13,930,865 **Revenues Over** (Under) Expenses \$ (5,096,574) 5,802,336