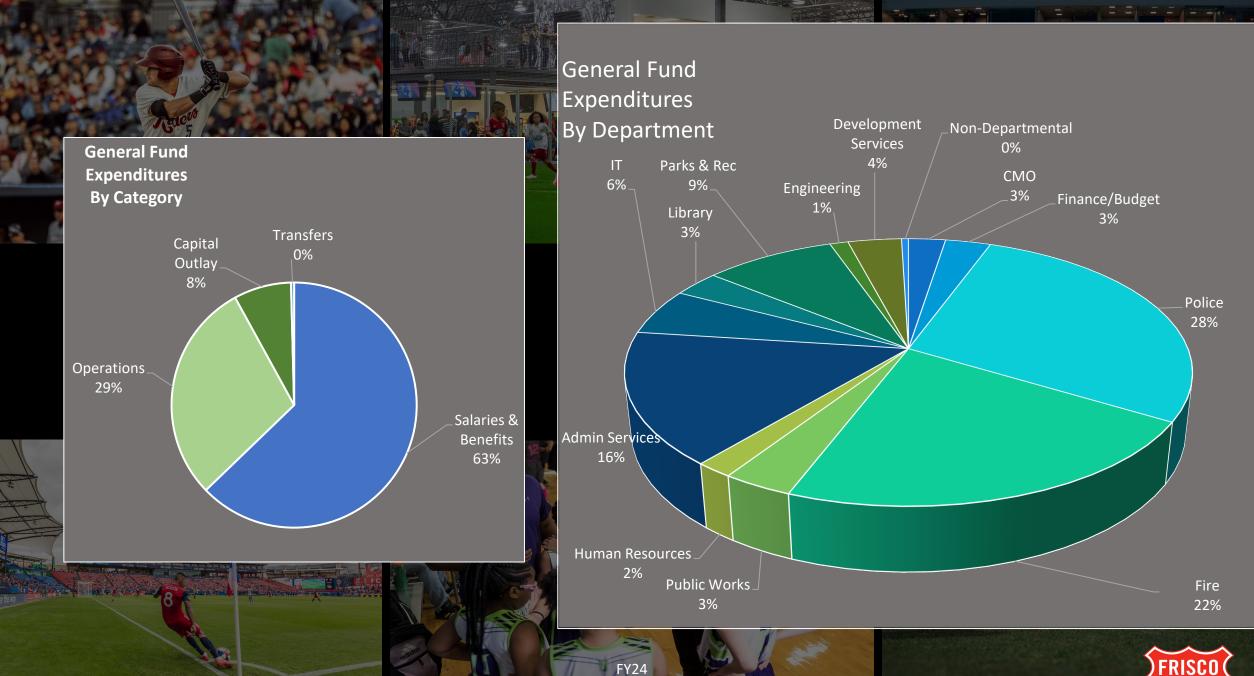

## Summary Year-To-Date

**Major Funds** Revenues & FY24 FY23 FY24 FY23 % of % of % of % of **Expenses** October 31, 2023 General Budget **Budget Utility Operating** Budget **Budget** Revenue Budget \$ 262,222,397 \$ 152,056,450 YTD Actual 8,834,292 3% 4% 15,978,215 11% 9% **Expense Budget** 144,859,855 271,403,348 5% 6% 10,175,879 7% 8% YTD Spent 13,930,865 **Revenues Over** (Under) Expenses \$ (5,096,574) 5,802,336