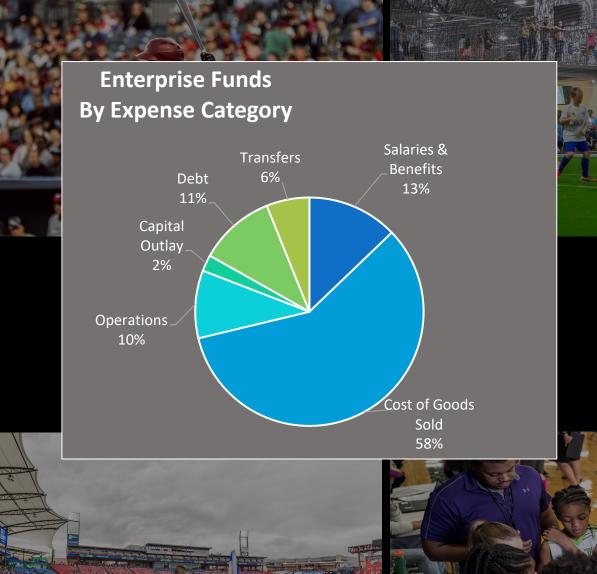

## **Enterprise Funds Expenses by Department**

|      | Month  |
|------|--------|
| FORD | CENTER |

| Payables Process Activity        | Monthly<br>Activity |
|----------------------------------|---------------------|
| # accounts payable invoices paid | 3,401               |
| # payroll advices                | 4,946               |
|                                  |                     |
|                                  |                     |