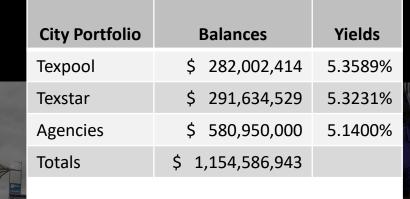

## Summary Year-To-Date

**Major Funds** Revenues & FY24 FY23 FY24 FY23 % of % of % of % of **Expenses** October 31, 2023 General Budget **Budget Utility Operating** Budget **Budget** Revenue Budget \$ 262,222,397 \$ 152,056,450 YTD Actual 8,834,292 3% 4% 15,978,215 11% 9% **Expense Budget** 144,859,855 271,403,348 5% 6% 10,175,879 7% 8% YTD Spent 13,930,865 **Revenues Over** (Under) Expenses \$ (5,096,574) 5,802,336