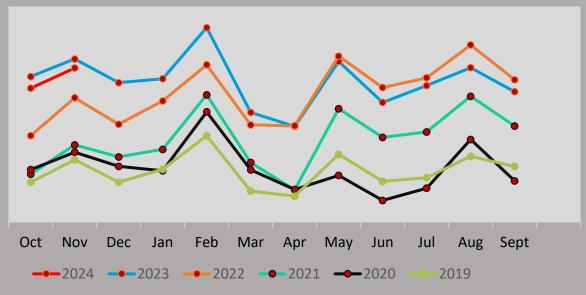

## BUDGET STATUS REPORT OCTOBER 31, 2023









## Summary Year-To-Date

**Major Funds** Revenues & FY24 FY23 FY24 FY23 % of % of % of % of **Expenses** October 31, 2023 General Budget **Budget Utility Operating** Budget **Budget** Revenue Budget \$ 262,222,397 \$ 152,056,450 YTD Actual 8,834,292 3% 4% 15,978,215 11% 9% **Expense Budget** 144,859,855 271,403,348 5% 6% 10,175,879 7% 8% YTD Spent 13,930,865 **Revenues Over** (Under) Expenses \$ (5,096,574) 5,802,336





## Sales Tax Collections by Fiscal Year



FY24













## **Enterprise Funds Expenses by Department**





|      | Month  |
|------|--------|
| FORD | CENTER |

| Payables Process Activity        | Monthly<br>Activity |
|----------------------------------|---------------------|
| # accounts payable invoices paid | 3,401               |
| # payroll advices                | 4,946               |
|                                  |                     |
|                                  |                     |

|       | Municipal Court             | Monthly<br>Activity |
|-------|-----------------------------|---------------------|
|       | # of cases filed            | 1,016               |
| FIRST | # of cases closed           | 1,134               |
| 9     | # warrants issued/cleared   | 1127/345            |
|       | % of o