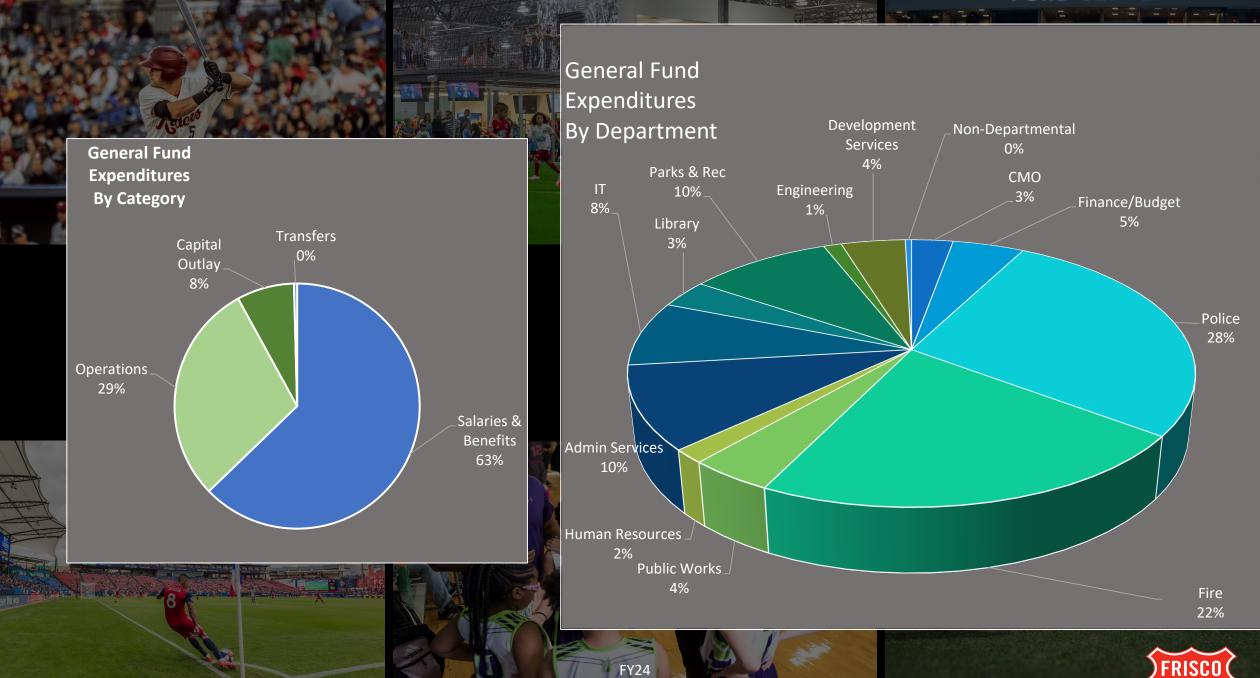

## Summary Year-To-Date

**Major Funds Revenues &** FY24 FY23 FY24 **FY23** % of % of % of % of **Expenses** November 30, 2023 **Utility Operating** General Budget Budget Budget **Budget** Revenue Budget \$ 262,222,397 \$ 152,056,450 19% YTD Actual 24,998,047 10% 11% 28,655,174 18% **Expense Budget** 144,859,855 271,403,348 12% 15% YTD Spent 31,894,532 12% 21,232,031 11% **Revenues Over** (Under) Expenses \$ (6,896,485) 7,423,143