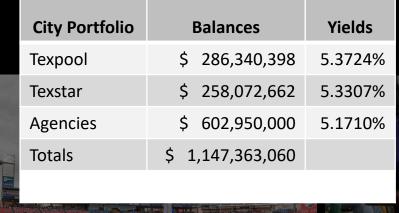

## BUDGET STATUS REPORT NOVEMBER 30, 2023









## Summary Year-To-Date

**Major Funds Revenues &** FY24 FY23 FY24 **FY23** % of % of % of % of **Expenses** November 30, 2023 **Utility Operating** General Budget Budget Budget **Budget** Revenue Budget \$ 262,222,397 \$ 152,056,450 19% YTD Actual 24,998,047 10% 11% 28,655,174 18% **Expense Budget** 144,859,855 271,403,348 12% 15% YTD Spent 31,894,532 12% 21,232,031 11% **Revenues Over** (Under) Expenses \$ (6,896,485) 7,423,143









FY24













## **Enterprise Funds Expenses by Department**





| Payables Process Activity        | Monthly<br>Activity |
|----------------------------------|---------------------|
| # accounts payable invoices paid | 3,249               |
| # payroll advices                | 3,024               |
|                                  |                     |

| Municipal Court             | Monthly<br>Activity |
|-----------------------------|---------------------|
| # of cases filed            | 956                 |
| # of cases closed           | 1,276               |
| # warrants issued/cleared   | 489/551             |
| % of on-line/phone payments | 70%                 |



| Revenue Collections         | Monthly<br>Activity<br>Nov 23 | Monthly<br>Activity<br>Nov 22 | %<br>Change |
|----