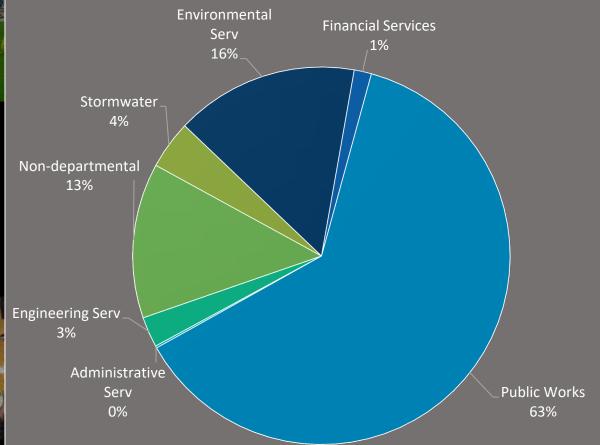

## **Enterprise Funds Expenses by Department**

| Payables Process Activity        | Monthly<br>Activity |
|----------------------------------|---------------------|
| # accounts payable invoices paid | 3,249               |
| # payroll advices                | 3,024               |
|                                  |                     |