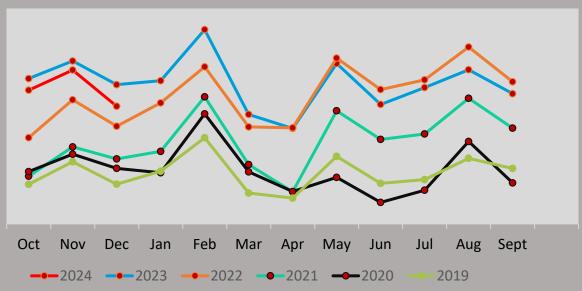

## BUDGET STATUS REPORT NOVEMBER 30, 2023









## Summary Year-To-Date

**Major Funds Revenues &** FY24 FY23 FY24 **FY23** % of % of % of % of **Expenses** November 30, 2023 **Utility Operating** General Budget Budget Budget **Budget** Revenue Budget \$ 262,222,397 \$ 152,056,450 19% YTD Actual 24,998,047 10% 11% 28,655,174 18% **Expense Budget** 144,859,855 271,403,348 12% 15% YTD Spent 31,894,532 12% 21,232,031 11% **Revenues Over** (Under) Expenses \$ (6,896,485) 7,423,143









FY24













## **Enterprise Funds Expenses by Department**





| Payables Process Activity        | Monthly<br>Activity |
|----------------------------------|---------------------|
| # accounts payable invoices paid | 3,249               |
| # payroll advices                | 3,024               |
|                                  |                     |

| Municipal Court             | Monthly<br>Activity |
|-----------------------------|---------------------|
| # of cases filed            | 956                 |
| # of cases closed           | 1,276               |
| # warrants issued/cleared   | 489/551             |
| % of on-line/phone payments | 70%                 |



| Revenue Collections         | Monthly<br>Activity<br>Nov 23 | Monthly<br>Activity<br>Nov 22 | %<br>Change |
|--