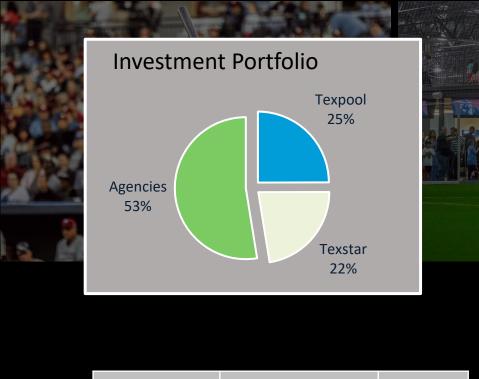

## Summary Year-To-Date

**Major Funds Revenues &** FY24 FY23 FY24 **FY23** % of % of % of % of **Expenses** November 30, 2023 **Utility Operating** General Budget Budget Budget **Budget** Revenue Budget \$ 262,222,397 \$ 152,056,450 19% YTD Actual 24,998,047 10% 11% 28,655,174 18% **Expense Budget** 144,859,855 271,403,348 12% 15% YTD Spent 31,894,532 12% 21,232,031 11% **Revenues Over** (Under) Expenses \$ (6,896,485) 7,423,143