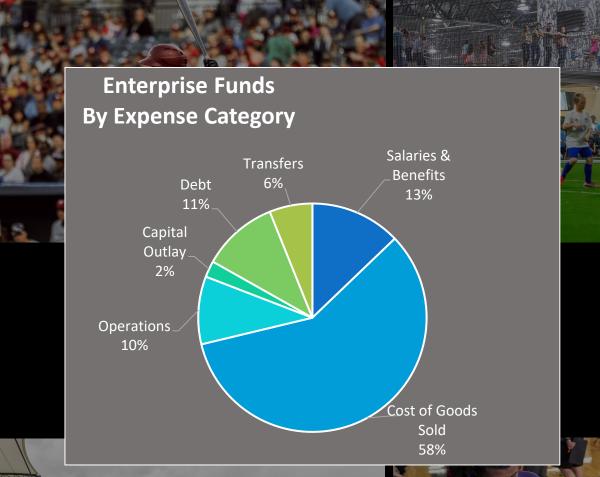

## **Enterprise Funds Expenses by Department**

| Payables Process Activity        | Monthly<br>Activity |
|----------------------------------|---------------------|
| # accounts payable invoices paid | 3,249               |
| # payroll advices                | 3,024               |
|                                  |                     |