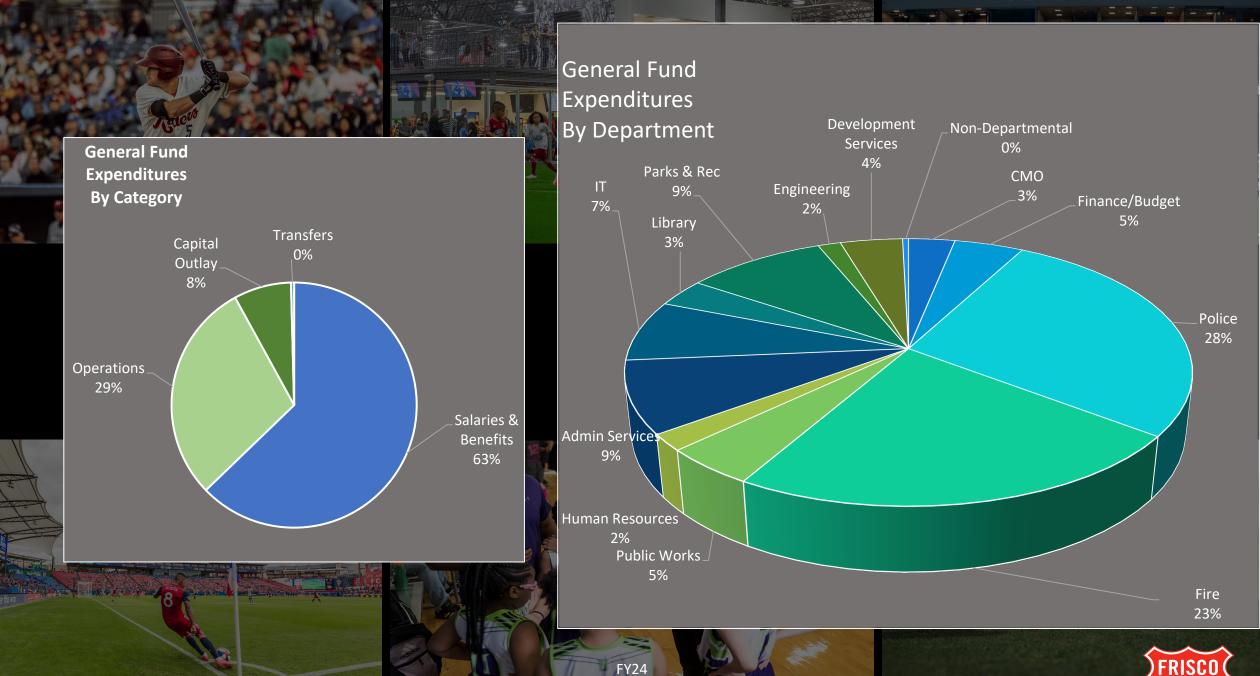

## **Enterprise Funds Expenses by Department**

| Payables Process Activity        | Monthly<br>Activity |
|----------------------------------|---------------------|
| # accounts payable invoices paid | 3,881               |
| # payroll advices                | 4,303               |
|                                  |                     |