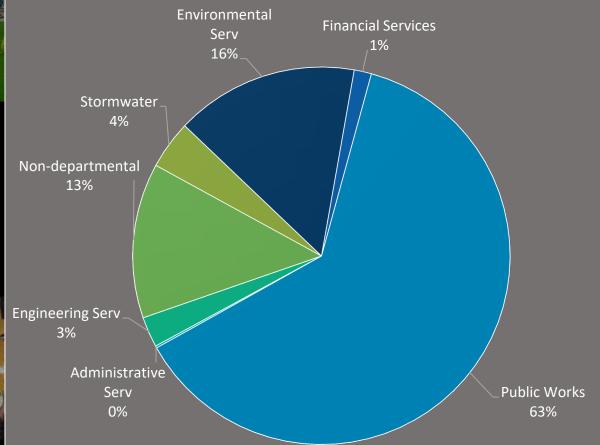

## **Enterprise Funds Expenses by Department**

| Payables Process Activity        | Monthly<br>Activity |
|----------------------------------|---------------------|
| # accounts payable invoices paid | 3,881               |
| # payroll advices                | 4,303               |
|                                  |                     |