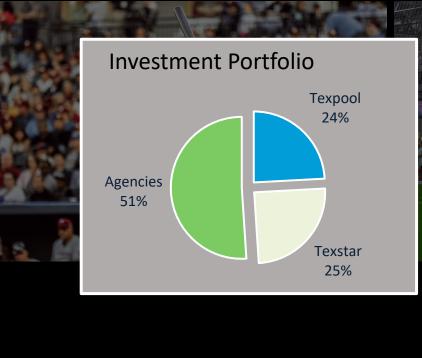

| Revenue Collections         | Monthly<br>Activity<br>Dec 23 | Monthly<br>Activity<br>Dec 22 | %<br>Change |
|-----------------------------|-------------------------------|-------------------------------|-------------|
| # of active customers       | 67,116                        | 65,925                        | 1.8%        |
| # new meter sets            | 88                            | 85                            | 3.5%        |
| # new customers             | 98                            | 171                           | -42.7%      |
| # online pay/% of total pay | 29,907/45%                    | 22,093/34%                    | 35.4%       |