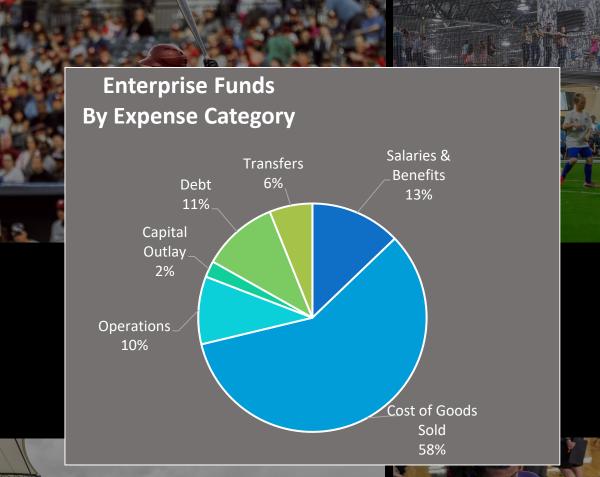

## **Enterprise Funds Expenses by Department**

| Payables Process Activity        | Monthly<br>Activity |
|----------------------------------|---------------------|
| # accounts payable invoices paid | 3,881               |
| # payroll advices                | 4,303               |
|                                  |                     |