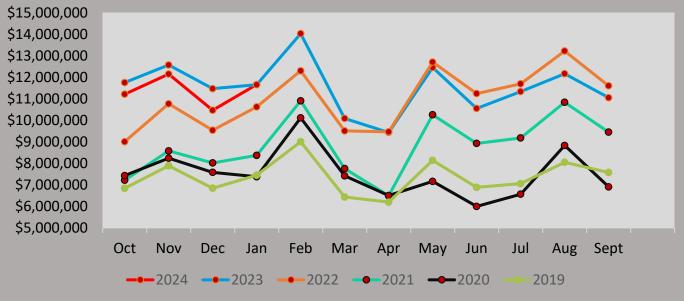

## BUDGET STATUS REPORT DECEMBER 31, 2023









## Summary Year-To-Date

**Major Funds Revenues &** FY24 FY23 FY24 **FY23** % of % of % of % of **Expenses** December 31, 2023 **Utility Operating** General Budget Budget Budget **Budget** Revenue Budget \$ 262,222,397 \$ 152,056,450 26% YTD Actual 36% 38% 39,275,279 25% 93,706,372 **Expense Budget** 271,403,348 144,859,855 20% YTD Spent 50,271,848 19% 31,097,750 21% 18% **Revenues Over** (Under) Expenses \$ 43,434,524 8,177,530







## **Sales Tax Collections by Fiscal Year**



FY24









## **Enterprise Funds Expenses by Department**





| Payables Process Activity        | Monthly<br>Activity |
|----------------------------------|---------------------|
| # accounts payable invoices paid | 3,881               |
| # payroll advices                | 4,303               |
|                                  |                     |

| Municipal Court             | Monthly<br>Activity |
|-----------------------------|---------------------|
| # of cases filed            | 868                 |
| # of cases closed           | 1,064               |
| # warrants issued/cleared   | 7/331               |
| % of on-line/phone payments | 61%                 |



| Revenue Collections         | Monthly<br>Activity<br>Dec 23 | Monthly<br>Activity<br>Dec 22 | %<br>Change |