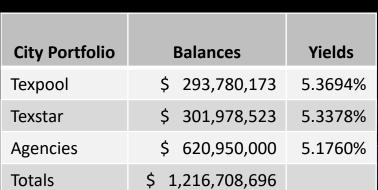

| Revenue Collections         | Monthly<br>Activity<br>Dec 23 | Monthly<br>Activity<br>Dec 22 | %<br>Change |
|-----------------------------|-------------------------------|-------------------------------|-------------|
| # of active customers       | 67,116                        | 65,925                        | 1.8%        |
| # new meter sets            | 88                            | 85                            | 3.5%        |
| # new customers             | 98                            | 171                           | -42.7%      |
| # online pay/% of total pay | 29,907/45%                    | 22,093/34%                    | 35.4%       |