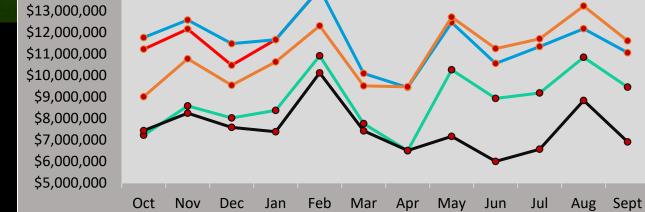

\$15,000,000 \$14,000,000

FY24

**Sales Tax Collections by Fiscal Year** 

**---**2024 **---**2023 **---**2022 **---**2021 **---**2020