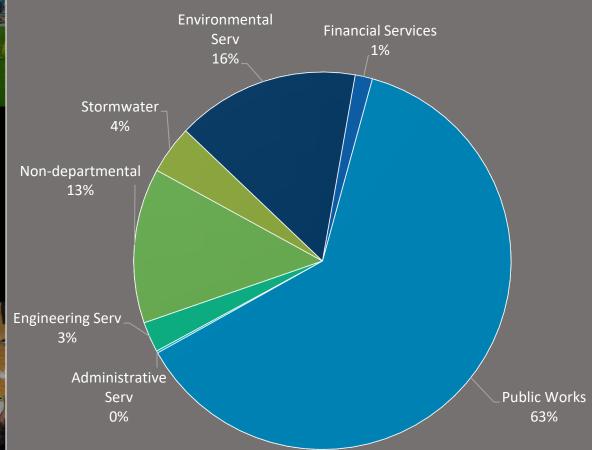

## **Enterprise Funds Expenses by Department**

| Payables Process Activity        | Monthly<br>Activity |
|----------------------------------|---------------------|
| # accounts payable invoices paid | 4,678               |
| # payroll advices                | 3,018               |
|                                  |                     |