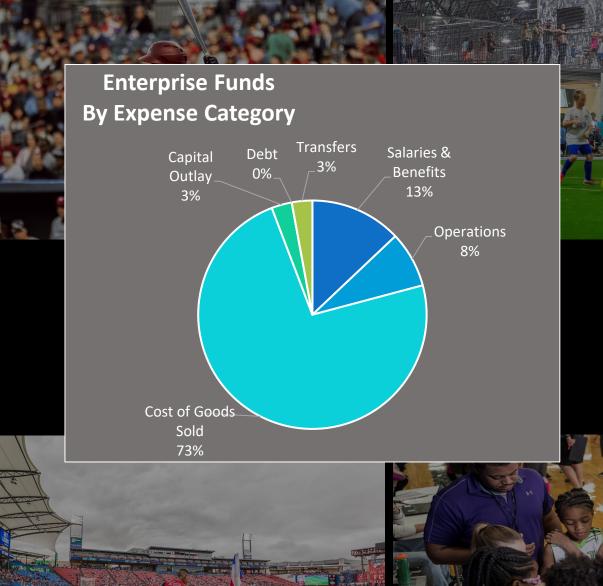

## **Enterprise Funds Expenses by Department**

| Payables Process Activity        | Monthly<br>Activity |
|----------------------------------|---------------------|
| # accounts payable invoices paid | 4,678               |
| # payroll advices                | 3,018               |
|                                  |                     |