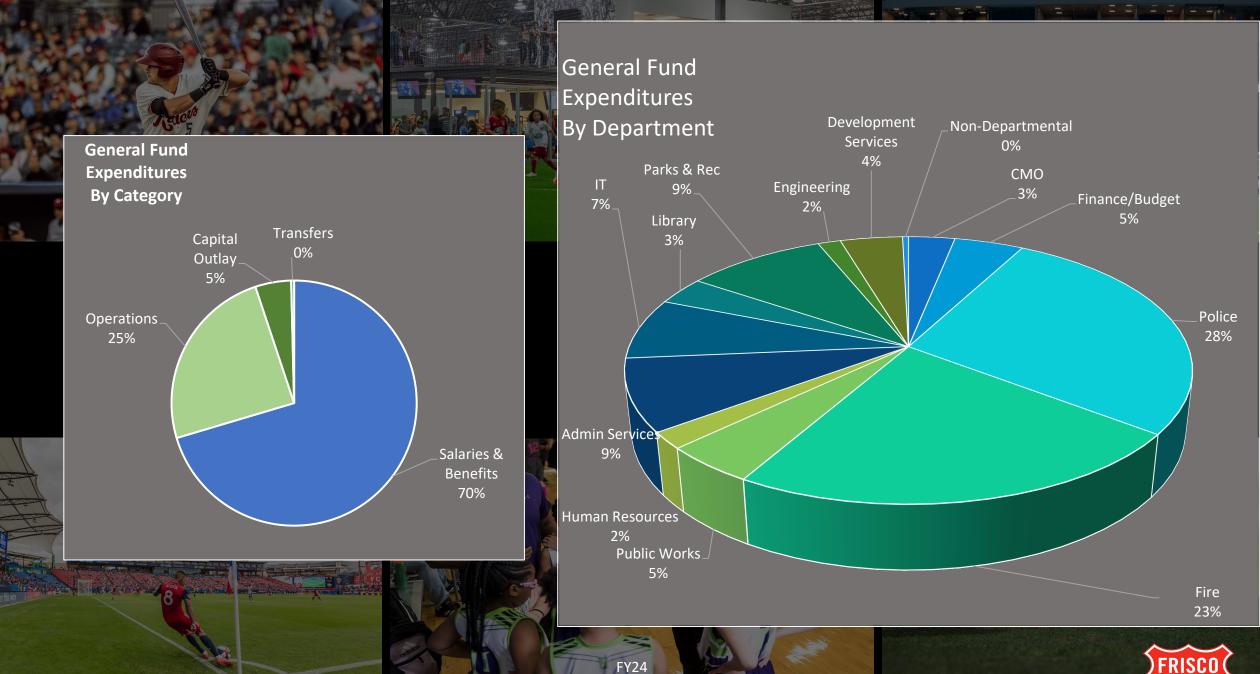

## Summary Year-To-Date

**Major Funds** Revenues & FY24 FY23 FY24 **FY23** % of % of % of % of **Expenses** January 31, 2024 **Utility Operating** General Budget Budget Budget **Budget** Revenue Budget \$ 262,222,397 \$ 152,056,450 33% YTD Actual 150,314,517 57% 59% 49,947,584 32% 144,859,855 **Expense Budget** 272,903,510 25% 27% 28% YTD Spent 68,666,569 41,073,642 24% **Revenues Over** (Under) Expenses \$ 81,647,949 8,873,942