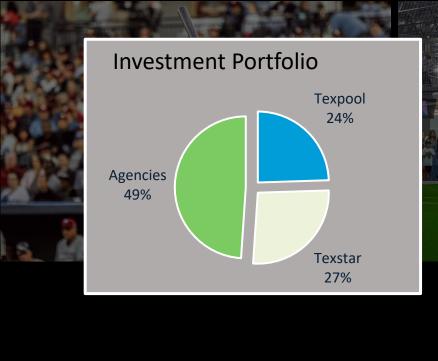

## City Portfolio Balances Yields Texpool \$ 314,298,606 5.3455% Texstar \$ 341,008,394 5.3200% Agencies \$ 627,950,000 5.1690% Totals \$ 1,283,257,000