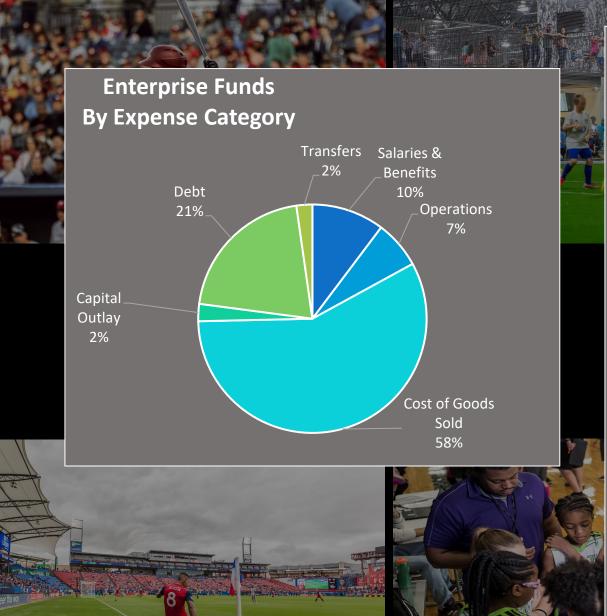

## **Enterprise Funds Expenses by Department**

| FORD CENTER |
|-------------|
| Monthly     |
|             |

| Payables Process Activity        | Monthly<br>Activity |  |
|----------------------------------|---------------------|--|
| # accounts payable invoices paid | 3,450               |  |
| # payroll advices                | 3,041               |  |
|                                  |                     |  |