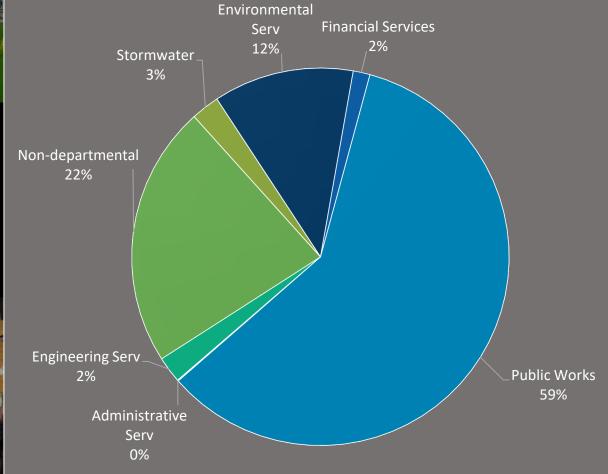

## **Enterprise Funds Expenses by Department**

| FORD CENTER |
|-------------|
| Monthly     |
|             |

| Payables Process Activity        | Monthly<br>Activity |  |
|----------------------------------|---------------------|--|
| # accounts payable invoices paid | 3,450               |  |
| # payroll advices                | 3,041               |  |
|                                  |                     |  |