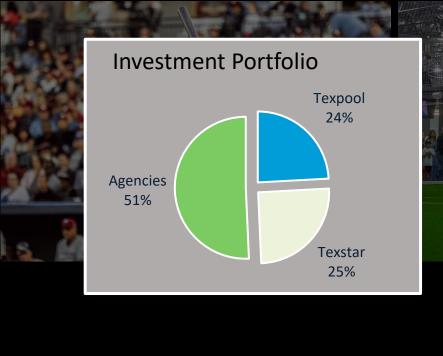

# City Portfolio Balances Yields Texpool \$ 296,519,455 5.3251% Texstar \$ 309,026,544 5.3035% Agencies \$ 622,950,000 5.1690% Totals \$ 1,228,495,999