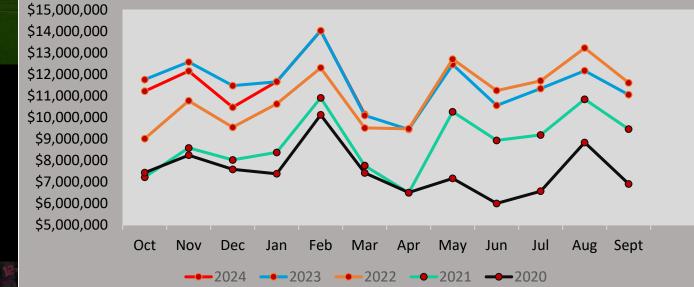

## BUDGET STATUS REPORT FEBRUARY 29, 2024









### Summary Year-To-Date

**Major Funds** Revenues & FY24 FY23 FY24 FY23 % of % of % of % of **Expenses** February 29, 2024 General Budget **Budget Utility Operating** Budget **Budget** Revenue Budget \$ 262,222,397 \$ 152,056,450 YTD Actual 63,545,605 188,451,627 72% 74% 42% 41% **Expense Budget** 272,903,510 144,859,855 36% 47% YTD Spent 88,200,931 32% 67,612,908 46% **Revenues Over** \$ 100,250,696 (4,067,303) (Under) Expenses





# City Portfolio Balances Yields Texpool \$ 296,519,455 5.3251% Texstar \$ 309,026,544 5.3035% Agencies \$ 622,950,000 5.1690% Totals \$ 1,228,495,999

#### Sales Tax Collections by Fiscal Year



FY24







## **Enterprise Funds Expenses by Department**





| FORD CENTER |
|-------------|
| Monthly     |
|             |

| Payables Process Activity        | Monthly<br>Activity |  |
|----------------------------------|---------------------|--|
| # accounts payable invoices paid | 3,450               |  |
| # payroll advices                | 3,041               |  |
|                                  |                     |  |

| Municipal Court             | Monthly<br>Activity |
|-----------------------------|---------------------|
| # of cases filed            | 1,341               |
| # of cases closed           | 1,131               |
| # warrants issued/cleared   | 399/282             |
| % of on-line/phone payments | 61%                 |



| Revenue Collections         |