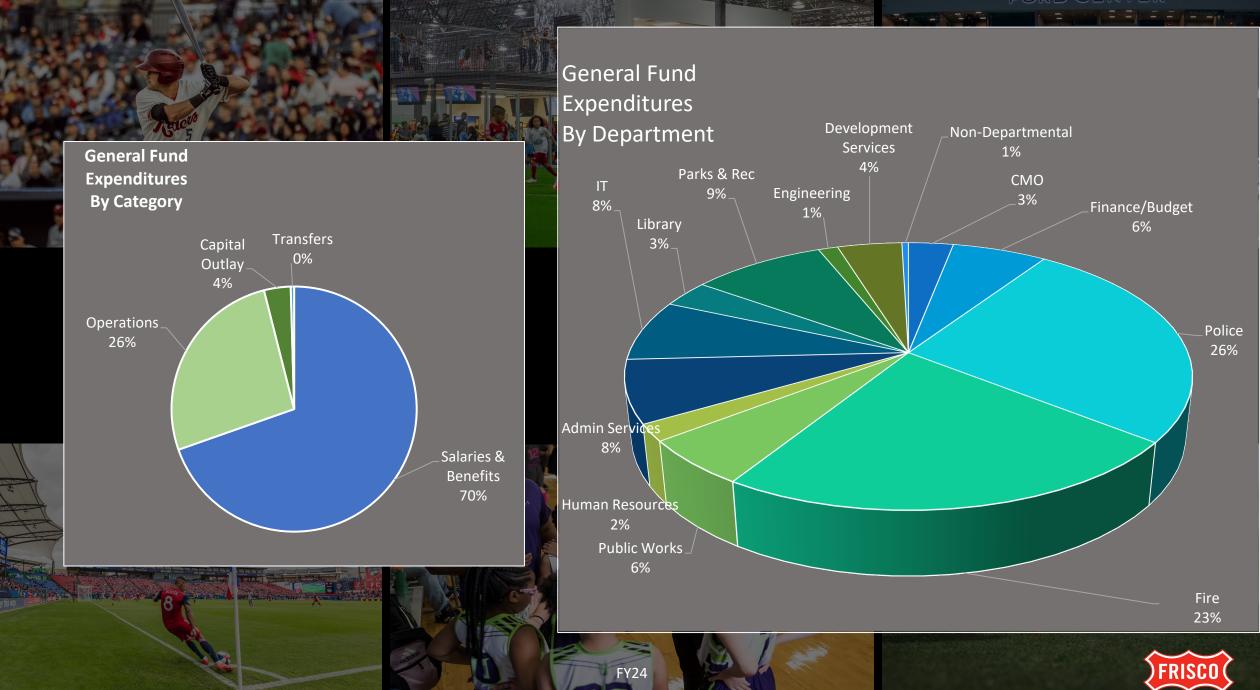

### Summary Year-To-Date

**Major Funds** Revenues & FY24 FY23 FY24 FY23 % of % of % of % of **Expenses** February 29, 2024 General Budget **Budget Utility Operating** Budget **Budget** Revenue Budget \$ 262,222,397 \$ 152,056,450 YTD Actual 63,545,605 188,451,627 72% 74% 42% 41% **Expense Budget** 272,903,510 144,859,855 36% 47% YTD Spent 88,200,931 32% 67,612,908 46% **Revenues Over** \$ 100,250,696 (4,067,303) (Under) Expenses