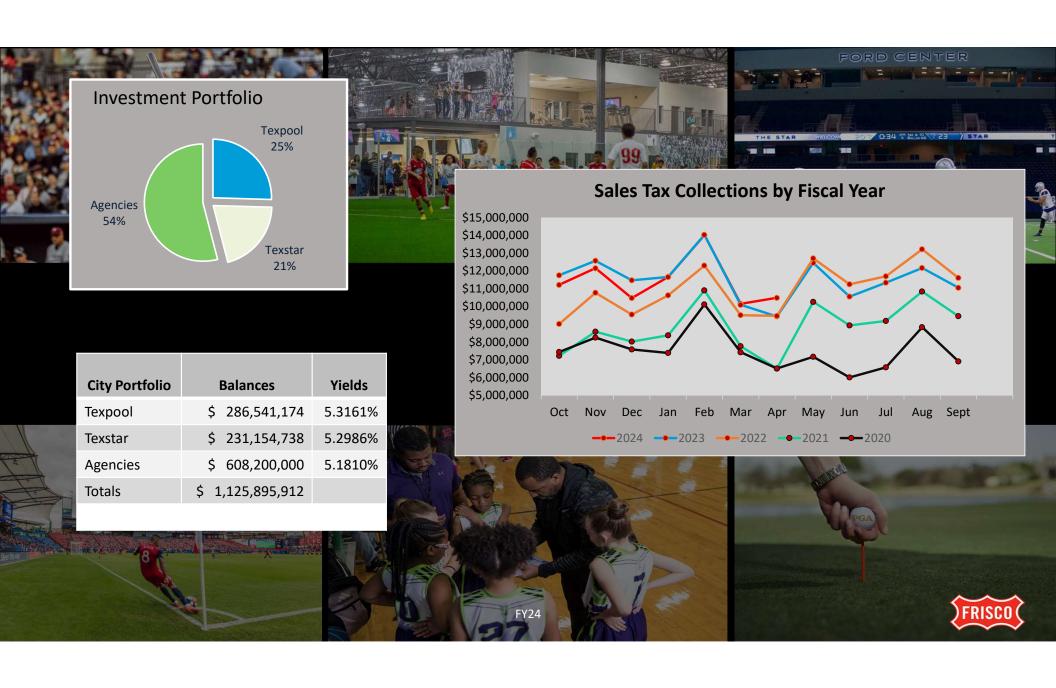

## Summary Year-To-Date

**Major Funds** FY23 FY23 Revenues & FY24 FY24 **Expenses** % of % of % of % of March 31, 2024 **Budget Utility Operating** General **Budget** Budget **Budget** Revenue Budget \$ 262,222,397 \$ 152,056,450 78% YTD Actual 201,037,563 77% 74,286,576 49% 48% **Expense Budget** 272,903,510 144,859,855 YTD Spent 110,976,707 41% 44% 76,741,084 53% 53% Revenues Over (Under) Expenses \$ 90,060,856 \$ (2,454,508)