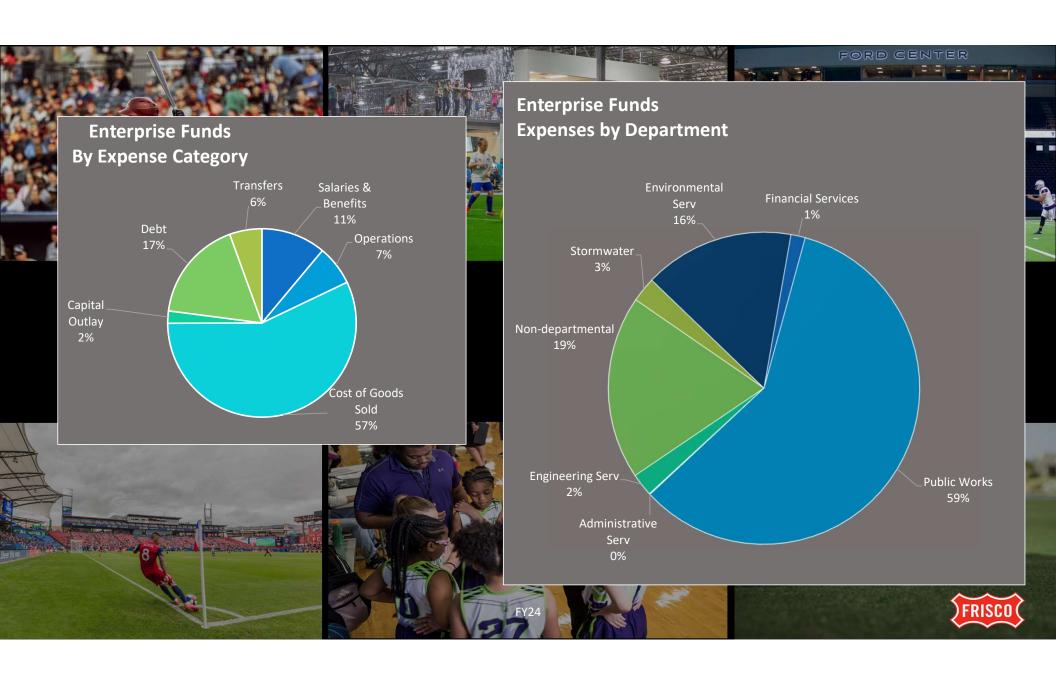

## Summary Year-To-Date

**Major Funds** FY23 FY23 Revenues & FY24 FY24 **Expenses** % of % of % of % of March 31, 2024 **Budget Utility Operating** General **Budget** Budget **Budget** Revenue Budget \$ 262,222,397 \$ 152,056,450 78% YTD Actual 201,037,563 77% 74,286,576 49% 48% **Expense Budget** 272,903,510 144,859,855 YTD Spent 110,976,707 41% 44% 76,741,084 53% 53% Revenues Over (Under) Expenses \$ 90,060,856 \$ (2,454,508)