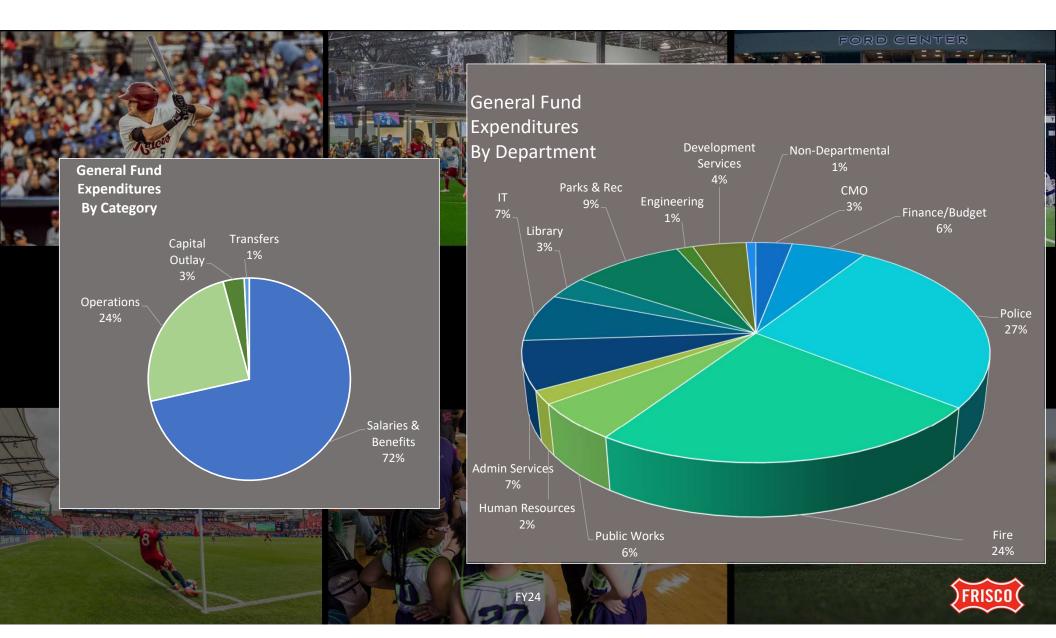

## Summary Year-To-Date

**Major Funds** FY23 FY23 Revenues & FY24 FY24 **Expenses** % of % of % of % of March 31, 2024 **Budget Utility Operating** General **Budget** Budget **Budget** Revenue Budget \$ 262,222,397 \$ 152,056,450 78% YTD Actual 201,037,563 77% 74,286,576 49% 48% **Expense Budget** 272,903,510 144,859,855 YTD Spent 110,976,707 41% 44% 76,741,084 53% 53% Revenues Over (Under) Expenses \$ 90,060,856 \$ (2,454,508)