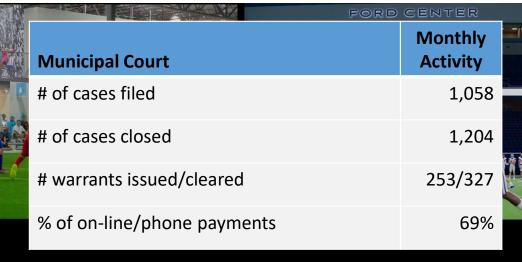

## BUDGET STATUS REPORT MARCH 31, 2024









## Summary Year-To-Date

**Major Funds** FY23 FY23 Revenues & FY24 FY24 **Expenses** % of % of % of % of March 31, 2024 **Budget Utility Operating** General **Budget** Budget **Budget** Revenue Budget \$ 262,222,397 \$ 152,056,450 78% YTD Actual 201,037,563 77% 74,286,576 49% 48% **Expense Budget** 272,903,510 144,859,855 YTD Spent 110,976,707 41% 44% 76,741,084 53% 53% Revenues Over (Under) Expenses \$ 90,060,856 \$ (2,454,508)









| Payables Process Activity        | Monthly<br>Activity |
|----------------------------------|---------------------|
| # accounts payable invoices paid | 3,646               |
| # payroll advices                | 4,549               |
|                                  |                     |



|                                            | R |
|--------------------------------------------|---|
|                                            |   |
|                                            | # |
|                                            | # |
|                                            | # |
| With 1 1 1 1 1 1 1 1 1 1 1 1 1 1 1 1 1 1 1 | # |
|                                            | t |
|                                            |   |
|                                            |   |

|  | Revenue Collections         | Monthly<br>Activity<br>Mar 24 | Monthly<br>Activity<br>Mar 23 | %<br>Change |
|--|-----------------------------|-------------------------------|-------------------------------|-------------|
|  | # of active customers       | 67,608