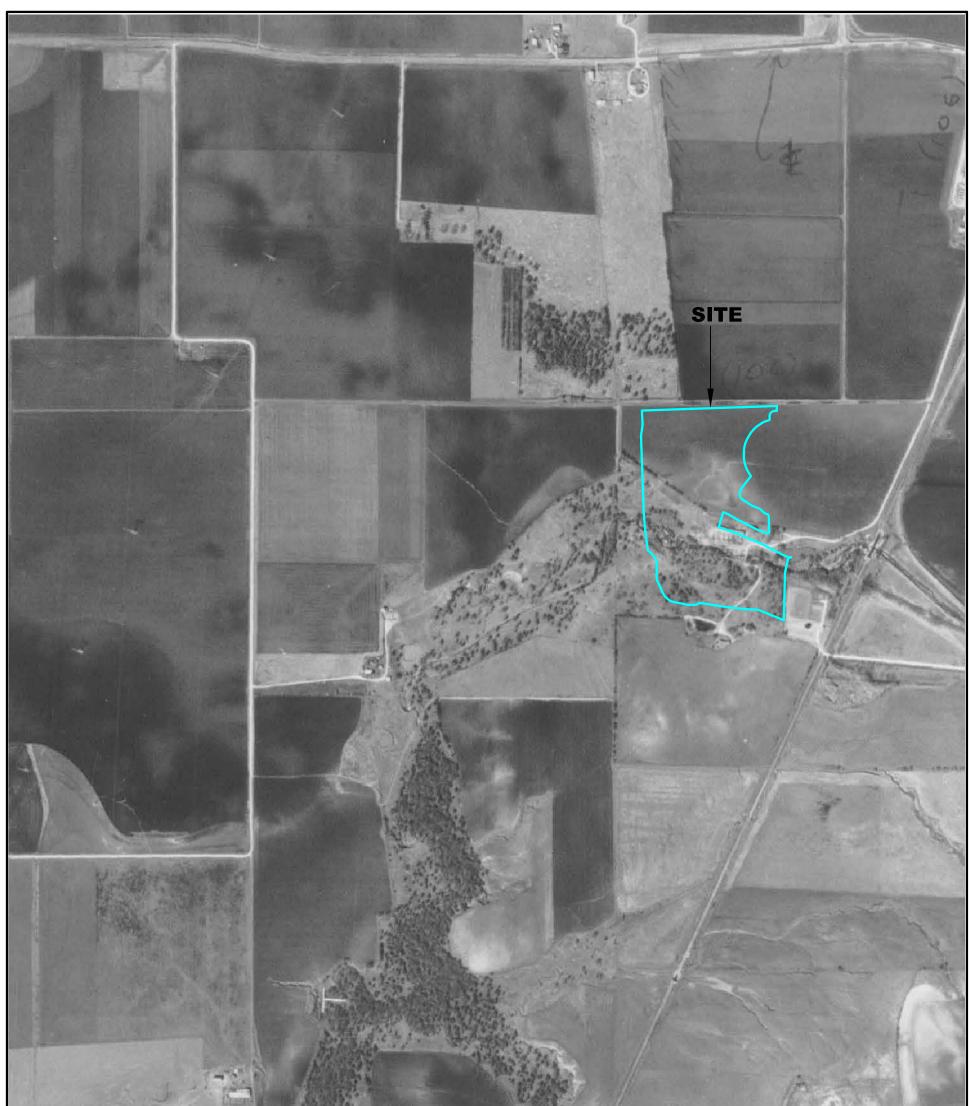

## SITE DESCRIPTION

The Site is approximately 27 acres in size and consists of undeveloped portions of 3 tracts of land. Historical aerial photographs (Attachment 2) document that, with one exception, the Site has been undeveloped since the early 1940s. The tracts of land that make up the Site include:

This property is also the only tract that appears to have been developed in the past. A structure is visible in the 1953, 1968, 1972, and 1984 aerial photographs (Attachment 2). It appears that the MARR railroad spur was constructed over the area where the eastern portion of the structure was located; but that the western portion of the structure extended onto the subject property. Southwest Geoscience, which researched the structure while performing the MARR assessment, indicated that it was a homestead and stables.

ATTACHMENT 2 HISTORICAL AERIAL PHOTOGRAPHS

| N<br>W<br>W<br>E | Site:       PROPOSED MARR SIT         Source:       USDA         Date:       2004         County:       DENTON, TX         Scale:       1" = 700" | r   |           |
|------------------|---------------------------------------------------------------------------------------------------------------------------------------------------|-----|-----------|
| Ś                |                                                                                                                                                   | 29/ | GeoSearch |