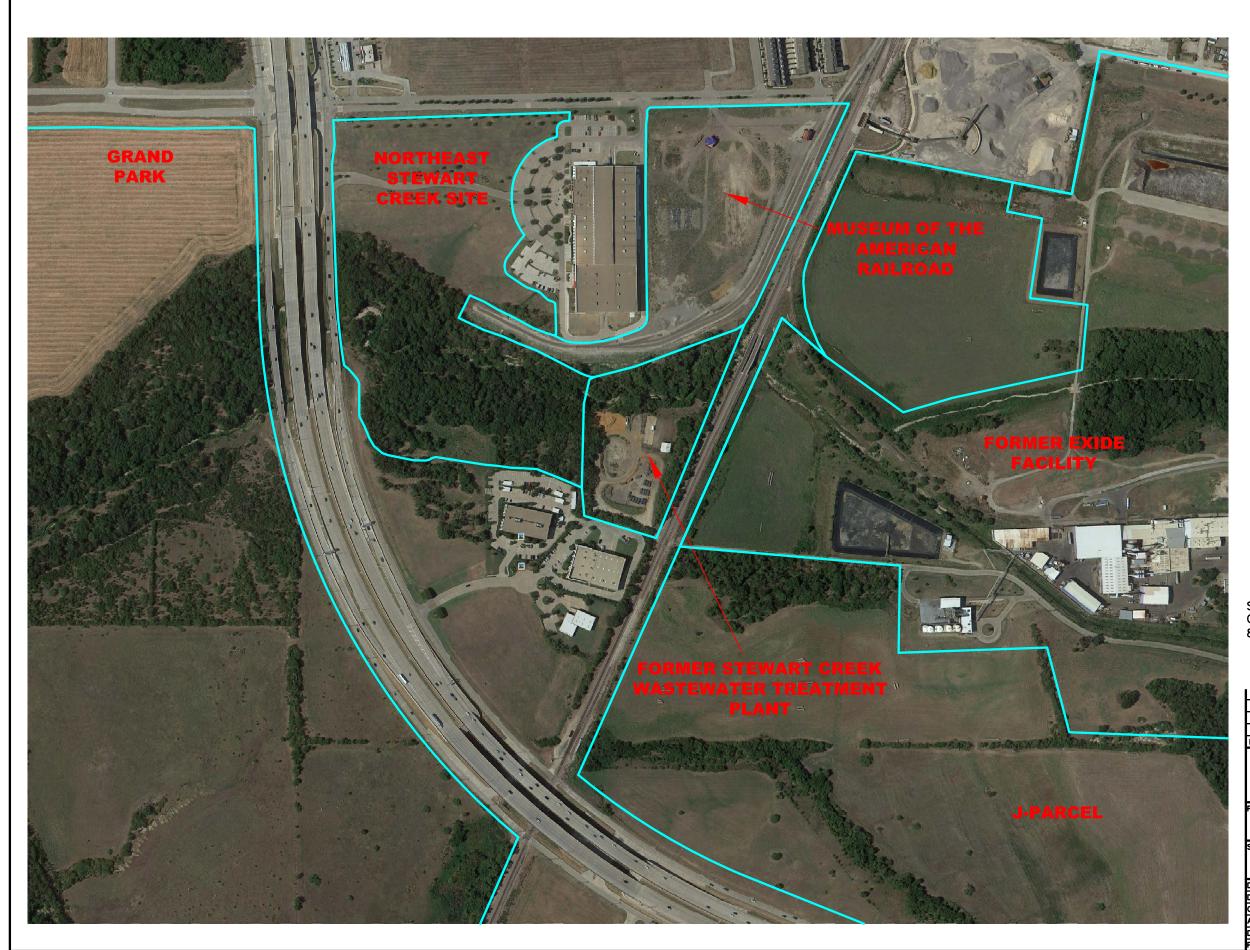

The Applicants wish to enroll the Site in the VCP because it is immediately downstream of the nearby and recently closed Exide Battery Recycling Facility (former Exide facility). Contamination attributable to Exide has been discovered along Stewart Creek, which crosses the Site draining from the east to the west (Figure 1). Due to the Site's proximity to the former Exide facility it is also possible that the Stewart Creek floodplain and upland areas have lead or other metal impacts associated with or originating from Exide. Finally, (as explained below) a portion of one of the parcels included in this VCP Application is excluded from this application since it had a response action to limit the mobility of battery chips.

The former Exide facility is immediately adjacent to Stewart Creek and one of its tributaries. The former Exide facility operated as a lead oxide manufacturing facility from 1963 to 1969, and as a battery recycler/secondary lead smelter from 1969 until it closed in November 2012. Prior to Exide's purchase of the facility, it was owned and operated by Gould National Battery (GNB). Figure 2 depicts the Site's location relative to the former Exide facility.

| Name                                                       | Address                                                       | Program ID Numbers    |
|------------------------------------------------------------|---------------------------------------------------------------|-----------------------|
| Former Exide Battery Recycling                             | 7471 South 5 <sup>th</sup> Street, Frisco, Texas              | TXD006451092          |
| Facility                                                   | 75034                                                         | CN600129787,          |
|                                                            |                                                               | RN100218643           |
|                                                            |                                                               | SWR #30516            |
| J-Parcel Property                                          | N of Dallas North Tollway & S of<br>Hickory St, Frisco, Texas | VCP ID # 2541         |
| Former Stewart Creek Wastewater<br>Treatment Plant (SCWTP) | Eagan Way and Parkwood Boulevard,<br>Frisco, Texas            | VCP ID # 2122         |
| Museum of the American Railroad                            | Cotton Gin Road, Frisco, Texas                                | T2966                 |
| Grand Park                                                 | 7275 Dallas Parkway, Frisco, Texas                            | VCP #2592             |
| Bicentennial Park Site                                     | 9349 Sunset Drive, Frisco, Texas                              | TXD988088266          |
|                                                            |                                                               | SWR# 52140 (inactive) |
|                                                            |                                                               | SWR# 80088            |

With the exception of the Bicentennial Park Site (which is too far away to be shown), the location of each of these properties relative to the Site is depicted in Figures 1 and 2.

 An 18.358 acre tract of land which is located to the north of Stewart Creek and at the southeast corner of Cotton Gin Road and the Dallas North Tollway. This property consists of an open field and a driveway linking the adjacent Frisco Discovery Center with the Dallas North Tollway. Most of this property (approximately 17.01 acres), which is owned by the CDC, will be enrolled in the VCP. The section that will be omitted is an area under and adjacent to a railroad track associated with the adjacent Museum of the American Railroad (MARR) property (Figure 2).

The railroad track is being omitted from the VCP site because a response action associated with the MARR investigation occurred under and adjacent to it. As documented in the reports associated with the MARR investigation and response action<sup>2</sup>, battery chips were observed during construction of the MARR rail spur. This forced an expedited assessment and remediation of the MARR property. As part of that investigation, it was determined that the battery chips were probably used to "pave" an old ranch road that was located on the MARR property. The battery chips and impacted soils associated with the battery chips were excavated from two areas under the rail spur (both to the east of the proposed VCP site). Although the contaminated soil was

- 2. A portion of a 6.859 acre tract of land owned by Stewart Creek International Investors, LP. Portions of this tract that will be enrolled in the VCP include Stewart Creek and floodplain associated with Stewart Creek. This area is approximately 4.08 acres in size. The historical aerial photographs in Attachment 2 show that the ranch road that was apparently "paved" with battery chips crosses Stewart Creek and crosses this property. Because of that field personnel will attempt to locate this former ranch road and look for battery chips along its length.
- 3. A portion of an 11.718 acre tract of land owned by Bellevue Partners LTD. Portions of this tract that will be enrolled in the VCP include Stewart Creek and floodplain associated with Stewart Creek. This area is approximately 6.1 acres in size.

Northwest Stewart Creek VCP Application 21 November 2013 Page 4

- On Exide property by the TCEQ<sup>7</sup> and the United States EPA<sup>8</sup>.
- At and downgradient of the former Stewart Creek Wastewater Treatment Plant (SCWTP)<sup>9</sup>. The SCWTP site is located on Stewart Creek between the Site and the former Exide facility (Figure 2).
- On the Site. The results of sediment sampling in the segment of Stewart Creek located within the Site are provided with, but not discussed in, the Screening Level Ecological Risk Assessment (SLERA) submitted as Appendix 9 of the SCWTP APAR. In addition, more recent sampling has been conducted in Stewart Creek by Southwest Geoscience. Those results will be provided in the Affected Property Assessment Workplan for this Site.