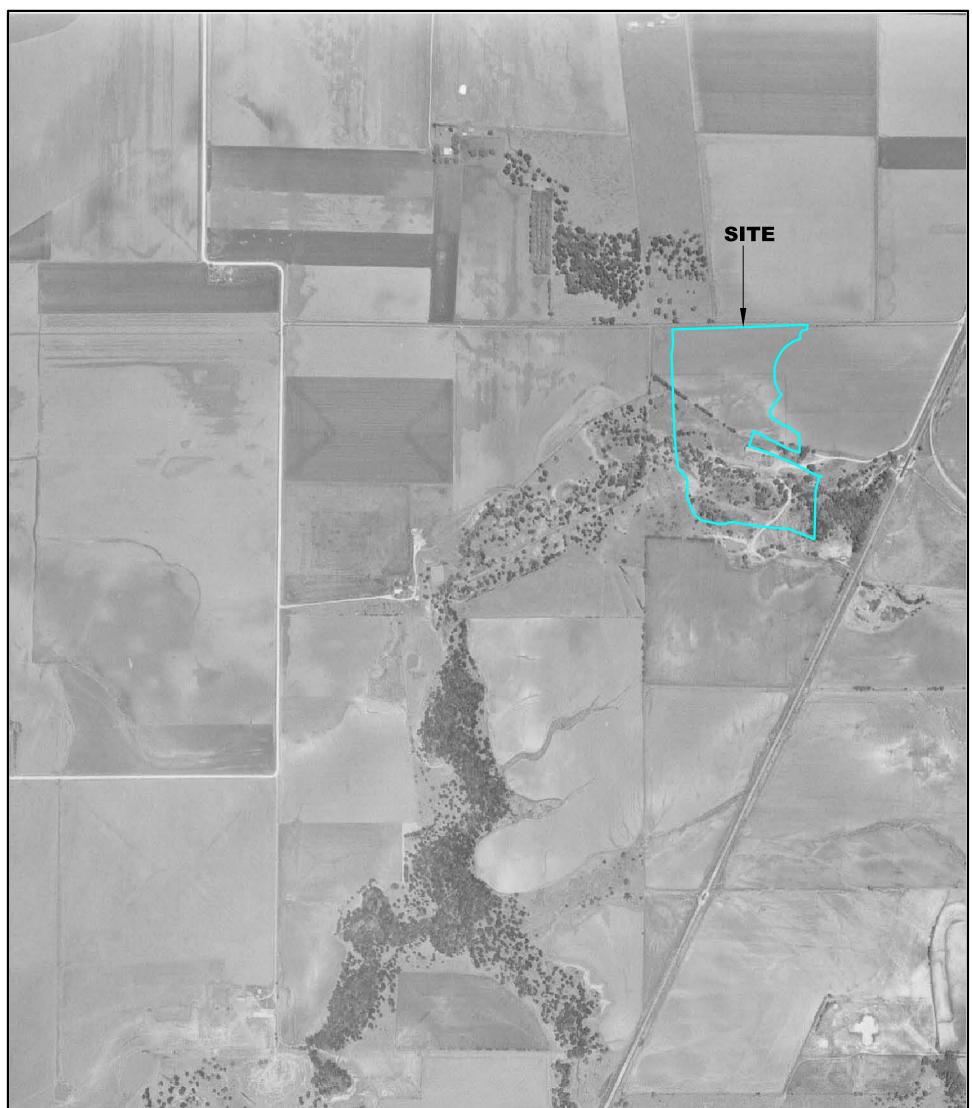

## SITE DESCRIPTION

The Site is approximately 27 acres in size and consists of undeveloped portions of 3 tracts of land. Historical aerial photographs (Attachment 2) document that, with one exception, the Site has been undeveloped since the early 1940s. The tracts of land that make up the Site include:

 An 18.358 acre tract of land which is located to the north of Stewart Creek and at the southeast corner of Cotton Gin Road and the Dallas North Tollway. This property consists of an open field and a driveway linking the adjacent Frisco Discovery Center with the Dallas North Tollway. Most of this property (approximately 17.01 acres), which is owned by the CDC, will be enrolled in the VCP. The section that will be omitted is an area under and adjacent to a railroad track associated with the adjacent Museum of the American Railroad (MARR) property (Figure 2).

The railroad track is being omitted from the VCP site because a response action associated with the MARR investigation occurred under and adjacent to it. As documented in the reports associated with the MARR investigation and response action<sup>2</sup>, battery chips were observed during construction of the MARR rail spur. This forced an expedited assessment and remediation of the MARR property. As part of that investigation, it was determined that the battery chips were probably used to "pave" an old ranch road that was located on the MARR property. The battery chips and impacted soils associated with the battery chips were excavated from two areas under the rail spur (both to the east of the proposed VCP site). Although the contaminated soil was

This property is also the only tract that appears to have been developed in the past. A structure is visible in the 1953, 1968, 1972, and 1984 aerial photographs (Attachment 2). It appears that the MARR railroad spur was constructed over the area where the eastern portion of the structure was located; but that the western portion of the structure extended onto the subject property. Southwest Geoscience, which researched the structure while performing the MARR assessment, indicated that it was a homestead and stables.

ATTACHMENT 2 HISTORICAL AERIAL PHOTOGRAPHS

| N<br>W<br>W<br>E | Site:       PROPOSED MARR SIT         Source:       USDA         Date:       2004         County:       DENTON, TX         Scale:       1" = 700" | r   |           |
|------------------|---------------------------------------------------------------------------------------------------------------------------------------------------|-----|-----------|
| Ś                |                                                                                                                                                   | 29/ | GeoSearch |