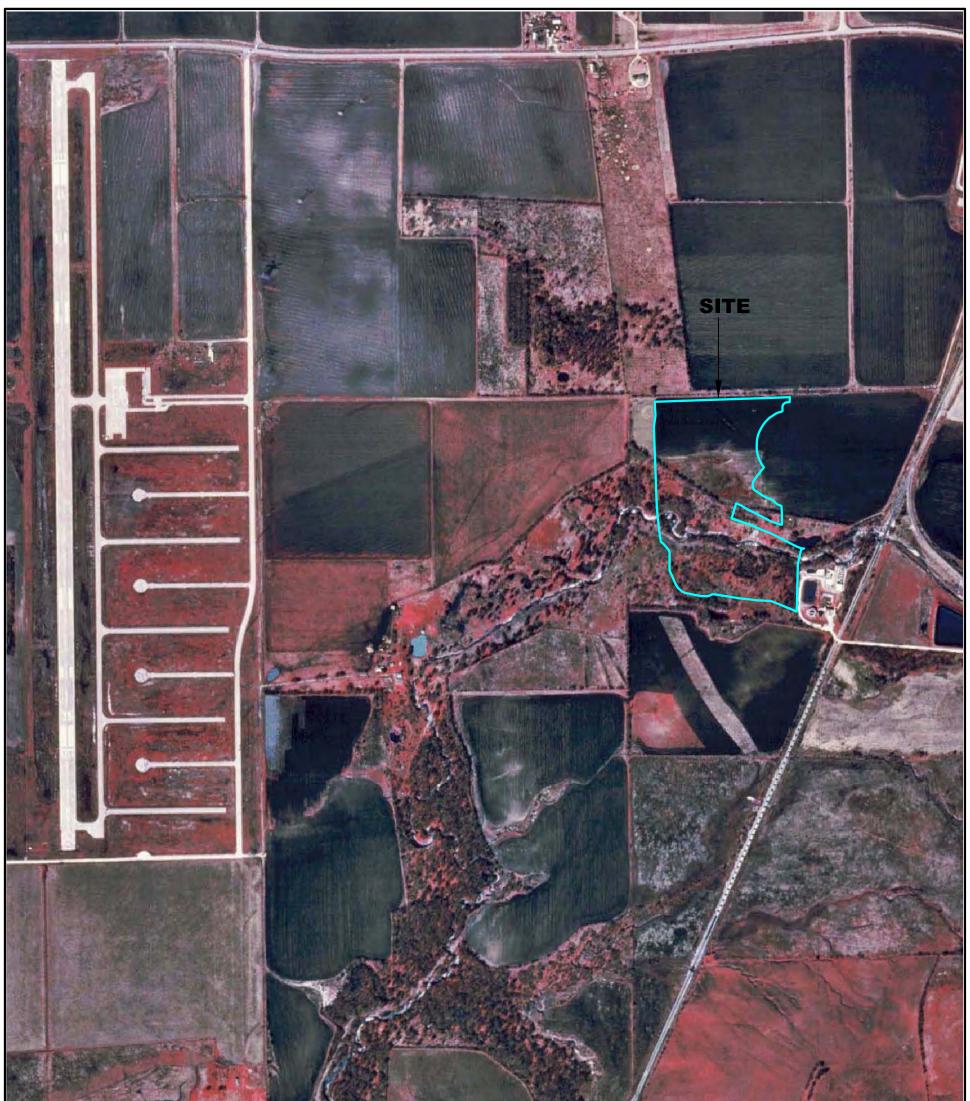

The Applicants wish to enroll the Site in the VCP because it is immediately downstream of the nearby and recently closed Exide Battery Recycling Facility (former Exide facility). Contamination attributable to Exide has been discovered along Stewart Creek, which crosses the Site draining from the east to the west (Figure 1). Due to the Site's proximity to the former Exide facility it is also possible that the Stewart Creek floodplain and upland areas have lead or other metal impacts associated with or originating from Exide. Finally, (as explained below) a portion of one of the parcels included in this VCP Application is excluded from this application since it had a response action to limit the mobility of battery chips.

The former Exide facility is immediately adjacent to Stewart Creek and one of its tributaries. The former Exide facility operated as a lead oxide manufacturing facility from 1963 to 1969, and as a battery recycler/secondary lead smelter from 1969 until it closed in November 2012. Prior to Exide's purchase of the facility, it was owned and operated by Gould National Battery (GNB). Figure 2 depicts the Site's location relative to the former Exide facility.

With the exception of the Bicentennial Park Site (which is too far away to be shown), the location of each of these properties relative to the Site is depicted in Figures 1 and 2.