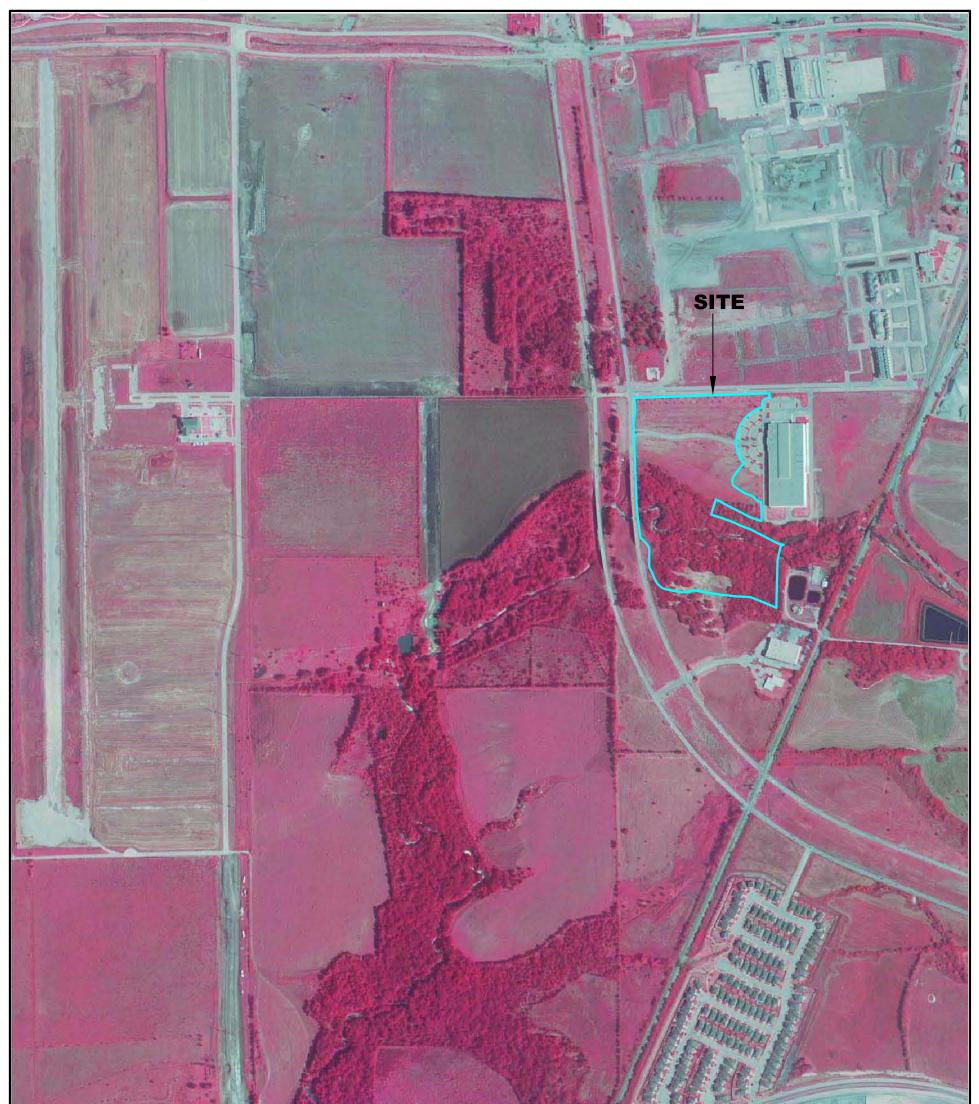

The Applicants wish to enroll the Site in the VCP because it is immediately downstream of the nearby and recently closed Exide Battery Recycling Facility (former Exide facility). Contamination attributable to Exide has been discovered along Stewart Creek, which crosses the Site draining from the east to the west (Figure 1). Due to the Site's proximity to the former Exide facility it is also possible that the Stewart Creek floodplain and upland areas have lead or other metal impacts associated with or originating from Exide. Finally, (as explained below) a portion of one of the parcels included in this VCP Application is excluded from this application since it had a response action to limit the mobility of battery chips.

The former Exide facility is immediately adjacent to Stewart Creek and one of its tributaries. The former Exide facility operated as a lead oxide manufacturing facility from 1963 to 1969, and as a battery recycler/secondary lead smelter from 1969 until it closed in November 2012. Prior to Exide's purchase of the facility, it was owned and operated by Gould National Battery (GNB). Figure 2 depicts the Site's location relative to the former Exide facility.

With the exception of the Bicentennial Park Site (which is too far away to be shown), the location of each of these properties relative to the Site is depicted in Figures 1 and 2.

 An 18.358 acre tract of land which is located to the north of Stewart Creek and at the southeast corner of Cotton Gin Road and the Dallas North Tollway. This property consists of an open field and a driveway linking the adjacent Frisco Discovery Center with the Dallas North Tollway. Most of this property (approximately 17.01 acres), which is owned by the CDC, will be enrolled in the VCP. The section that will be omitted is an area under and adjacent to a railroad track associated with the adjacent Museum of the American Railroad (MARR) property (Figure 2).

The railroad track is being omitted from the VCP site because a response action associated with the MARR investigation occurred under and adjacent to it. As documented in the reports associated with the MARR investigation and response action<sup>2</sup>, battery chips were observed during construction of the MARR rail spur. This forced an expedited assessment and remediation of the MARR property. As part of that investigation, it was determined that the battery chips were probably used to "pave" an old ranch road that was located on the MARR property. The battery chips and impacted soils associated with the battery chips were excavated from two areas under the rail spur (both to the east of the proposed VCP site). Although the contaminated soil was