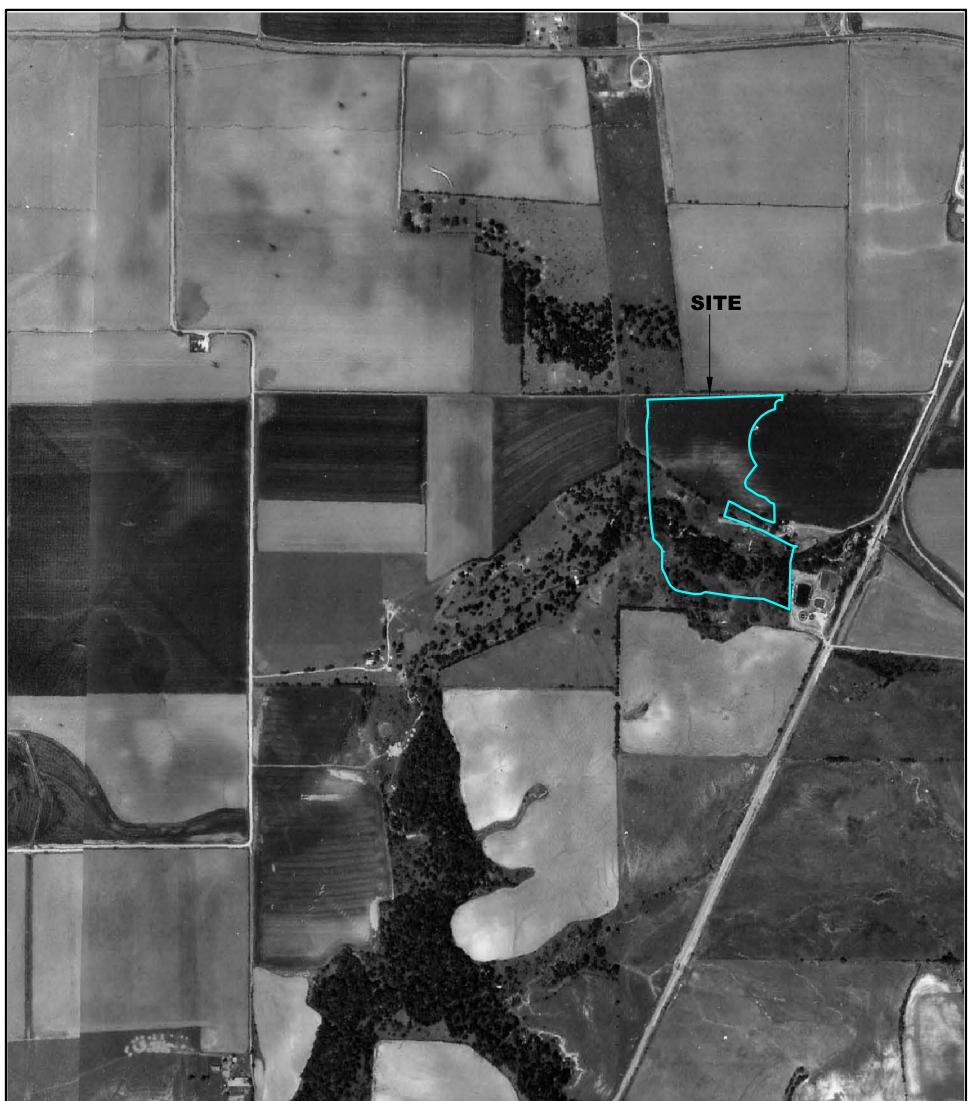

## SITE DESCRIPTION

The Site is approximately 27 acres in size and consists of undeveloped portions of 3 tracts of land. Historical aerial photographs (Attachment 2) document that, with one exception, the Site has been undeveloped since the early 1940s. The tracts of land that make up the Site include:

This property is also the only tract that appears to have been developed in the past. A structure is visible in the 1953, 1968, 1972, and 1984 aerial photographs (Attachment 2). It appears that the MARR railroad spur was constructed over the area where the eastern portion of the structure was located; but that the western portion of the structure extended onto the subject property. Southwest Geoscience, which researched the structure while performing the MARR assessment, indicated that it was a homestead and stables.

ATTACHMENT 2 HISTORICAL AERIAL PHOTOGRAPHS

| N<br>W<br>W<br>E | Site:       PROPOSED MARR SIT         Source:       USDA         Date:       2004         County:       DENTON, TX         Scale:       1" = 700" | r   |           |
|------------------|---------------------------------------------------------------------------------------------------------------------------------------------------|-----|-----------|
| Ś                |                                                                                                                                                   | 29/ | GeoSearch |