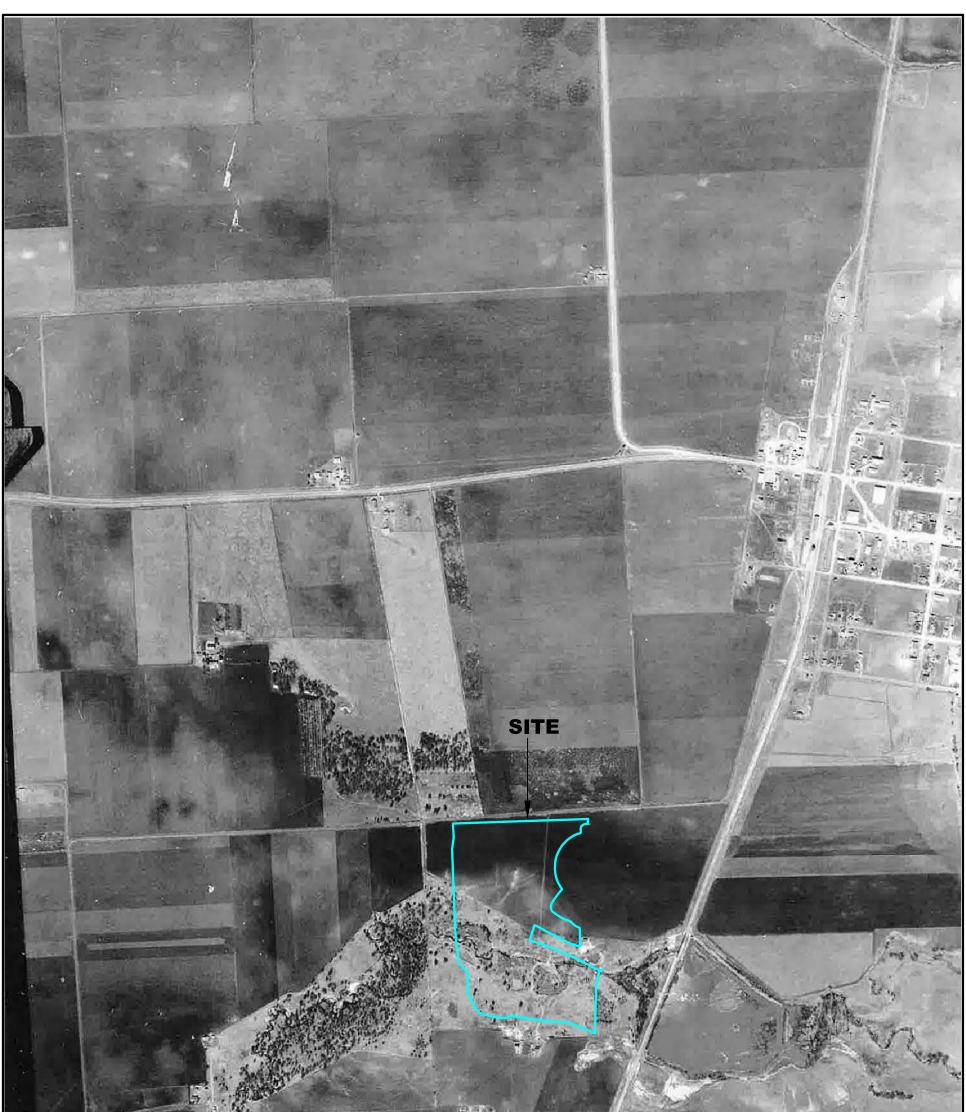

The Applicants wish to enroll the Site in the VCP because it is immediately downstream of the nearby and recently closed Exide Battery Recycling Facility (former Exide facility). Contamination attributable to Exide has been discovered along Stewart Creek, which crosses the Site draining from the east to the west (Figure 1). Due to the Site's proximity to the former Exide facility it is also possible that the Stewart Creek floodplain and upland areas have lead or other metal impacts associated with or originating from Exide. Finally, (as explained below) a portion of one of the parcels included in this VCP Application is excluded from this application since it had a response action to limit the mobility of battery chips.

The former Exide facility is immediately adjacent to Stewart Creek and one of its tributaries. The former Exide facility operated as a lead oxide manufacturing facility from 1963 to 1969, and as a battery recycler/secondary lead smelter from 1969 until it closed in November 2012. Prior to Exide's purchase of the facility, it was owned and operated by Gould National Battery (GNB). Figure 2 depicts the Site's location relative to the former Exide facility.

With the exception of the Bicentennial Park Site (which is too far away to be shown), the location of each of these properties relative to the Site is depicted in Figures 1 and 2.

Northwest Stewart Creek VCP Application 21 November 2013 Page 4

- On Exide property by the TCEQ<sup>7</sup> and the United States EPA<sup>8</sup>.
- At and downgradient of the former Stewart Creek Wastewater Treatment Plant (SCWTP)<sup>9</sup>. The SCWTP site is located on Stewart Creek between the Site and the former Exide facility (Figure 2).
- On the Site. The results of sediment sampling in the segment of Stewart Creek located within the Site are provided with, but not discussed in, the Screening Level Ecological Risk Assessment (SLERA) submitted as Appendix 9 of the SCWTP APAR. In addition, more recent sampling has been conducted in Stewart Creek by Southwest Geoscience. Those results will be provided in the Affected Property Assessment Workplan for this Site.