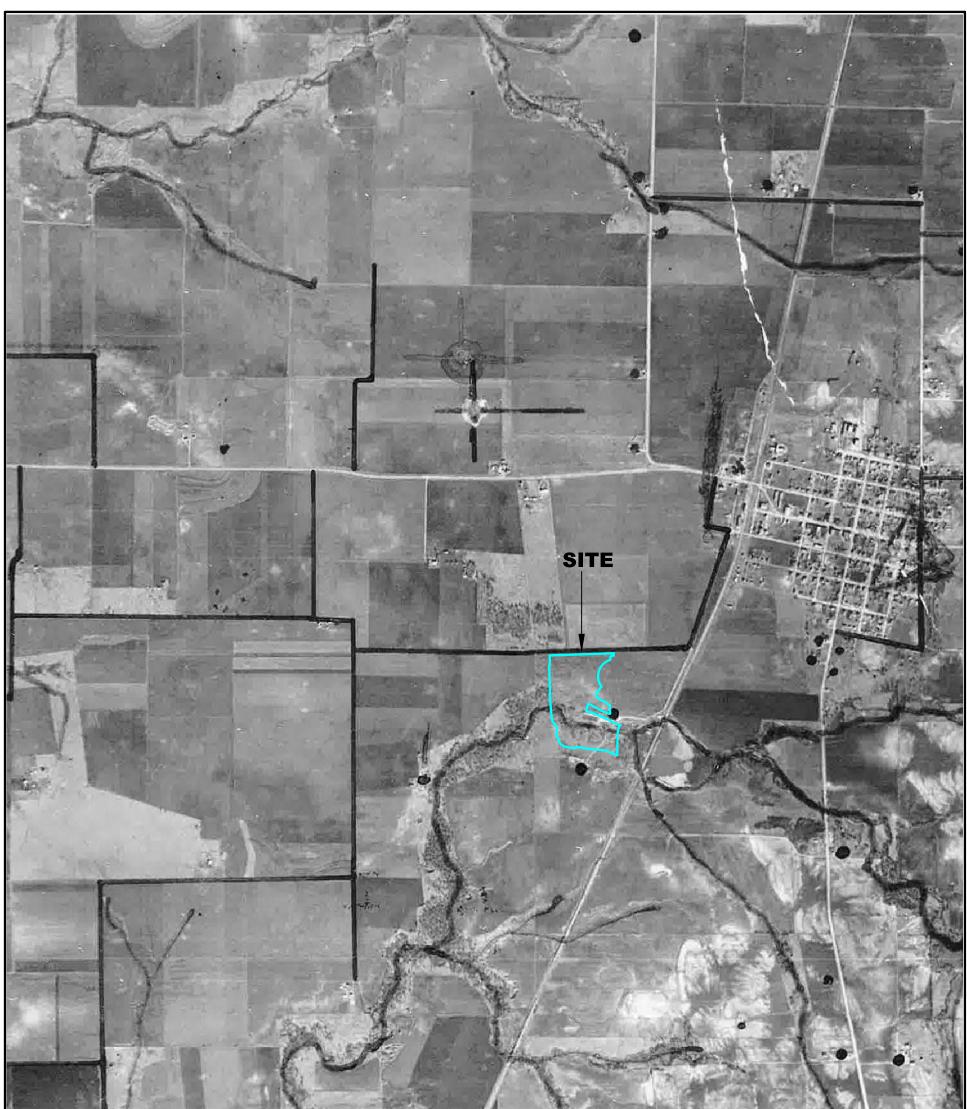

The Applicants wish to enroll the Site in the VCP because it is immediately downstream of the nearby and recently closed Exide Battery Recycling Facility (former Exide facility). Contamination attributable to Exide has been discovered along Stewart Creek, which crosses the Site draining from the east to the west (Figure 1). Due to the Site's proximity to the former Exide facility it is also possible that the Stewart Creek floodplain and upland areas have lead or other metal impacts associated with or originating from Exide. Finally, (as explained below) a portion of one of the parcels included in this VCP Application is excluded from this application since it had a response action to limit the mobility of battery chips.

The former Exide facility is immediately adjacent to Stewart Creek and one of its tributaries. The former Exide facility operated as a lead oxide manufacturing facility from 1963 to 1969, and as a battery recycler/secondary lead smelter from 1969 until it closed in November 2012. Prior to Exide's purchase of the facility, it was owned and operated by Gould National Battery (GNB). Figure 2 depicts the Site's location relative to the former Exide facility.

With the exception of the Bicentennial Park Site (which is too far away to be shown), the location of each of these properties relative to the Site is depicted in Figures 1 and 2.

Northwest Stewart Creek VCP Application 21 November 2013 Page 4

- On Exide property by the TCEQ<sup>7</sup> and the United States EPA<sup>8</sup>.
- At and downgradient of the former Stewart Creek Wastewater Treatment Plant (SCWTP)<sup>9</sup>. The SCWTP site is located on Stewart Creek between the Site and the former Exide facility (Figure 2).
- On the Site. The results of sediment sampling in the segment of Stewart Creek located within the Site are provided with, but not discussed in, the Screening Level Ecological Risk Assessment (SLERA) submitted as Appendix 9 of the SCWTP APAR. In addition, more recent sampling has been conducted in Stewart Creek by Southwest Geoscience. Those results will be provided in the Affected Property Assessment Workplan for this Site.