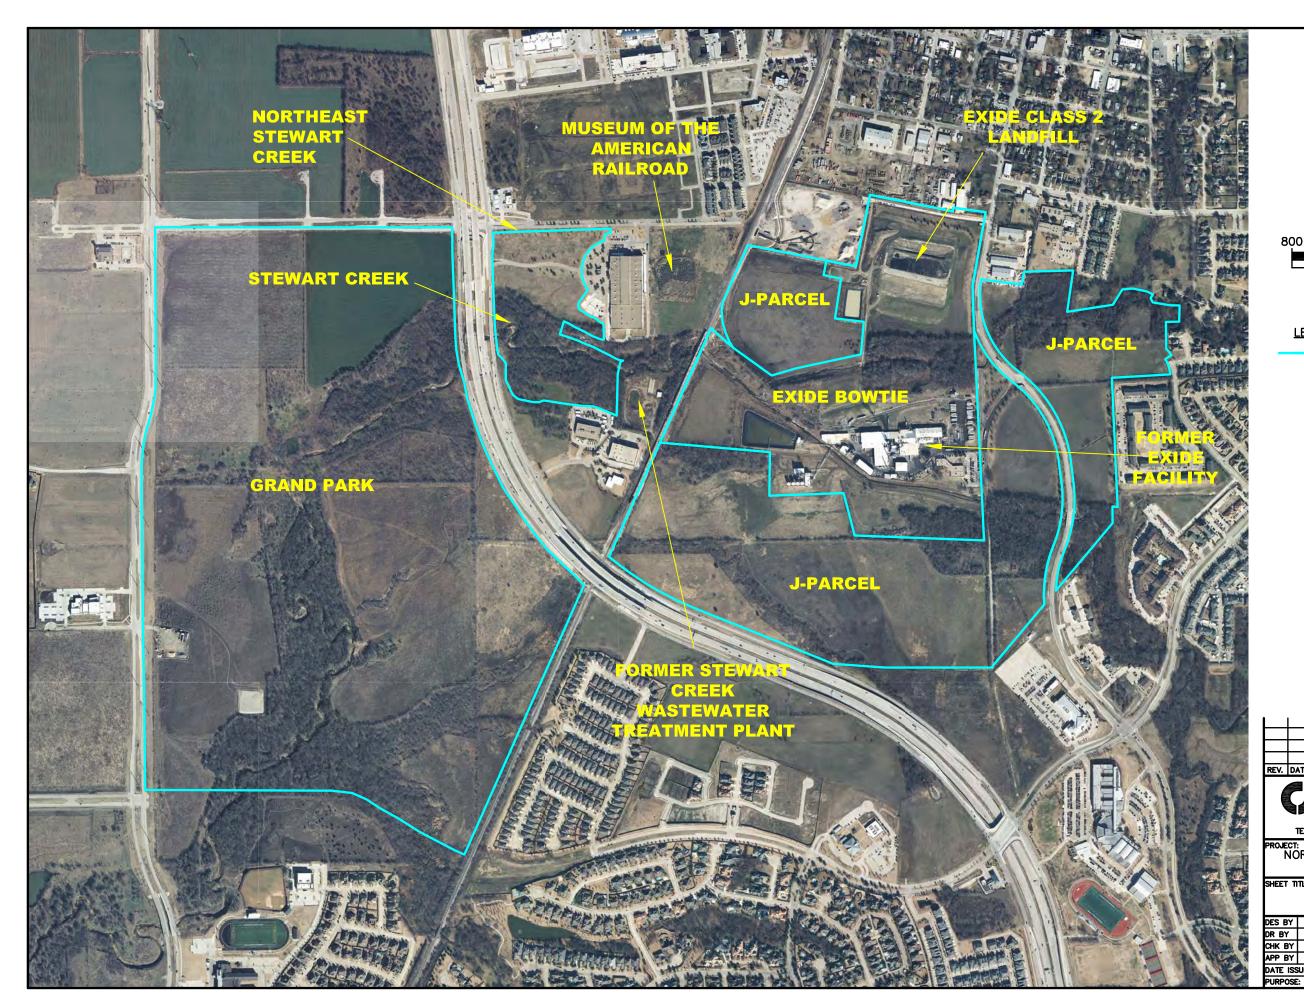

The former Exide facility is immediately adjacent to Stewart Creek and one of its tributaries. The former Exide facility operated as a lead oxide manufacturing facility from 1963 to 1969, and as a battery recycler/secondary lead smelter from 1969 until it closed in November 2012. Prior to Exide's purchase of the facility, it was owned and operated by Gould National Battery (GNB). Figure 2 depicts the Site's location relative to the former Exide facility.

| Name                                                       | Address                                                       | Program ID Numbers    |
|------------------------------------------------------------|---------------------------------------------------------------|-----------------------|
| Former Exide Battery Recycling                             | 7471 South 5 <sup>th</sup> Street, Frisco, Texas              | TXD006451092          |
| Facility                                                   | 75034                                                         | CN600129787,          |
|                                                            |                                                               | RN100218643           |
|                                                            |                                                               | SWR #30516            |
| J-Parcel Property                                          | N of Dallas North Tollway & S of<br>Hickory St, Frisco, Texas | VCP ID # 2541         |
| Former Stewart Creek Wastewater<br>Treatment Plant (SCWTP) | Eagan Way and Parkwood Boulevard,<br>Frisco, Texas            | VCP ID # 2122         |
| Museum of the American Railroad                            | Cotton Gin Road, Frisco, Texas                                | T2966                 |
| Grand Park                                                 | 7275 Dallas Parkway, Frisco, Texas                            | VCP #2592             |
| Bicentennial Park Site                                     | 9349 Sunset Drive, Frisco, Texas                              | TXD988088266          |
|                                                            |                                                               | SWR# 52140 (inactive) |
|                                                            |                                                               | SWR# 80088            |

With the exception of the Bicentennial Park Site (which is too far away to be shown), the location of each of these properties relative to the Site is depicted in Figures 1 and 2.

 An 18.358 acre tract of land which is located to the north of Stewart Creek and at the southeast corner of Cotton Gin Road and the Dallas North Tollway. This property consists of an open field and a driveway linking the adjacent Frisco Discovery Center with the Dallas North Tollway. Most of this property (approximately 17.01 acres), which is owned by the CDC, will be enrolled in the VCP. The section that will be omitted is an area under and adjacent to a railroad track associated with the adjacent Museum of the American Railroad (MARR) property (Figure 2).

The railroad track is being omitted from the VCP site because a response action associated with the MARR investigation occurred under and adjacent to it. As documented in the reports associated with the MARR investigation and response action<sup>2</sup>, battery chips were observed during construction of the MARR rail spur. This forced an expedited assessment and remediation of the MARR property. As part of that investigation, it was determined that the battery chips were probably used to "pave" an old ranch road that was located on the MARR property. The battery chips and impacted soils associated with the battery chips were excavated from two areas under the rail spur (both to the east of the proposed VCP site). Although the contaminated soil was

Northwest Stewart Creek VCP Application 21 November 2013 Page 4

- On Exide property by the TCEQ<sup>7</sup> and the United States EPA<sup>8</sup>.
- At and downgradient of the former Stewart Creek Wastewater Treatment Plant (SCWTP)<sup>9</sup>. The SCWTP site is located on Stewart Creek between the Site and the former Exide facility (Figure 2).
- On the Site. The results of sediment sampling in the segment of Stewart Creek located within the Site are provided with, but not discussed in, the Screening Level Ecological Risk Assessment (SLERA) submitted as Appendix 9 of the SCWTP APAR. In addition, more recent sampling has been conducted in Stewart Creek by Southwest Geoscience. Those results will be provided in the Affected Property Assessment Workplan for this Site.

#### LEAD CONTAMINATION IN UPLAND AREAS FROM AIR DEPOSITION

Currently, there is an on-going VCP investigation of buffer property (the J-Parcel Property) surrounding the former Exide facility. Although those data have not been provided to the TCEQ to date (the APAR for that project is currently being finalized), they indicate that several acres of that area have been impacted by lead particulate originating from the former Exide facility.