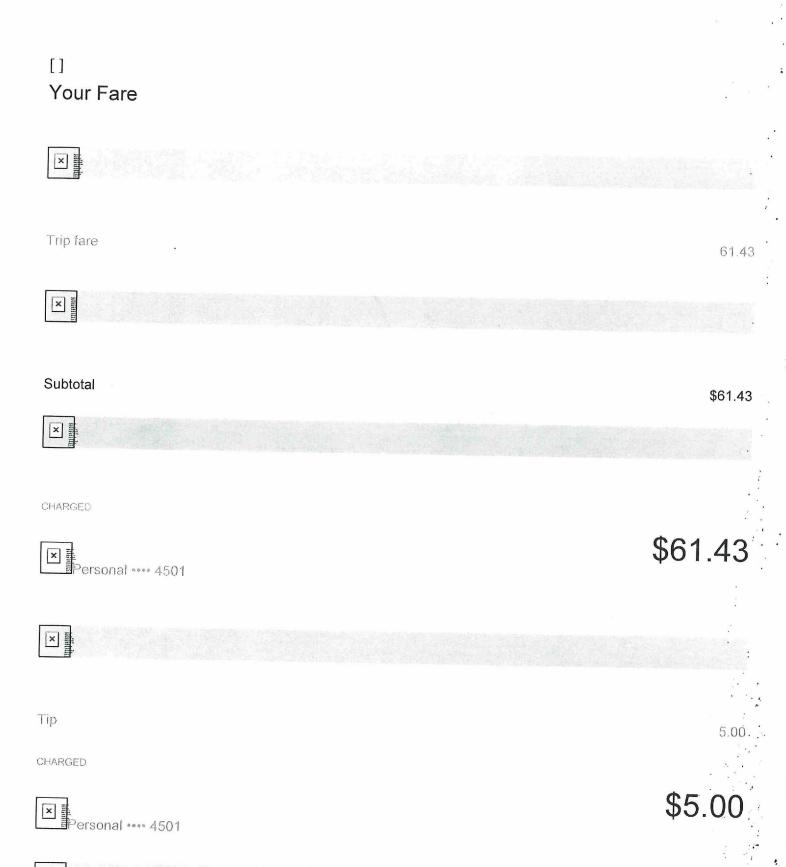

68.21

\$68.21

0.02

Tip 5.00

CHARGED

\$5.00 ≥ Personal \*\*\* 4501

Earn 4% back on dining, 3% back on hotel & airfare, 2% back on online purchases, and more with the Uber Visa