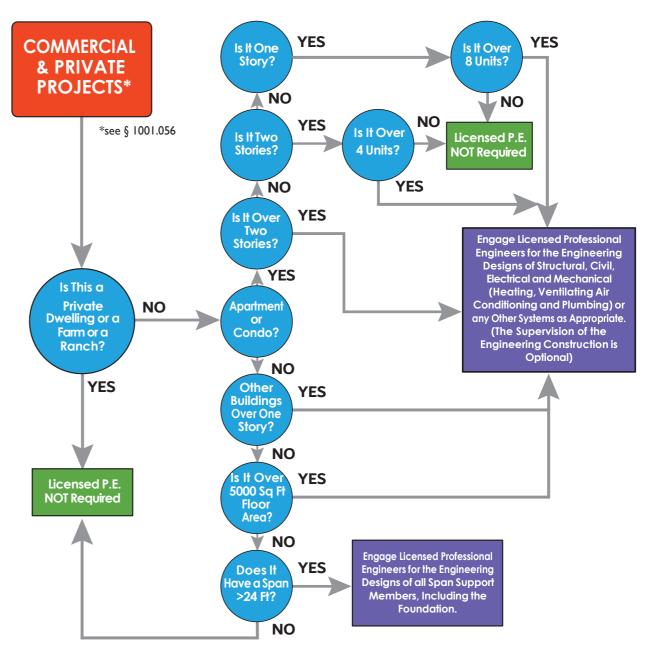

## When is a **Professional Engineer** required on a project?

This flowchart is intended for guidance purposes only and the Texas Engineering Practice Act and Rules govern final interpretation. Local codes and ordinances may be more restrictive as long as not in conflict with the Texas Engineering Practice Act and Rules.

Visit <a href="http://engineers.texas.gov/downloads.htm">http://engineers.texas.gov/downloads.htm</a> for a copy of the Texas Engineering Practice Act and Board Rules and download this diagram.