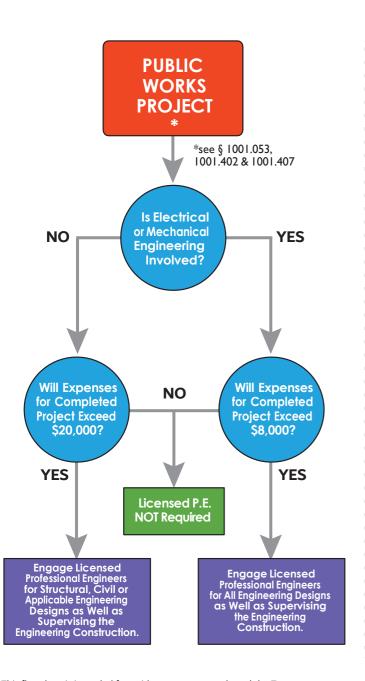

## When is a **Professional Engineer** required on a project?

This flowchart is intended for guidance purposes only and the Texas Engineering Practice Act and Rules govern final interpretation. Local codes and ordinances may be more restrictive as long as not in conflict with the Texas Engineering Practice Act and Rules.

Visit <a href="http://engineers.texas.gov/downloads.htm">http://engineers.texas.gov/downloads.htm</a> for a copy of the Texas Engineering Practice Act and Board Rules and download this diagram.